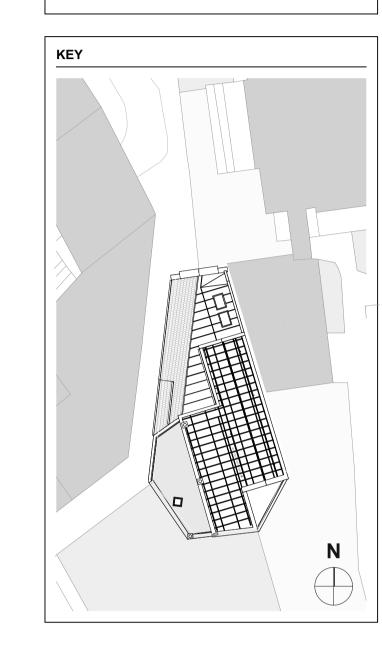

Existing Second Floor Plan

1:50 at A1

Existing Roof Plan
1:50 at A1

1 0 2 4 6 8 10m

## NOTES

- This drawing remains the copyright of Chapman Architects. Do not copy, transfer or re-assign this drawing in digital or hardcopy format to a third party without written consent of Chapman Architects.
- Do not scale from drawings. Only use stated dimensions. Check all dimensions on site and please report any discrepancies to architect.
- Drawings to be read in conjunction with other consultant's drawings and specifications.

P01 Planning Issue LD HB 05.05.19
rev description drawn checked date

FLITCROFT STREET

| Existir     | ng Roof Plan              |                     |      |            |      |
|-------------|---------------------------|---------------------|------|------------|------|
| project ref | scale(s)<br>1:50          | original paper size |      |            |      |
| name :      |                           |                     |      |            |      |
| project     | originator volume         | level               | type | role       | numb |
| FLITC       | - CA - 00 -               | RF                  | DR   | - <b>A</b> | 200  |
| status :    | suitability description : |                     |      |            |      |
| S2          | SUITABLE FOR INFORMA      | ATION               |      |            |      |
| revision:   | revision description :    |                     |      |            |      |
| P01         | PRELIMINARY               |                     |      |            |      |