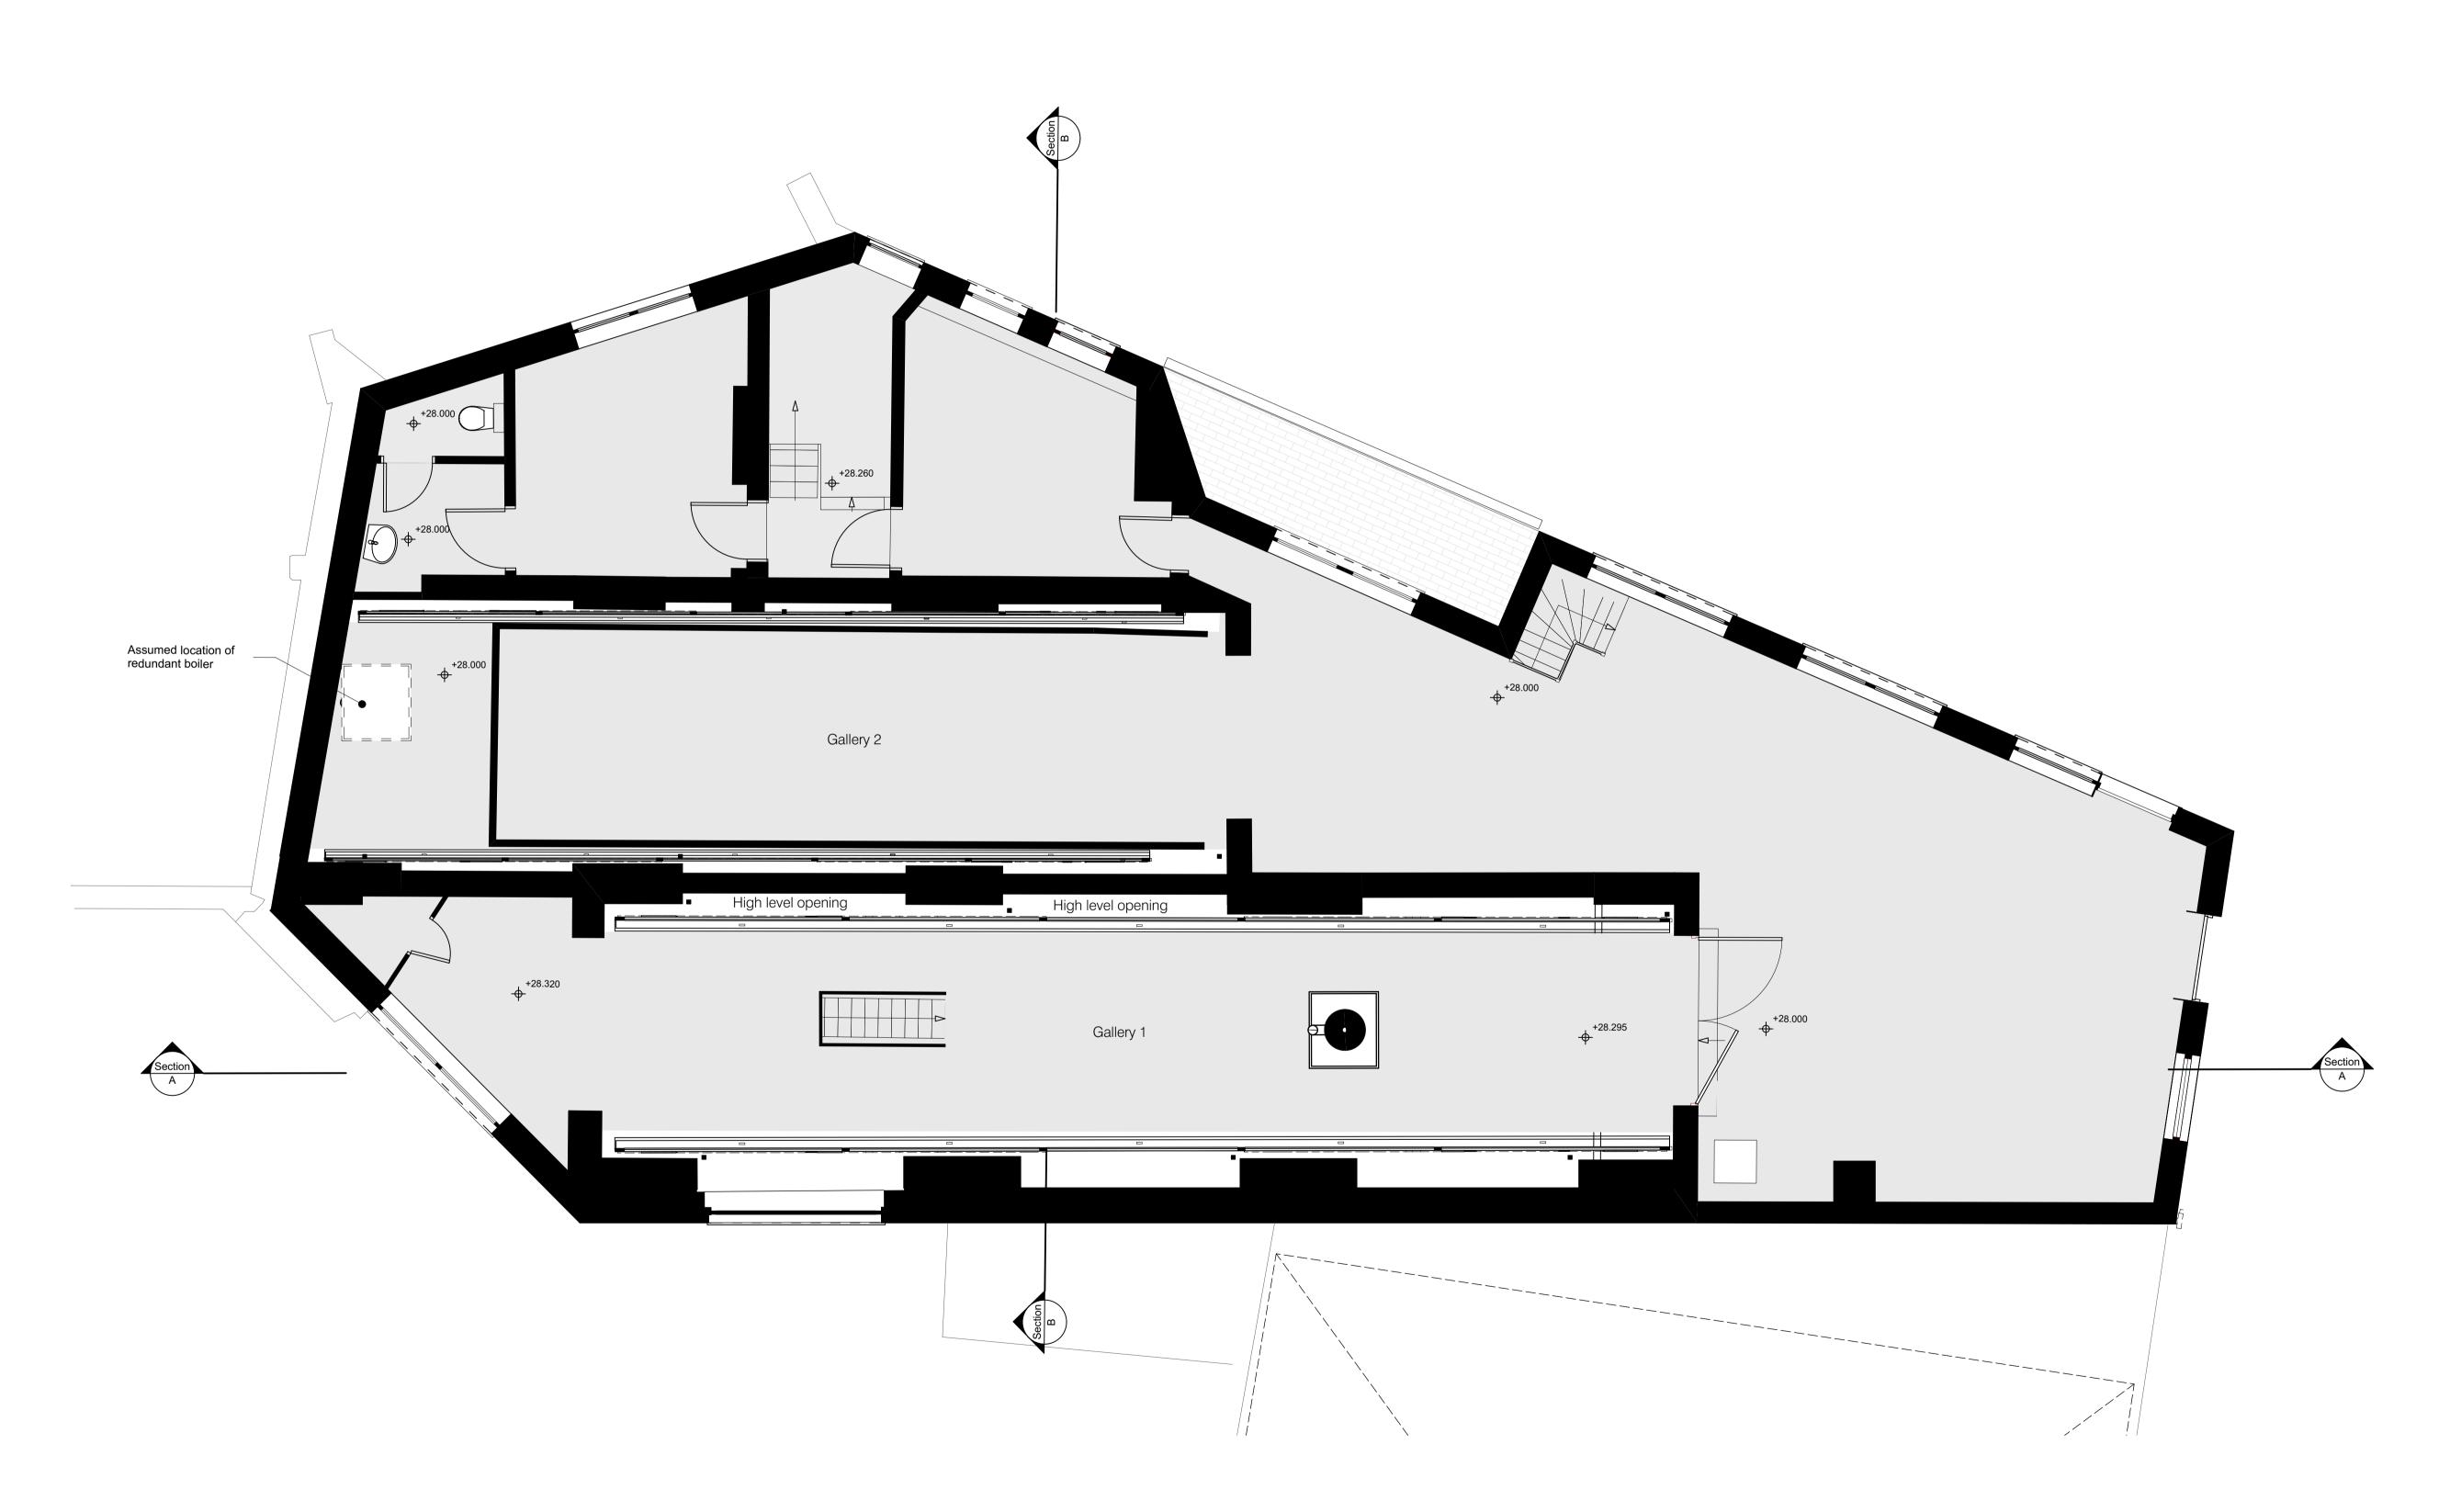

| P01 | Planning Issue | LD | НВ | 05.05.19 |
|-----|----------------|----|----|----------|

| Existin                    | g Second Floor Plan                                                                     | 1        |
|----------------------------|-----------------------------------------------------------------------------------------|----------|
| project ref<br>1707        | scale(s)<br>1:50                                                                        | origina  |
| name :<br>project          | originator volume level                                                                 | type ro  |
|                            | - CA - 00 - 02                                                                          | - DR - A |
| status : S2 revision : P01 | suitability description :  SUITABLE FOR INFORMATION revision description :  PRELIMINARY |          |

Existing Second Floor Plan

1:50 at A1

Existing Roof Plan
1:50 at A1

1 0 2 4 6 8 10m