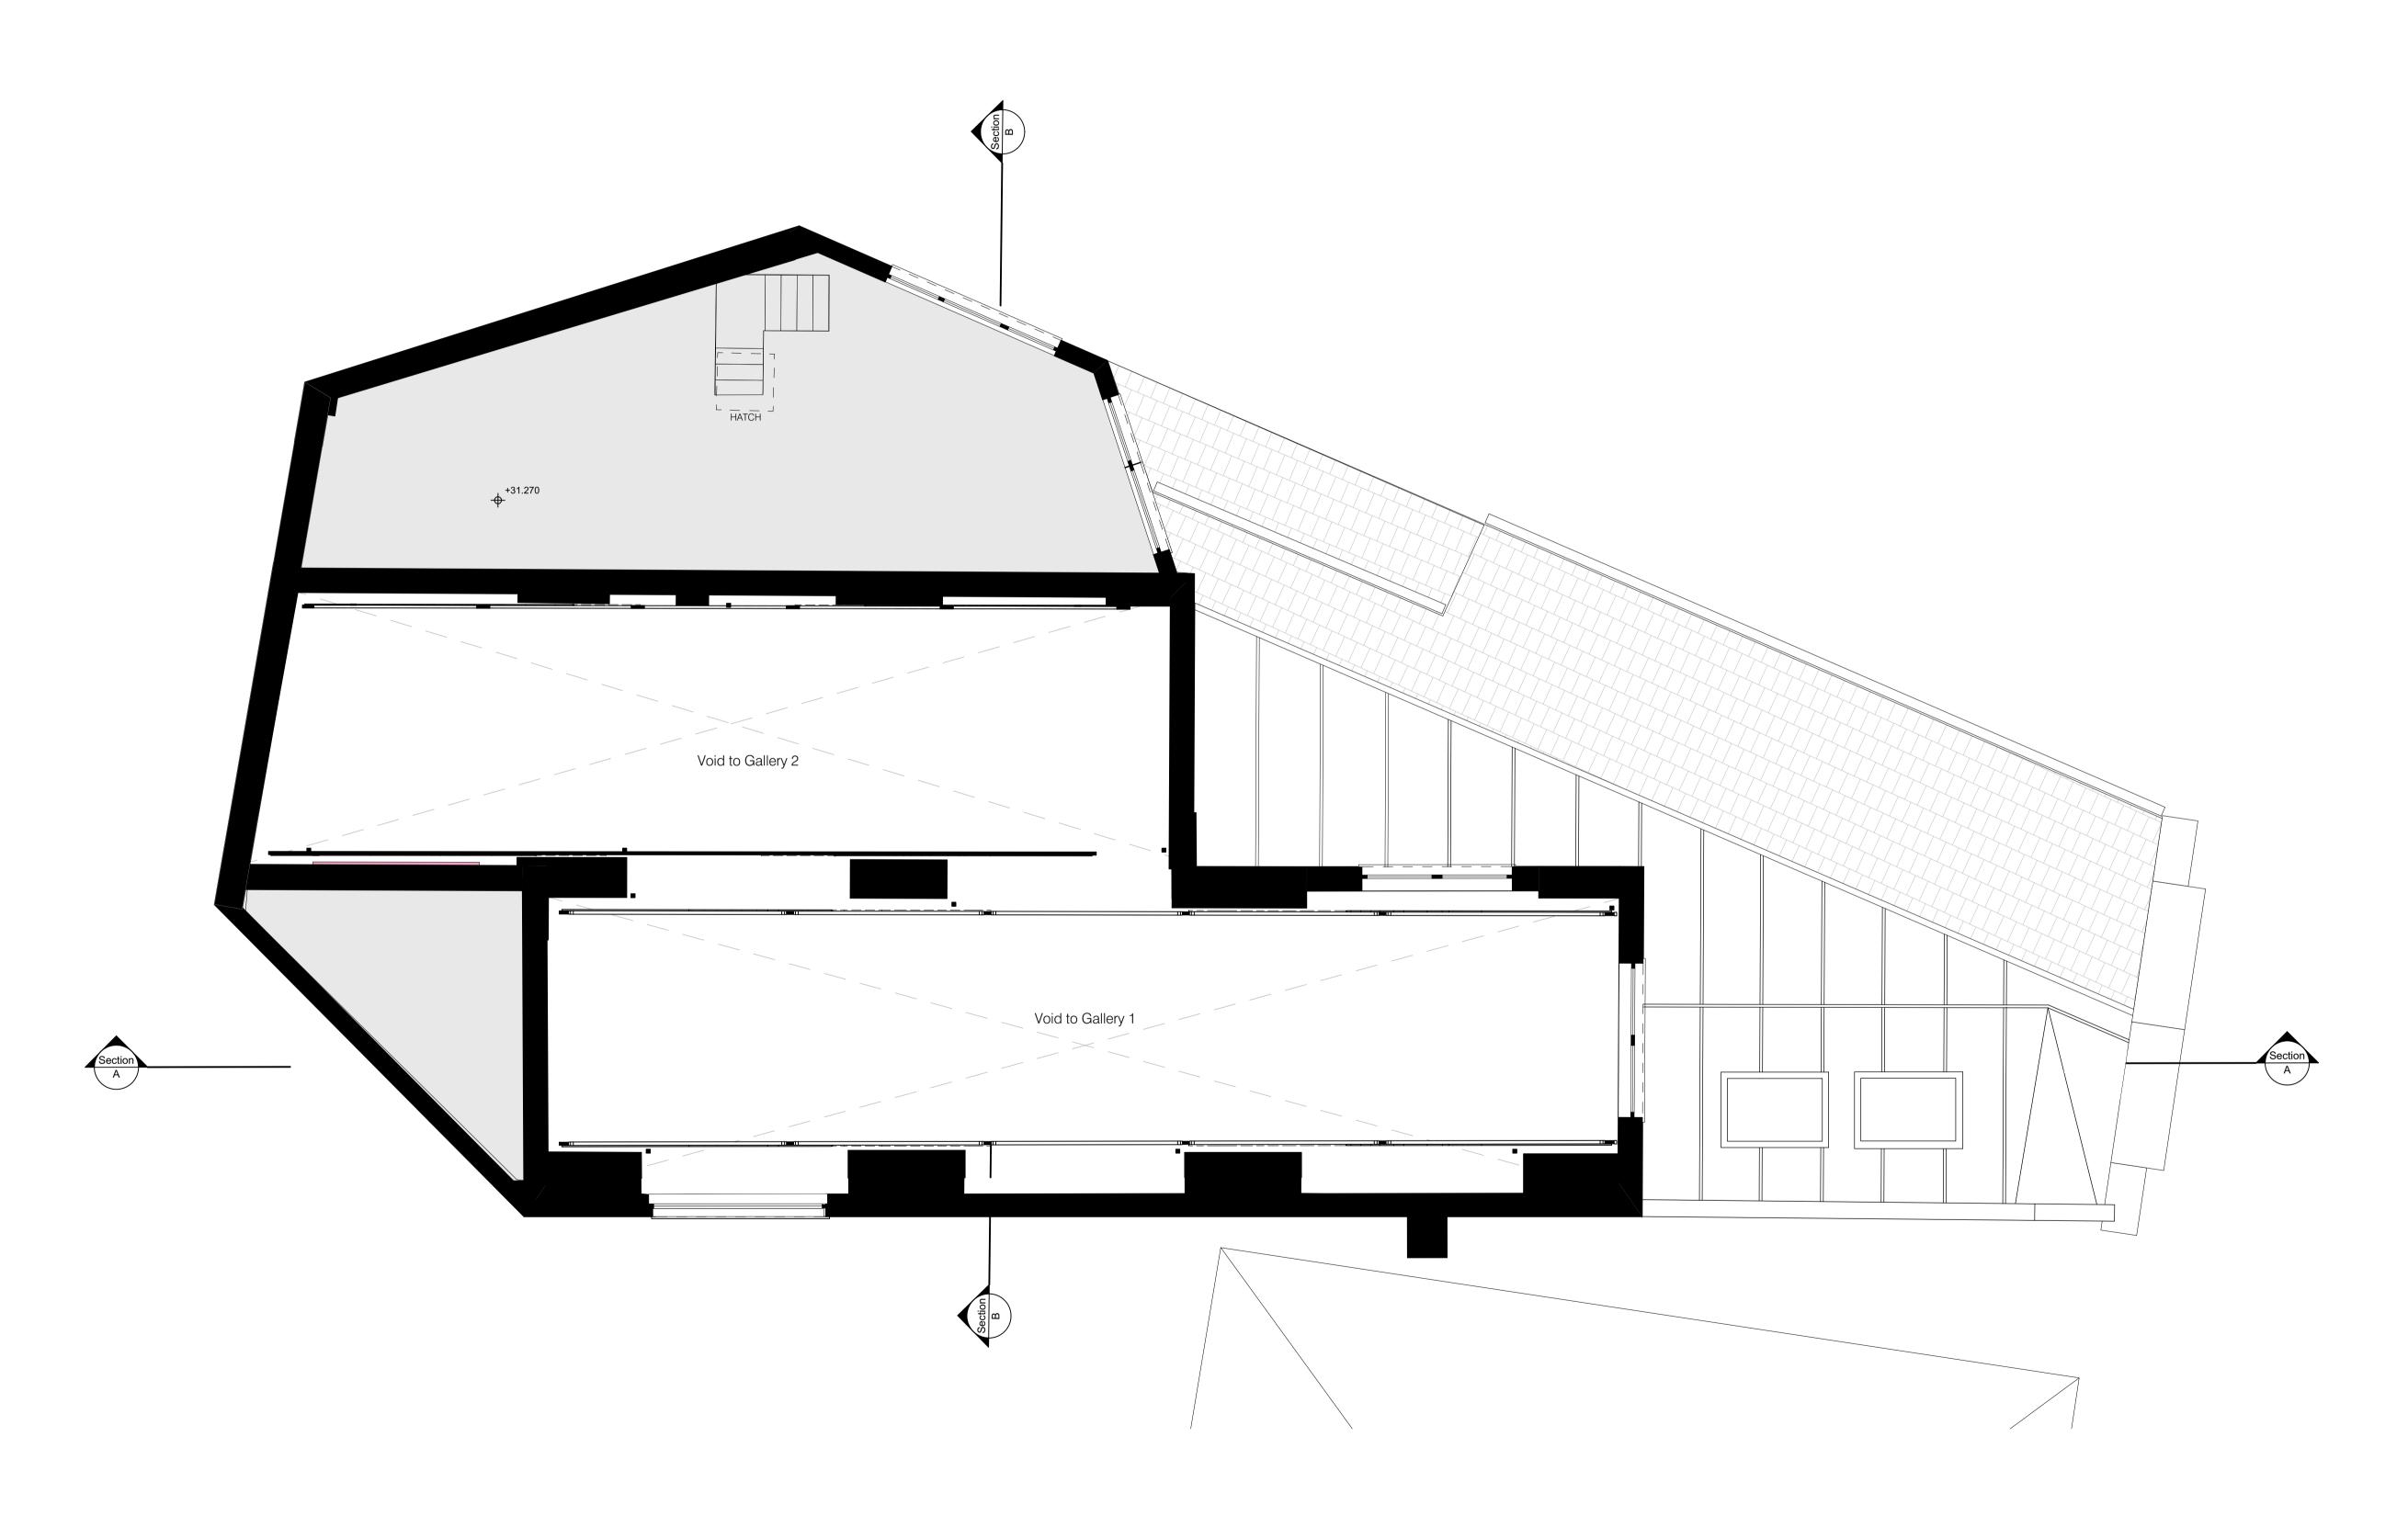

Existing Second Floor Plan

1:50 at A1

Existing Roof Plan
1:50 at A1

1 0 2 4 6 8 10m

## NOTES

- This drawing remains the copyright of Chapman Architects. Do not copy, transfer or re-assign this drawing in digital or hardcopy format to a third party without written consent of Chapman Architects.
- Do not scale from drawings. Only use stated dimensions. Check all dimensions on site and please report any discrepancies to architect.
- Drawings to be read in conjunction with other consultant's drawings and specifications.

P01 Planning Issue LD HB 05.05.19
rev description drawn checked date

FLITCROFT STREET

| Existir     | ng Roof Plan              |                     |      |            |      |
|-------------|---------------------------|---------------------|------|------------|------|
| project ref | scale(s)<br>1:50          | original paper size |      |            |      |
| name :      |                           |                     |      |            |      |
| project     | originator volume         | level               | type | role       | numb |
| FLITC       | - CA - 00 -               | RF                  | DR   | - <b>A</b> | 200  |
| status :    | suitability description : |                     |      |            |      |
| S2          | SUITABLE FOR INFORMA      | ATION               |      |            |      |
| revision:   | revision description :    |                     |      |            |      |
| P01         | PRELIMINARY               |                     |      |            |      |