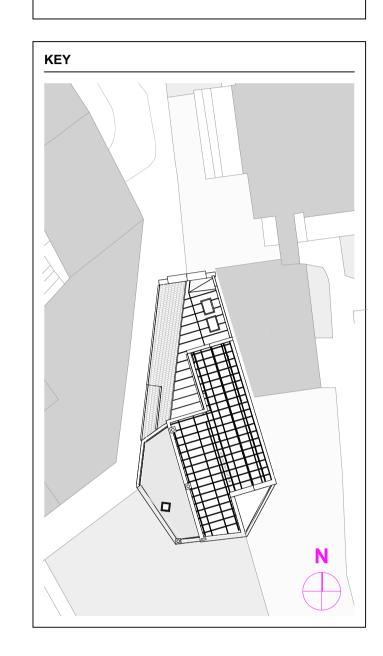

| P01 | Planning Issue | LD | НВ | 05.05.19 |
|-----|----------------|----|----|----------|

| Existin                    | g Second Floor Plan                                                                     | 1        |
|----------------------------|-----------------------------------------------------------------------------------------|----------|
| project ref<br>1707        | scale(s)<br>1:50                                                                        | origina  |
| name :<br>project          | originator volume level                                                                 | type ro  |
|                            | - CA - 00 - 02                                                                          | - DR - A |
| status : S2 revision : P01 | suitability description :  SUITABLE FOR INFORMATION revision description :  PRELIMINARY |          |

Existing Second Floor Plan

1:50 at A1

Existing Roof Plan
1:50 at A1

1 0 2 4 6 8 10m