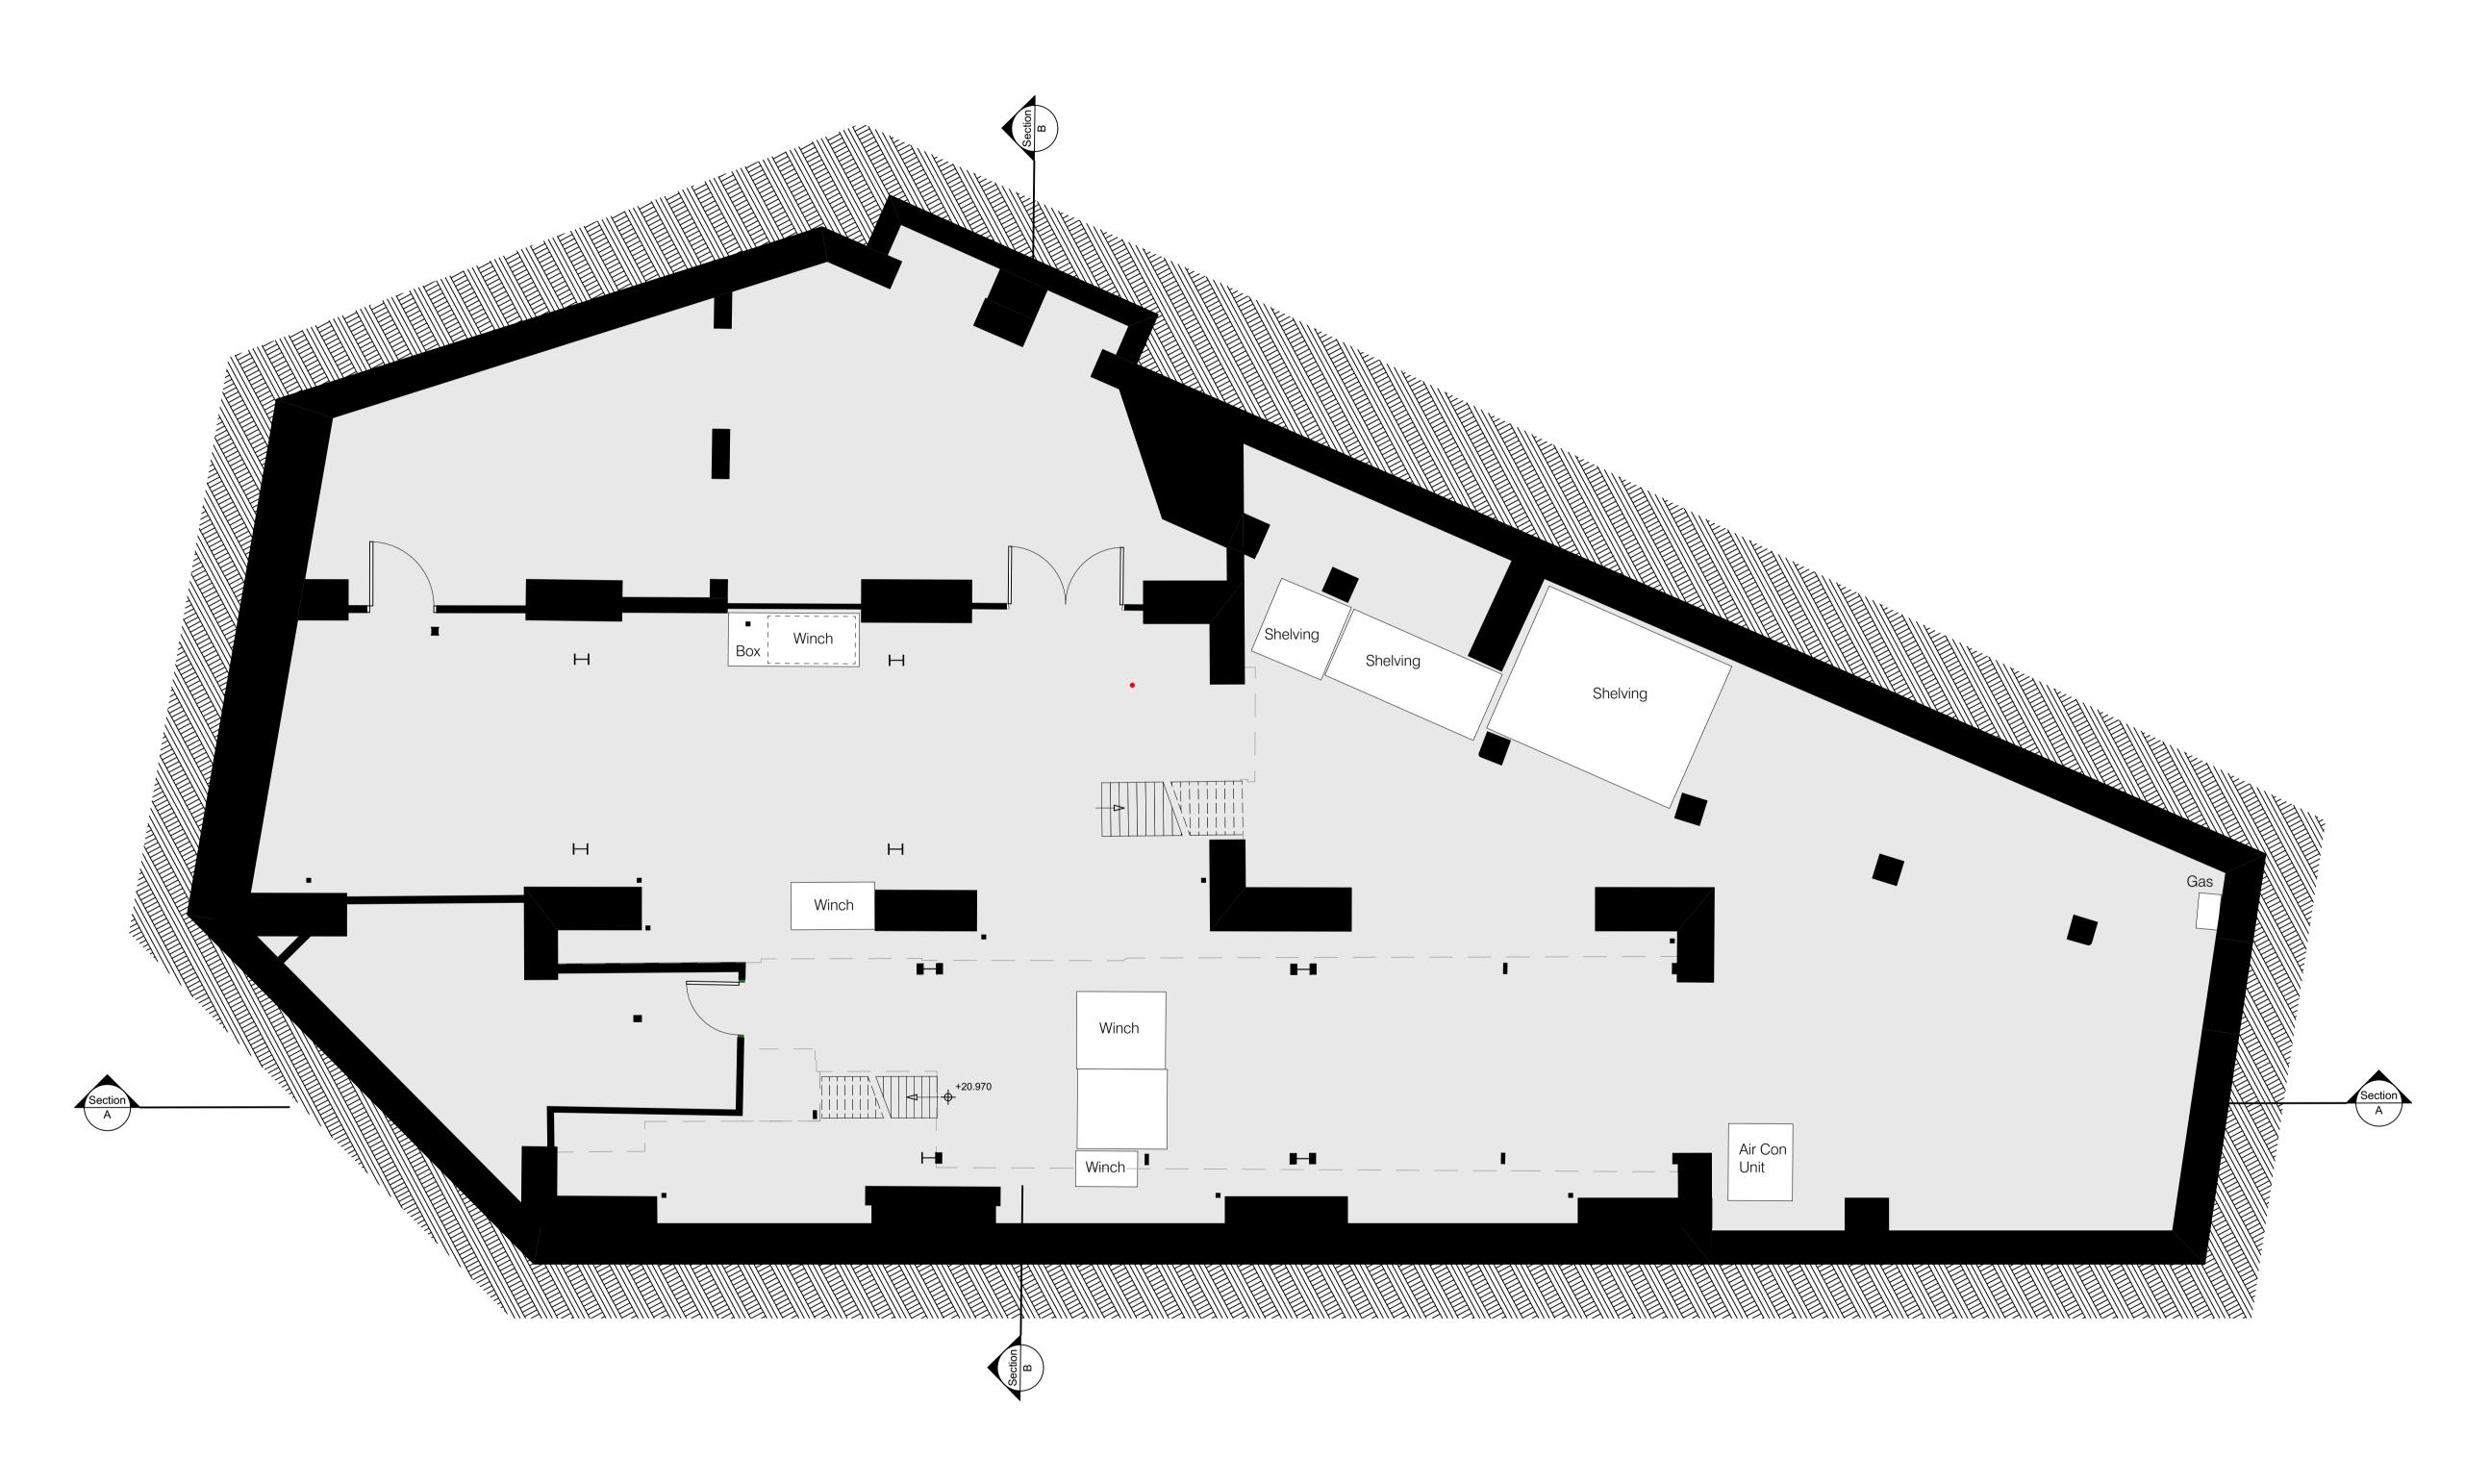

Existing Basement Plan
1:50 at A1

1 0 2 4 6 8 10m

## NOTES

- This drawing remains the copyright of Chapman Architects. Do not copy, transfer or re-assign this drawing in digital or hardcopy format to a third party without written consent of Chapman Architects.
- Do not scale from drawings. Only use stated dimensions. Check all dimensions on site and please report any discrepancies to architect.
- Drawings to be read in conjunction with other consultant's drawings and specifications.