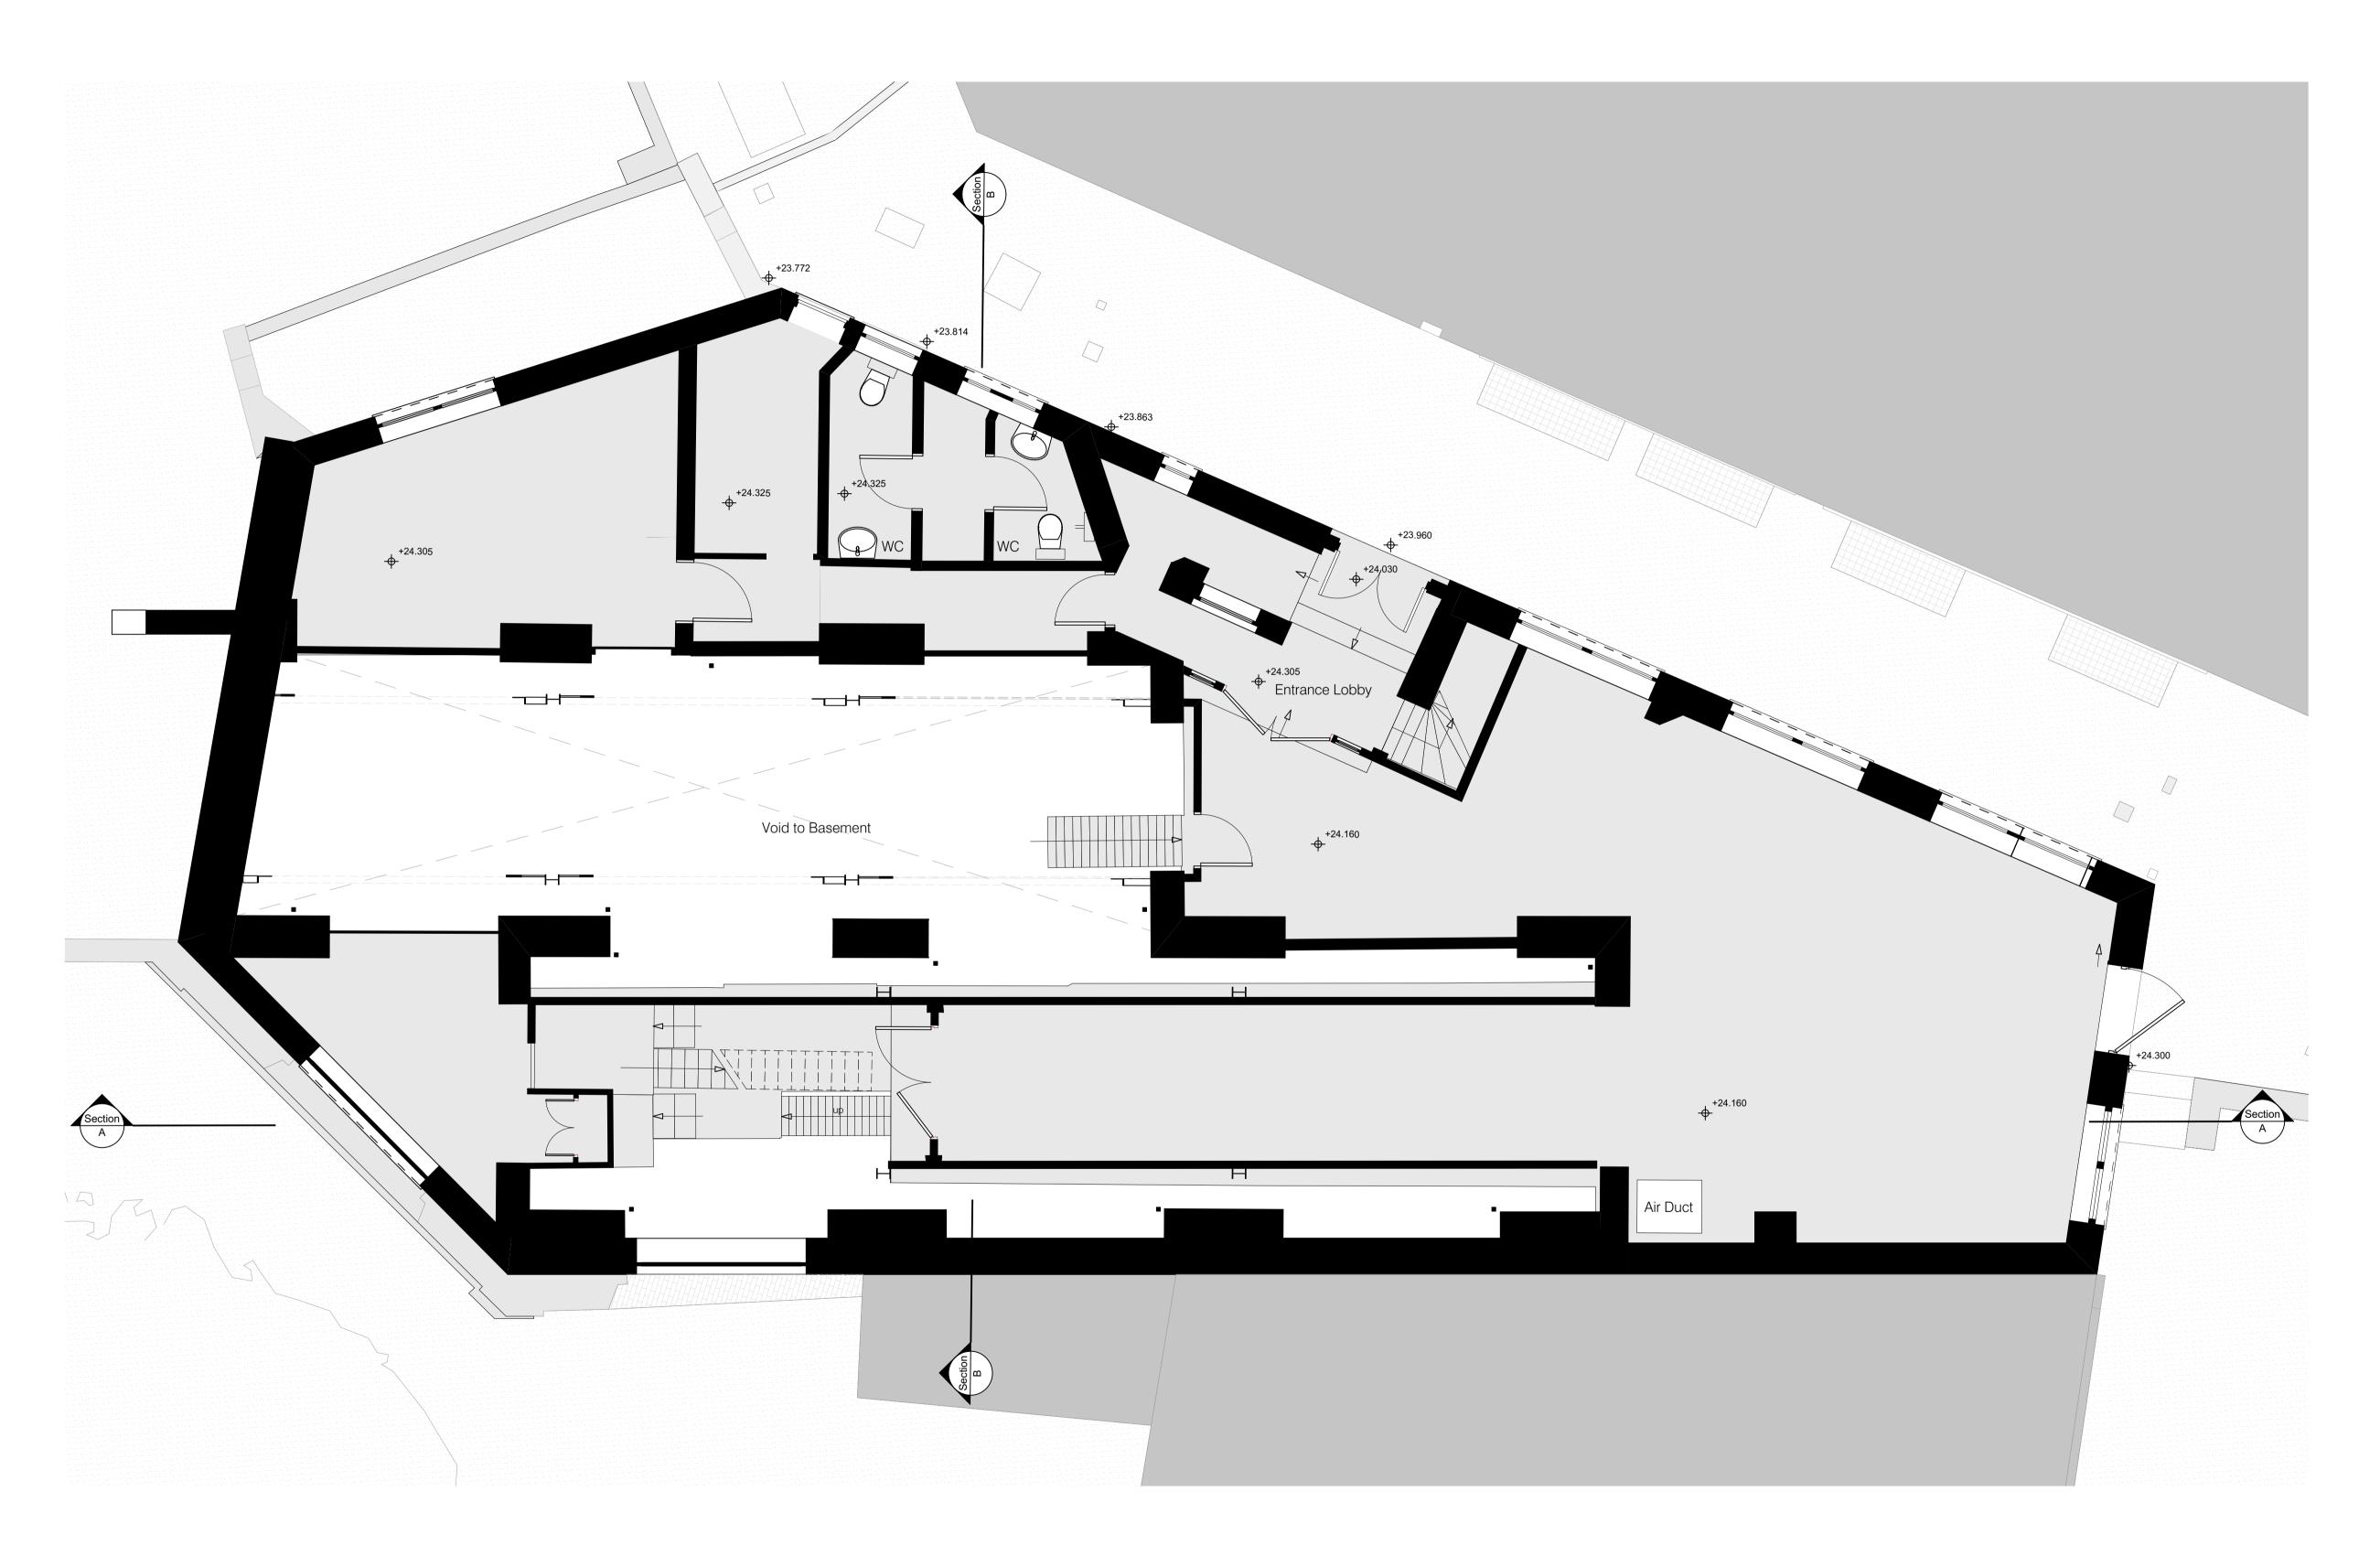

P01 Planning Issue LD HB 05.04.19 rev description drawn checked date

Existing Ground Floor Plan
1:50 at A1

1 0 2 4 6 8 10m

## NOTES

- This drawing remains the copyright of Chapman Architects. Do not copy, transfer or re-assign this drawing in digital or hardcopy format to a third party without written consent of Chapman Architects.
- Do not scale from drawings. Only use stated dimensions. Check all dimensions on site and please report any discrepancies to architect.
- Drawings to be read in conjunction with other consultant's drawings and specifications.

P01 Planning Issue LD HB 05.04.19 rev description drawn checked date

| Existing Ground Floor Plan |                                                 |                |  |
|----------------------------|-------------------------------------------------|----------------|--|
| project ref                | scale(s)<br>1:50                                | original paper |  |
| name :                     |                                                 |                |  |
| project                    | originator volume leve                          | el type role r |  |
| FLITC                      | - CA - 00 - 00                                  | - DR - A - 2   |  |
| status :                   | suitability description :                       |                |  |
| <b>S2</b> revision :       | SUITABLE FOR INFORMATION revision description : | ı              |  |
| P01                        | PRELIMINARY                                     |                |  |