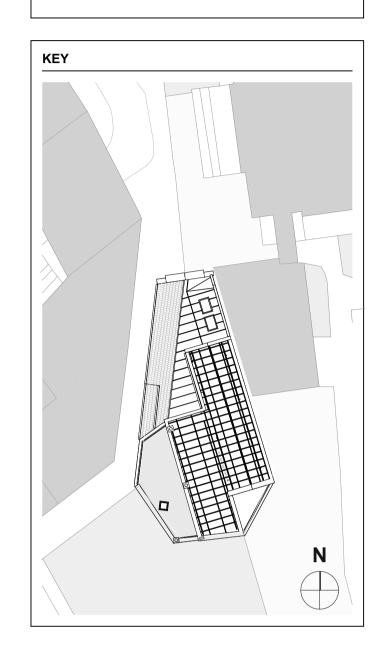

| P01 | Planning Issue | LD | НВ | 05.05.19 |
|-----|----------------|----|----|----------|

| Existin                    | g Second Floor Plan                                                                     | 1        |
|----------------------------|-----------------------------------------------------------------------------------------|----------|
| project ref<br>1707        | scale(s)<br>1:50                                                                        | origina  |
| name :<br>project          | originator volume level                                                                 | type ro  |
|                            | - CA - 00 - 02                                                                          | - DR - A |
| status : S2 revision : P01 | suitability description :  SUITABLE FOR INFORMATION revision description :  PRELIMINARY |          |

Existing Second Floor Plan

1:50 at A1

Existing Roof Plan
1:50 at A1

1 0 2 4 6 8 10m