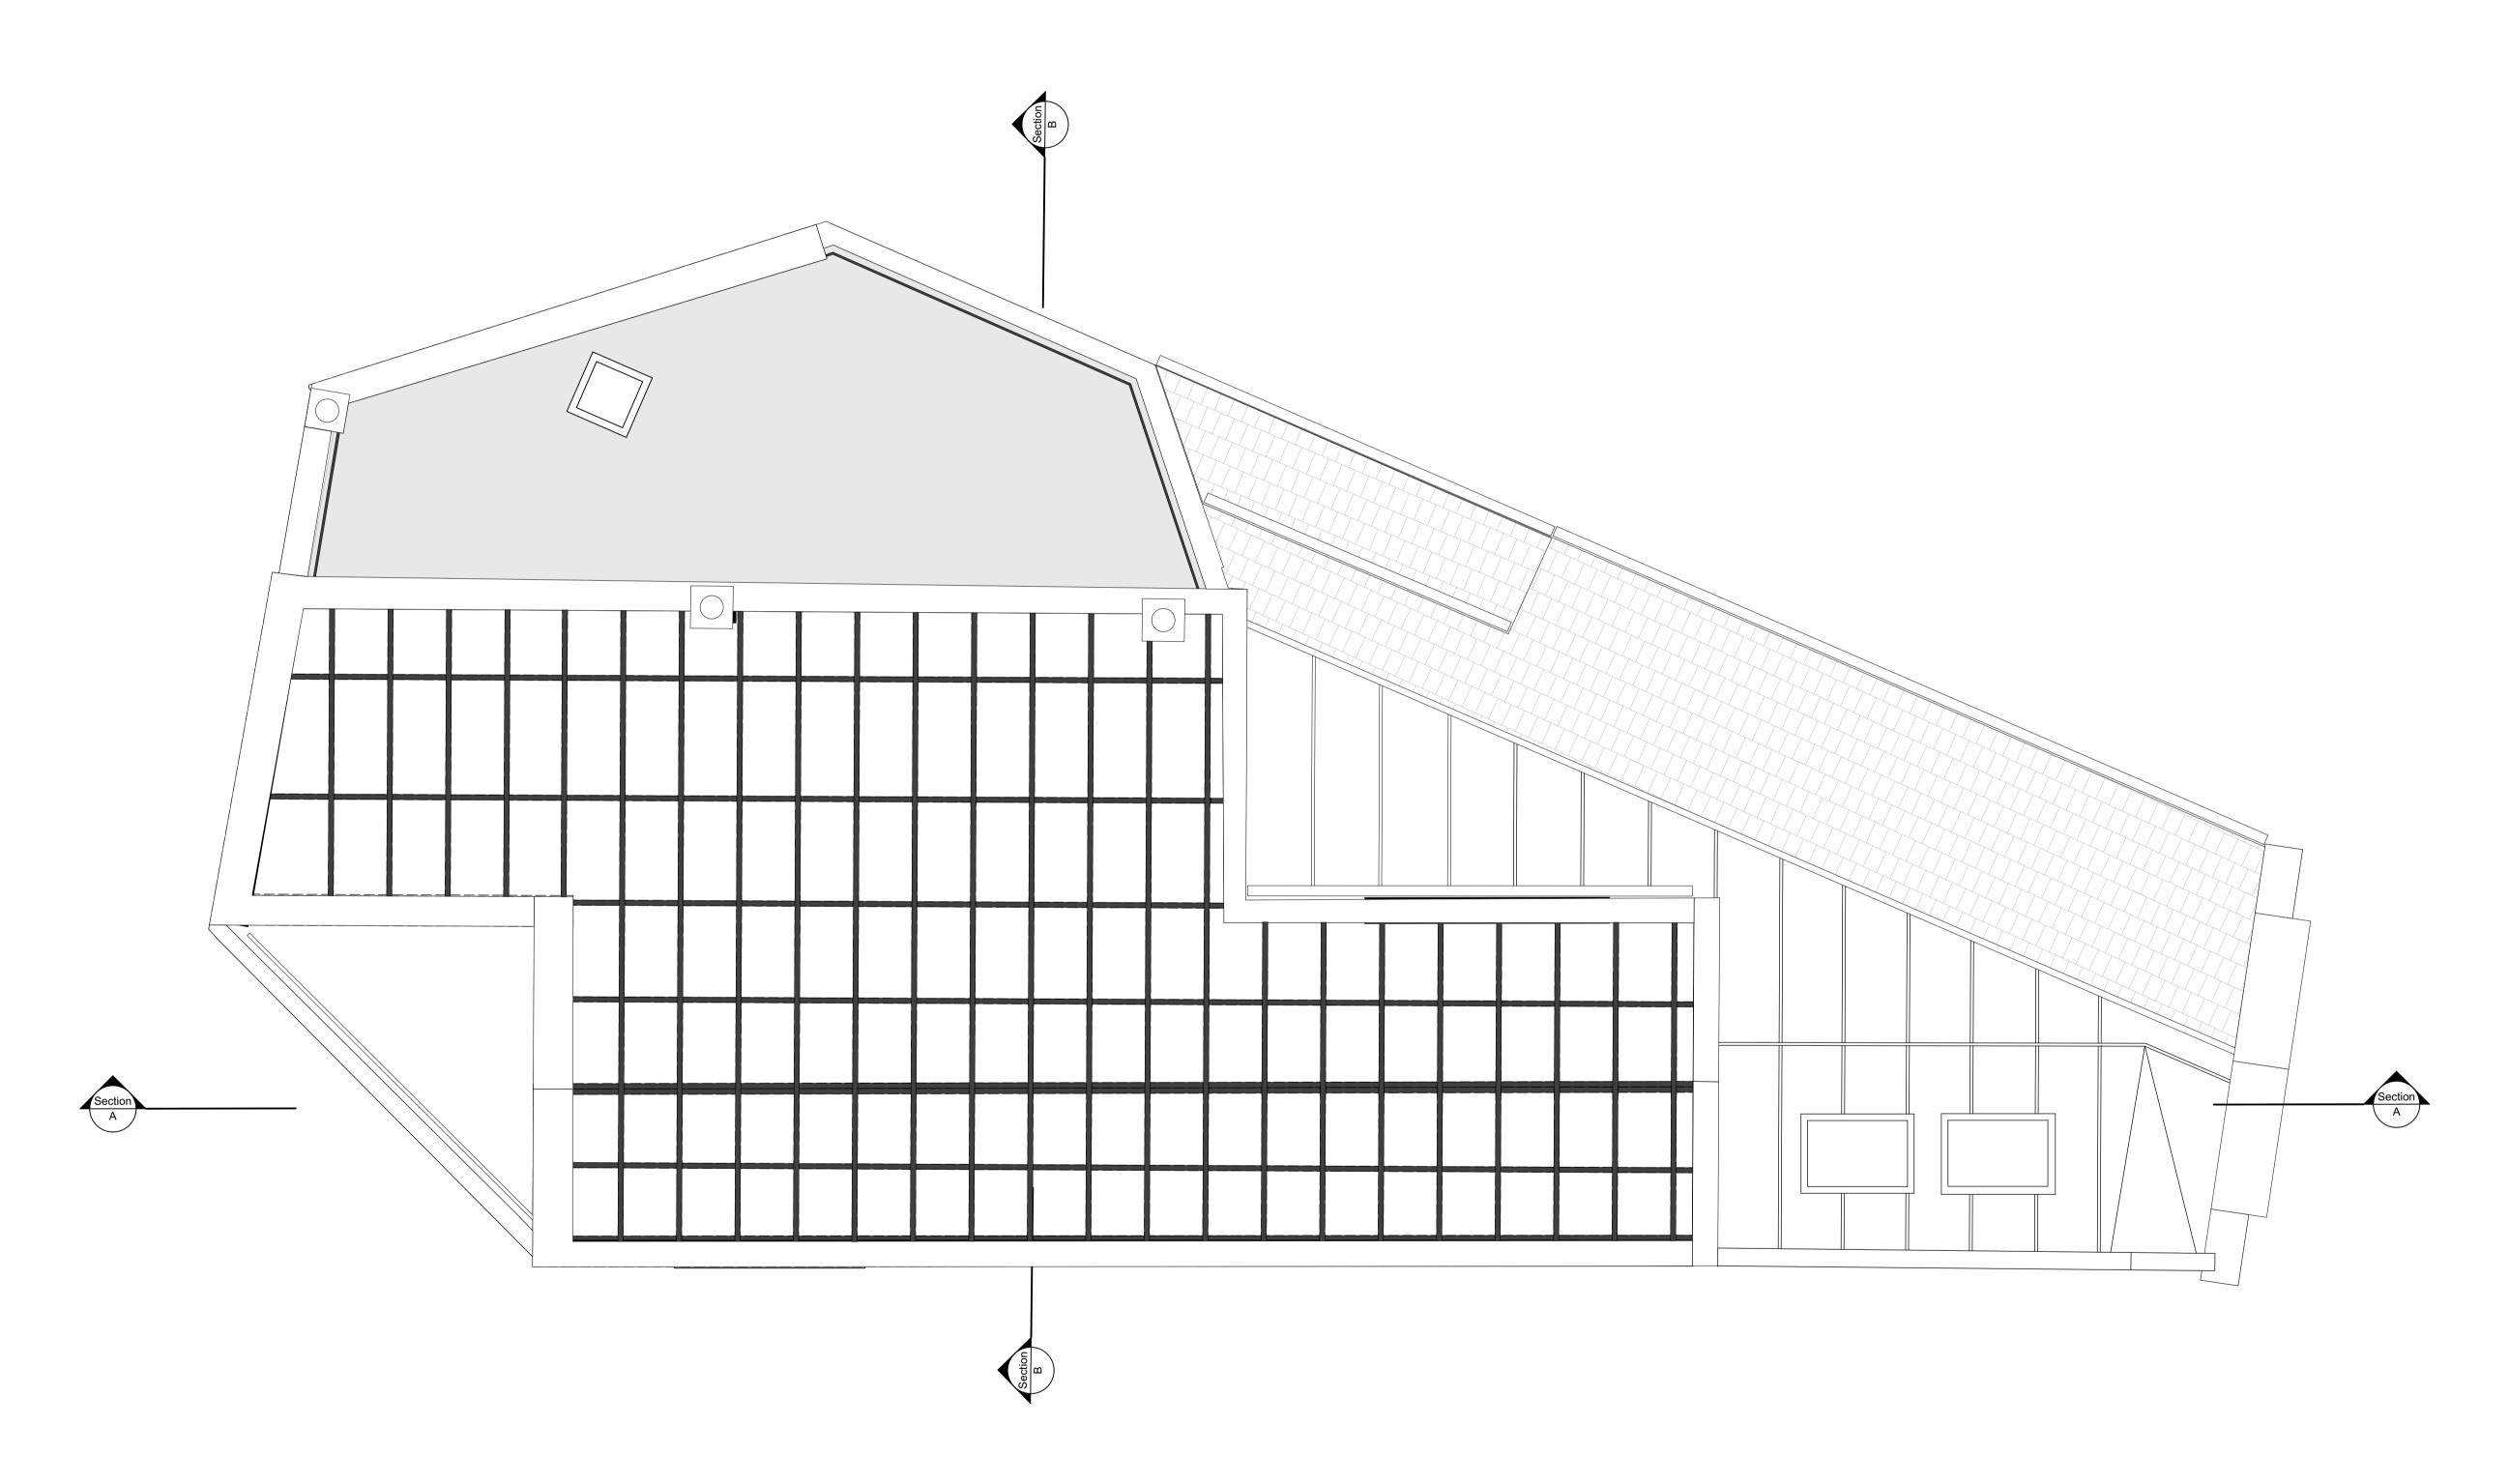

Existing Second Floor Plan

1:50 at A1

Existing Roof Plan
1:50 at A1

1 0 2 4 6 8 10m

## NOTES

- This drawing remains the copyright of Chapman Architects. Do not copy, transfer or re-assign this drawing in digital or hardcopy format to a third party without written consent of Chapman Architects.
- Do not scale from drawings. Only use stated dimensions. Check all dimensions on site and please report any discrepancies to architect.
- Drawings to be read in conjunction with other consultant's drawings and specifications.

P01 Planning Issue LD HB 05.05.19
rev description drawn checked date

FLITCROFT STREET

| Existir     | ng Roof Plan              |                     |      |            |      |
|-------------|---------------------------|---------------------|------|------------|------|
| project ref | scale(s)<br>1:50          | original paper size |      |            |      |
| name :      |                           |                     |      |            |      |
| project     | originator volume         | level               | type | role       | numb |
| FLITC       | - CA - 00 -               | RF                  | DR   | - <b>A</b> | 200  |
| status :    | suitability description : |                     |      |            |      |
| S2          | SUITABLE FOR INFORMA      | ATION               |      |            |      |
| revision:   | revision description :    |                     |      |            |      |
| P01         | PRELIMINARY               |                     |      |            |      |