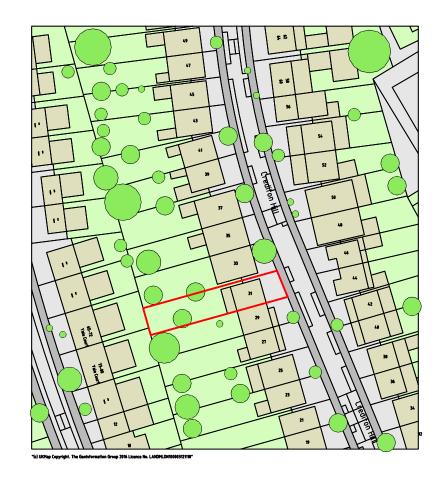

PROJECT NAME:

EXISTING OS PLAN

1:625 @ A1,1:1250 @ A3

CLIENT/PROJECT:

31 Crediton Hill, NW6

ARCHITECTURE:

| SHEET TI | NSTRUCTION:     |
|----------|-----------------|
| =        | TALLATIONS:     |
| _        | <br>TALLATIONS: |

EXISTING

OS PLAN

DRAWING STATUS:
FOR PLANNING TP/MS

0966 A-(10)-001 SIGNATURE: SCALE: DATE: MS 1:1250 02.05.2019

0 10 20 30 40 50

SCALE BAR (METRES)

EXISTING SECTION A-A

1:50 @ A1,1:100 @ A3