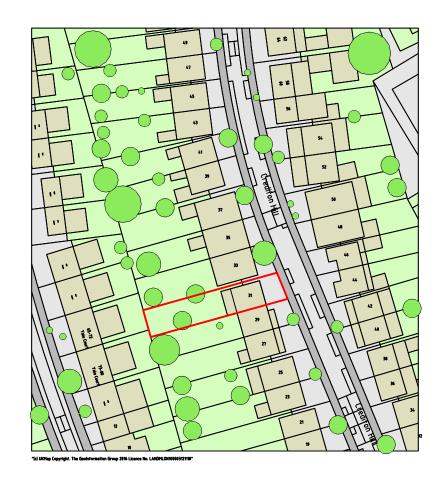

PROJECT NAME:

EXISTING OS PLAN

1:625 @ A1,1:1250 @ A3

CLIENT/PROJECT:

31 Crediton Hill, NW6

ARCHITECTURE:

| SHEET TI | NSTRUCTION:     |
|----------|-----------------|
| =        | TALLATIONS:     |
| _        | <br>TALLATIONS: |

EXISTING

OS PLAN

DRAWING STATUS:
FOR PLANNING TP/MS

0966 A-(10)-001 SIGNATURE: SCALE: DATE: MS 1:1250 02.05.2019

0 10 20 30 40 50

SCALE BAR (METRES)

EXISTING SECTION A-A

1:50 @ A1,1:100 @ A3