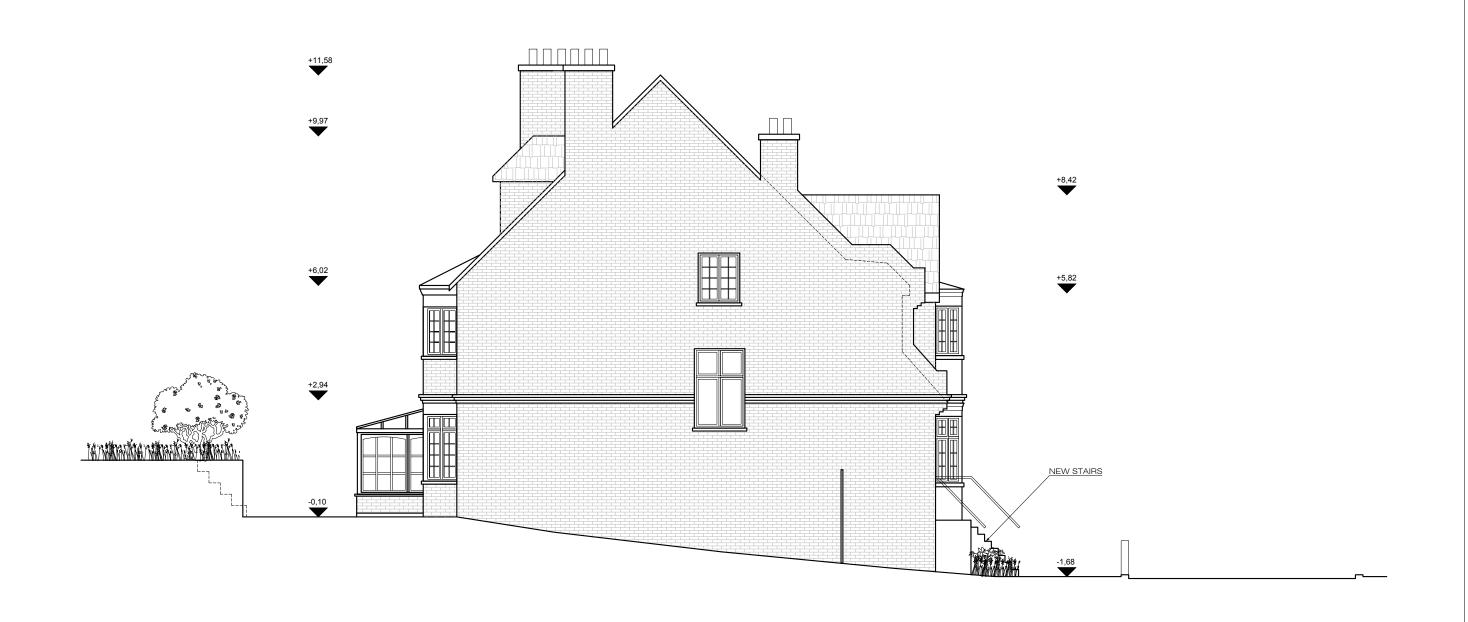

## PROPOSED SOUTH ELEVATION

1:50 @ A1,1:100 @ A3

PROJECT NAME:

CLIENT/PROJECT:

31 Crediton Hill, NW6

All dimensions in millimetre

I dimensions in millimetres.

I dimensions and levels are to be checked on site by the main contract for to commencing excavation works. Any discrepancy is to be reporte

ack to the designer for instruction.

his drawing is the property of VORBILD ARCHITECTURE LIMITED and may
to be reproduced or disclosed to a third party in any form without written
amplesion.

| VOR               | BILD               |  |
|-------------------|--------------------|--|
| ARCHITECTURE      |                    |  |
| www.vorbild.co.uk | info@vorbild.co.uk |  |

CONSTRUCTION:

SHEET TITLE:

PROPOSED

SOUTH ELEVATION
INSTALLATIONS: