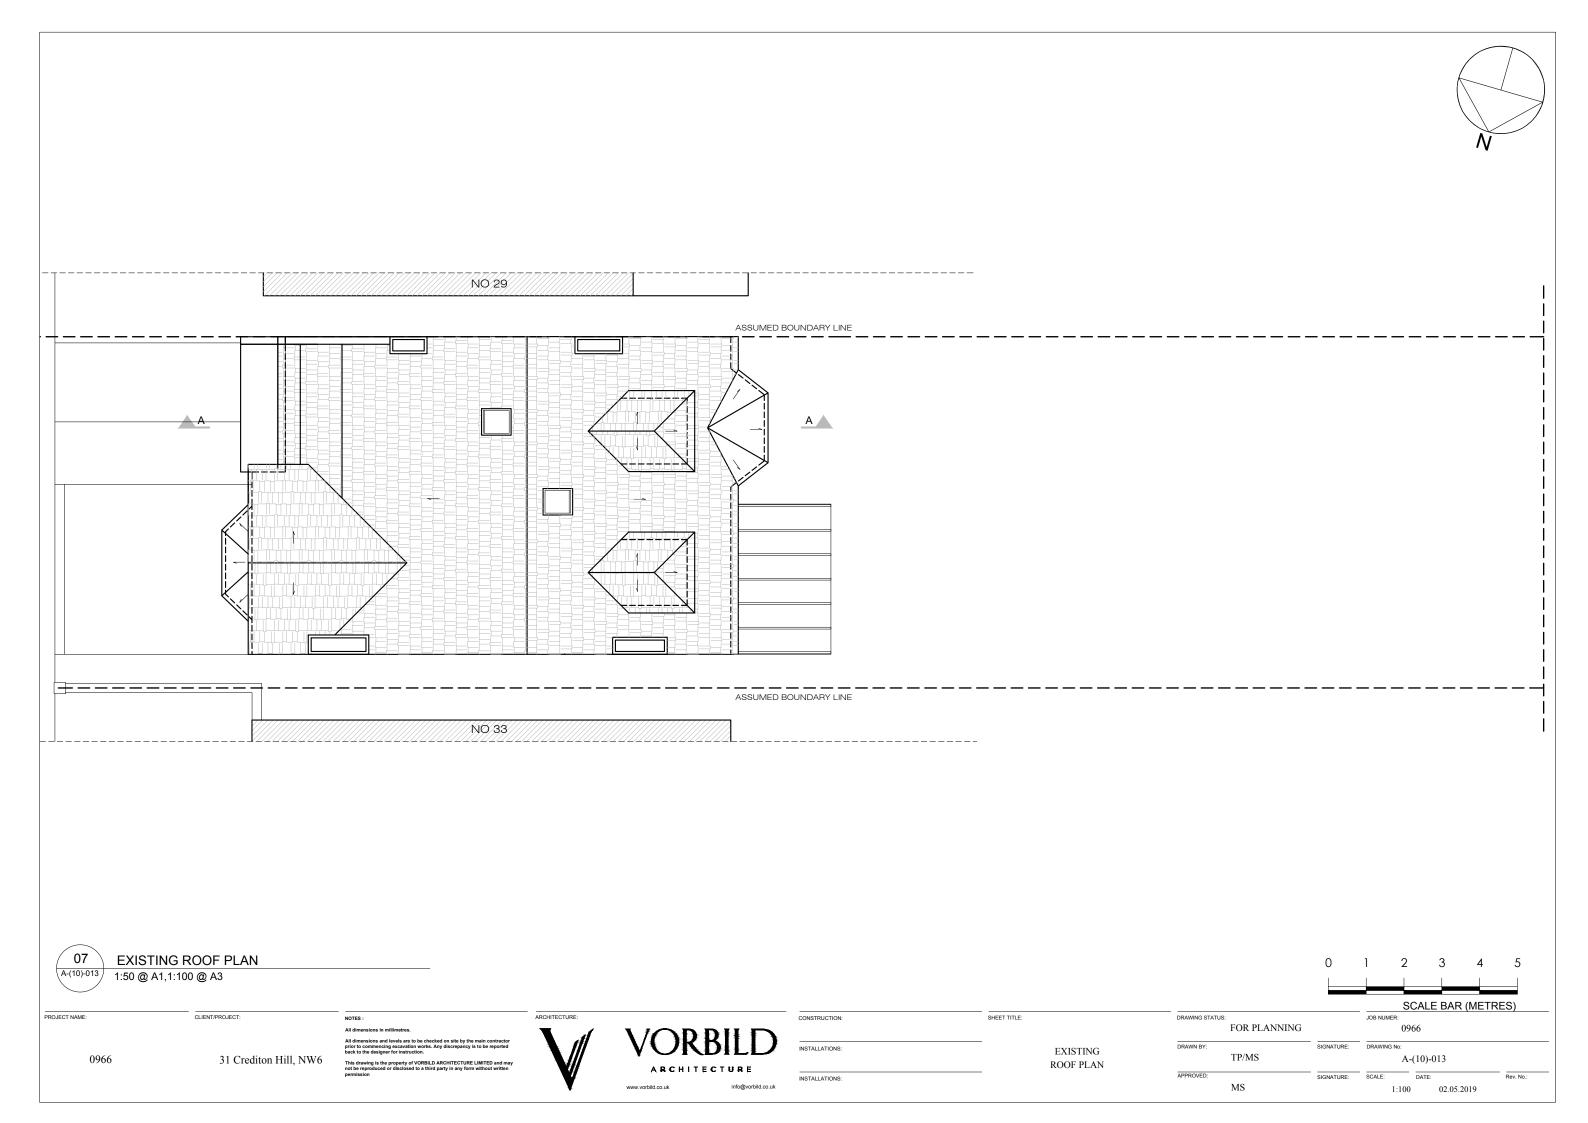

PROJECT NAME:

EXISTING OS PLAN

1:625 @ A1,1:1250 @ A3

CLIENT/PROJECT:

31 Crediton Hill, NW6

ARCHITECTURE:

| SHEET TI | NSTRUCTION:     |
|----------|-----------------|
| =        | TALLATIONS:     |
| _        | <br>TALLATIONS: |

EXISTING

OS PLAN

DRAWING STATUS:
FOR PLANNING TP/MS

0966 A-(10)-001 SIGNATURE: SCALE: DATE: MS 1:1250 02.05.2019

0 10 20 30 40 50

SCALE BAR (METRES)













EXISTING SECTION A-A

1:50 @ A1,1:100 @ A3

PROJECT NAME: CLIENT/PROJECT:

31 Crediton Hill, NW6

OTES: I dimensions in millimetres. I dimensions and levels are to be checked on site b



VORBILD ARCHITECTURE

CONSTRUCTION: SHEET TITLE:

INSTALLATIONS:

EXISTING

SECTION A-A







## EXISTING NORTH ELEVATION

1:50 @ A1,1:100 @ A3

PROJECT NAME: CLIENT/PROJECT:

AI AI

31 Crediton Hill, NW6

sions in millimetres.

ARCHITECTURE:

VORBILD
ARCHITECTURE

CONSTRUCTION:

SHEET TITLE:

INSTALLATIONS:

EXISTING

NORTH ELEVATION





## EXISTING SOUTH ELEVATION

1:50 @ A1,1:100 @ A3

PROJECT NAME: CLIENT/PROJECT:

31 Crediton Hill, NW6



SHEET TITLE: SOUTH ELEVATION

EXISTING

SCALE BAR (METRES) DRAWING STATUS:
FOR PLANNING 0966 TP/MS A-(12)-012 DATE: SIGNATURE: SCALE: MS 1:100 02.05.2019