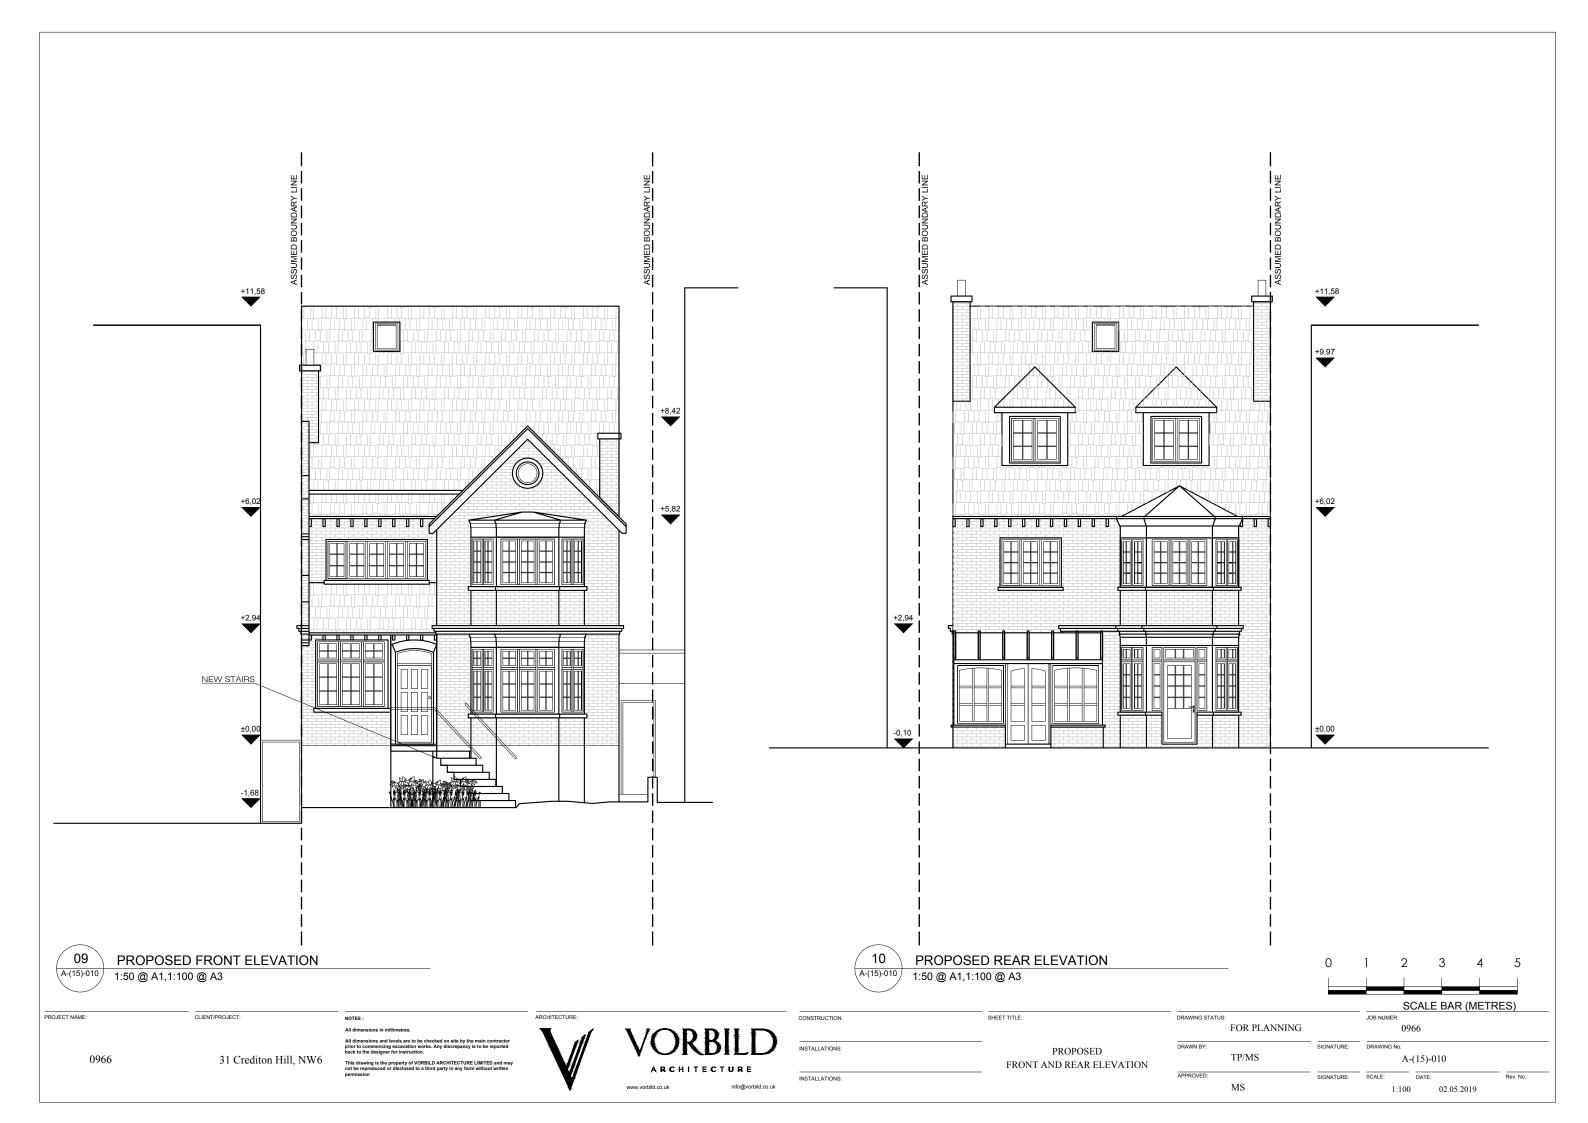

## PROPOSED NORTH ELEVATION

1:50 @ A1,1:100 @ A3

PROJECT NAME:

0966

CLIENT/PROJECT:

31 Crediton Hill, NW6

| VOR                 | BILD               |  |
|---------------------|--------------------|--|
| ARCHITECTURE        |                    |  |
| ununu vorbild on uk | info@vorbild.co.uk |  |

CONSTRUCTION: INSTALLATIONS:

INSTALLATIONS:

SHEET TITLE: PROPOSED NORTH ELEVATION

SCALE BAR (METRES) DRAWING STATUS:
FOR PLANNING JOB NUMER: 0966 DRAWN BY: TP/MS A-(15)-011 DATE: SIGNATURE: SCALE: MS 1:100 02.05.2019