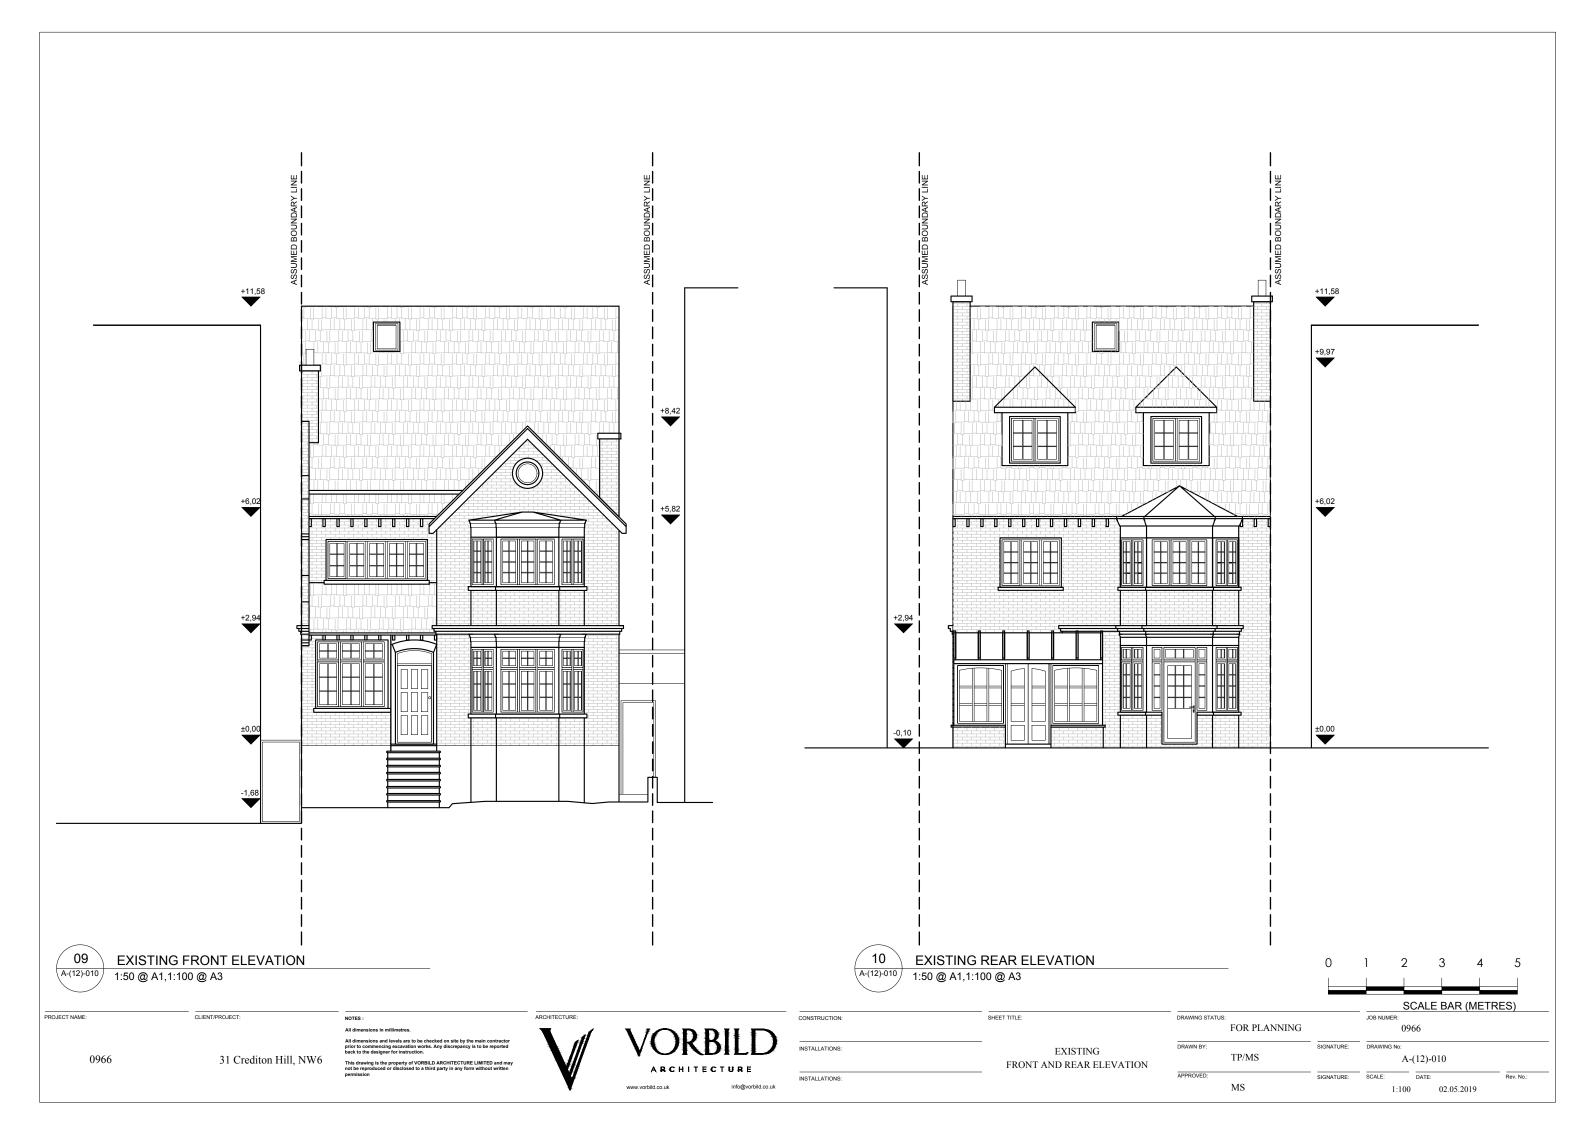

## EXISTING NORTH ELEVATION

1:50 @ A1,1:100 @ A3

PROJECT NAME: CLIENT/PROJECT:

AI AI

31 Crediton Hill, NW6

sions in millimetres.

ARCHITECTURE:

VORBILD
ARCHITECTURE

CONSTRUCTION:

SHEET TITLE:

INSTALLATIONS:

EXISTING

NORTH ELEVATION

## EXISTING SOUTH ELEVATION

1:50 @ A1,1:100 @ A3

PROJECT NAME: CLIENT/PROJECT:

31 Crediton Hill, NW6

SHEET TITLE: SOUTH ELEVATION

EXISTING

SCALE BAR (METRES) DRAWING STATUS:
FOR PLANNING 0966 TP/MS A-(12)-012 DATE: SIGNATURE: SCALE: MS 1:100 02.05.2019