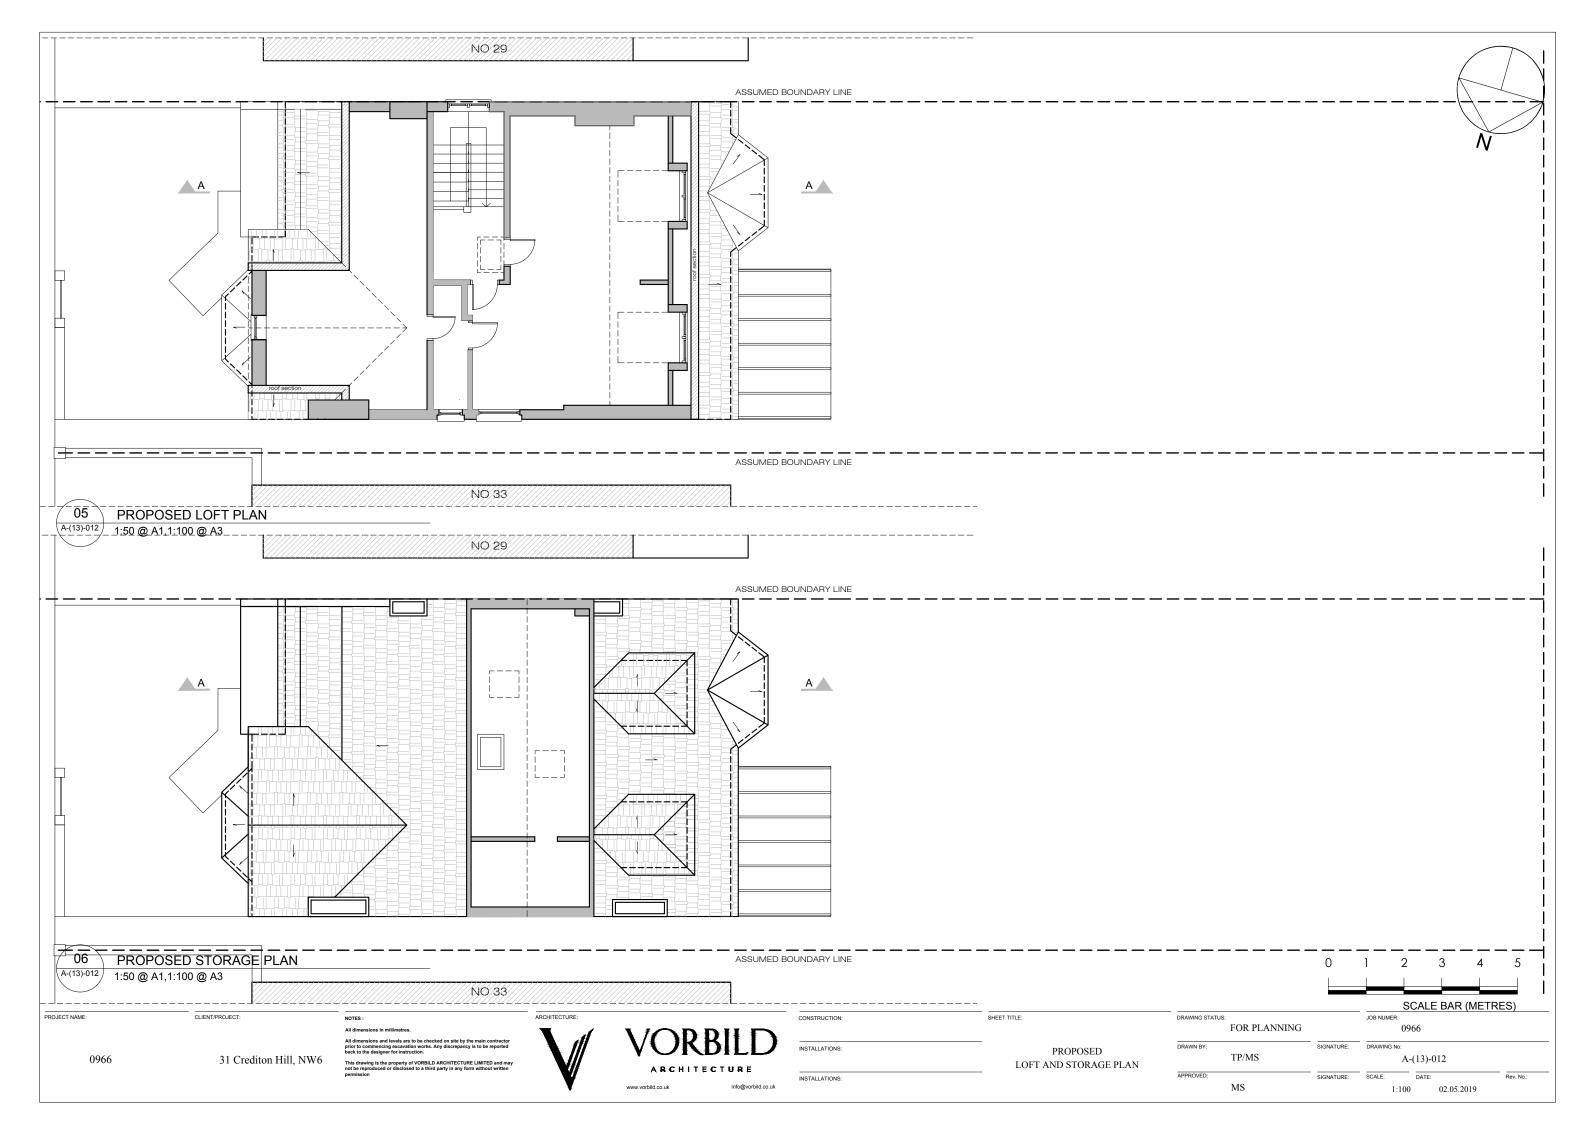

PROJECT NAME:

PROPOSED OS PLAN

CLIENT/PROJECT:

1:625 @ A1,1:1250 @ A3

31 Crediton Hill, NW6

| CONSTRUCTION:  | SHEET TITLI |
|----------------|-------------|
| INSTALLATIONS: |             |
| INSTALLATIONS: |             |

PROPOSED

OS PLAN

|               | SCALE BAR (METRES) |             |
|---------------|--------------------|-------------|
| AWING STATUS: |                    | JOB NUMER:  |
| FOR PLANNING  |                    | 0966        |
| AWN BY:       | SIGNATURE:         | DRAWING No: |
| TP/MS         |                    | A-(13)-001  |