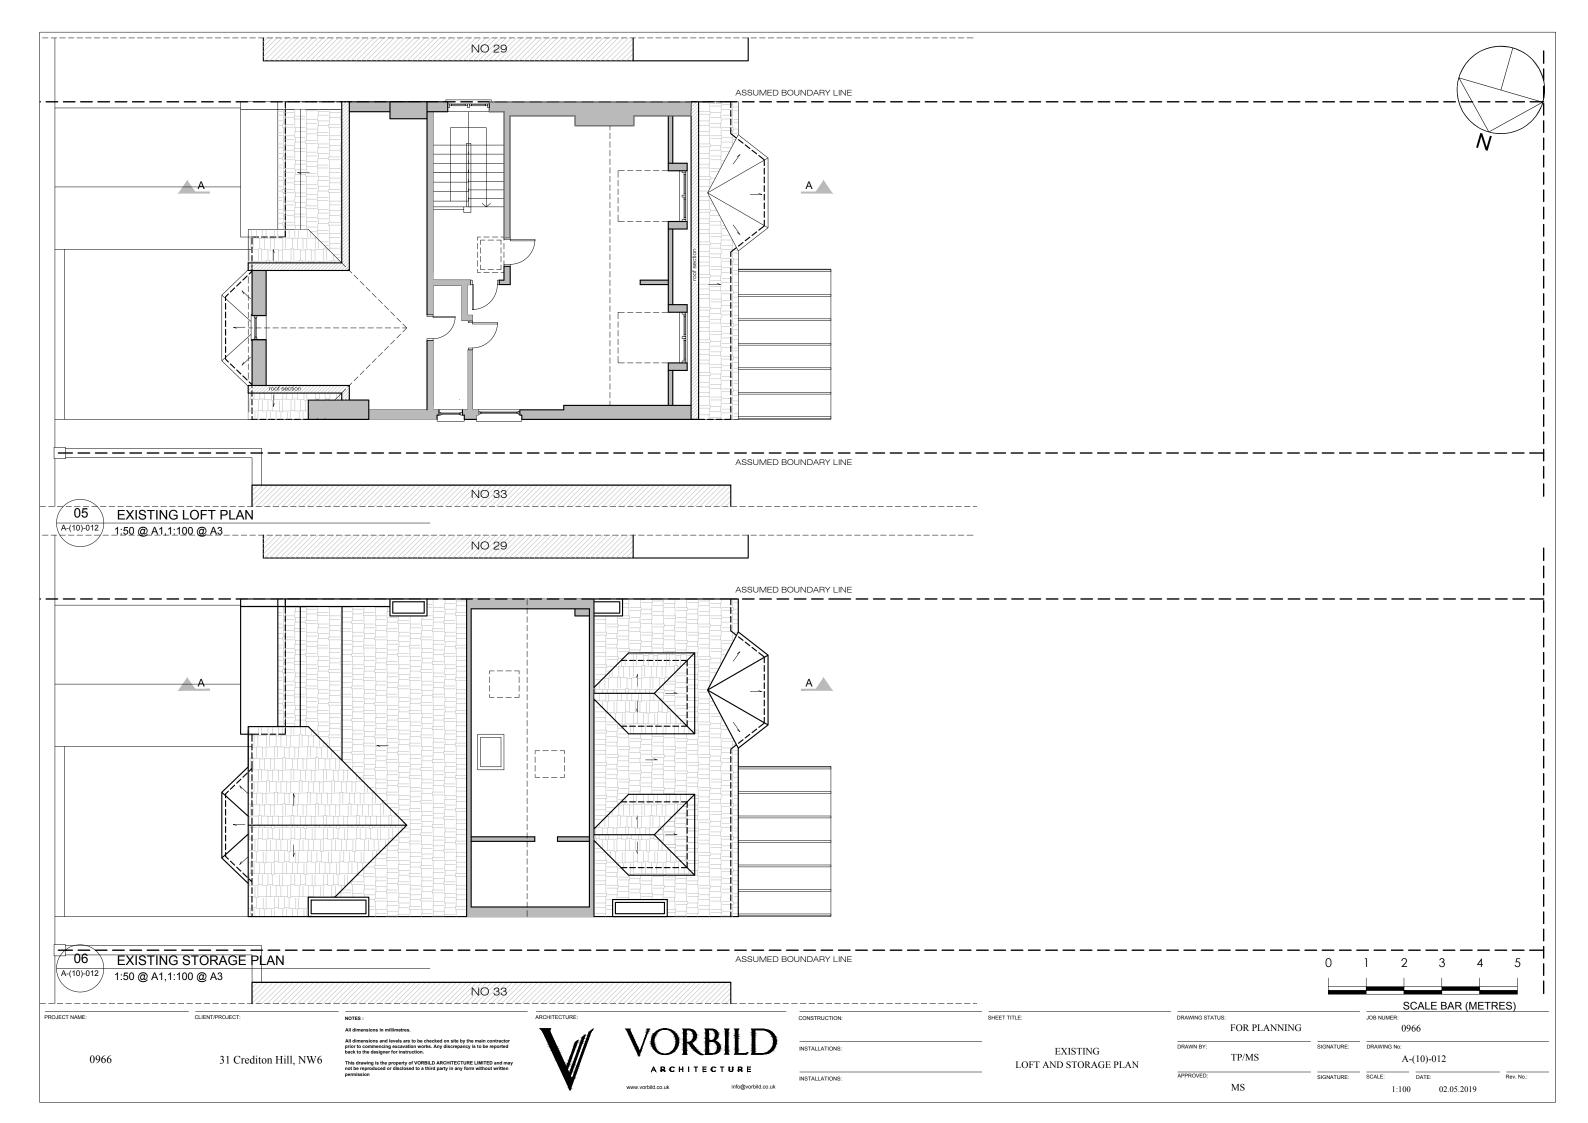

PROJECT NAME:

EXISTING OS PLAN

1:625 @ A1,1:1250 @ A3

CLIENT/PROJECT:

31 Crediton Hill, NW6

ARCHITECTURE:

| SHEET TI | NSTRUCTION:     |
|----------|-----------------|
| =        | TALLATIONS:     |
| _        | <br>TALLATIONS: |

EXISTING

OS PLAN

DRAWING STATUS:
FOR PLANNING TP/MS

0966 A-(10)-001 SIGNATURE: SCALE: DATE: MS 1:1250 02.05.2019

0 10 20 30 40 50

SCALE BAR (METRES)













EXISTING SECTION A-A

1:50 @ A1,1:100 @ A3

PROJECT NAME: CLIENT/PROJECT:

31 Crediton Hill, NW6

OTES: I dimensions in millimetres. I dimensions and levels are to be checked on site b



VORBILD ARCHITECTURE

CONSTRUCTION: SHEET TITLE:

INSTALLATIONS:

EXISTING

SECTION A-A







## EXISTING NORTH ELEVATION

1:50 @ A1,1:100 @ A3

PROJECT NAME: CLIENT/PROJECT:

AI AI

31 Crediton Hill, NW6

sions in millimetres.

ARCHITECTURE:

VORBILD
ARCHITECTURE

CONSTRUCTION:

SHEET TITLE:

INSTALLATIONS:

EXISTING

NORTH ELEVATION





## EXISTING SOUTH ELEVATION

1:50 @ A1,1:100 @ A3

PROJECT NAME: CLIENT/PROJECT:

31 Crediton Hill, NW6



SHEET TITLE: SOUTH ELEVATION

EXISTING

SCALE BAR (METRES) DRAWING STATUS:
FOR PLANNING 0966 TP/MS A-(12)-012 DATE: SIGNATURE: SCALE: MS 1:100 02.05.2019