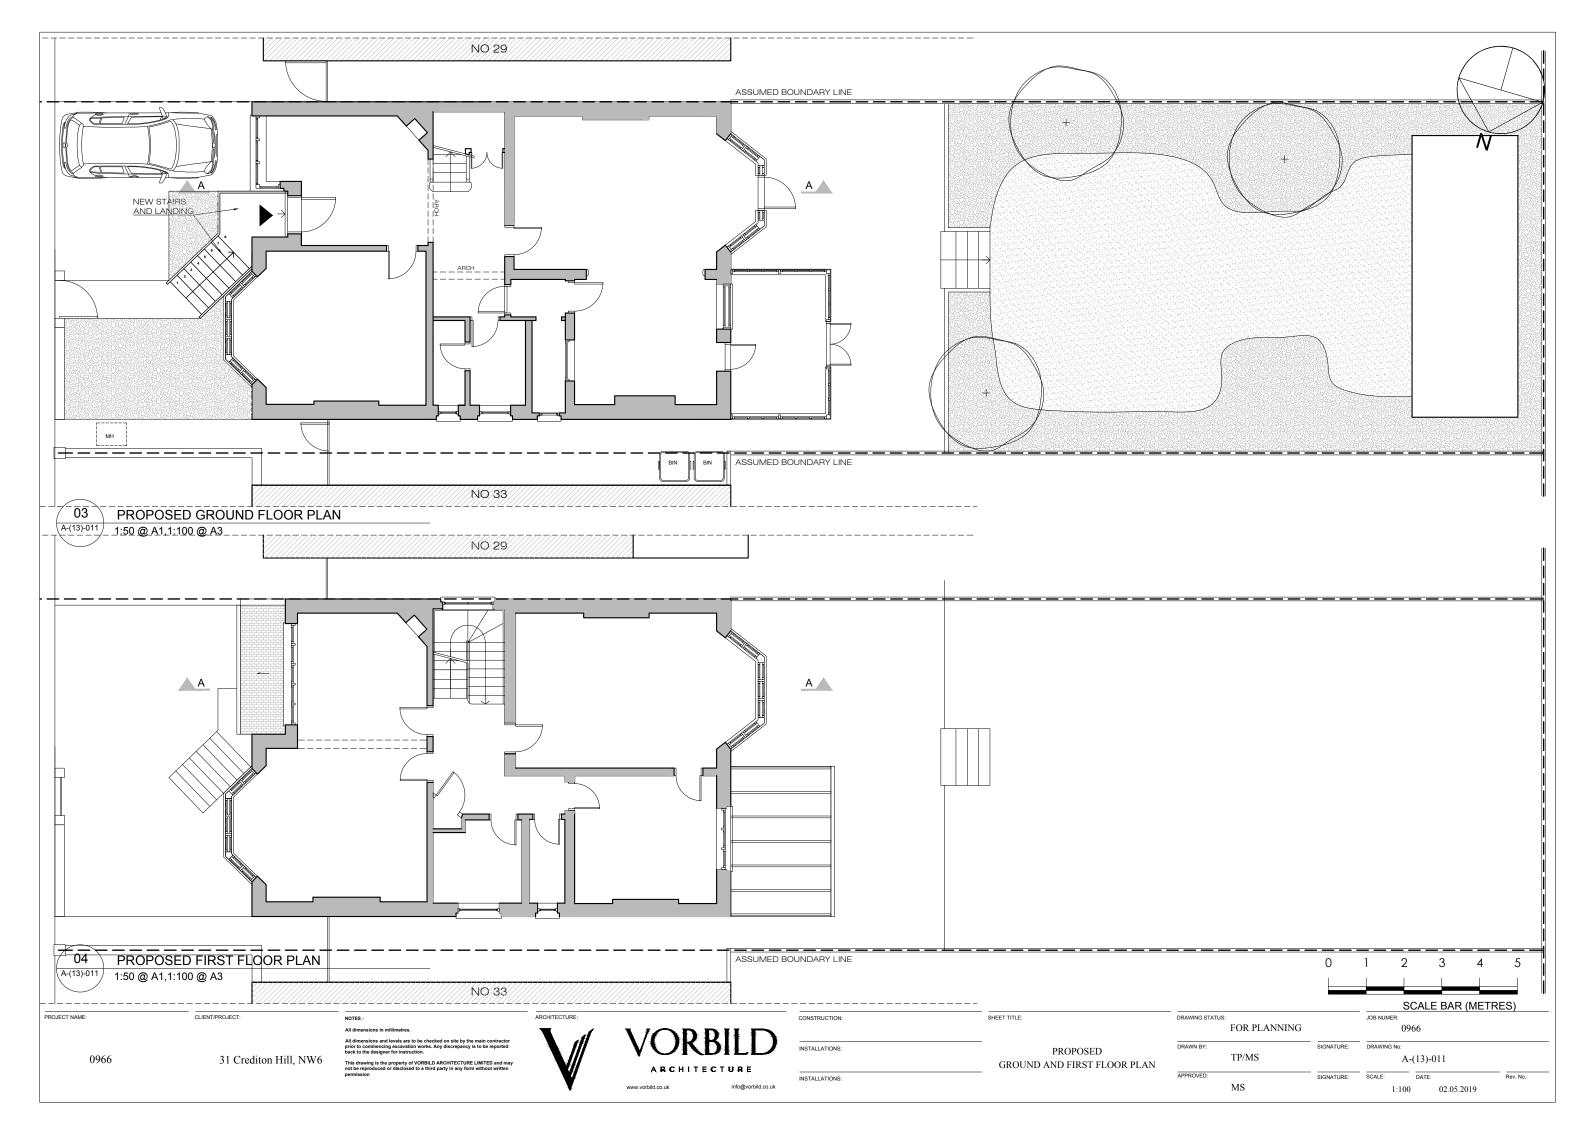

PROJECT NAME:

PROPOSED OS PLAN

CLIENT/PROJECT:

1:625 @ A1,1:1250 @ A3

31 Crediton Hill, NW6

| CONSTRUCTION:  | SHEET TITLI |
|----------------|-------------|
| INSTALLATIONS: |             |
| INSTALLATIONS: |             |

PROPOSED

OS PLAN

|               | SCALE BAR (METRES) |             |
|---------------|--------------------|-------------|
| AWING STATUS: |                    | JOB NUMER:  |
| FOR PLANNING  |                    | 0966        |
| AWN BY:       | SIGNATURE:         | DRAWING No: |
| TP/MS         |                    | A-(13)-001  |