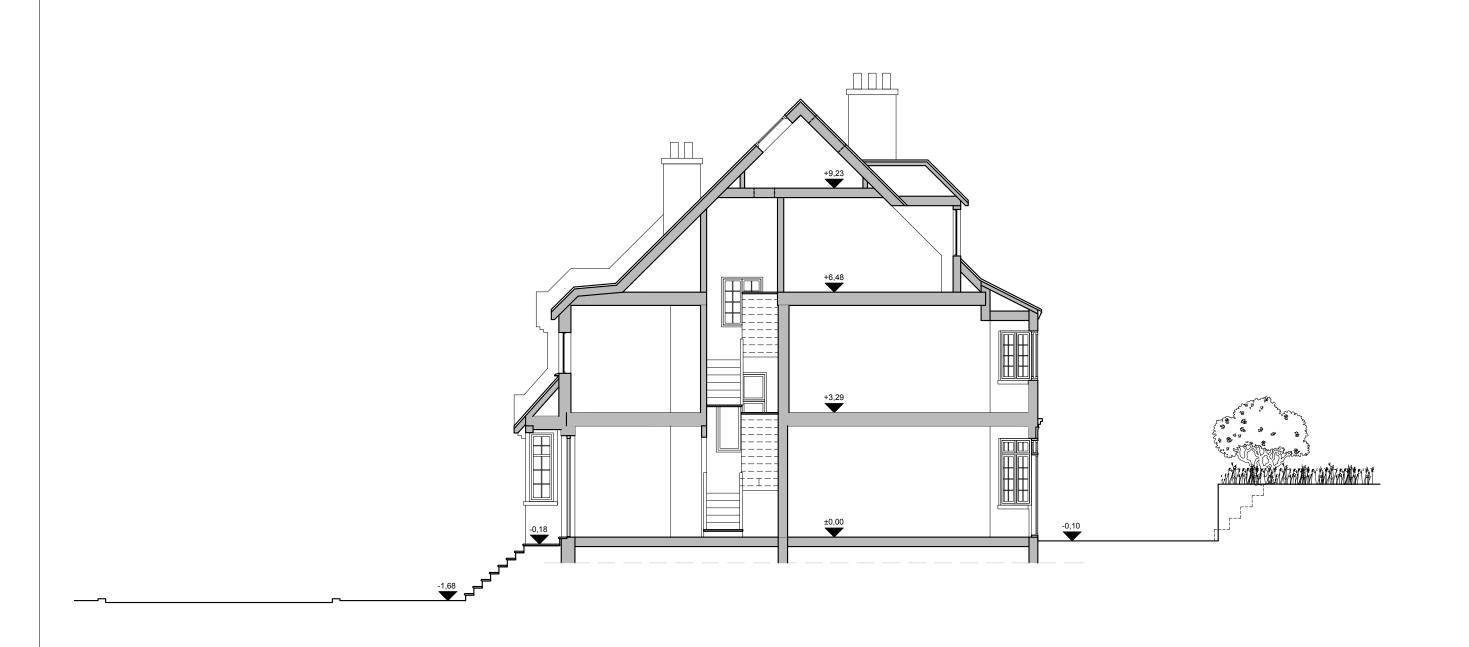

PROJECT NAME: CLIENT/PROJECT:

31 Crediton Hill, NW6

OTES: I dimensions in millimetres. I dimensions and levels are to be checked on site b

VORBILD ARCHITECTURE

CONSTRUCTION: SHEET TITLE:

INSTALLATIONS:

EXISTING

SECTION A-A