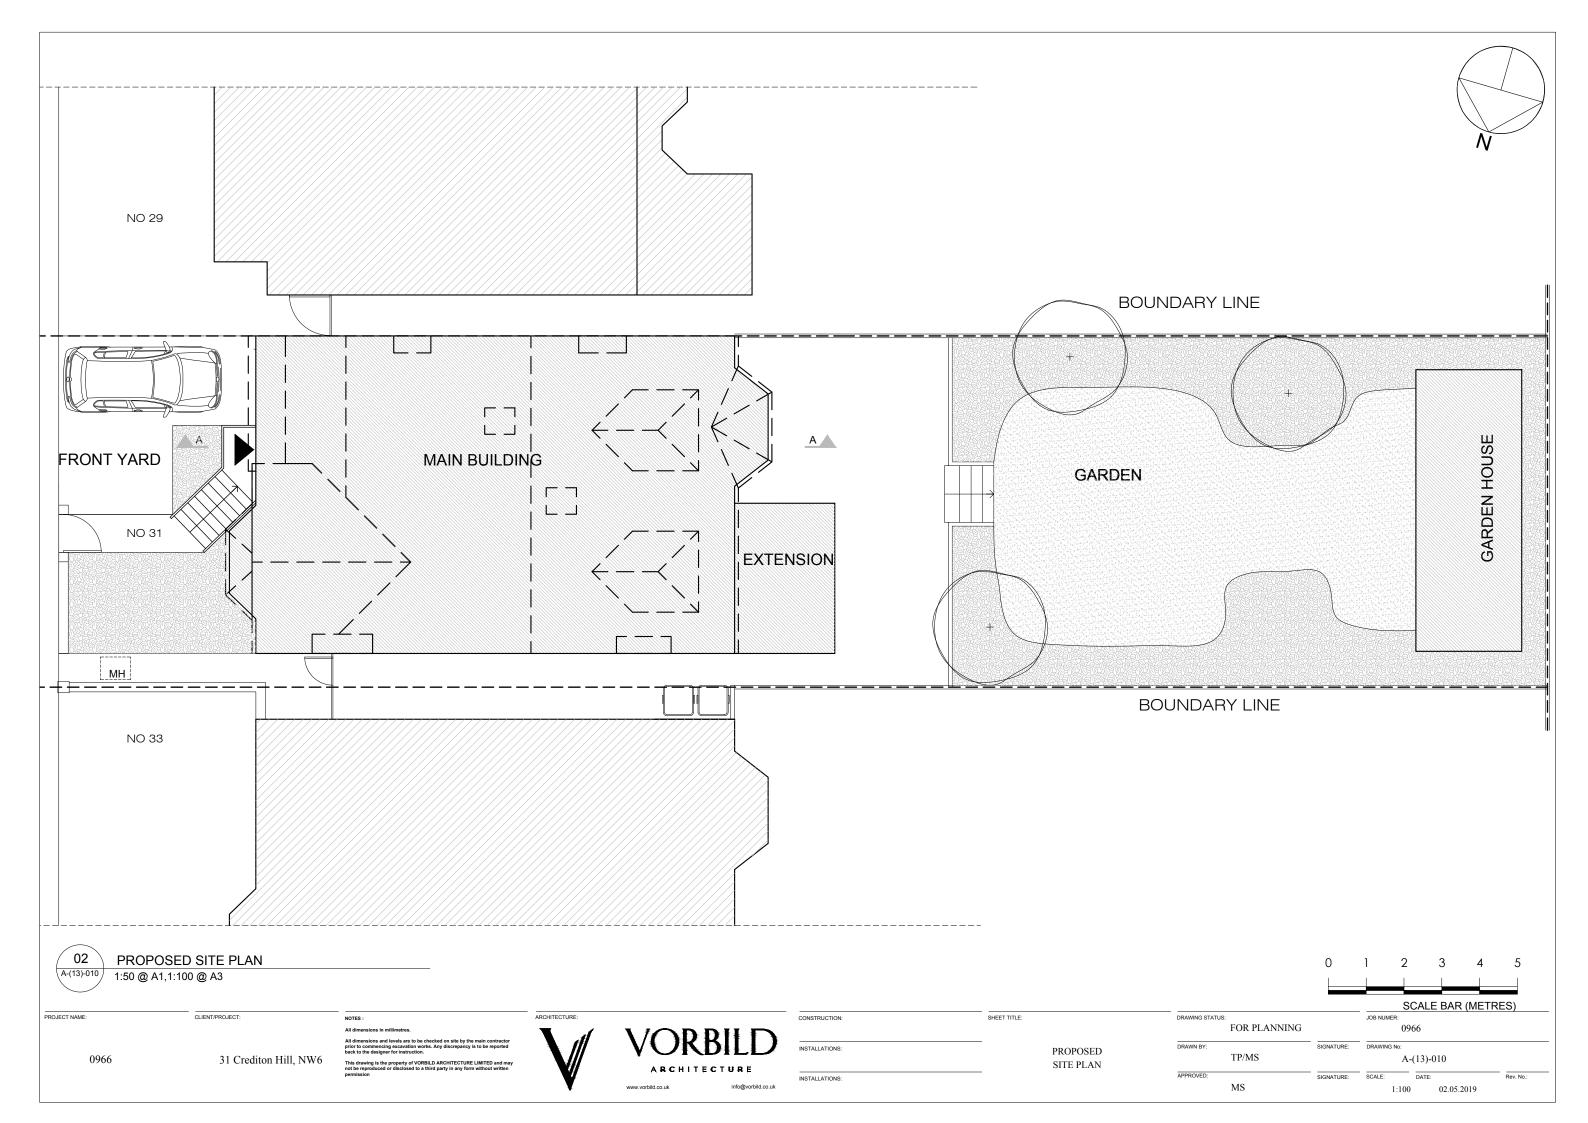

PROJECT NAME:

PROPOSED OS PLAN

CLIENT/PROJECT:

1:625 @ A1,1:1250 @ A3

31 Crediton Hill, NW6

| CONSTRUCTION:  | SHEET TITLI |
|----------------|-------------|
| INSTALLATIONS: |             |
| INSTALLATIONS: |             |

PROPOSED

OS PLAN

|               | SCALE BAR (METRES) |             |
|---------------|--------------------|-------------|
| AWING STATUS: |                    | JOB NUMER:  |
| FOR PLANNING  |                    | 0966        |
| AWN BY:       | SIGNATURE:         | DRAWING No: |
| TP/MS         |                    | A-(13)-001  |