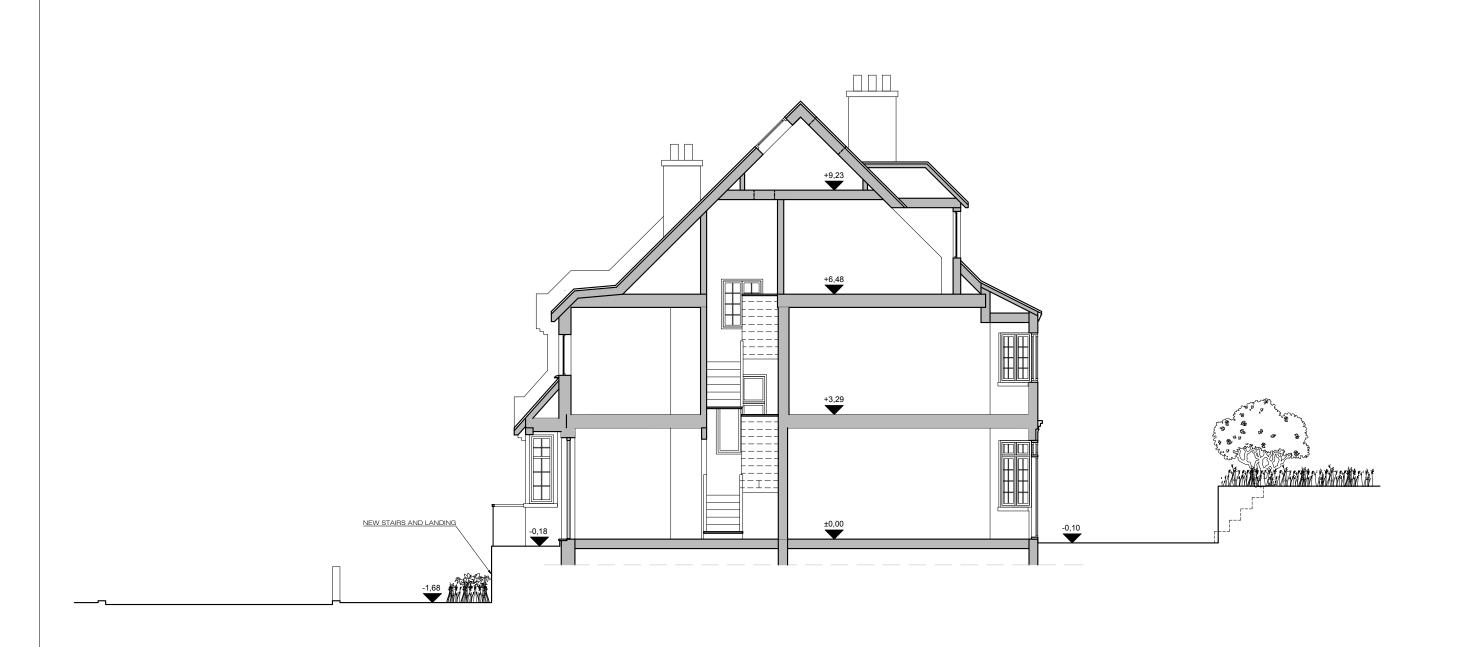

DATE:

1:1250 02.05.2019

SIGNATURE: SCALE:

MS

08 A-(14)-010

PROPOSED SECTION A-A

1:50 @ A1,1:100 @ A3

PROJECT NAME: CLIENT/PROJECT:

31 Crediton Hill, NW6

NOTES : All dimensions in

All dimensions in millimetres.

All dimensions and levels are to be checked on site by the main contractor prior to commencing excavation works. Any discrepancy is to be reported back to the decignor for instruction

INSTALLATIONS:

PROPOSED

SECTION A-A

| SCALE BAR (METRES)
| JOB NUMER: | D966 |
| DRAWIN BY: | SIGNATURE: | DRAWING NO: | A-(14)-010 |
| APPROVED: | SIGNATURE: | SCALE: | DATE: | Rev. |
| MS | 1:100 | 02.05.2019 |