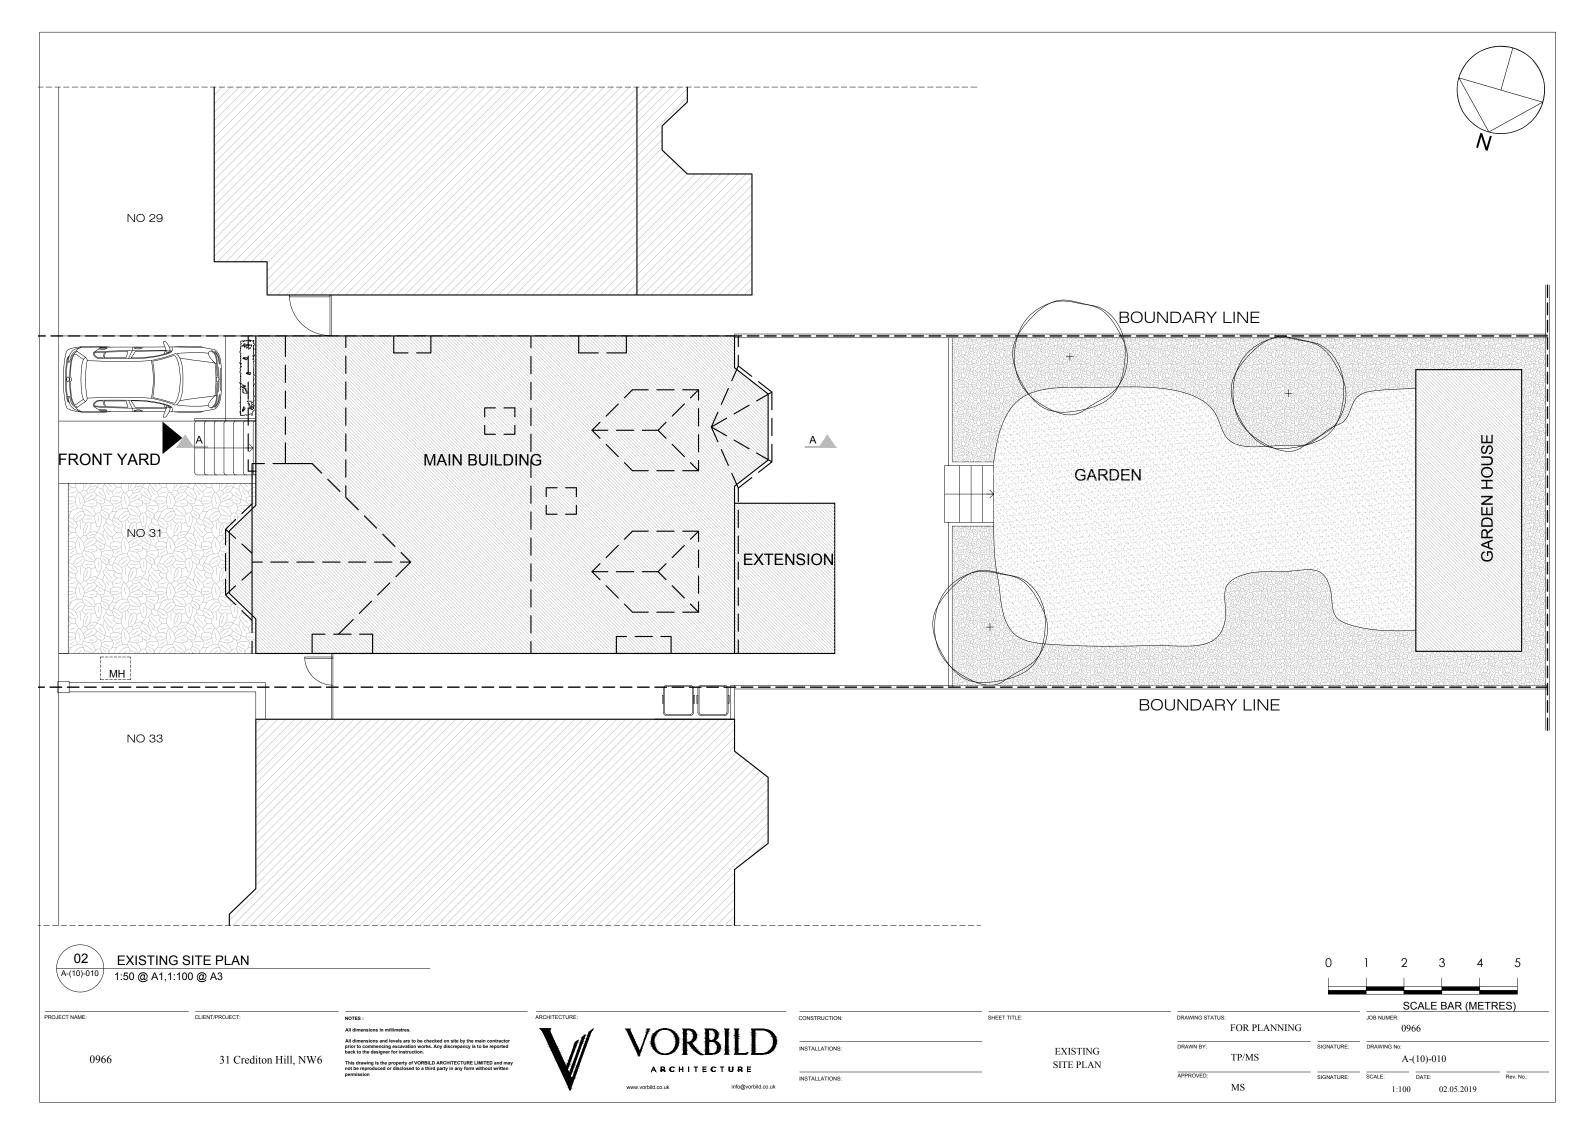

PROJECT NAME: CLIENT/PROJECT:

31 Crediton Hill, NW6

OTES: I dimensions in millimetres. I dimensions and levels are to be checked on site b

VORBILD ARCHITECTURE

CONSTRUCTION: SHEET TITLE:

INSTALLATIONS:

EXISTING