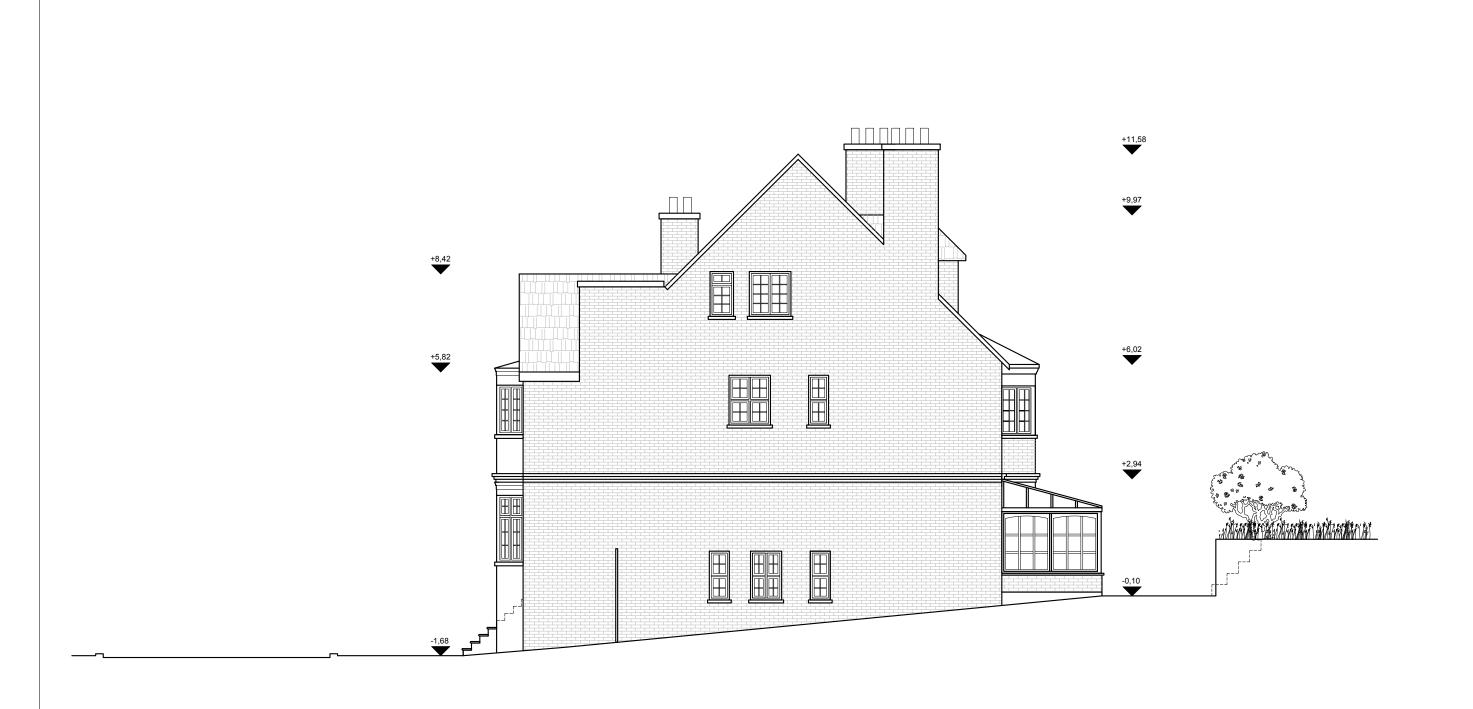

PROJECT NAME: CLIENT/PROJECT:

31 Crediton Hill, NW6

OTES: I dimensions in millimetres. I dimensions and levels are to be checked on site b

VORBILD ARCHITECTURE

CONSTRUCTION: SHEET TITLE:

INSTALLATIONS:

EXISTING

SECTION A-A