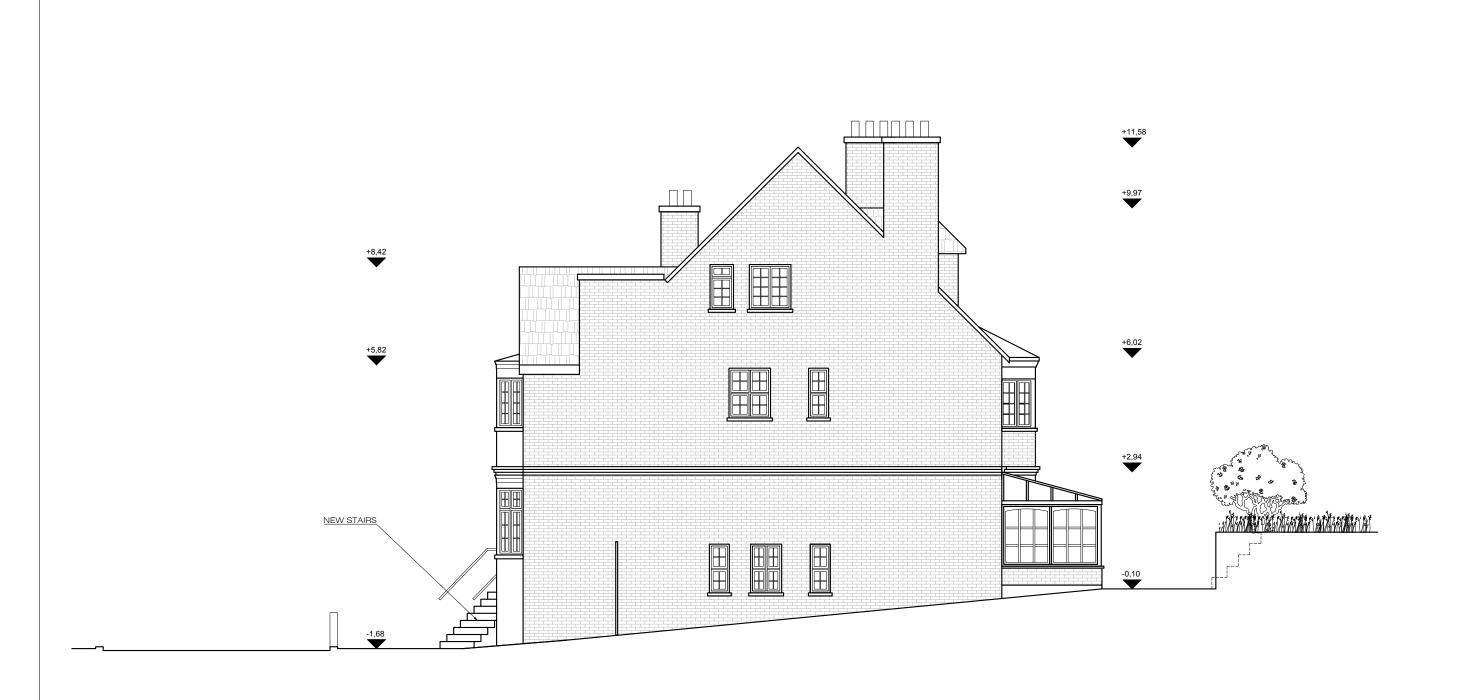

## PROPOSED SOUTH ELEVATION

1:50 @ A1,1:100 @ A3

PROJECT NAME:

CLIENT/PROJECT:

31 Crediton Hill, NW6

All dimensions in millimetre

I dimensions in millimetres.

I dimensions and levels are to be checked on site by the main contract for to commencing excavation works. Any discrepancy is to be reporte

ack to the designer for instruction.

his drawing is the property of VORBILD ARCHITECTURE LIMITED and may
to be reproduced or disclosed to a third party in any form without written
amplesion.

| VOR               | BILD               |  |
|-------------------|--------------------|--|
| ARCHITECTURE      |                    |  |
| www.vorbild.co.uk | info@vorbild.co.uk |  |

CONSTRUCTION:

SHEET TITLE:

PROPOSED

SOUTH ELEVATION
INSTALLATIONS: