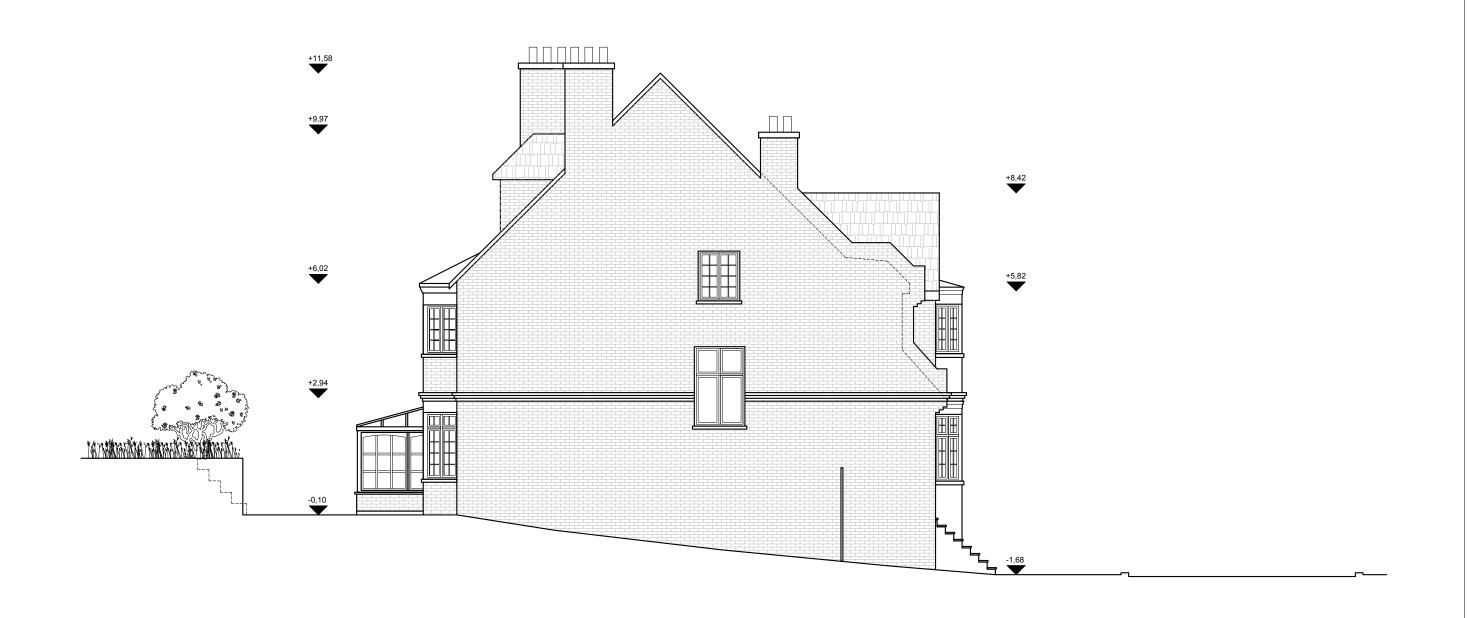

## EXISTING SOUTH ELEVATION

1:50 @ A1,1:100 @ A3

PROJECT NAME: CLIENT/PROJECT:

31 Crediton Hill, NW6

SHEET TITLE: SOUTH ELEVATION

EXISTING

SCALE BAR (METRES) DRAWING STATUS:
FOR PLANNING 0966 TP/MS A-(12)-012 DATE: SIGNATURE: SCALE: MS 1:100 02.05.2019