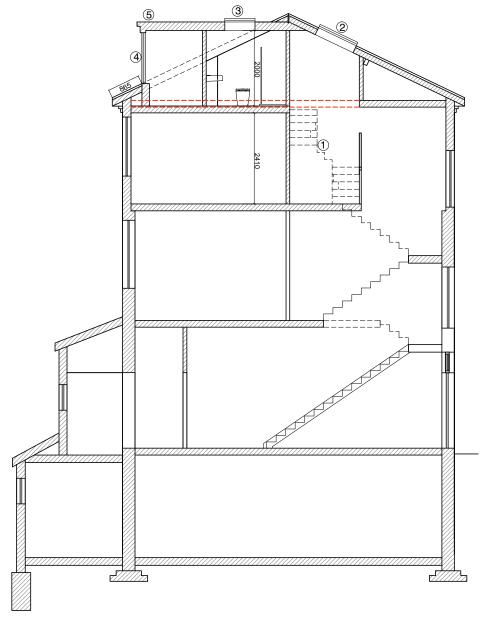

date revision Section BB amended and section CC 27.11.18 В Dormer lower than ridge line 28.11.18 С 17.02.19 Issued for planning D Section A-A moved from AP(00)08 01.05.19

- 1 New winding stair to loft room
- ② Conservation style roof light
- ③ Flat roof light
- Double glazed timber windows to match existing house
- ⑤ Dormer roof with zinc cladding

SECTION C-C

**FOR PLANNING** 