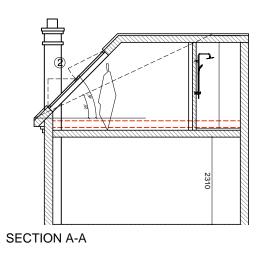

date revision Section BB amended and section CC 27.11.18 В Dormer lower than ridge line 28.11.18 С 17.02.19 Issued for planning D Section A-A moved from AP(00)08 01.05.19

- 1 New winding stair to loft room
- ② Conservation style roof light
- ③ Flat roof light
- Double glazed timber windows to match existing house
- ⑤ Dormer roof with zinc cladding