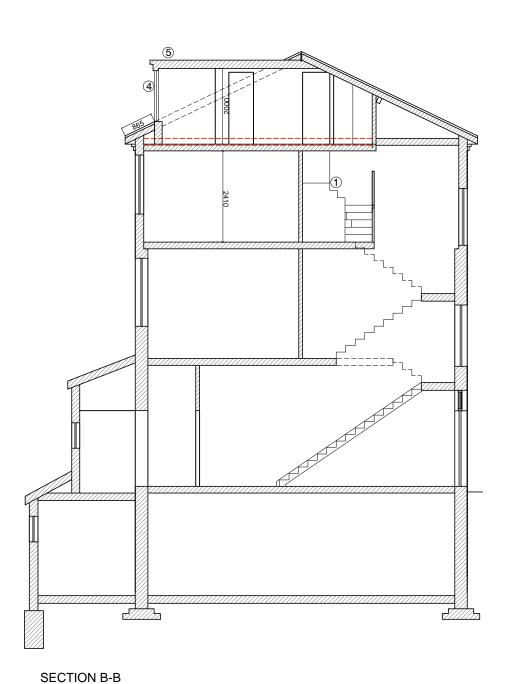

date revision Section BB amended and section CC 27.11.18 В Dormer lower than ridge line 28.11.18 С 17.02.19 Issued for planning D Section A-A moved from AP(00)08 01.05.19

- 1 New winding stair to loft room
- ② Conservation style roof light
- ③ Flat roof light
- Double glazed timber windows to match existing house
- ⑤ Dormer roof with zinc cladding