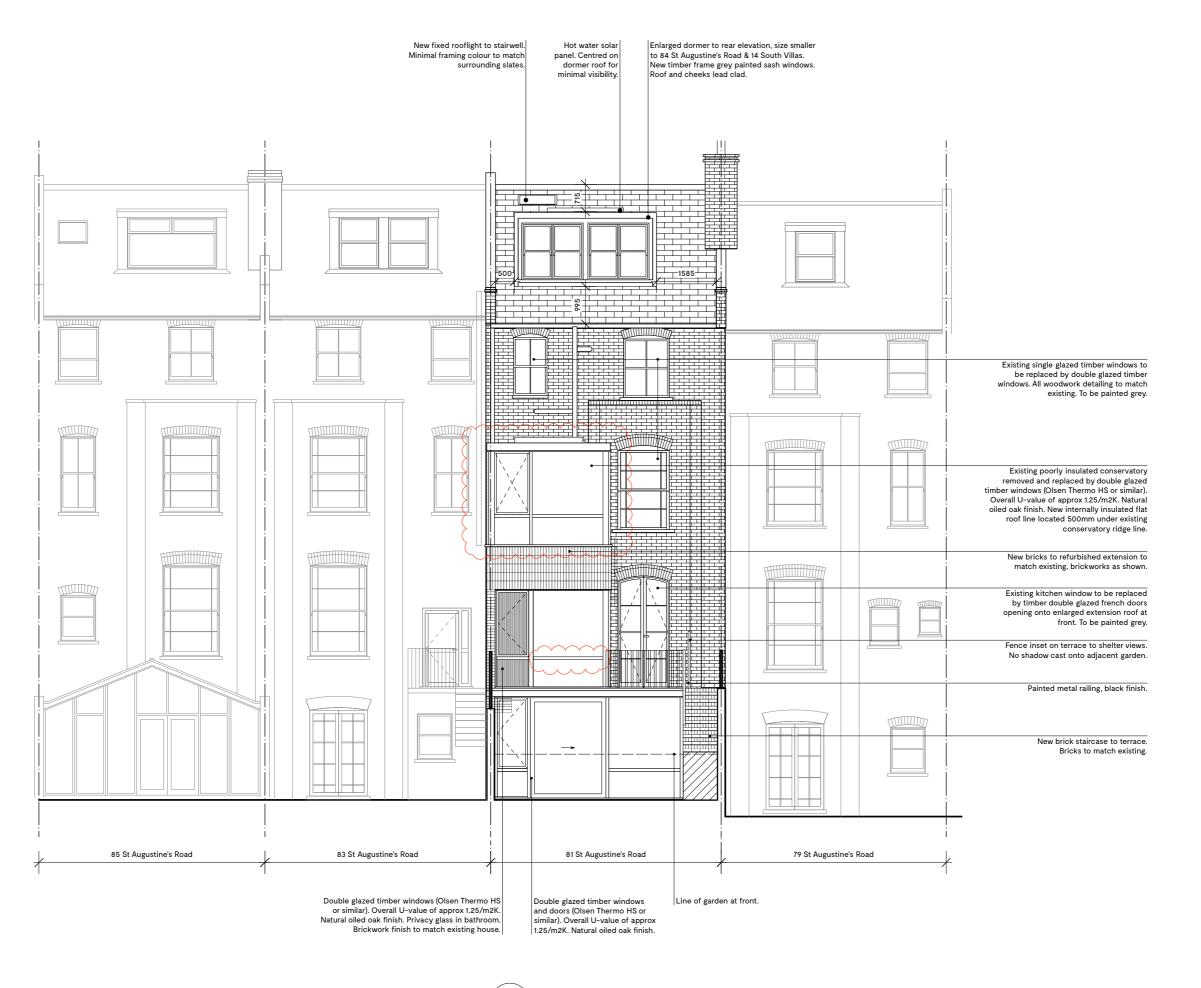

**81 ST AUGUSTINE'S RD** 

**GARDEN ELEVATION** 

PROPOSED

Project number Drawing number Revision F 17 202 Date Status August 2018 Planning Checked 1:100 @ A3 АВ Rev. Date Description 24.09.18 Dormer windows altered
05.11.18 Dormer width and depth reduced Existing extension fenestration altered
Infill extension altered to wrap around
existing extension.
05.02.2019 Existing first floor extension
fenestration altered. Sashes swapped
for privet windows renestration attered, sasnes swapp for pivot windows. -Garden sliding doors swapped for timber windows and doors. -Existing neighbours' garden stairs shown.
03.04.2019 Brick pier added to upper ground
floor extension.
10.04.2019 Brick pier extended on upper ground floor extension.

Brick pier omitted. Transom added.

Height of conservatory increased.

NOT FOR CONSTRUCTION

Do not scale from this drawing. All dimensions to be checked on site. ATELIER BAULIER to be notified of any discrepancies between the drawing and site conditions. To be read in conjunction with all relevant specifications, schedules and drawings.