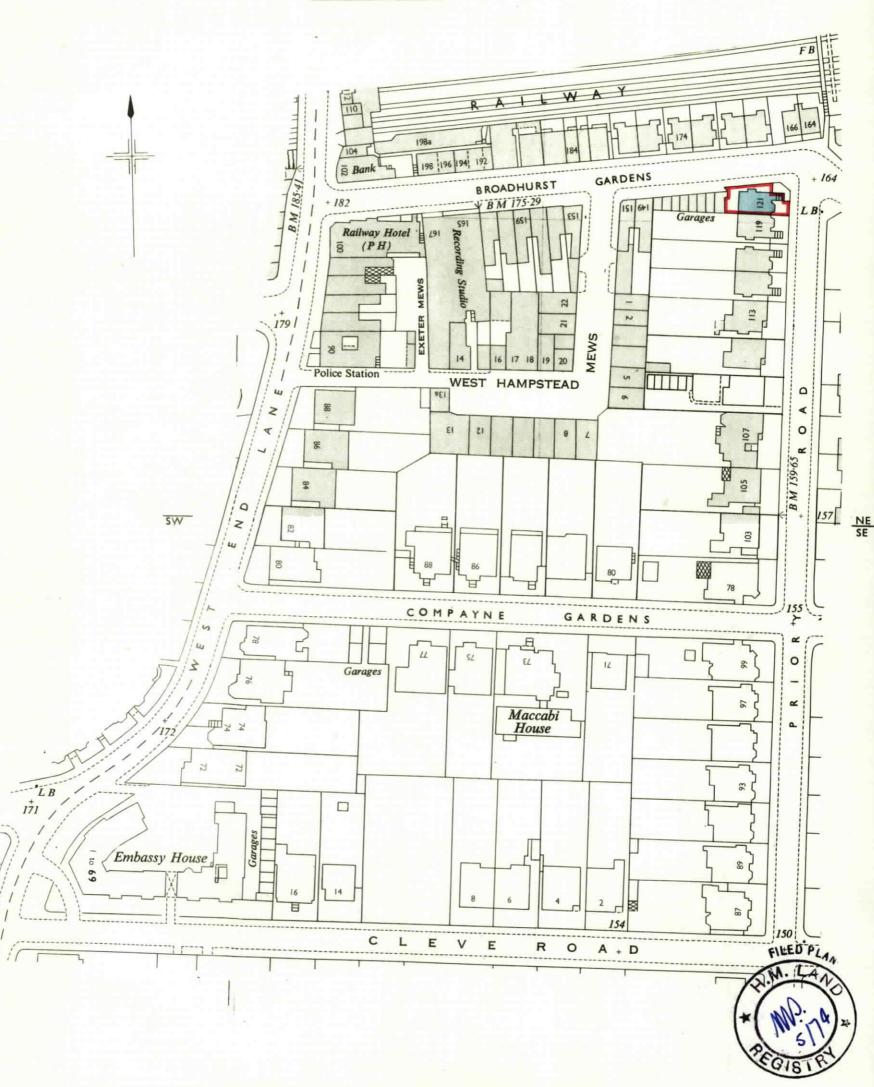

This official copy was delivered electronically and when printed will not be to scale. You can obtain a paper official copy by ordering one from Land Registry.

This official copy is issued on 02 June 2017 shows the state of this title plan on 02 June 2017 at 15:01:48. It is admissible in evidence to the same extent as the original (s.67 Land Registration Act 2002). This title plan shows the general position, not the exact line, of the boundaries. It may be subject to distortions in scale. Measurements scaled from this plan may not match measurements between the same points on the ground. This title is dealt with by the HM Land Registry, Croydon Office.

© Crown copyright. Produced by Land Registry. Reproduction in whole or in part is prohibited without the prior written permission of Ordnance Survey. Licence Number 100026316.

## H.M. LAND REGISTRY ORDNANCE SURVEY PLAN REFERENCE Scale: 1/1250 TITLE NUMBER NGL 2 3 9 9 4 1 NATIONAL GRID SECTION TQ 2584 M © Crown Copyright 1971

BOROUGH OF CAMDEN