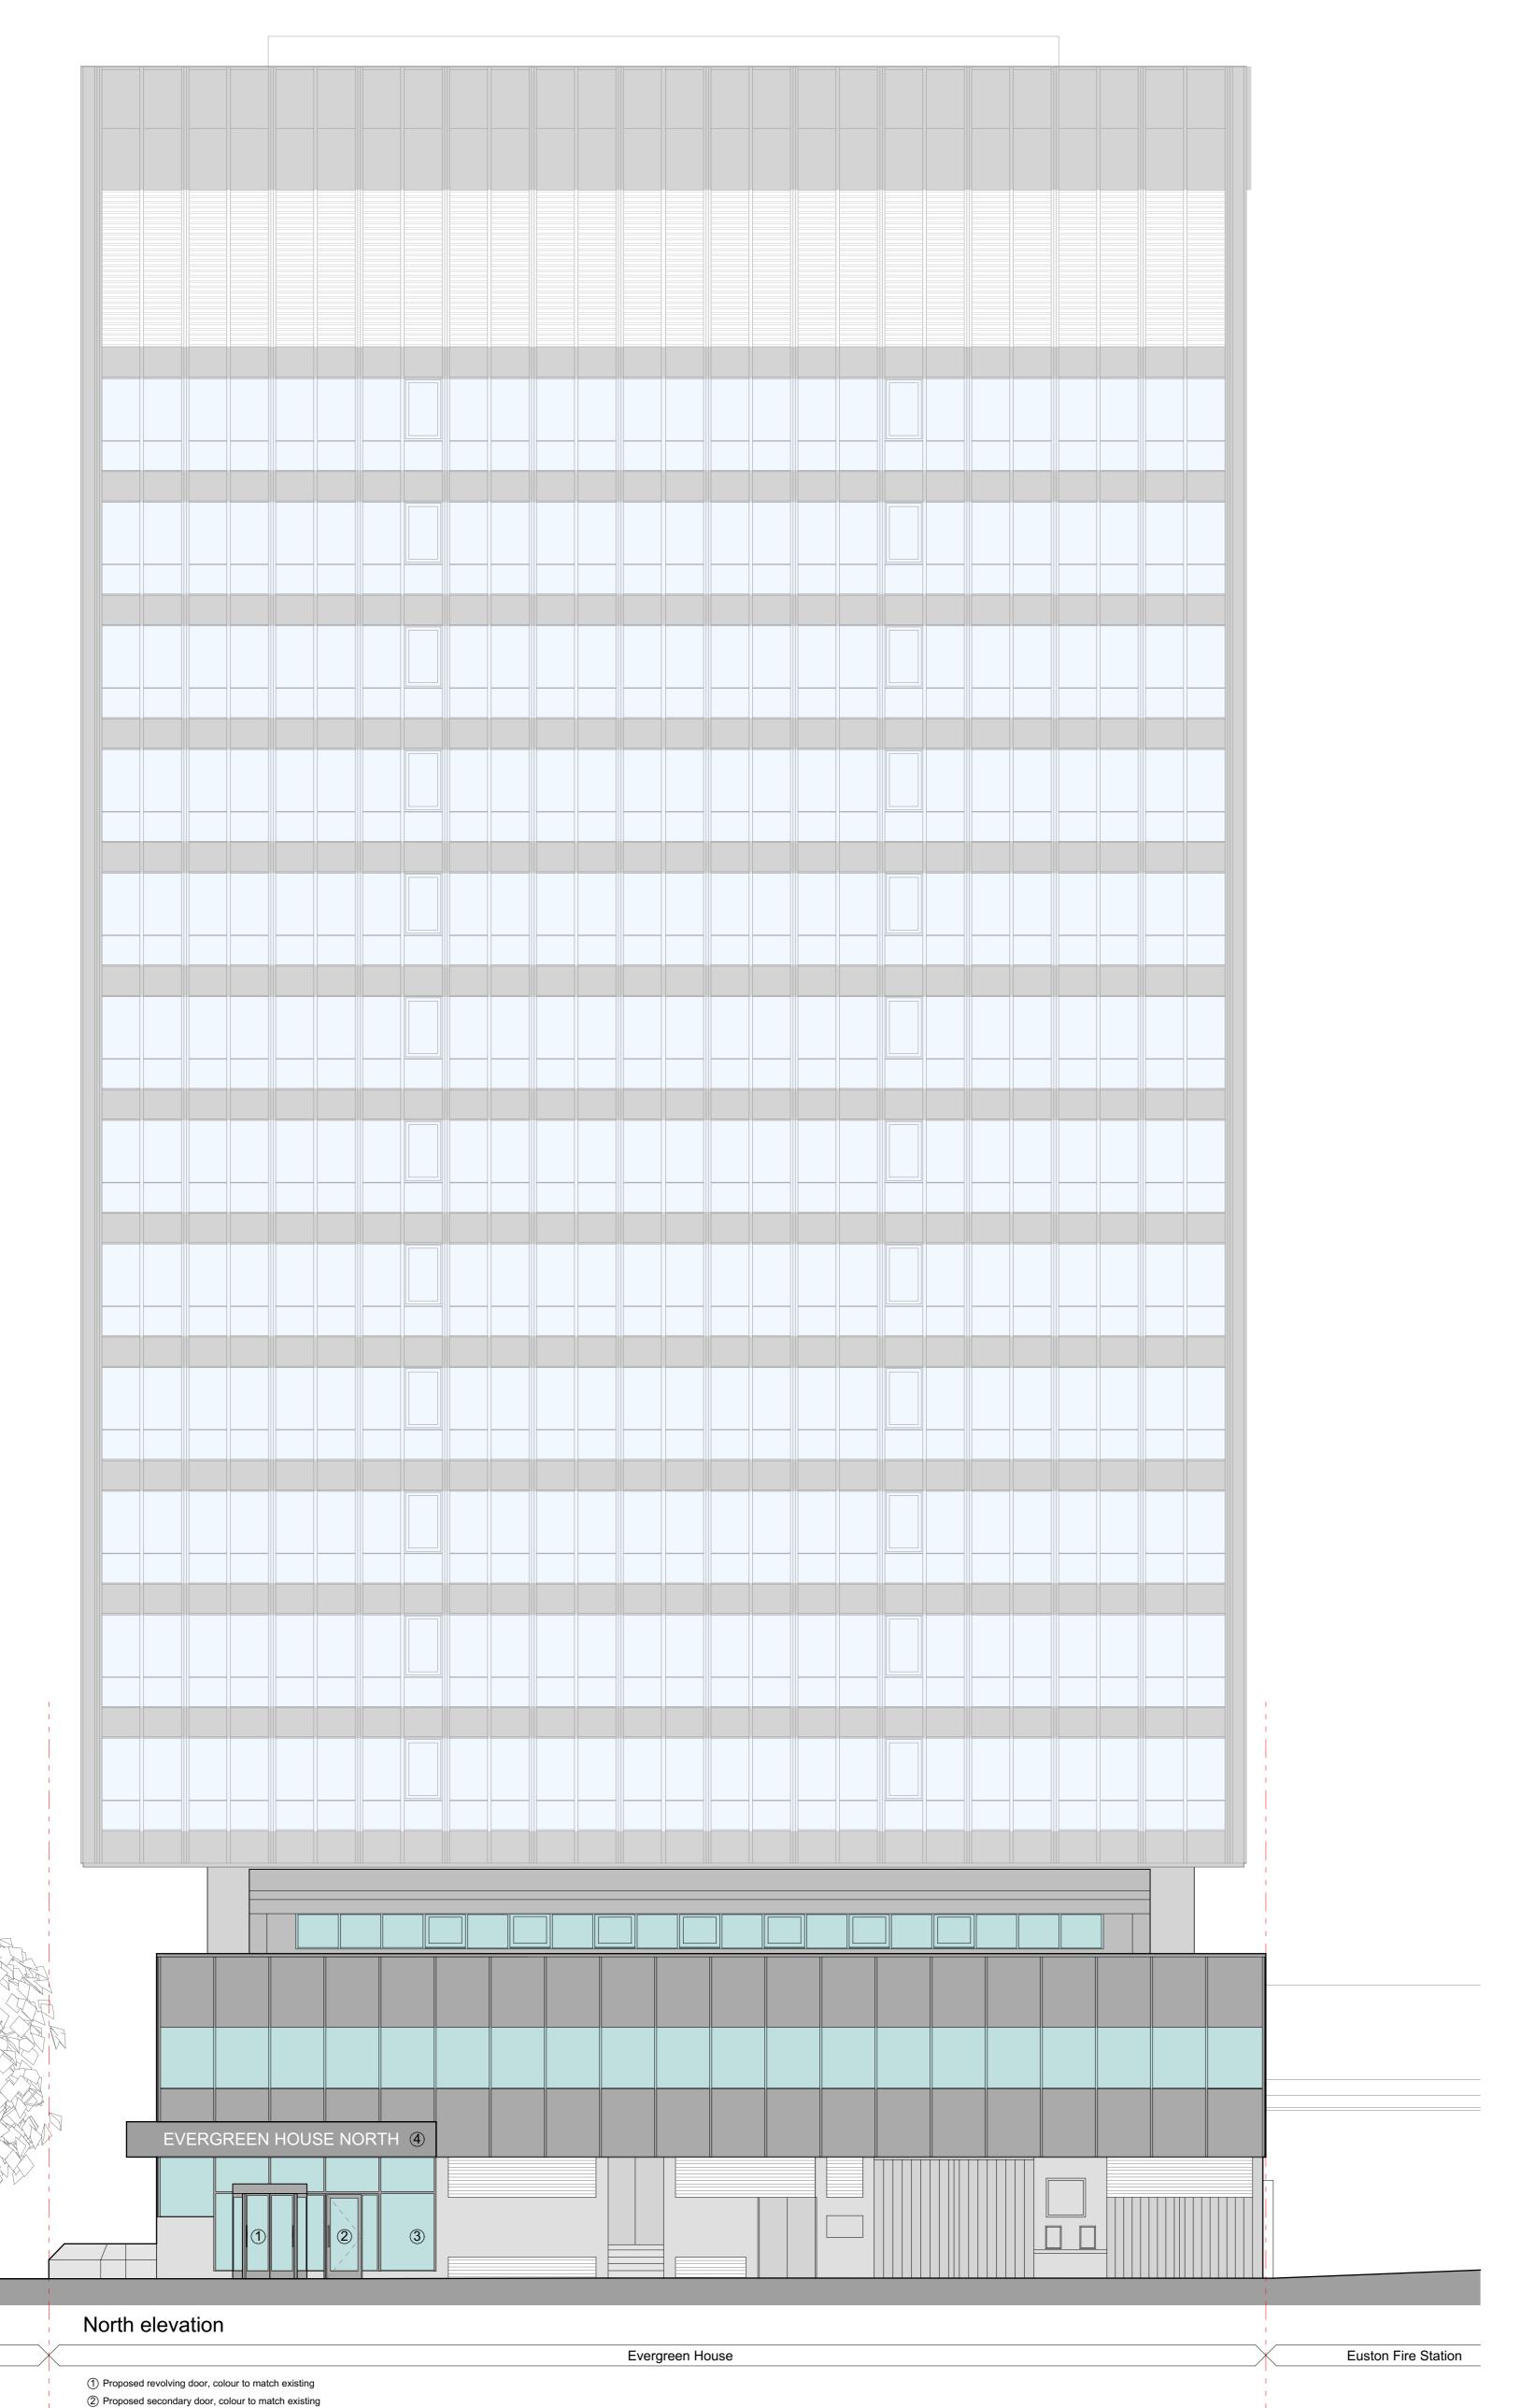

ırchway

3 New curtain wall, colour to match existing

4 Existing signage to be refaced

0 1 2 3 4 5

KEY PLAN 1:1250

**GENERAL NOTES** 

All dimensions must be checked on site; This drawing must not be scaled; This drawing must be read in conjunction with all other relevant drawings and specification clauses;

© Geraghty Taylor

Material Key

Glazing

Powder coated aluminium cladding

rev issue name issued checked date

## **GERAGHTY TAYLOR**

geraghtytaylor.com

Saxon House 48 Southwark Street London SE1 1UN 020 3696 5530

Evergreen Project | Evergreen House 160 Euston Road London NW1 2DX Drawing Proposed North Elevation

Drawing no. P18001-GT-00-XX-DR-A-00706