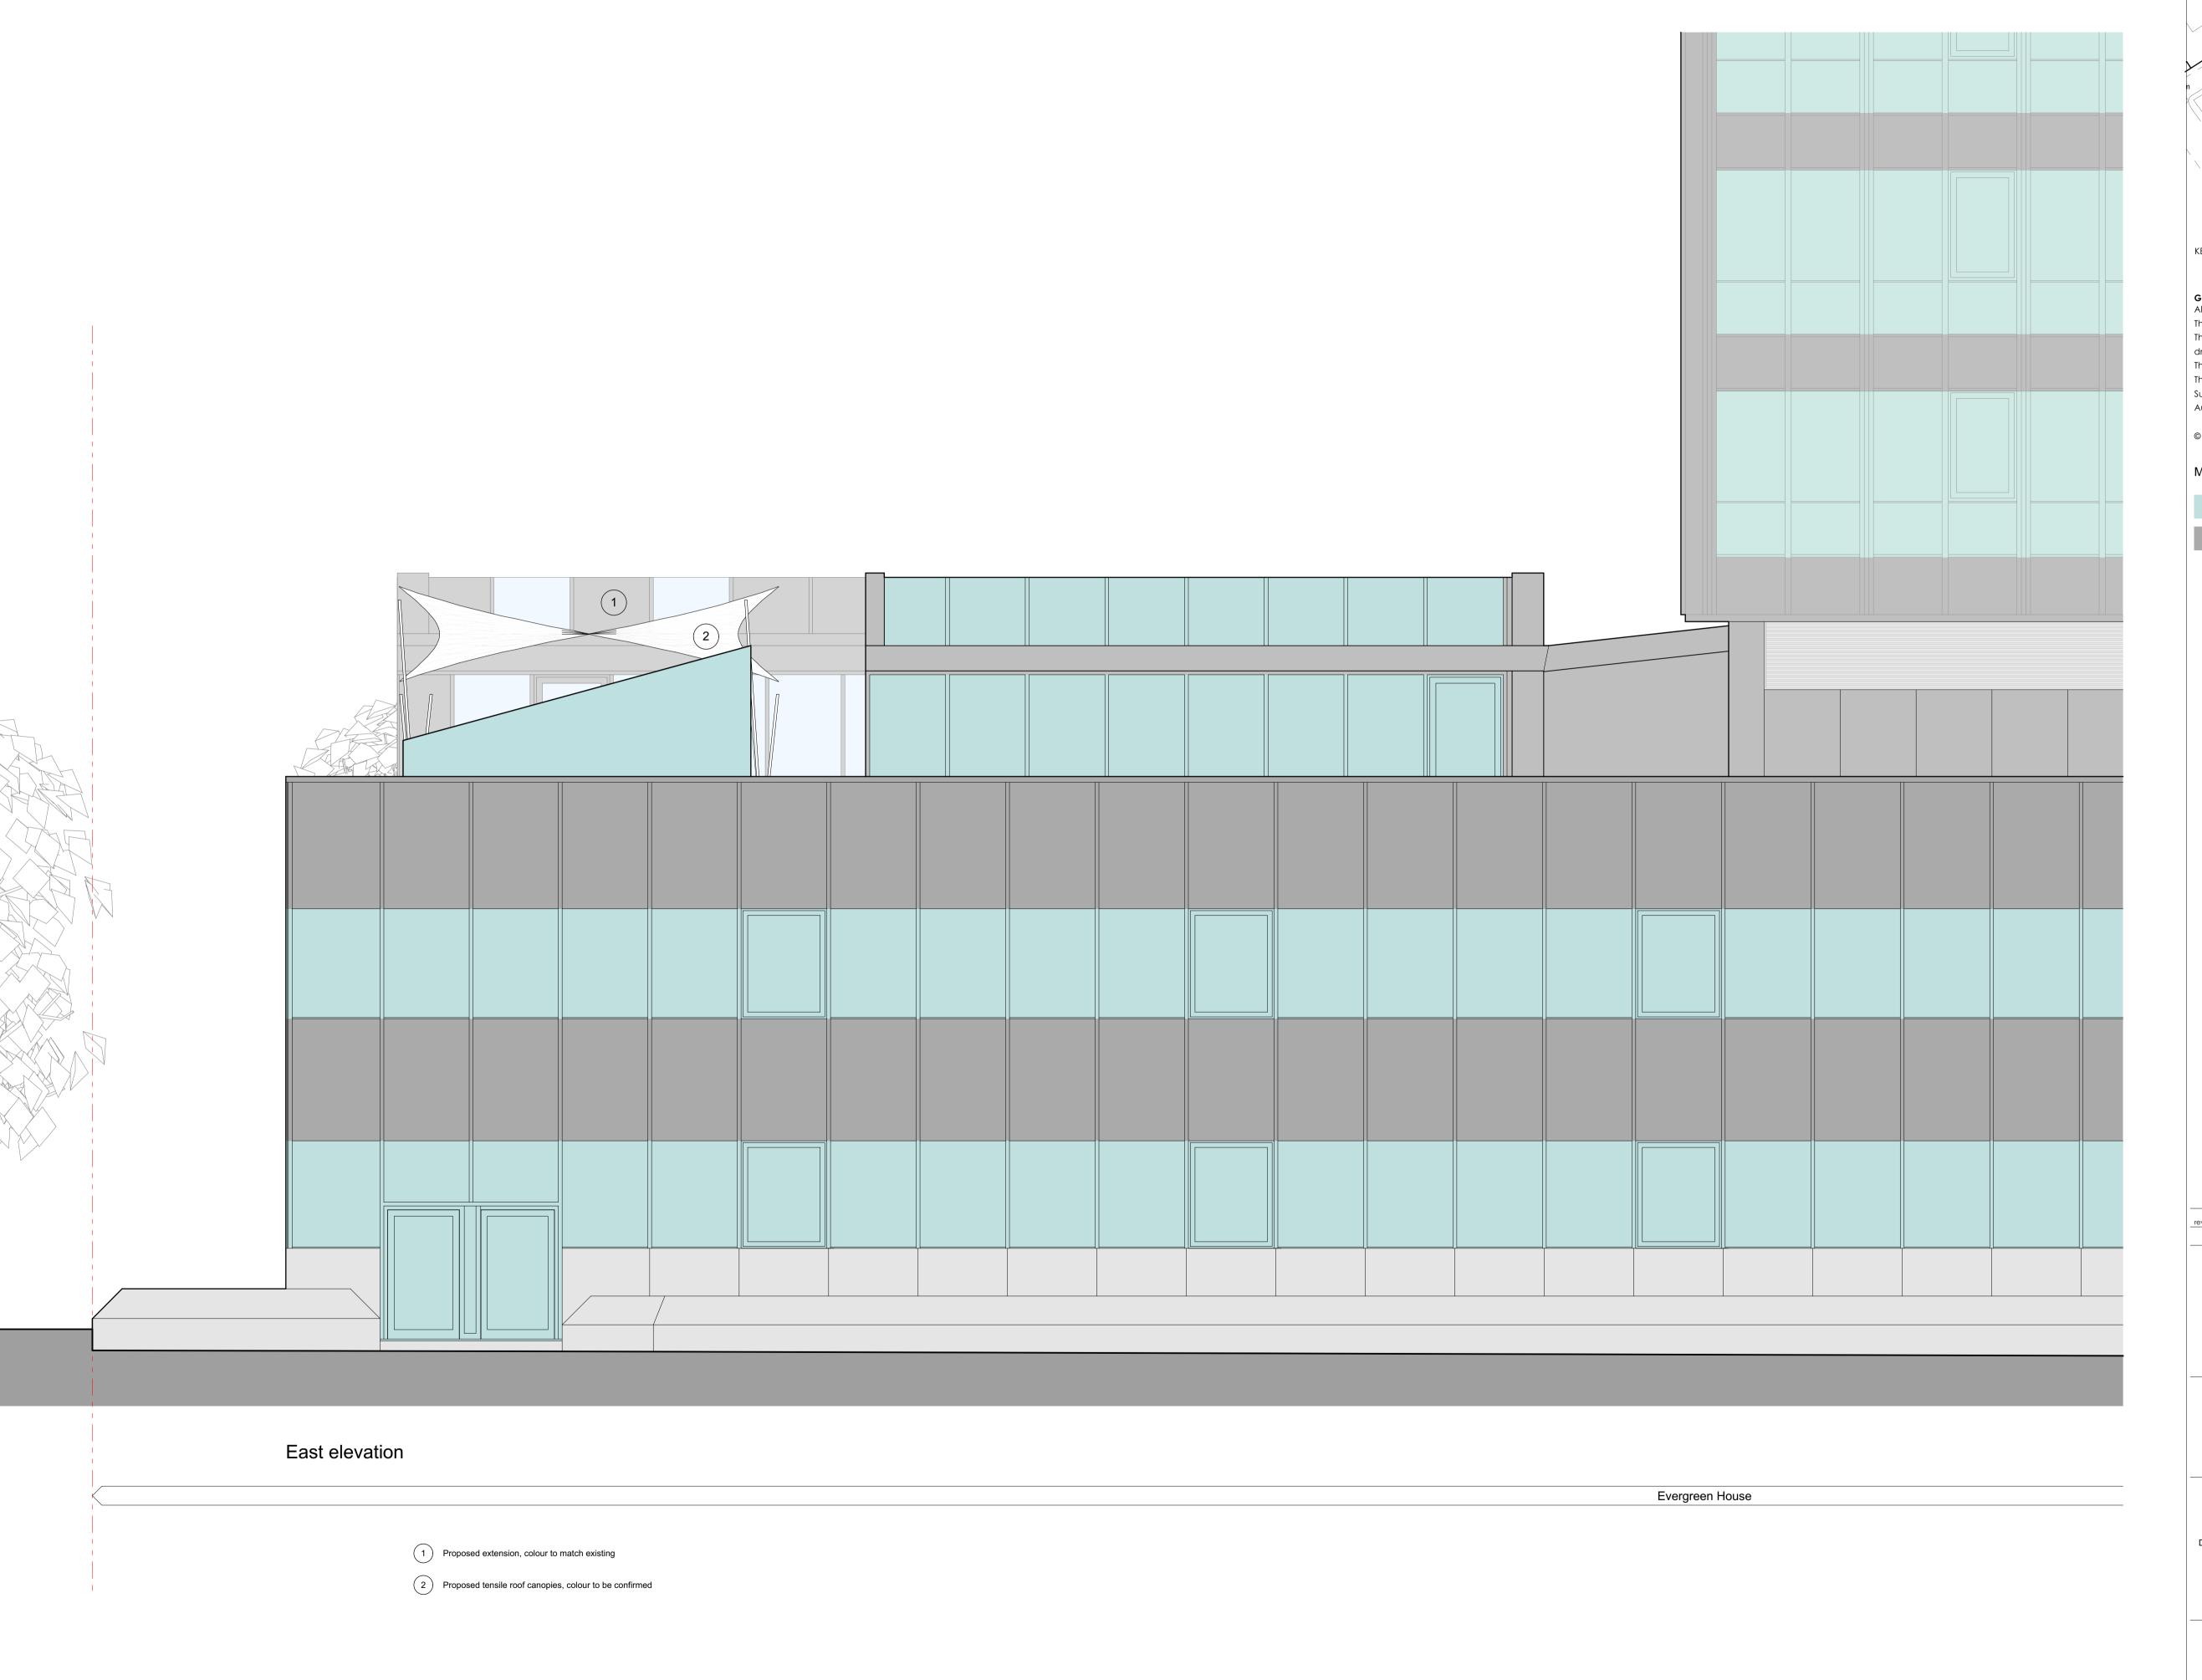

© Geraghty Taylor

Material Key

Powder coated aluminium cladding

rev issue name issued checked date

## **GERAGHTY TAYLOR**

geraghtytaylor.com

Saxon House 48 Southwark Street London SE1 1UN 020 3696 5530

| Client      | Evergreen                      |
|-------------|--------------------------------|
| Project     | Evergreen House                |
|             | 160 Euston Road London NW1 2DX |
|             |                                |
| Drawing     | Proposed East Elevation Detail |
|             |                                |
| Drawing no. | P18001-GT-00-XX-DR-A-00705     |
| Scale       | 1:50 @A1                       |
| Revision    |                                |
|             |                                |
| Date        |                                |
| Drawn       | RA                             |
| Checked     | КТ                             |
| Status      | P1 - Issued For Planning       |