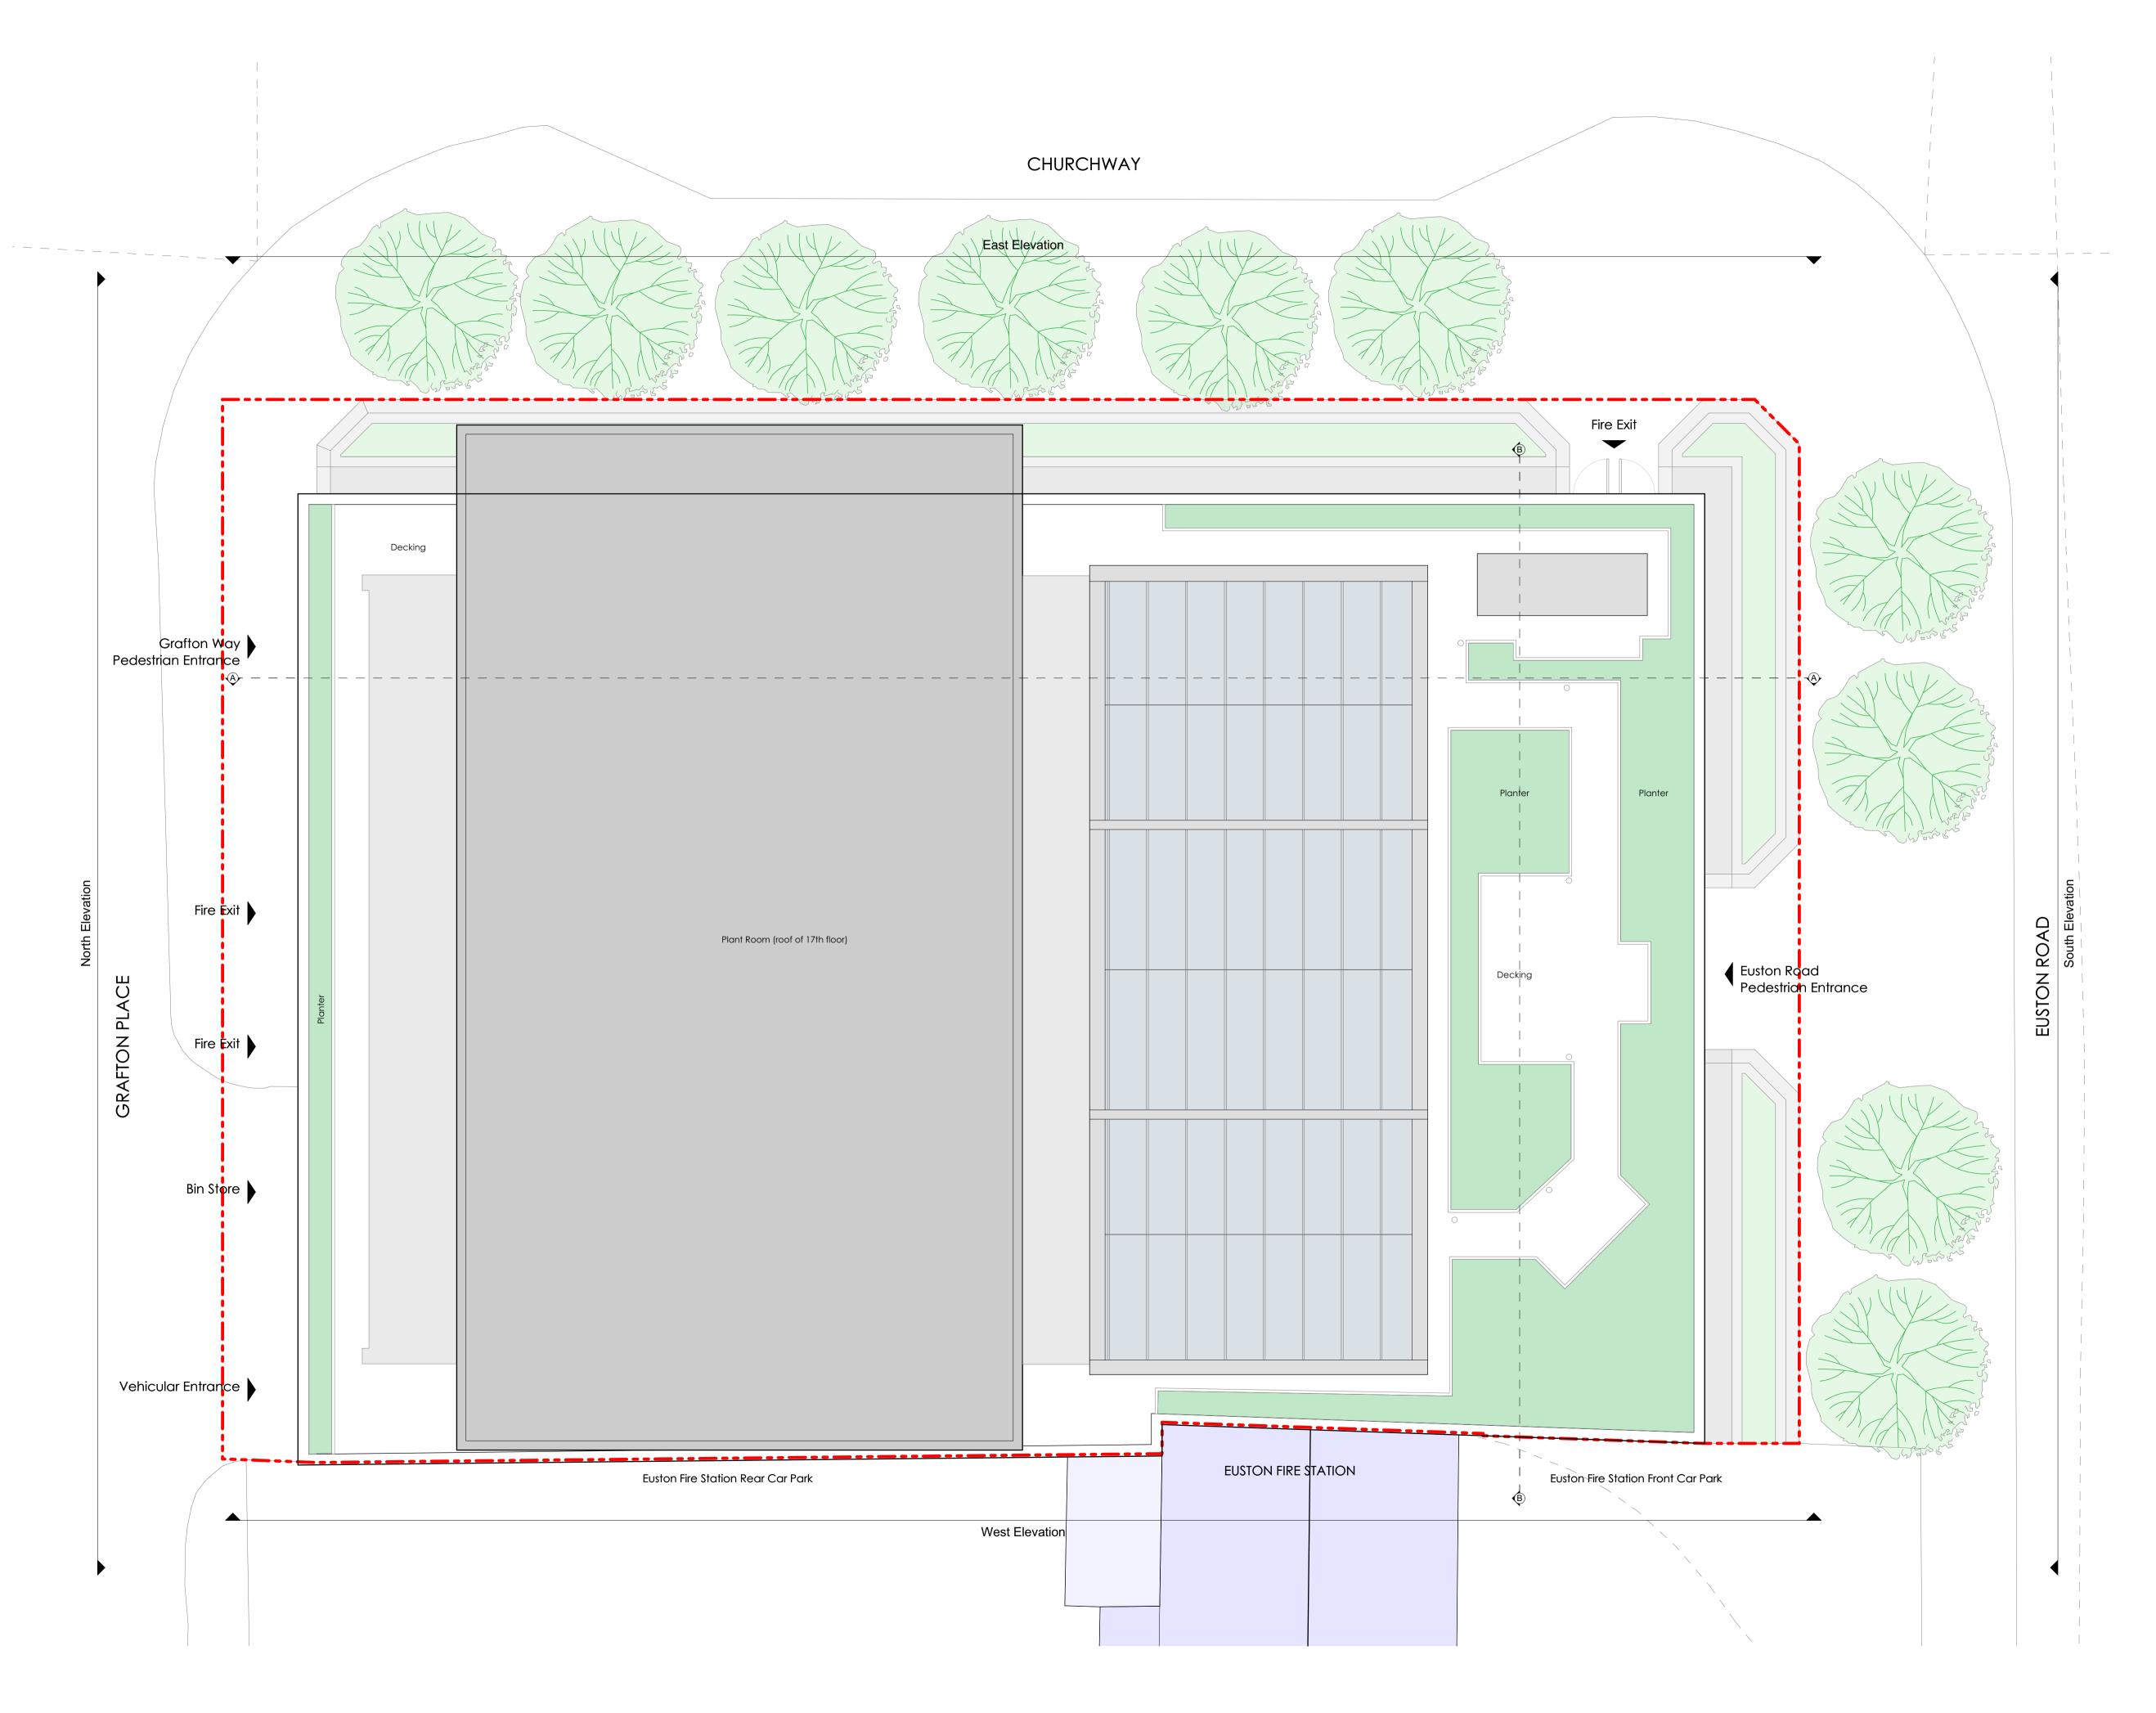

KEY PLAN

GENERAL NOTES

All dimensions must be checked on site; This drawing must not be scaled; This drawing must be read in conjunction with all other relevant

drawings and specification clauses; This drawing must not be used for land transfer purposes; This drawing must not be used on site unless issued for construction; Subject to survey, consultation and approval from all statutory

## **GERAGHTY TAYLOR**

issued checked date

AF SM Work in Progress

geraghtytaylor.com

rev issue name

01 WIP Issued for Planning

Saxon House 48 Southwark Street London SE1 1UN 020 3696 5530

| Client      | Evergreen                      |
|-------------|--------------------------------|
| Project     | Evergreen House                |
|             | 160 Euston Road London NW1 2DX |
| Drawing     | Existing Roof Plan             |
| Drawing no. | P18001-GT-00-XX-DR-A-00204     |
| Scale       | 1:100 @A1                      |
| Revision    | 01 - WIP                       |
|             |                                |
| Date        | Work in Progress               |
| Drawn       | RA                             |
| Checked     | SM                             |
| Status      | P1 - Issued For Planning       |