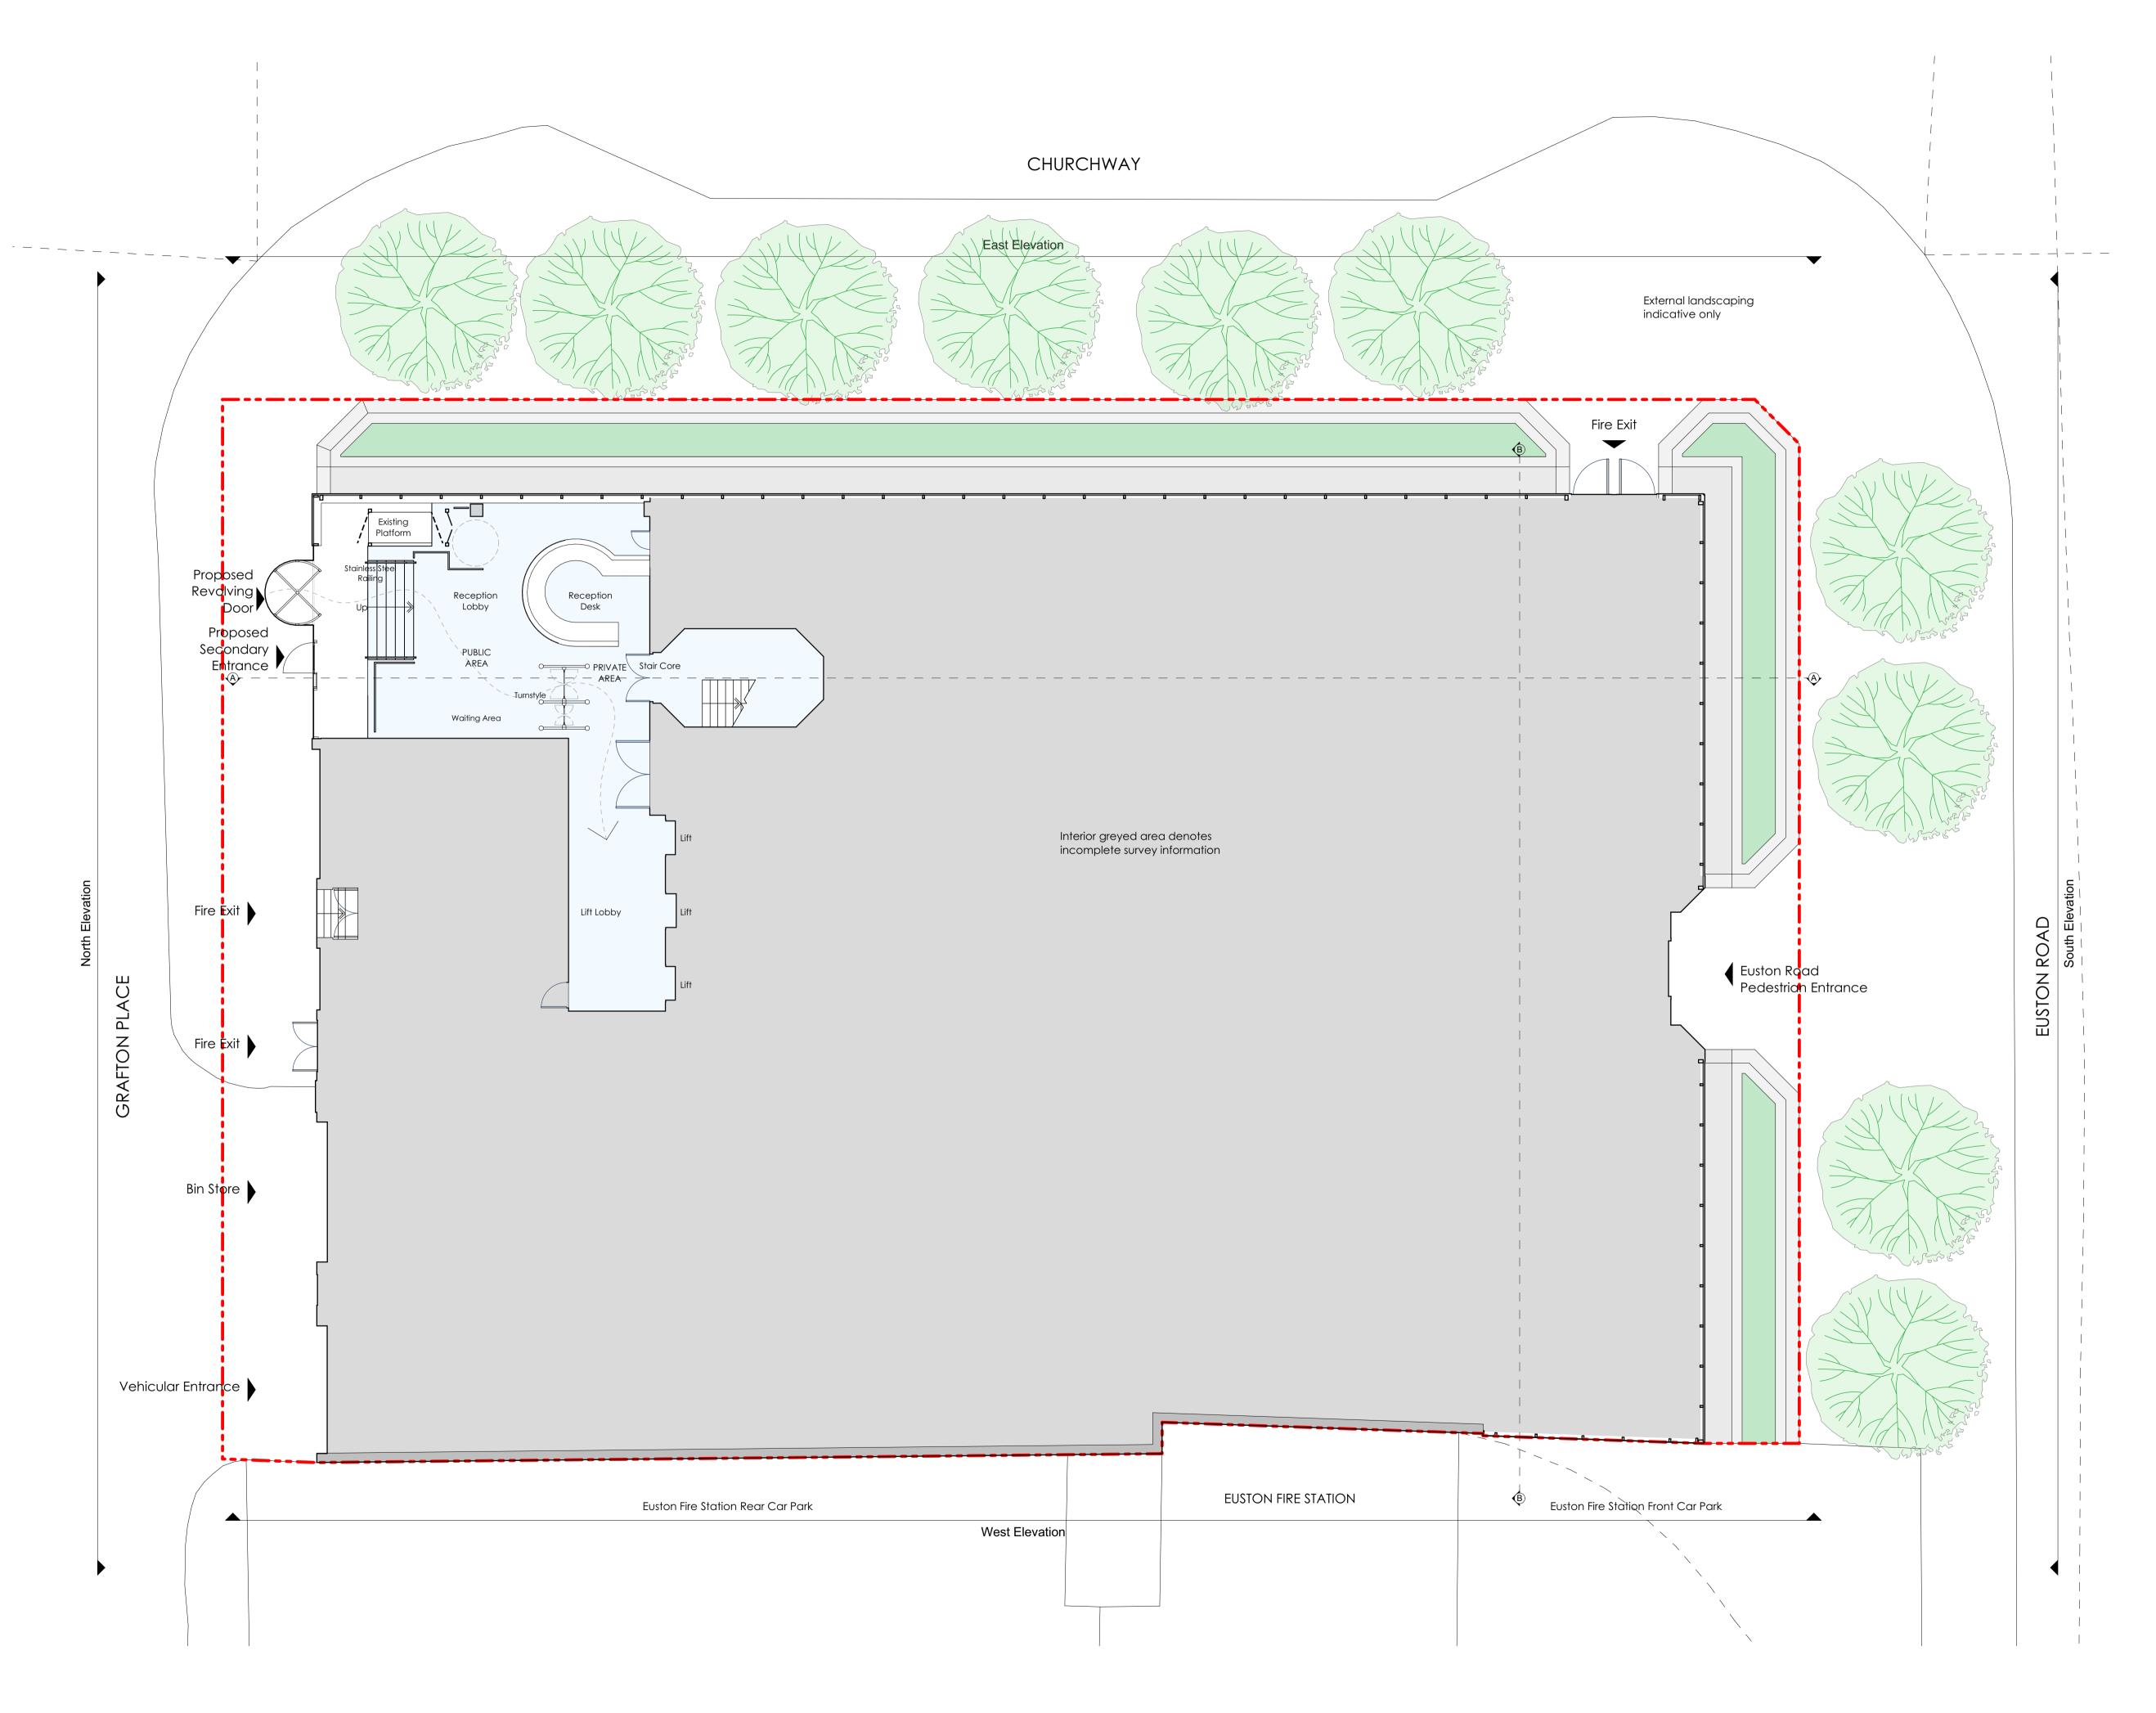

## **GERAGHTY TAYLOR**

geraghtytaylor.com

Saxon House 48 Southwark Street London SE1 1UN 020 3696 5530

| Client      | Evergreen                      |
|-------------|--------------------------------|
| Project     | Evergreen House                |
|             | 160 Euston Road London NW1 2DX |
| Drawing     | Proposed Ground Floor Plan     |
| Drawing no. | P18001-GT-00-GF-DR-A-00500     |
| Scale       | 1:100 @A1                      |
| Revision    |                                |
|             |                                |
| Date        |                                |
| Drawn       | RA                             |
| Checked     | КТ                             |
| Status      | P1 - Issued For Planning       |
|             |                                |