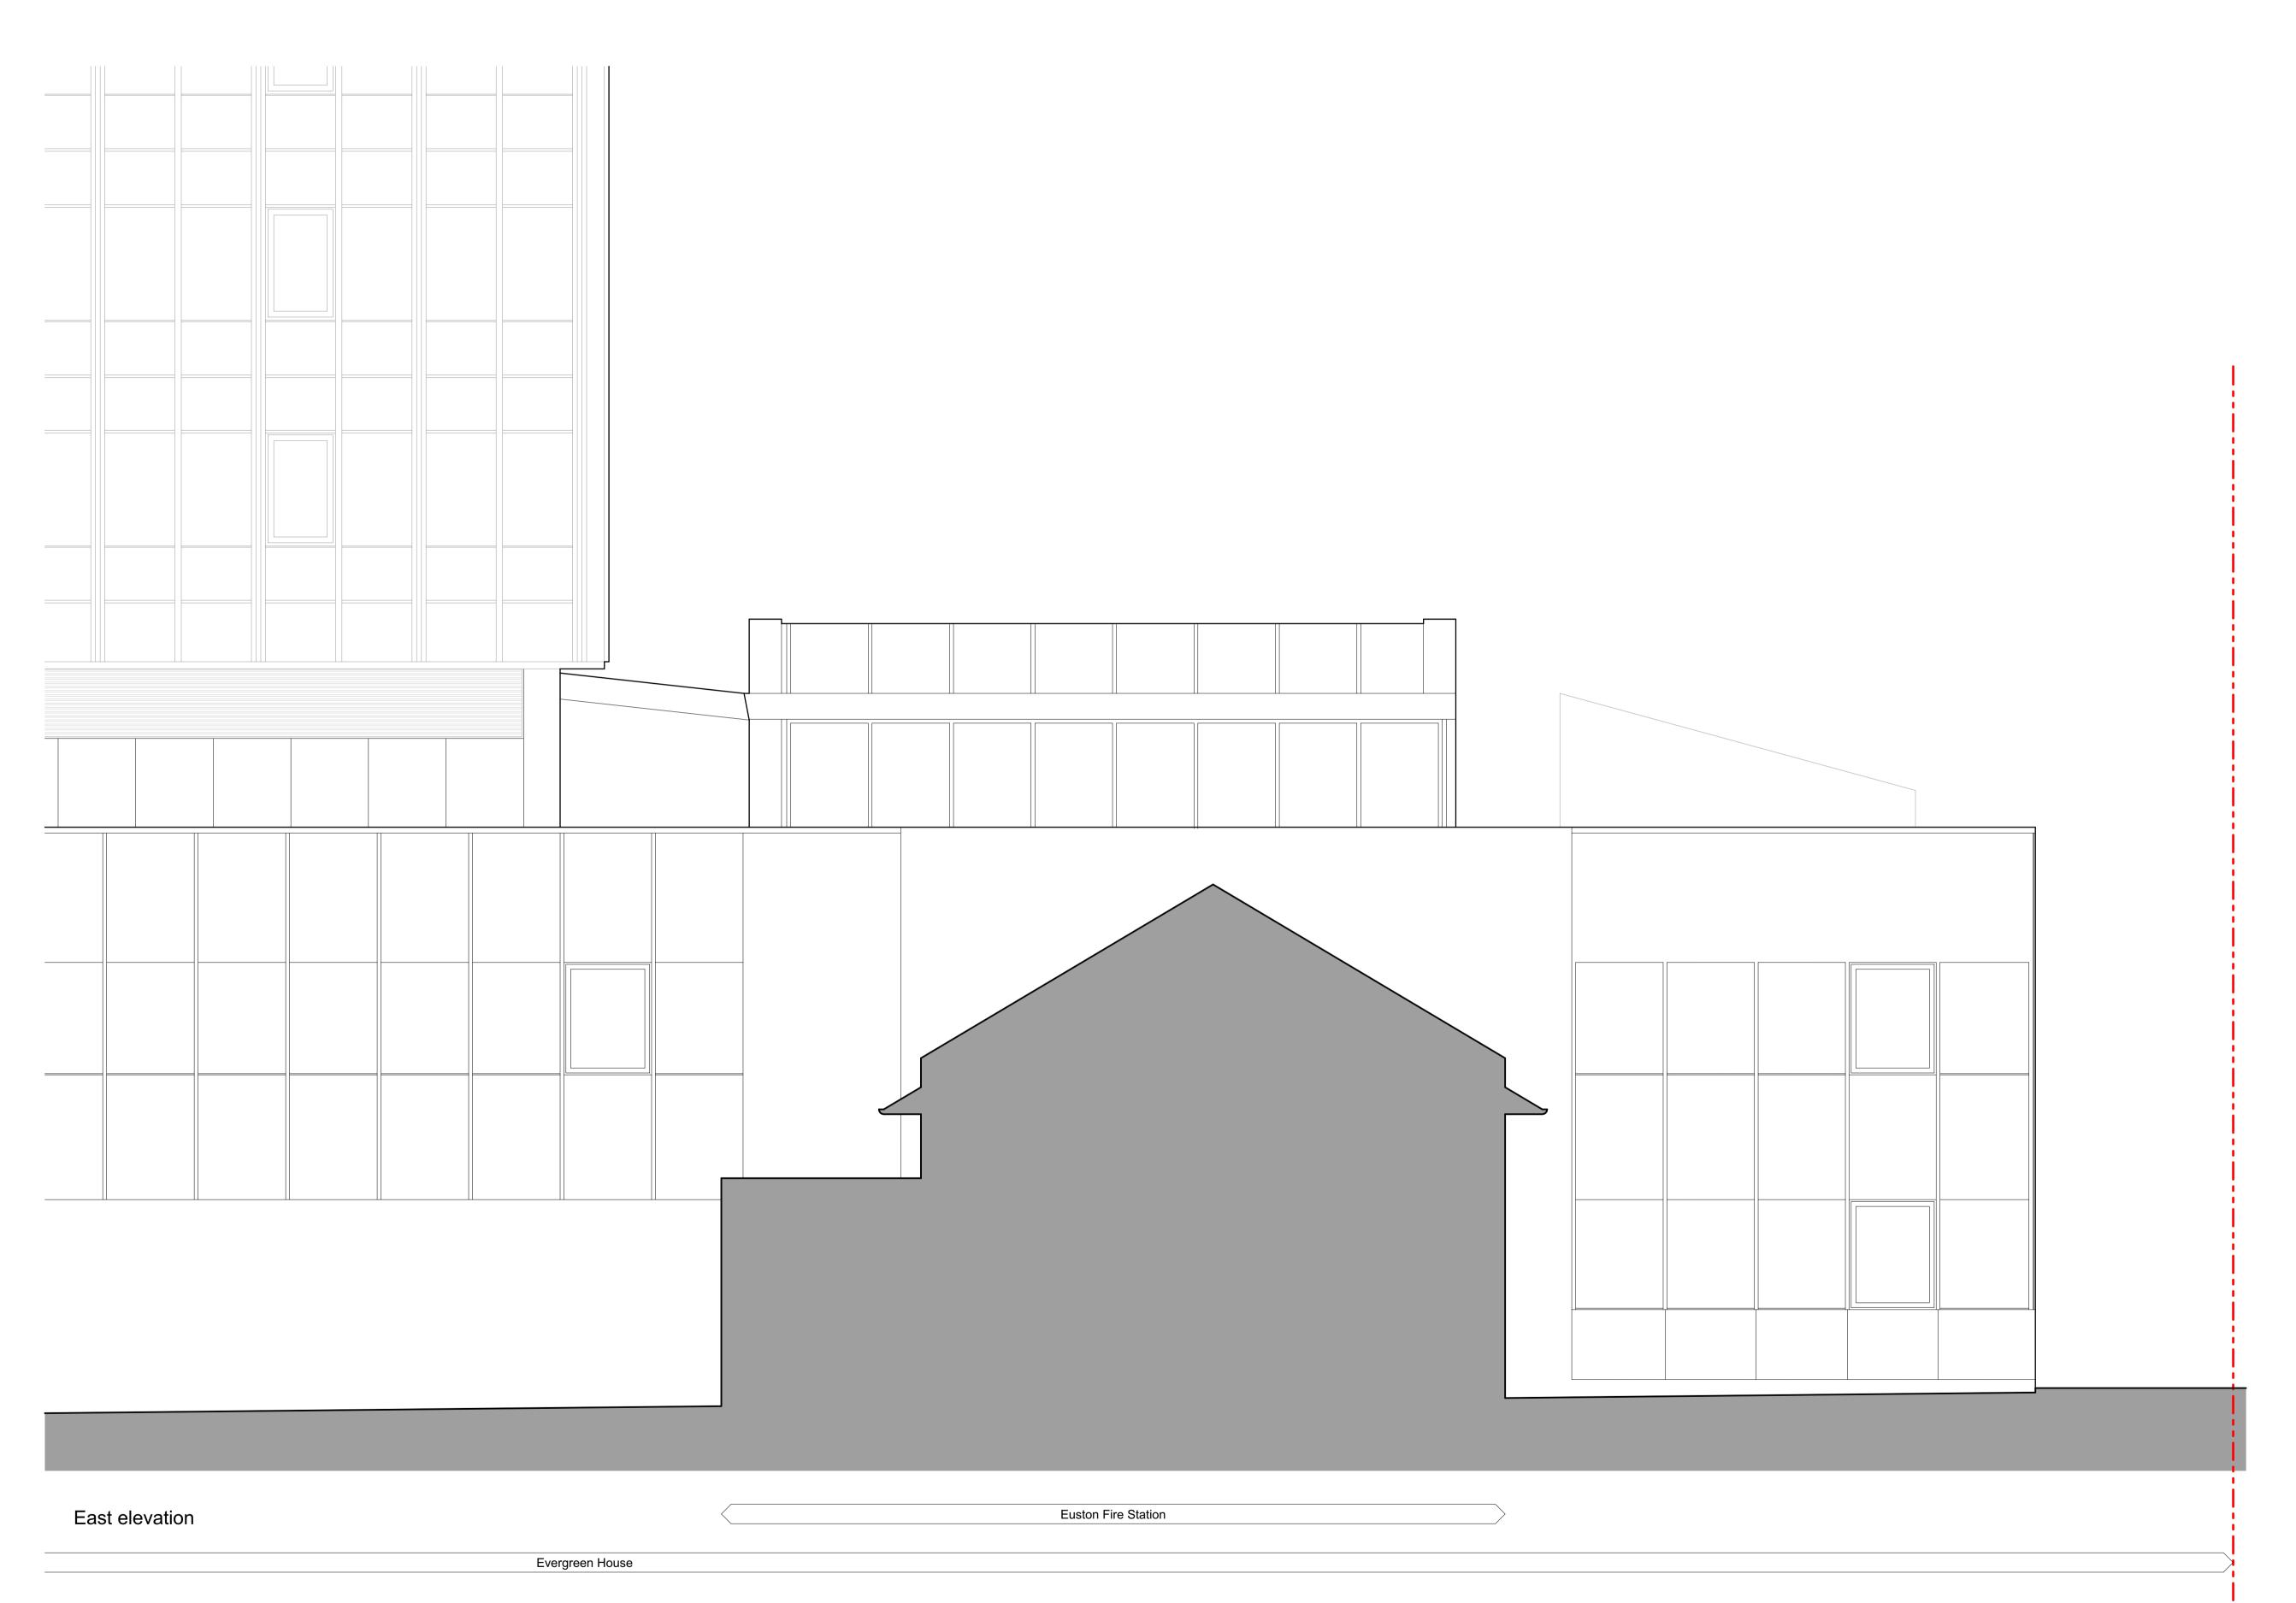

## **GERAGHTY TAYLOR**

geraghtytaylor.com

Saxon House 48 Southwark Street London SE1 1UN 020 3696 5530

| Client      | Evergreen                        |
|-------------|----------------------------------|
| Project     | Evergreen House                  |
|             | 160 Euston Road London NW1 2DX   |
| Drawing     | Existing West Elevation - Detail |
| Drawing no. | P18001-GT-00-XX-DR-A-00403       |
| Scale       | 1:50 @A1                         |
| Revision    |                                  |
| Date        |                                  |
| Drawn       | DA                               |
| Drawn       | RA                               |
| Checked     | SM                               |
| Status      | P1 - Issued For Planning         |