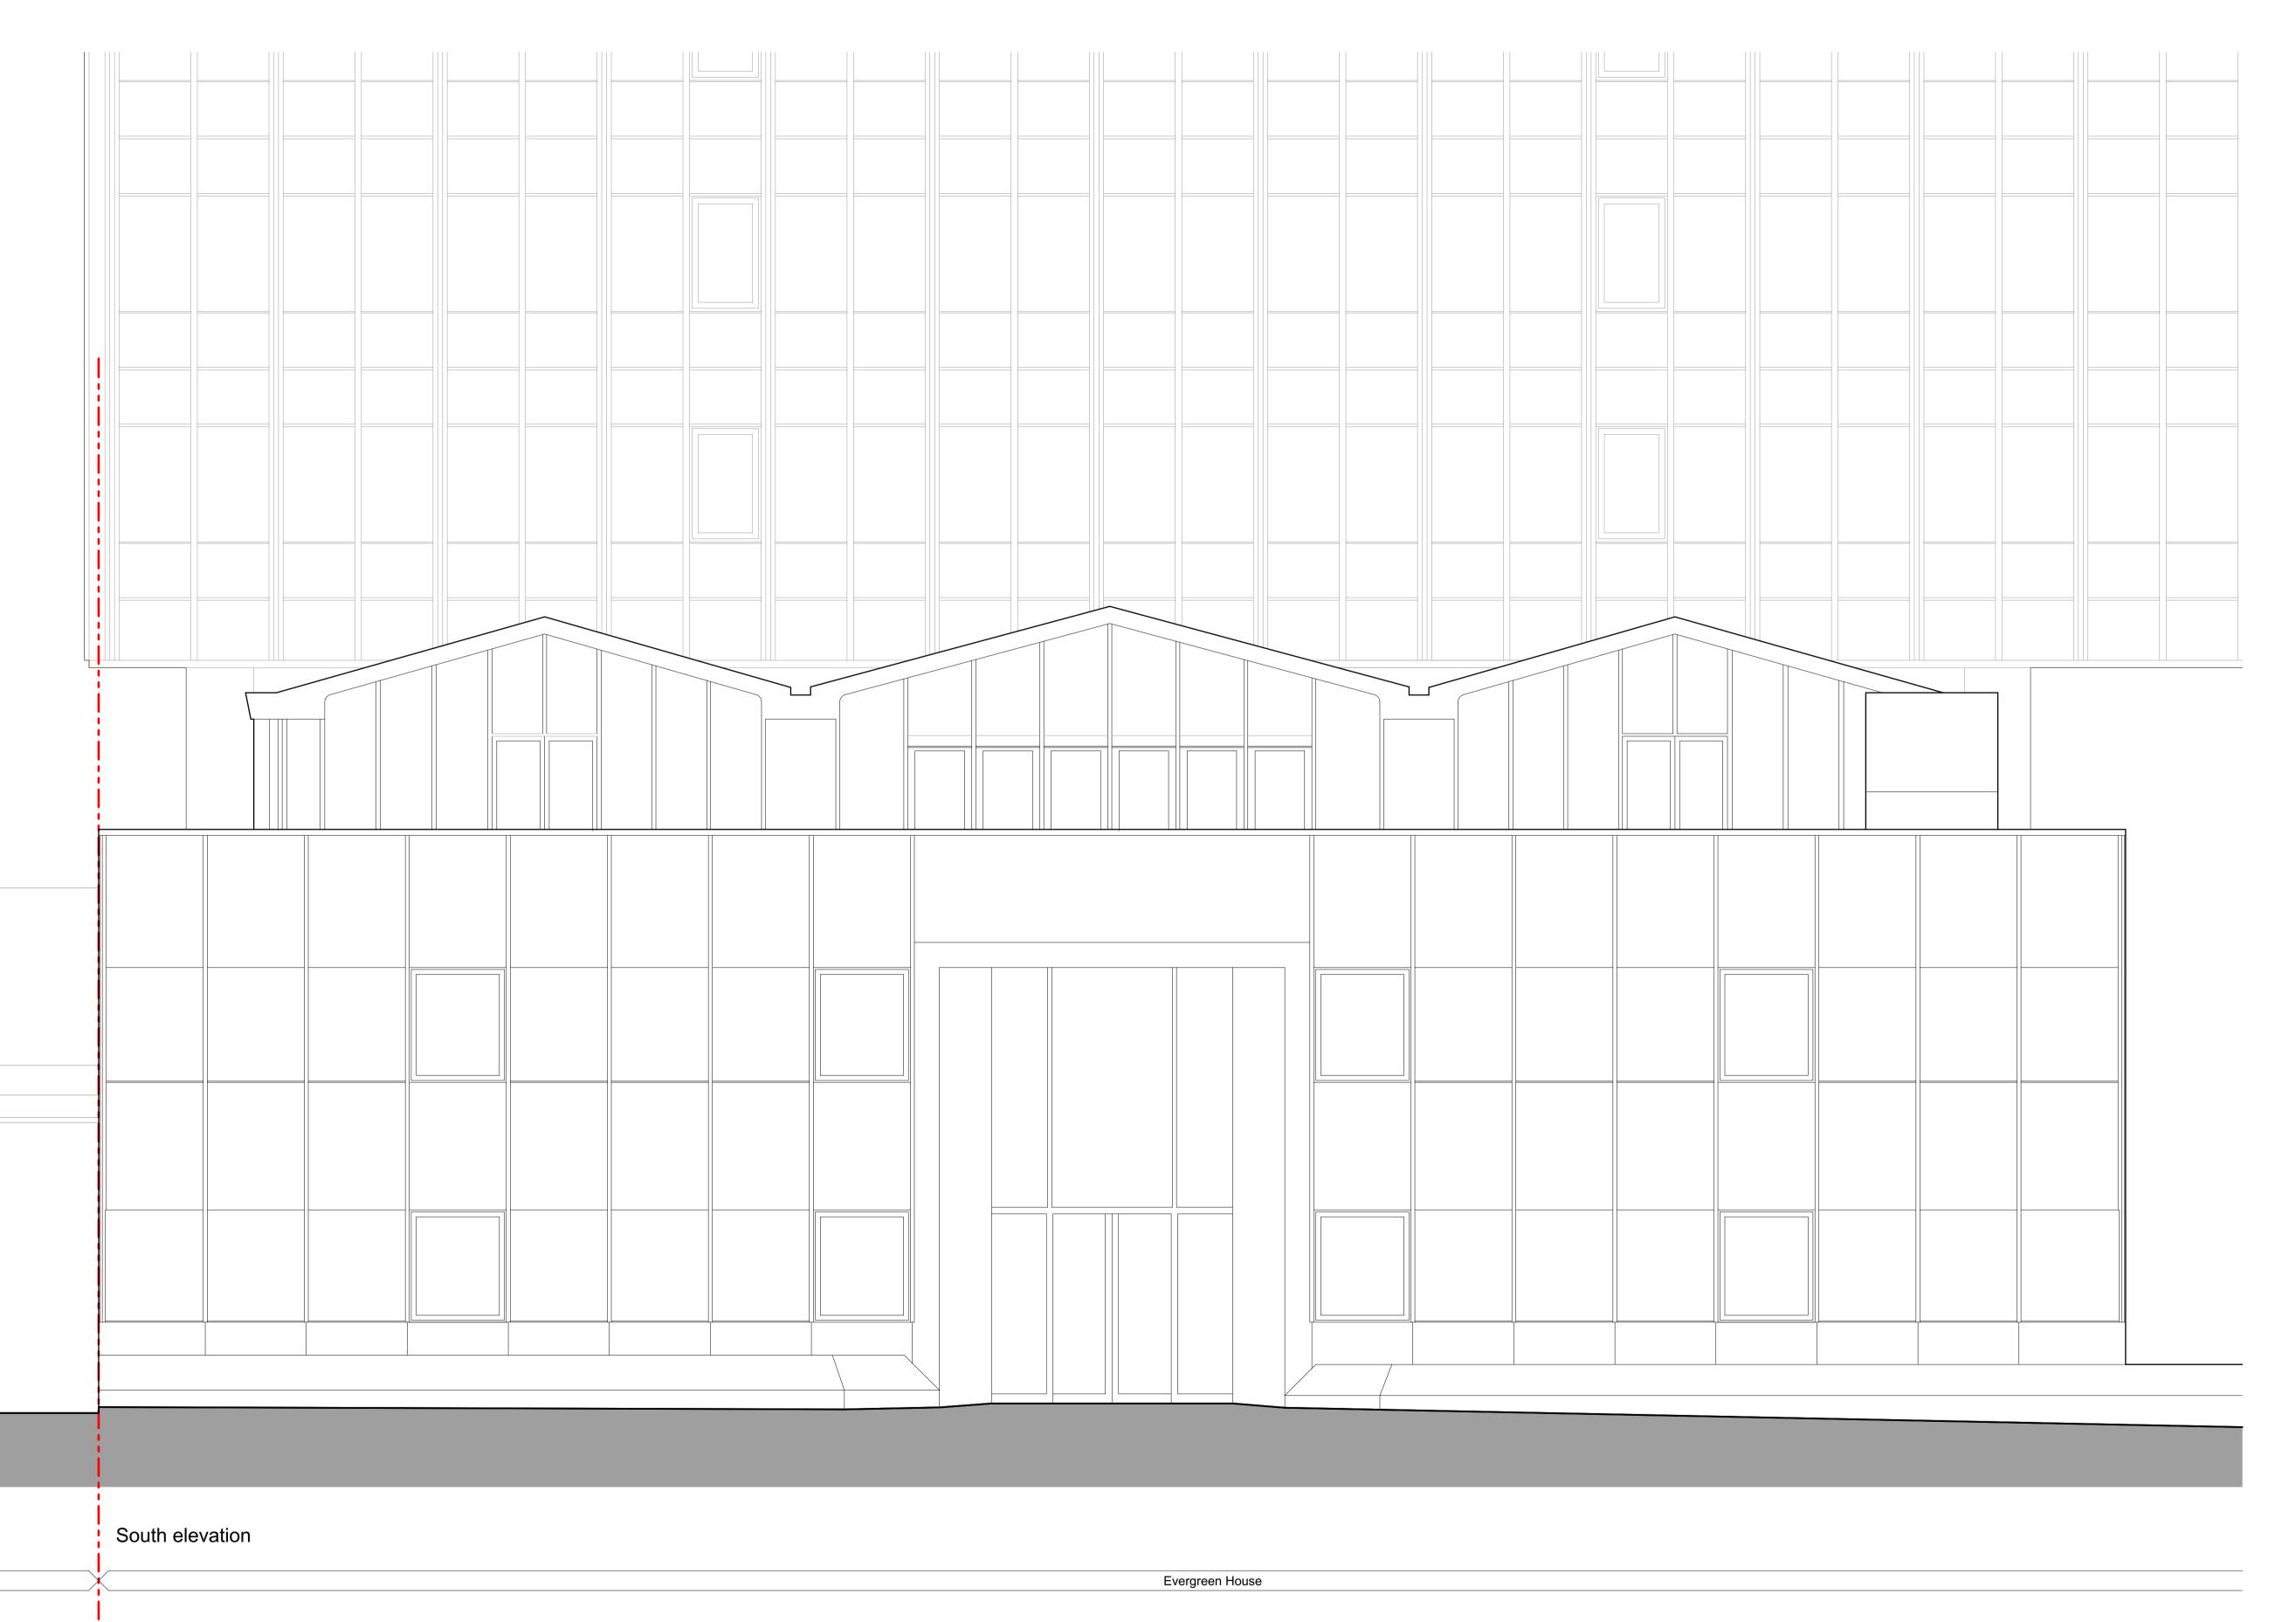

## **GERAGHTY TAYLOR**

geraghtytaylor.com

Saxon House 48 Southwark Street London SE1 1UN 020 3696 5530

| Client      | Evergreen                         |
|-------------|-----------------------------------|
| Project     | Evergreen House                   |
|             | 160 Euston Road London NW1 2DX    |
| Drawing     | Existing South Elevation - Detail |
| Drawing no. | P18001-GT-00-XX-DR-A-00401        |
| Scale       | 1:50 @A1                          |
| Revision    |                                   |
|             |                                   |
| Date        |                                   |
| Drawn       | RA                                |
| Checked     | SM                                |
| Status      | P1 - Issued For Planning          |