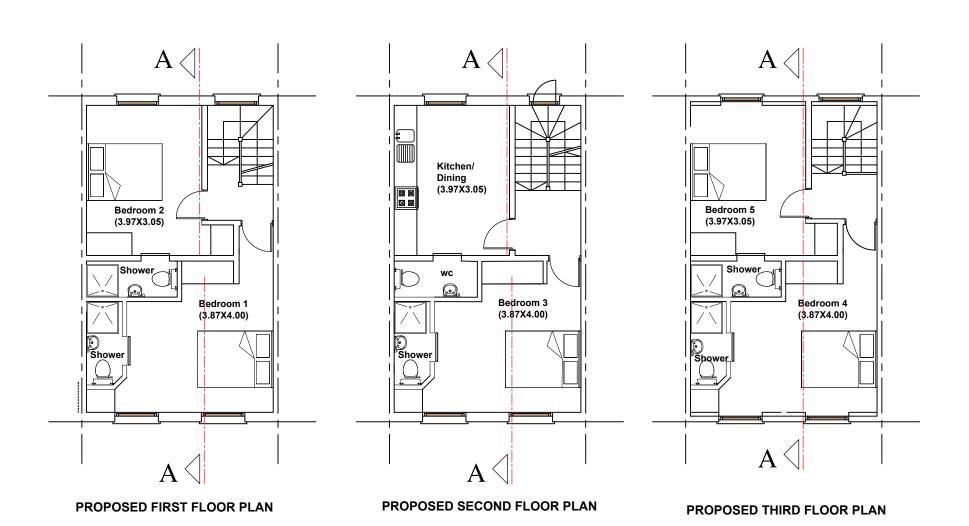

Project:

327 Grays Inn Road, London WC1X 8PX

Drawing Title:

PROPOSED FLOOR PLANS

Drawing No: 1545/PP/04

Scale: 1/100 @ A3

April 2019

UMUT KILIC MArch (Oxford) PG Dip (Oxford) BArch (Ist) MFPWS