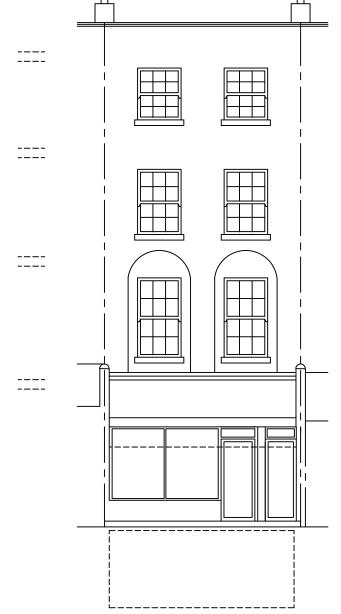

**EXISTING FRONT ELEVATION** (NO CHANGES PROPOSED)

**EXISTING REAR ELEVATION** 

**EXISTING REAR ELEVATION** (NO CHANGES PROPOSED)

All differentiations in millimeters (filling and levels in meters (fill) differentiations.
This drawing to be read in conjunction with all other relevant drawings and specification.
All work to comply with the relevant British Standards, Codes of Practice and the Building Regulations.