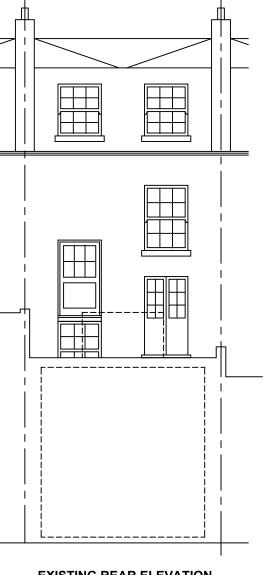

**EXISTING FRONT ELEVATION** (NO CHANGES PROPOSED)

**EXISTING REAR ELEVATION** 

**EXISTING REAR ELEVATION** (NO CHANGES PROPOSED)

All differentiations in millimeters (filling and levels in meters (fill) differentiations.
This drawing to be read in conjunction with all other relevant drawings and specification.
All work to comply with the relevant British Standards, Codes of Practice and the Building Regulations.