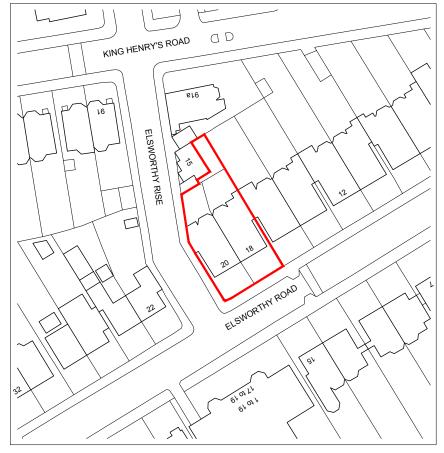

Site Location

1:1250 0 50m 100m

CLIENT NAM

S&T

PROJEC

18-20 Elsworthy Road

London NW3 3DJ

Site Location Plan

PLANNING

DATE SCALE