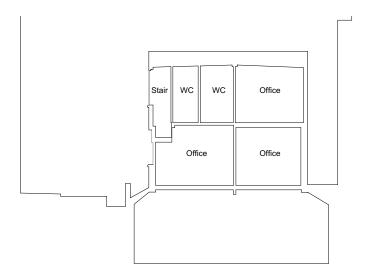

KEY

- 1. Black waterproofing membrane
- 2. Single ply membrane roof system

3 Section CC

Copyright pH+ No implied licence exists. This drawing should not be used to calculate areas for the purpose of valuation. Do not scale this drawing. All dimensions to be checked on site by the contractor and such dimensions to be their responsibility. All work must comply with relevant British Standards and Building Regulations requirements. Drawing errors and omissions to be reported to the architect.