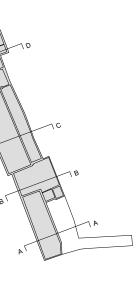

KEY

- 1. Black waterproofing membrane
- 2. Single ply membrane roof system

3 Section CC

Copyright pH+ No implied licence exists. This drawing should not be used to calculate areas for the purpose of valuation. Do not scale this drawing. All dimensions to be checked on site by the contractor and such dimensions to be their responsibility. All work must comply with relevant British Standards and Building Regulations requirements. Drawing errors and omissions to be reported to the architect.