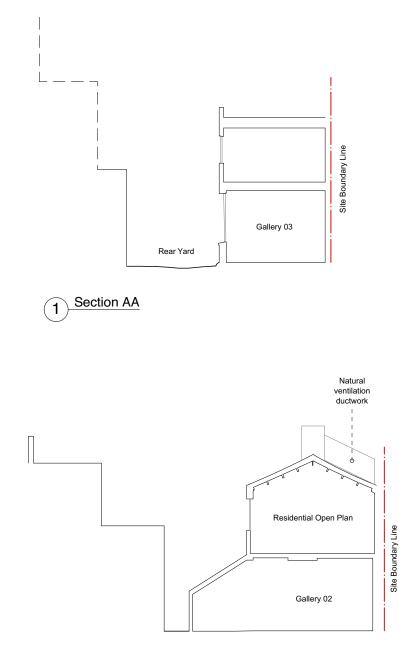

KEY

- 1. Black waterproofing membrane
- 2. Single ply membrane roof system

3 Section CC

Copyright pH+ No implied licence exists. This drawing should not be used to calculate areas for the purpose of valuation. Do not scale this drawing. All dimensions to be checked on site by the contractor and such dimensions to be their responsibility. All work must comply with relevant British Standards and Building Regulations requirements. Drawing errors and omissions to be reported to the architect.