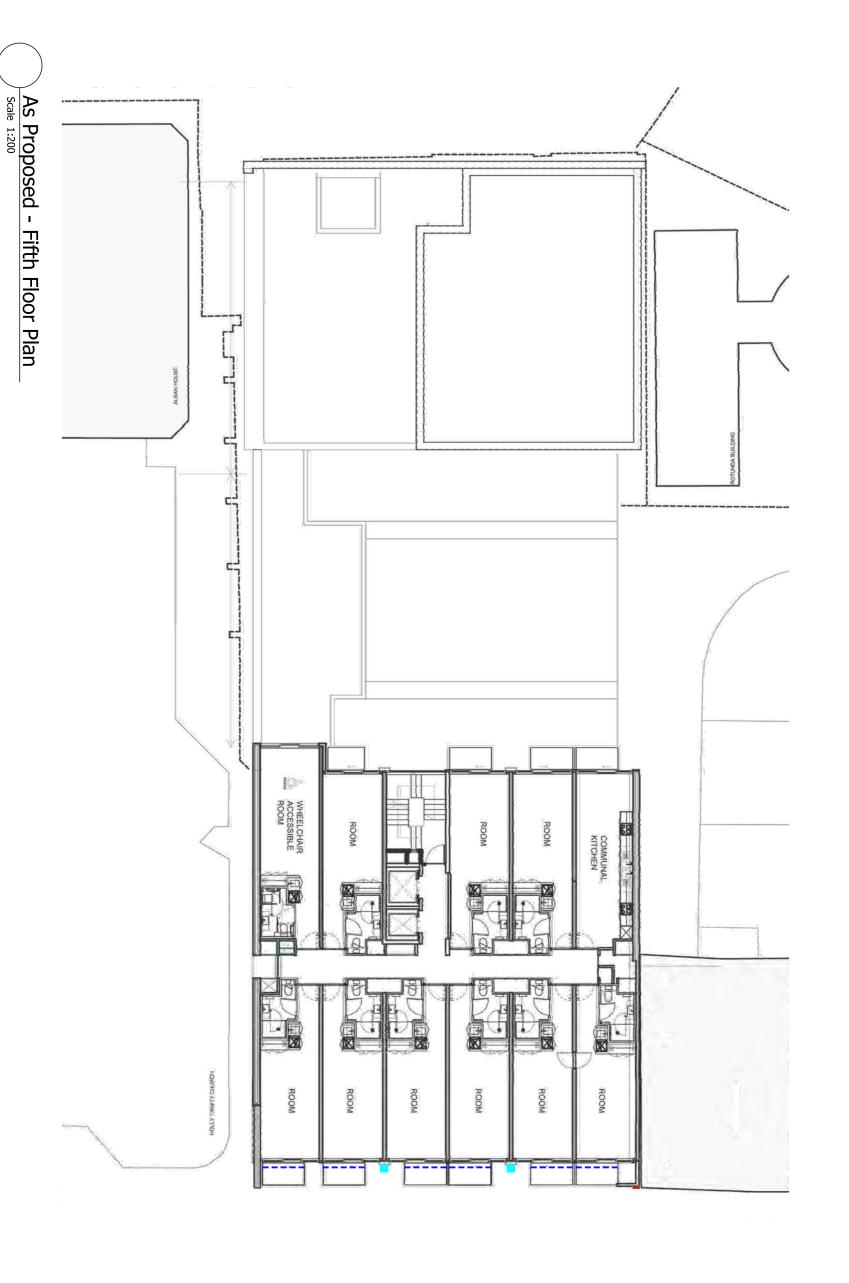

As Proposed - West Elevation

Scale 1:200

HOMEN DALMING A TON

01 DRAWINGS EXTRACTED FROM APPROVED SUBMISSION REFERENCE 2016/0585/P.
02 ALL ORIGINAL DRAWINGS CREATED BY SIAW ARCHITECTURE

AS PROPOSED

Drawing Notes

AS PROPOSED

01 DRAWINGS EXTRACTED FROM APPROVED SUBMISSION REFERENCE 2016/0585/P.
02 ALL ORIGINAL DRAWINGS CREATED BY SIAW ARCHITECTURE

Drawing Notes

L1 - WALL MOUNTED CUBE LIGHTING
L2 - LED STRIP LIGHTING TO UNDERSIDE OF
BALCONIES
L3 - LINEAR LUMINUARE FOR FACADE
L4 - RECESSED DOWNLIGHT