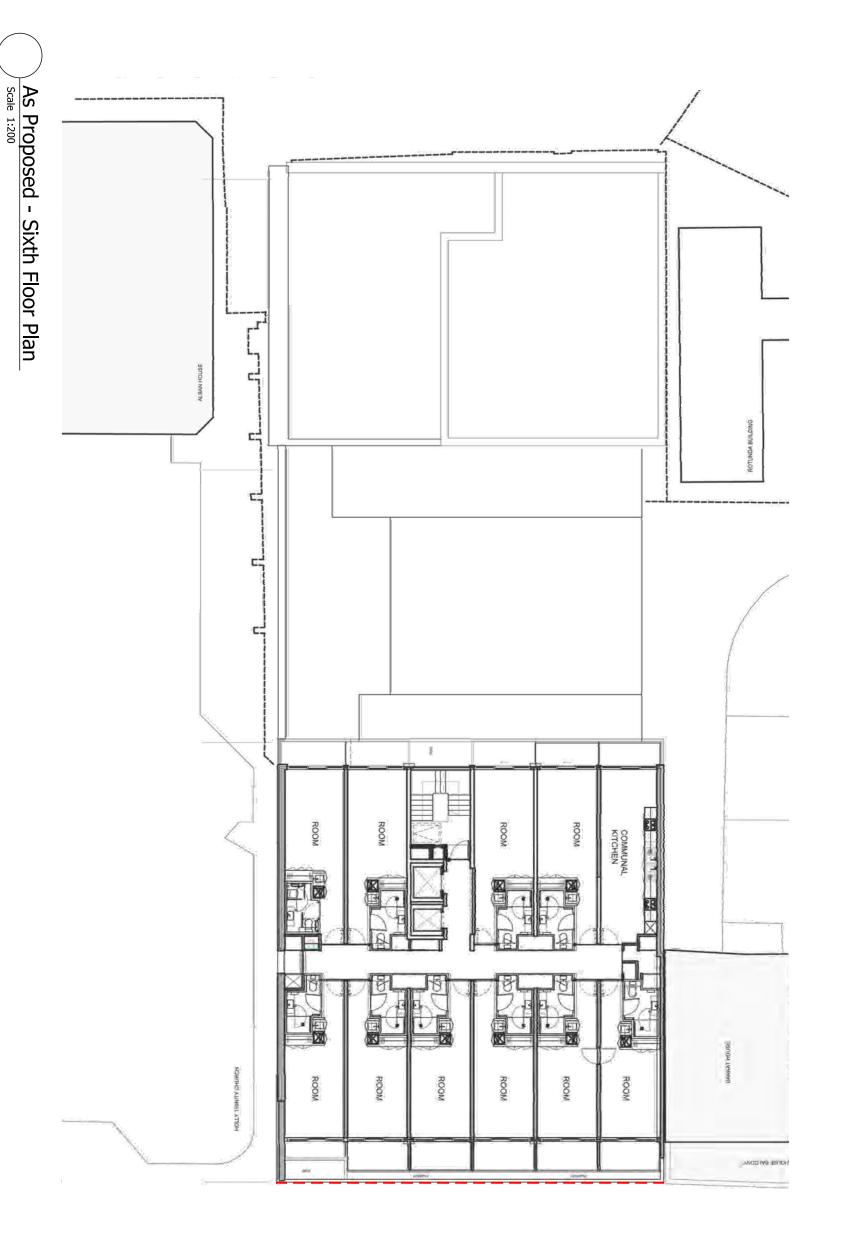

As Proposed - West Elevation

Scale 1:200

HOMEN DALMING A TON

01 DRAWINGS EXTRACTED FROM APPROVED SUBMISSION REFERENCE 2016/0585/P.
02 ALL ORIGINAL DRAWINGS CREATED BY SIAW ARCHITECTURE

AS PROPOSED

Drawing Notes

AS PROPOSED

01 DRAWINGS EXTRACTED FROM APPROVED SUBMISSION REFERENCE 2016/0585/P.
02 ALL ORIGINAL DRAWINGS CREATED BY SIAW ARCHITECTURE

Drawing Notes

L1 - WALL MOUNTED CUBE LIGHTING
L2 - LED STRIP LIGHTING TO UNDERSIDE OF
BALCONIES
L3 - LINEAR LUMINUARE FOR FACADE
L4 - RECESSED DOWNLIGHT