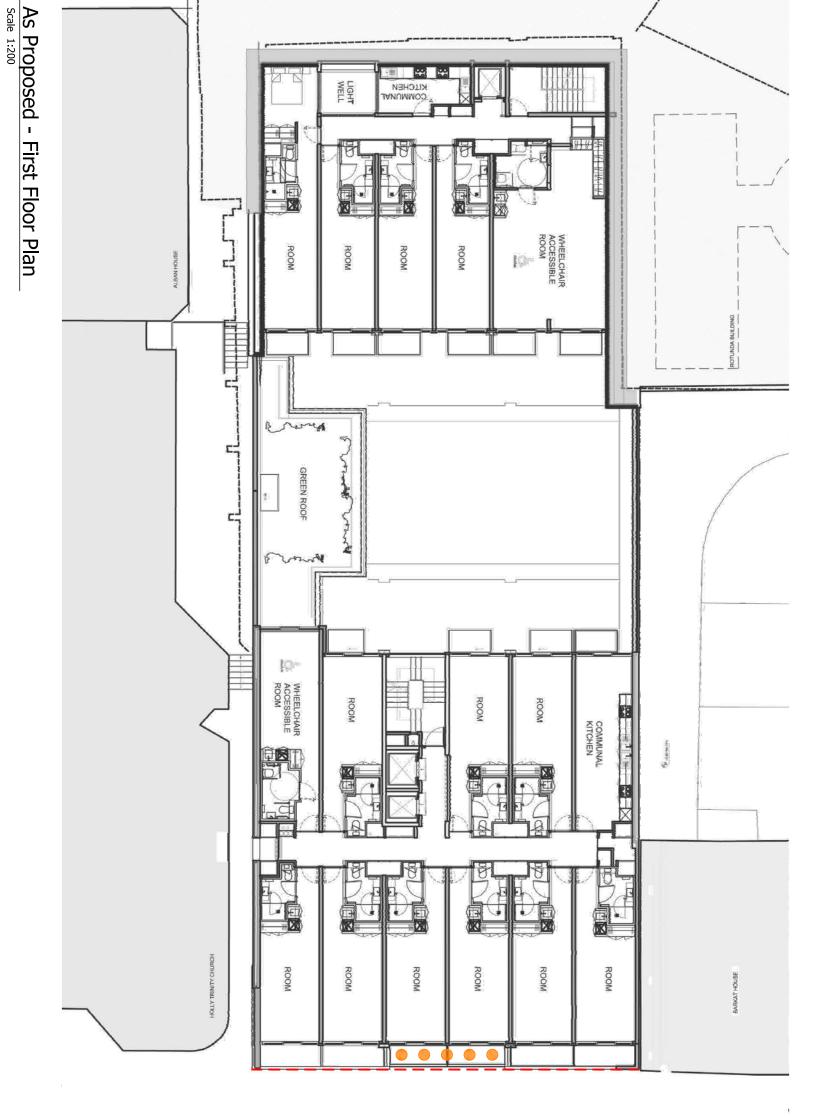

As Proposed - West Elevation

Scale 1:200

HOMEN DALMING A TON

01 DRAWINGS EXTRACTED FROM APPROVED SUBMISSION REFERENCE 2016/0585/P.
02 ALL ORIGINAL DRAWINGS CREATED BY SIAW ARCHITECTURE

AS PROPOSED

Drawing Notes

Lighting Legend

L1 - WALL MOUNTED CUBE LIGHTING

22 - LED STRIP LIGHTING TO UNDERSIDE OF
BALCONIES

13 - LINEAR LUMINAIRE FOR FACADE

L4 - RECESSED DOWNLIGHT

As Proposed - Ground Floor Plan
Scale 1:200



SCALE 1:200 SCALE 1:1



AS PROPOSED

01 DRAWINGS EXTRACTED FROM APPROVED SUBMISSION REFERENCE 2016/0585/P.
02 ALL ORIGINAL DRAWINGS CREATED BY SIAW ARCHITECTURE

Drawing Notes

L1 - WALL MOUNTED CUBE LIGHTING
L2 - LED STRIP LIGHTING TO UNDERSIDE OF
BALCONIES
L3 - LINEAR LUMINUARE FOR FACADE
L4 - RECESSED DOWNLIGHT





10m

L1 - WALL MOUNTED CUBE LIGHTING

L2 - LED STRIP LIGHTING TO UNDERSIDE OF
BALCONIES

L3 - LINEAR LIMITIMAIRE FOR FACAGE

L4 - RECESSED DOWNLIGHT

Drawing Notes

OI DRAWINGS EXTRACTED FROM APPROVED SUBMISSION
REFERENCE 2016/0585/P.

02 ALL ORIGINAL PRAWINGS CREATED BY SIAW
ARCHITECTURE

AS PROPOSED





10m

Lighting Legend

L1 - WALL MOUNTED CUBE LIGHTING

L2 - LED STRIP LIGHTING TO UNDERSIDE OF
BALCONIES

L3 - LINEAR LUMINAIRE FOR FACADE

L4 - RECESSED DOWNLIGHT

Drawing Notes

01 DRAWNINGS ENTRACTED FROM APPROVED SUBMISSION
REFERENCE 2016/0585/P.

02 ALCHITECTURE

AS PROPOSED





10m

AS PROPOSED

01 DRAWINGS EXTRACTED FROM APPROVED SUBMISSION REFERENCE 2016/0585/P.
02 ALL ORIGINAL DRAWINGS CREATED BY SIAW ARCHITECTURE

Drawing Notes

L1 - WALL MOUNTED CUBE LIGHTING

L2 - LED ST