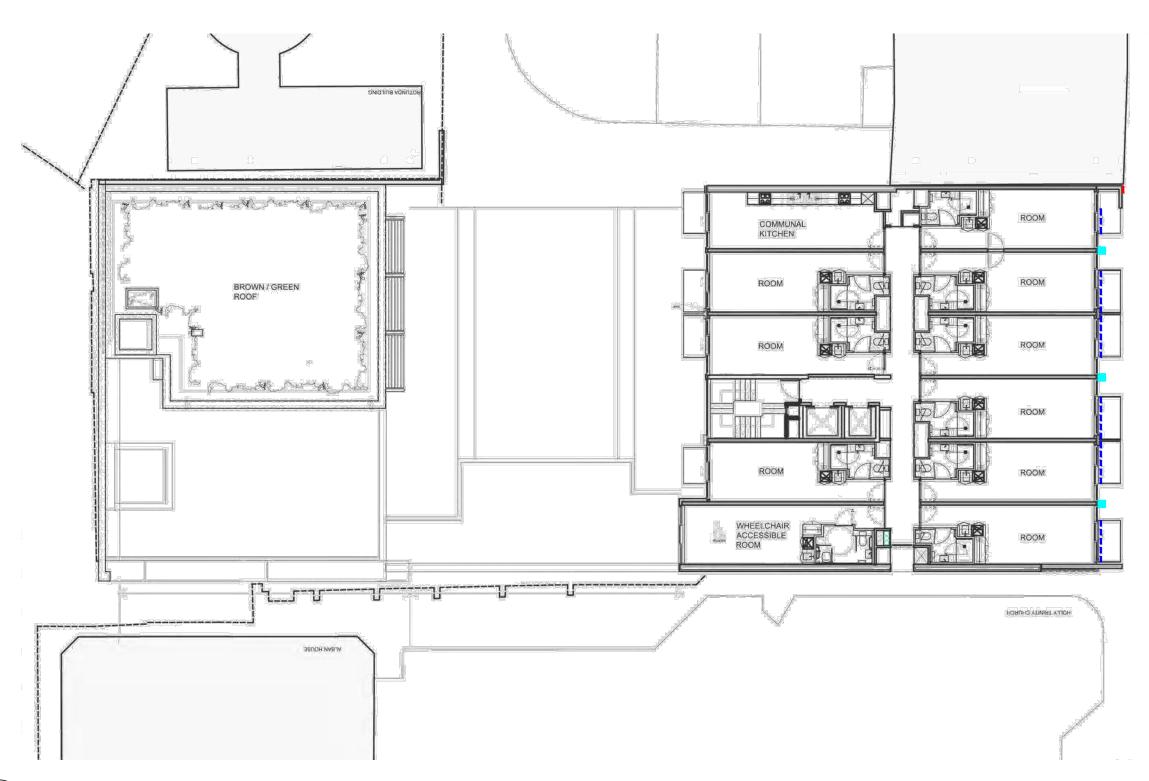

Lighting Legend

L1 - WALL MOUNTED CUBE LIGHTING

22 - LED STRIP LIGHTING TO UNDERSIDE OF
BALCONIES

13 - LINEAR LUMINAIRE FOR FACADE

L4 - RECESSED DOWNLIGHT

As Proposed - Ground Floor Plan
Scale 1:200

SCALE 1:200 SCALE 1:1

AS PROPOSED

01 DRAWINGS EXTRACTED FROM APPROVED SUBMISSION REFERENCE 2016/0585/P.
02 ALL ORIGINAL DRAWINGS CREATED BY SIAW ARCHITECTURE

Drawing Notes

L1 - WALL MOUNTED CUBE LIGHTING
L2 - LED STRIP LIGHTING TO UNDERSIDE OF
BALCONIES
L3 - LINEAR LUMINUARE FOR FACADE
L4 - RECESSED DOWNLIGHT