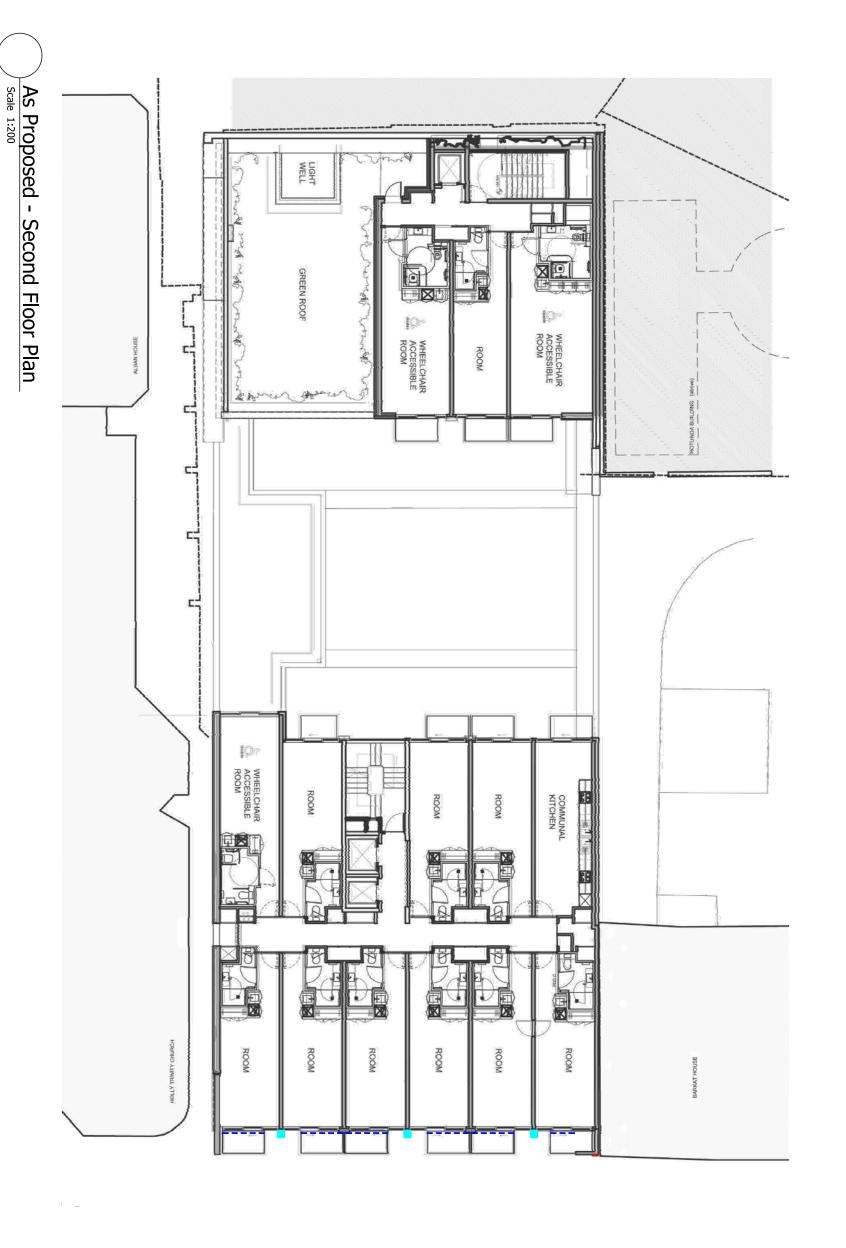

AS PROPOSED

01 DRAWINGS EXTRACTED FROM APPROVED SUBMISSION REFERENCE 2016/0585/P.
02 ALL ORIGINAL DRAWINGS CREATED BY SIAW ARCHITECTURE

Drawing Notes

L1 - WALL MOUNTED CUBE LIGHTING
L2 - LED STRIP LIGHTING TO UNDERSIDE OF
BALCONIES
L3 - LINEAR LUMINUARE FOR FACADE
L4 - RECESSED DOWNLIGHT