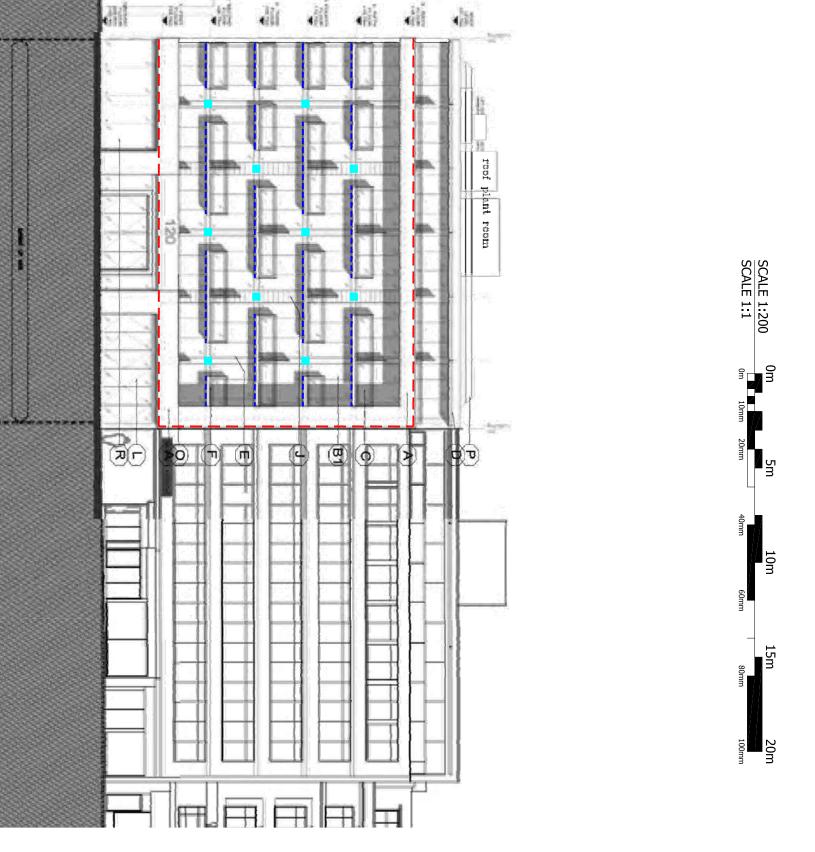

As Proposed - West Elevation

Scale 1:200

HOMEN DALMING A TON

01 DRAWINGS EXTRACTED FROM APPROVED SUBMISSION REFERENCE 2016/0585/P.
02 ALL ORIGINAL DRAWINGS CREATED BY SIAW ARCHITECTURE

AS PROPOSED

Drawing Notes

AS PROPOSED

01 DRAWINGS EXTRACTED FROM APPROVED SUBMISSION REFERENCE 2016/0585/P.
02 ALL ORIGINAL DRAWINGS CREATED BY SIAW ARCHITECTURE

Drawing Notes

L1 - WALL MOUNTED CUBE LIGHTING
L2 - LED STRIP LIGHTING TO UNDERSIDE OF
BALCONIES
L3 - LINEAR LUMINUARE FOR FACADE
L4 - RECESSED DOWNLIGHT