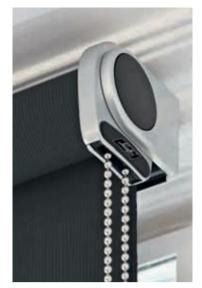

# **Roller Blinds**

Express your style with an individual touch

**design package:** Rollo bottom bar and installation brackets with pearl chrome finish