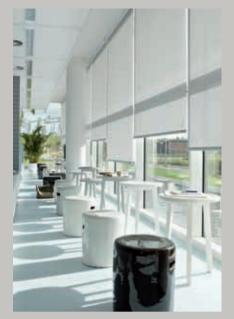

### XL for large windows

XL and XXL are ideal for larger windows which are found more and more frequently in modern architecture. With **Xtra** wide fabrics greater widths are spanned effortlessly, and thanks to sophisticated systems, these blinds are easy to operate and to install.