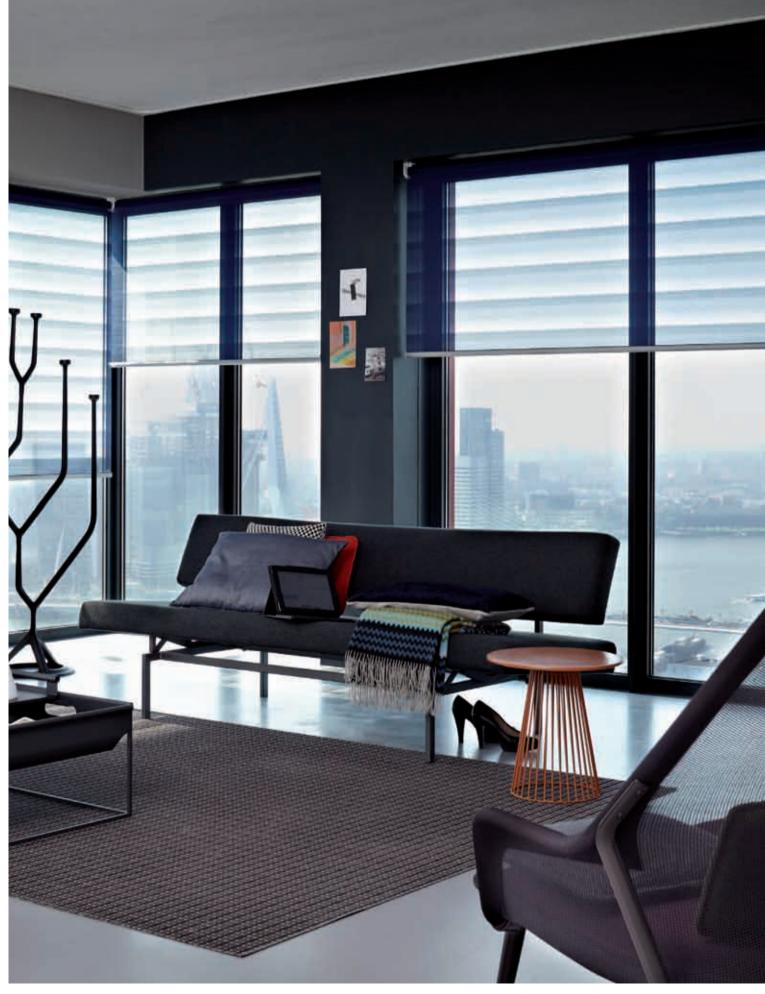

### XL for large windows

XL and XXL are ideal for larger windows which are found more and more frequently in modern architecture. With **Xtra** wide fabrics greater widths are spanned effortlessly, and thanks to sophisticated systems, these blinds are easy to operate and to install.