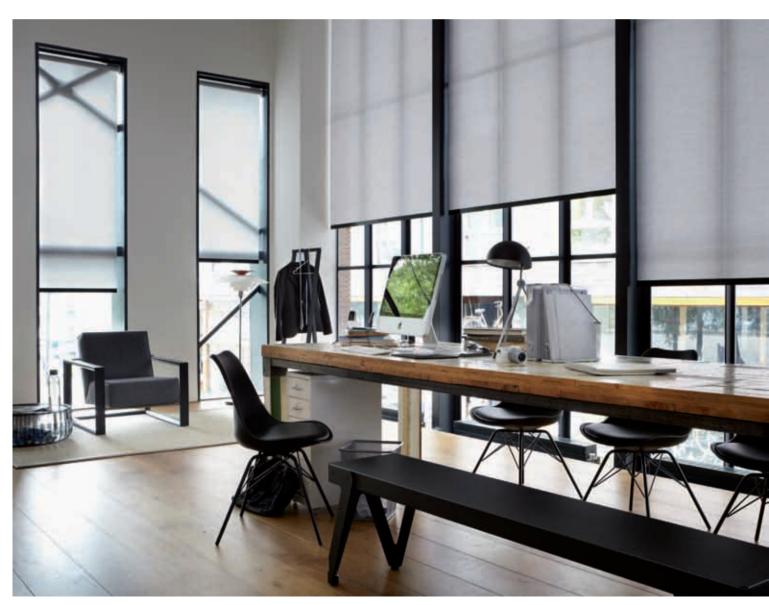

# **Roller Blinds**

Express your style with an individual touch

**design package:** Rollo bottom bar and installation brackets with pearl chrome finish

## **Roller Blinds**

Even more choice with the new collection

Luxaflex<sup>®</sup> adds a new dimension to the traditional roller blind. The collection includes striking fabrics in modern stylish colours, textures and transparencies. The possibilities are almost endless, especially if you select accessories to give your roller blind a personal accent and transform it into an exceptionally decorative window covering. "We chose a beautiful, sleek design roller blind to compliment our great view"

### XL for large windows

XL and XXL are ideal for larger windows which are found more and more frequently in modern architecture. With **Xtra** wide fabrics greater widths are spanned effortlessly, and thanks to sophisticated systems, these blinds are easy to operate and to install.