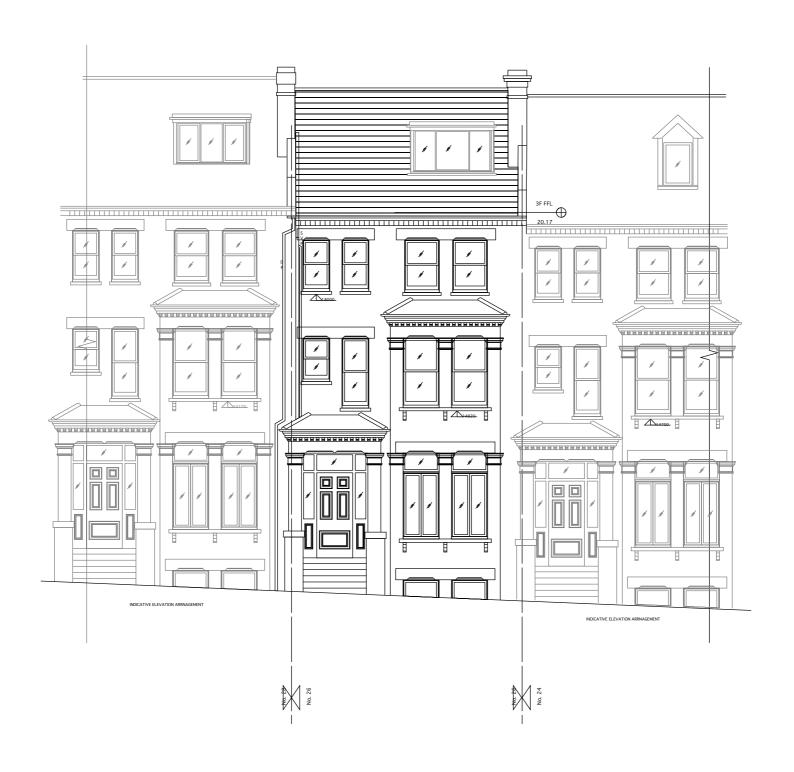

#### DRAWING TITLE:

#### **EXISTING FRONT ELEVATION**

| PAPER SIZE: | ISO A4        | DWG NO:. |  | DWG NO:. |  | 26P | G.A.EX01 |
|-------------|---------------|----------|--|----------|--|-----|----------|
| DWG SCALE:  | 1:100 @ A     | A4 REVIS |  | SION:    |  |     |          |
| DATE:       | November 2018 |          |  |          |  |     |          |