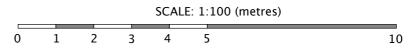

# DRAWING TITLE: PROPOSED FRONT ELEVATION

| PAPER SIZE: | ISO A4        | DWG NO:.   |  | 26PG.A.P0 |           |  |
|-------------|---------------|------------|--|-----------|-----------|--|
| DWG SCALE:  | 1:100 @ A     | @ A4 REVIS |  | SION:     | A (APR19) |  |
| DATE:       | November 2018 |            |  |           |           |  |

**B2** Building Surveyors Ltd

All materials and workmanship to be of high quality to ensure compliance with local policy. All Glazed units to be Timber framed double glazed units, painted to match existing windows.

New dormer to be formed from treated timbers filled with rigid insulation panels.

Dormer cheeks to be finished with lead and dressed with approrpiate flashings and weathering detailing. Dormer roof to be painted fibreglass covering or EDPM roofing system, colour to be dark grey.