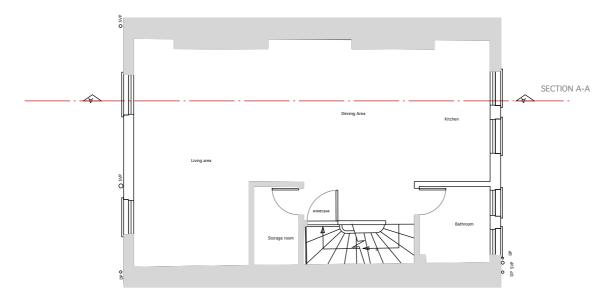

B2 Building Surveyors Ltd 9 / 27 The Broadway, N8 8DR 0800 228 9394 b2.uk.com

**ROOF PLAN** 

**SECTION A-A** 

B2 BUILDING SURVEYORS LTD SHALL B2 BUILDING SURVEYORS LID SHALL HAVE NO RESPONSIBILITY FOR ANY USE MADE OF THIS DOCUMENT OTHER THAN THAT FOR WHICH IT WAS PREPARED AND ISSUED. ALL DIMENSIONS SHOULD BE CHECKED ON SITE. DO NOT SCALE FROM THIS DRAWING.

#### DRAWING TITLE:

**EXISTING ROOF PLAN & SECTION** 

| PAPER SIZE: | ISO A4        | DWG NO:. |  | 26   | PG.A.EX03 |  |
|-------------|---------------|----------|--|------|-----------|--|
| DWG SCALE:  | 1:100 @ A     | A4 REVIS |  | ION: |           |  |
| DATE:       | November 2018 |          |  |      |           |  |