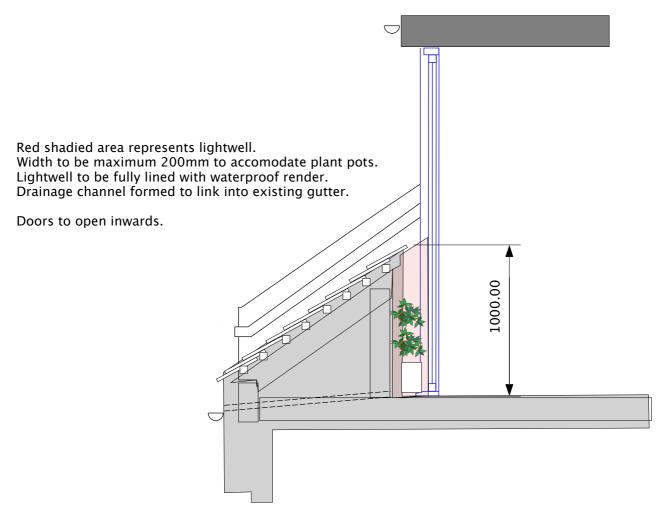

# **Indicative Arrangement**

#### **Construction Notes:**

All materials and workmanship to be of high quality to ensure compliance with local policy. All Glazed units to be Timber framed double glazed units, painted to match existing windows. New dormer to be formed from treated timbers filled with rigid insulation panels. Dormer cheeks to be finished with lead and dressed with approrpiate flashings and weathering detailing. Dormer roof to be painted fibreglass covering or EDPM roofing system, colour to be dark grey. Lightwell to be finished with painted waterproof render.

# DRAWING TITLE: INDICATIVE DETAIL REAR GLAZING SECTION

| PAPER SIZE: | ISO A4        | DWG NO:. |       | 261   | PG.A.P10  |  |
|-------------|---------------|----------|-------|-------|-----------|--|
| DWG SCALE:  | NTS           |          | REVIS | SION: | A (APR19) |  |
| DATE:       | February 2019 |          |       |       |           |  |