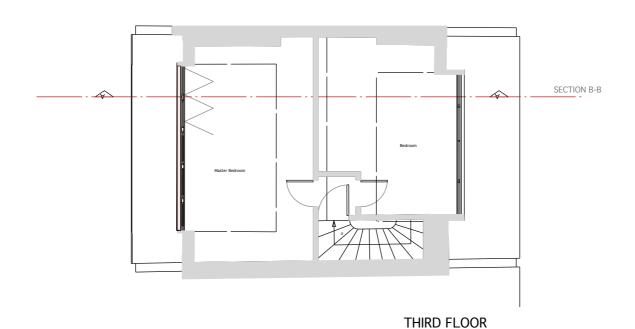

**ROOF PLAN** 

**SECTION B-B** 

B2 BUILDING SURVEYORS LTD SHALL HAVE NO RESPONSIBILITY FOR ANY USE MADE OF THIS DOCUMENT OTHER THAN THAT FOR WHICH IT WAS PREPARED AND ISSUED. ALL DIMENSIONS SHOULD BE CHECKED ON SITE.

SECOND FLOOR

B2 Building Surveyors Ltd 9 / 27 The Broadway, N8 8DR 0800 228 9394 b2.uk.com

B2 BUILDING SURVEYORS LTD SHALL HAVE NO RESPONSIBILITY FOR ANY USE MADE OF THIS DOCUMENT OTHER THAN THAT FOR WHICH IT WAS PREPARED AND ISSUED. ALL DIMENSIONS SHOULD BE CHECKED ON SITE .

# PROPOSED 2ND & 3RD FLOOR

| PAPER SIZE: | ISO A4        | DWG NO:. |  | 26PG.A.P04 |  |  |
|-------------|---------------|----------|--|------------|--|--|
| DWG SCALE:  | 1:100 @ A     | A4 REVIS |  | A (APR19)  |  |  |
| DATE:       | November 2018 |          |  |            |  |  |