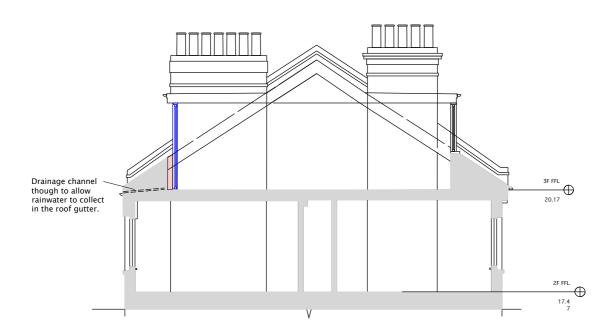

B2 Building Surveyors Ltd 9 / 27 The Broadway, N8 8DR 0800 228 9394 b2.uk.com

**ROOF PLAN** 

**SECTION A-A** 

B2 BUILDING SURVEYORS LTD SHALL B2 BUILDING SURVEYORS LID SHALL HAVE NO RESPONSIBILITY FOR ANY USE MADE OF THIS DOCUMENT OTHER THAN THAT FOR WHICH IT WAS PREPARED AND ISSUED. ALL DIMENSIONS SHOULD BE CHECKED ON SITE. DO NOT SCALE FROM THIS DRAWING.

#### DRAWING TITLE:

**EXISTING ROOF PLAN & SECTION** 

| PAPER SIZE: | ISO A4        | DWG NO:. |  | 26   | PG.A.EX03 |  |
|-------------|---------------|----------|--|------|-----------|--|
| DWG SCALE:  | 1:100 @ A     | A4 REVIS |  | ION: |           |  |
| DATE:       | November 2018 |          |  |      |           |  |