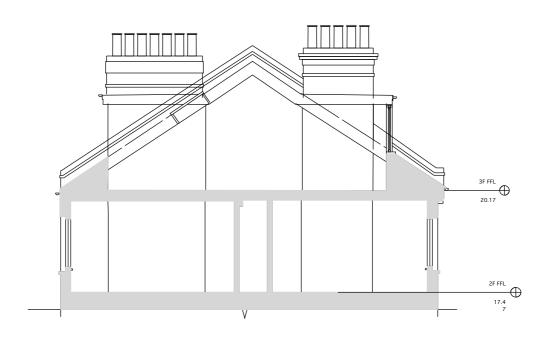

B2 Building Surveyors Ltd 9 / 27 The Broadway, N8 8DR 0800 228 9394 b2.uk.com

**ROOF PLAN** 

**SECTION A-A** 

B2 BUILDING SURVEYORS LTD SHALL B2 BUILDING SURVEYORS LID SHALL HAVE NO RESPONSIBILITY FOR ANY USE MADE OF THIS DOCUMENT OTHER THAN THAT FOR WHICH IT WAS PREPARED AND ISSUED. ALL DIMENSIONS SHOULD BE CHECKED ON SITE. DO NOT SCALE FROM THIS DRAWING.

#### DRAWING TITLE:

**EXISTING ROOF PLAN & SECTION** 

| PAPER SIZE: | ISO A4        | DWG NO:. |  | 26   | PG.A.EX03 |  |
|-------------|---------------|----------|--|------|-----------|--|
| DWG SCALE:  | 1:100 @ A     | A4 REVIS |  | ION: |           |  |
| DATE:       | November 2018 |          |  |      |           |  |