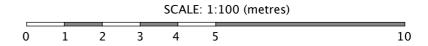

# DRAWING TITLE: PROPOSED FRONT ELEVATION

| PAPER SIZE: | ISO A4        | DWG NO:.   |  | 26PG.A.P0 |           |  |
|-------------|---------------|------------|--|-----------|-----------|--|
| DWG SCALE:  | 1:100 @ A     | @ A4 REVIS |  | SION:     | A (APR19) |  |
| DATE:       | November 2018 |            |  |           |           |  |

**B2** Building Surveyors Ltd

All materials and workmanship to be of high quality to ensure compliance with local policy. All Glazed units to be Timber framed double glazed units, painted to match existing windows.

New dormer to be formed from treated timbers filled with rigid insulation panels.

Dormer cheeks to be finished with lead and dressed with approrpiate flashings and weathering detailing. Dormer roof to be painted fibreglass covering or EDPM roofing system, colour to be dark grey.