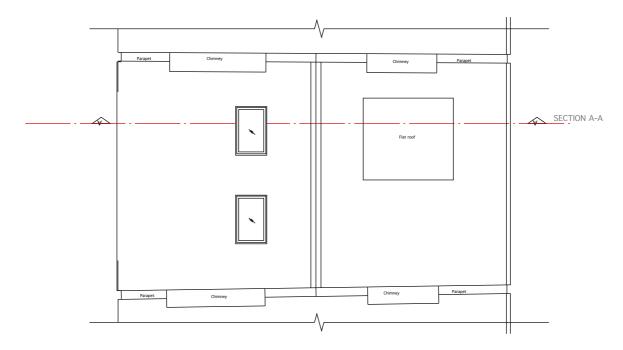

B2 Building Surveyors Ltd 9 / 27 The Broadway, N8 8DR 0800 228 9394 b2.uk.com

**ROOF PLAN** 

**SECTION A-A** 

B2 BUILDING SURVEYORS LTD SHALL B2 BUILDING SURVEYORS LID SHALL HAVE NO RESPONSIBILITY FOR ANY USE MADE OF THIS DOCUMENT OTHER THAN THAT FOR WHICH IT WAS PREPARED AND ISSUED. ALL DIMENSIONS SHOULD BE CHECKED ON SITE. DO NOT SCALE FROM THIS DRAWING.

#### DRAWING TITLE:

**EXISTING ROOF PLAN & SECTION** 

| PAPER SIZE: | ISO A4        | DWG NO:. |  | 26   | PG.A.EX03 |  |
|-------------|---------------|----------|--|------|-----------|--|
| DWG SCALE:  | 1:100 @ A     | A4 REVIS |  | ION: |           |  |
| DATE:       | November 2018 |          |  |      |           |  |