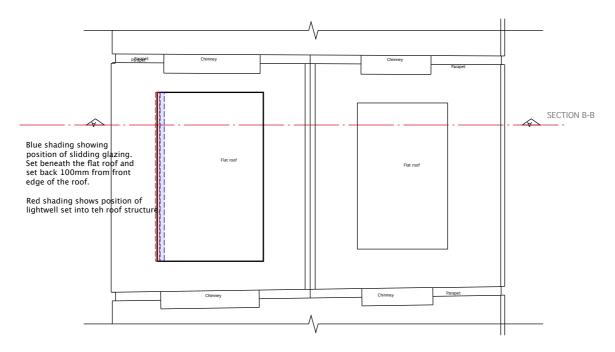

**ROOF PLAN** 

**SECTION B-B** 

B2 BUILDING SURVEYORS LTD SHALL HAVE NO RESPONSIBILITY FOR ANY USE MADE OF THIS DOCUMENT OTHER THAN THAT FOR WHICH IT WAS PREPARED AND ISSUED. ALL DIMENSIONS SHOULD BE CHECKED ON SITE.

### PROPOSED ROOF PLAN & SECTION

| PAPER SIZE: | ISO A4        | DWG NO:. |           | DWG NO:. 26PG.A.PG |           |  |
|-------------|---------------|----------|-----------|--------------------|-----------|--|
| DWG SCALE:  | 1:100 @ A     | ۸4       | REVISION: |                    | A (APR19) |  |
| DATE:       | November 2018 |          |           |                    |           |  |