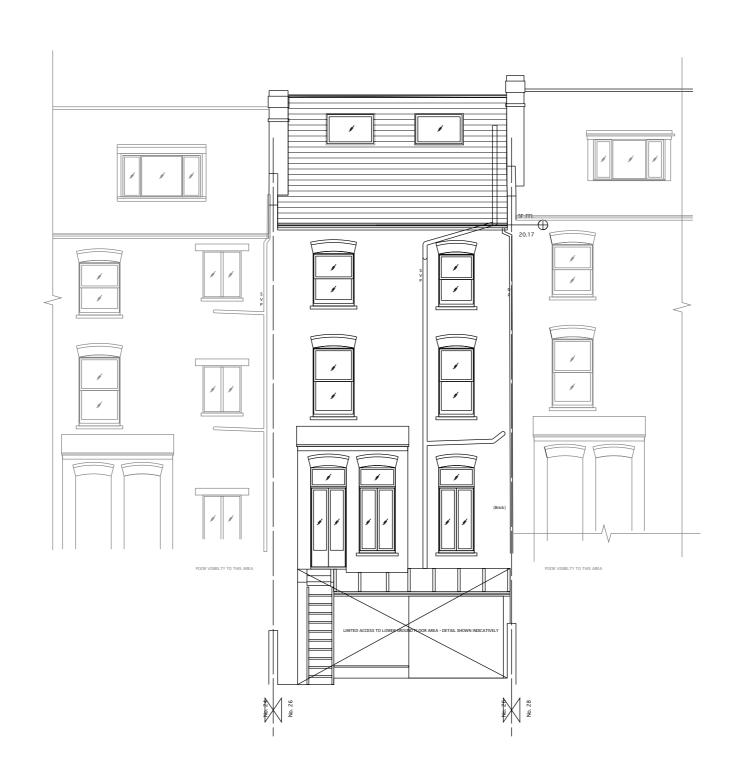

#### **EXISTING FRONT ELEVATION**

| PAPER SIZE: | ISO A4        | DWG NO:. |  | DWG NO:. |  | 26P | G.A.EX01 |
|-------------|---------------|----------|--|----------|--|-----|----------|
| DWG SCALE:  | 1:100 @ A     | A4 REVIS |  | SION:    |  |     |          |
| DATE:       | November 2018 |          |  |          |  |     |          |

**B2** Building Surveyors Ltd

All materials and workmanship to be of high quality to ensure compliance with local policy. All Glazed units to be Timber framed double glazed units, painted to match existing windows.