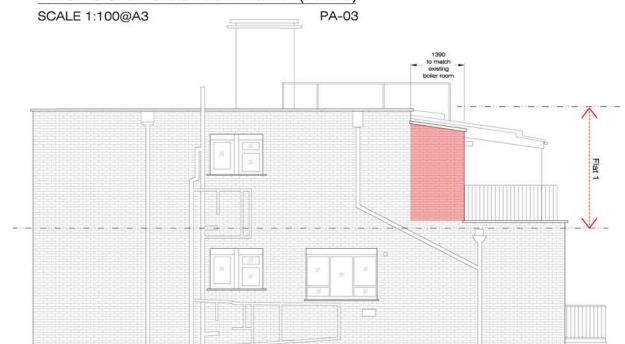

## PROPOSED Side Elevation 1 (Flat 1)

SCALE 1:100@A3 PA-0

Propose Edenhall

Proposed new brick Edenhall Copper Red Brick STUDIO 212 LTD

Architecture, Interiors & Design Address: 1 Bromley Ln, Chislehurst BR7 6LH

Info@studio212eu 0044 (0) 20 8150 8677

Project: 1901\_74 Campayne Garden

Client: Justyna & Jan Jackholt Address: 74 Compayne Gardens London, NV/6 3RX

Drawing Title: Proposed brickwork elevation mapping

Condition 4 / Application ref.2018/3610/P

Date: 29 April 2019

Scale: 1:100@A3/1:50@A1

Drawing Number:1901\_P-P\_(12)00

Status: Planning