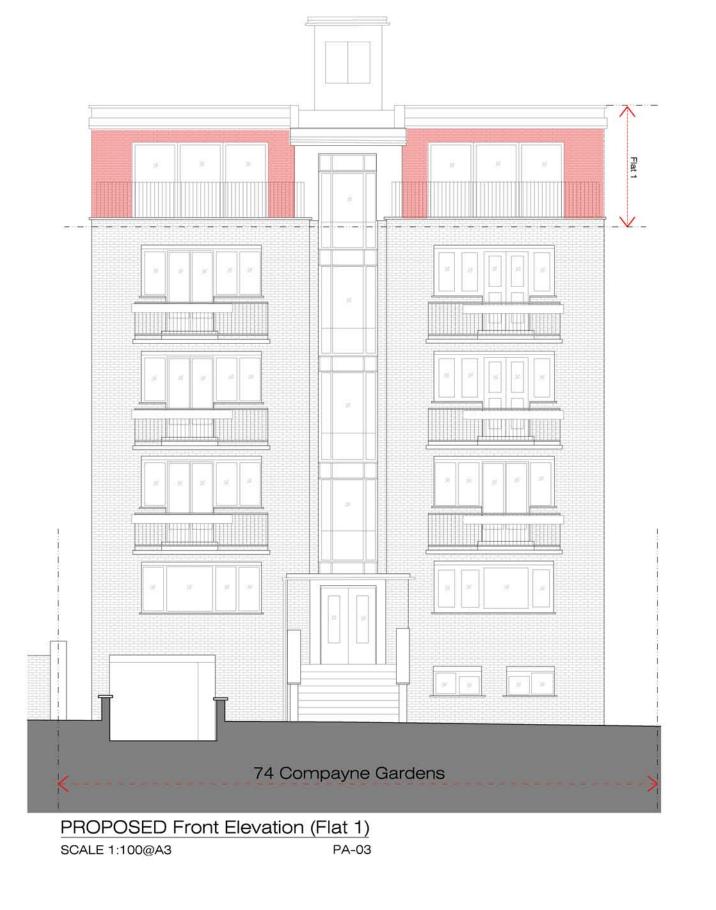

Info@studio212eu 0044 (0) 20 8150 8677

Project: 1901\_74 Campayne Garden

Client: Justyna & Jan Jackholt Address: 74 Compayne Gardens London, NV/6 3RX

Drawing Title: Proposed brickwork elevation mapping

Condition 4 / Application ref.2018/3610/P

Date: 29 April 2019

Scale: 1:100@A3/1:50@A1

Drawing Number:1901\_P-P\_(12)00

Status: Planning