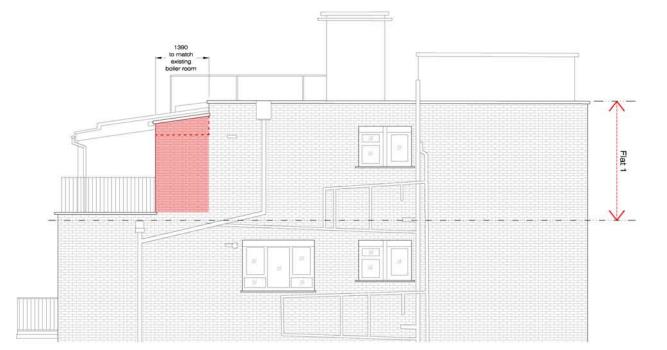

## PROPOSED Side Elevation 2 (Flat 1)

Info@studio212eu 0044 (0) 20 8150 8677

Project: 1901\_74 Campayne Garden

Client: Justyna & Jan Jackholt Address: 74 Compayne Gardens London, NV/6 3RX

Drawing Title: Proposed brickwork elevation mapping

Condition 4 / Application ref.2018/3610/P

Date: 29 April 2019

Scale: 1:100@A3/1:50@A1

Drawing Number:1901\_P-P\_(12)00

Status: Planning