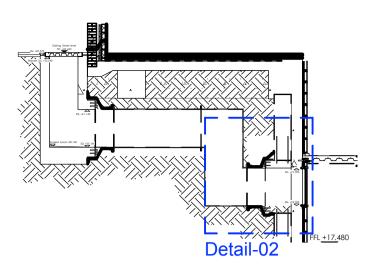

Do not scale from this drawing. Dimensions are in millimetres unless otherwise stated.

Detail 02

drawing number AHA/ KKC /DET/511