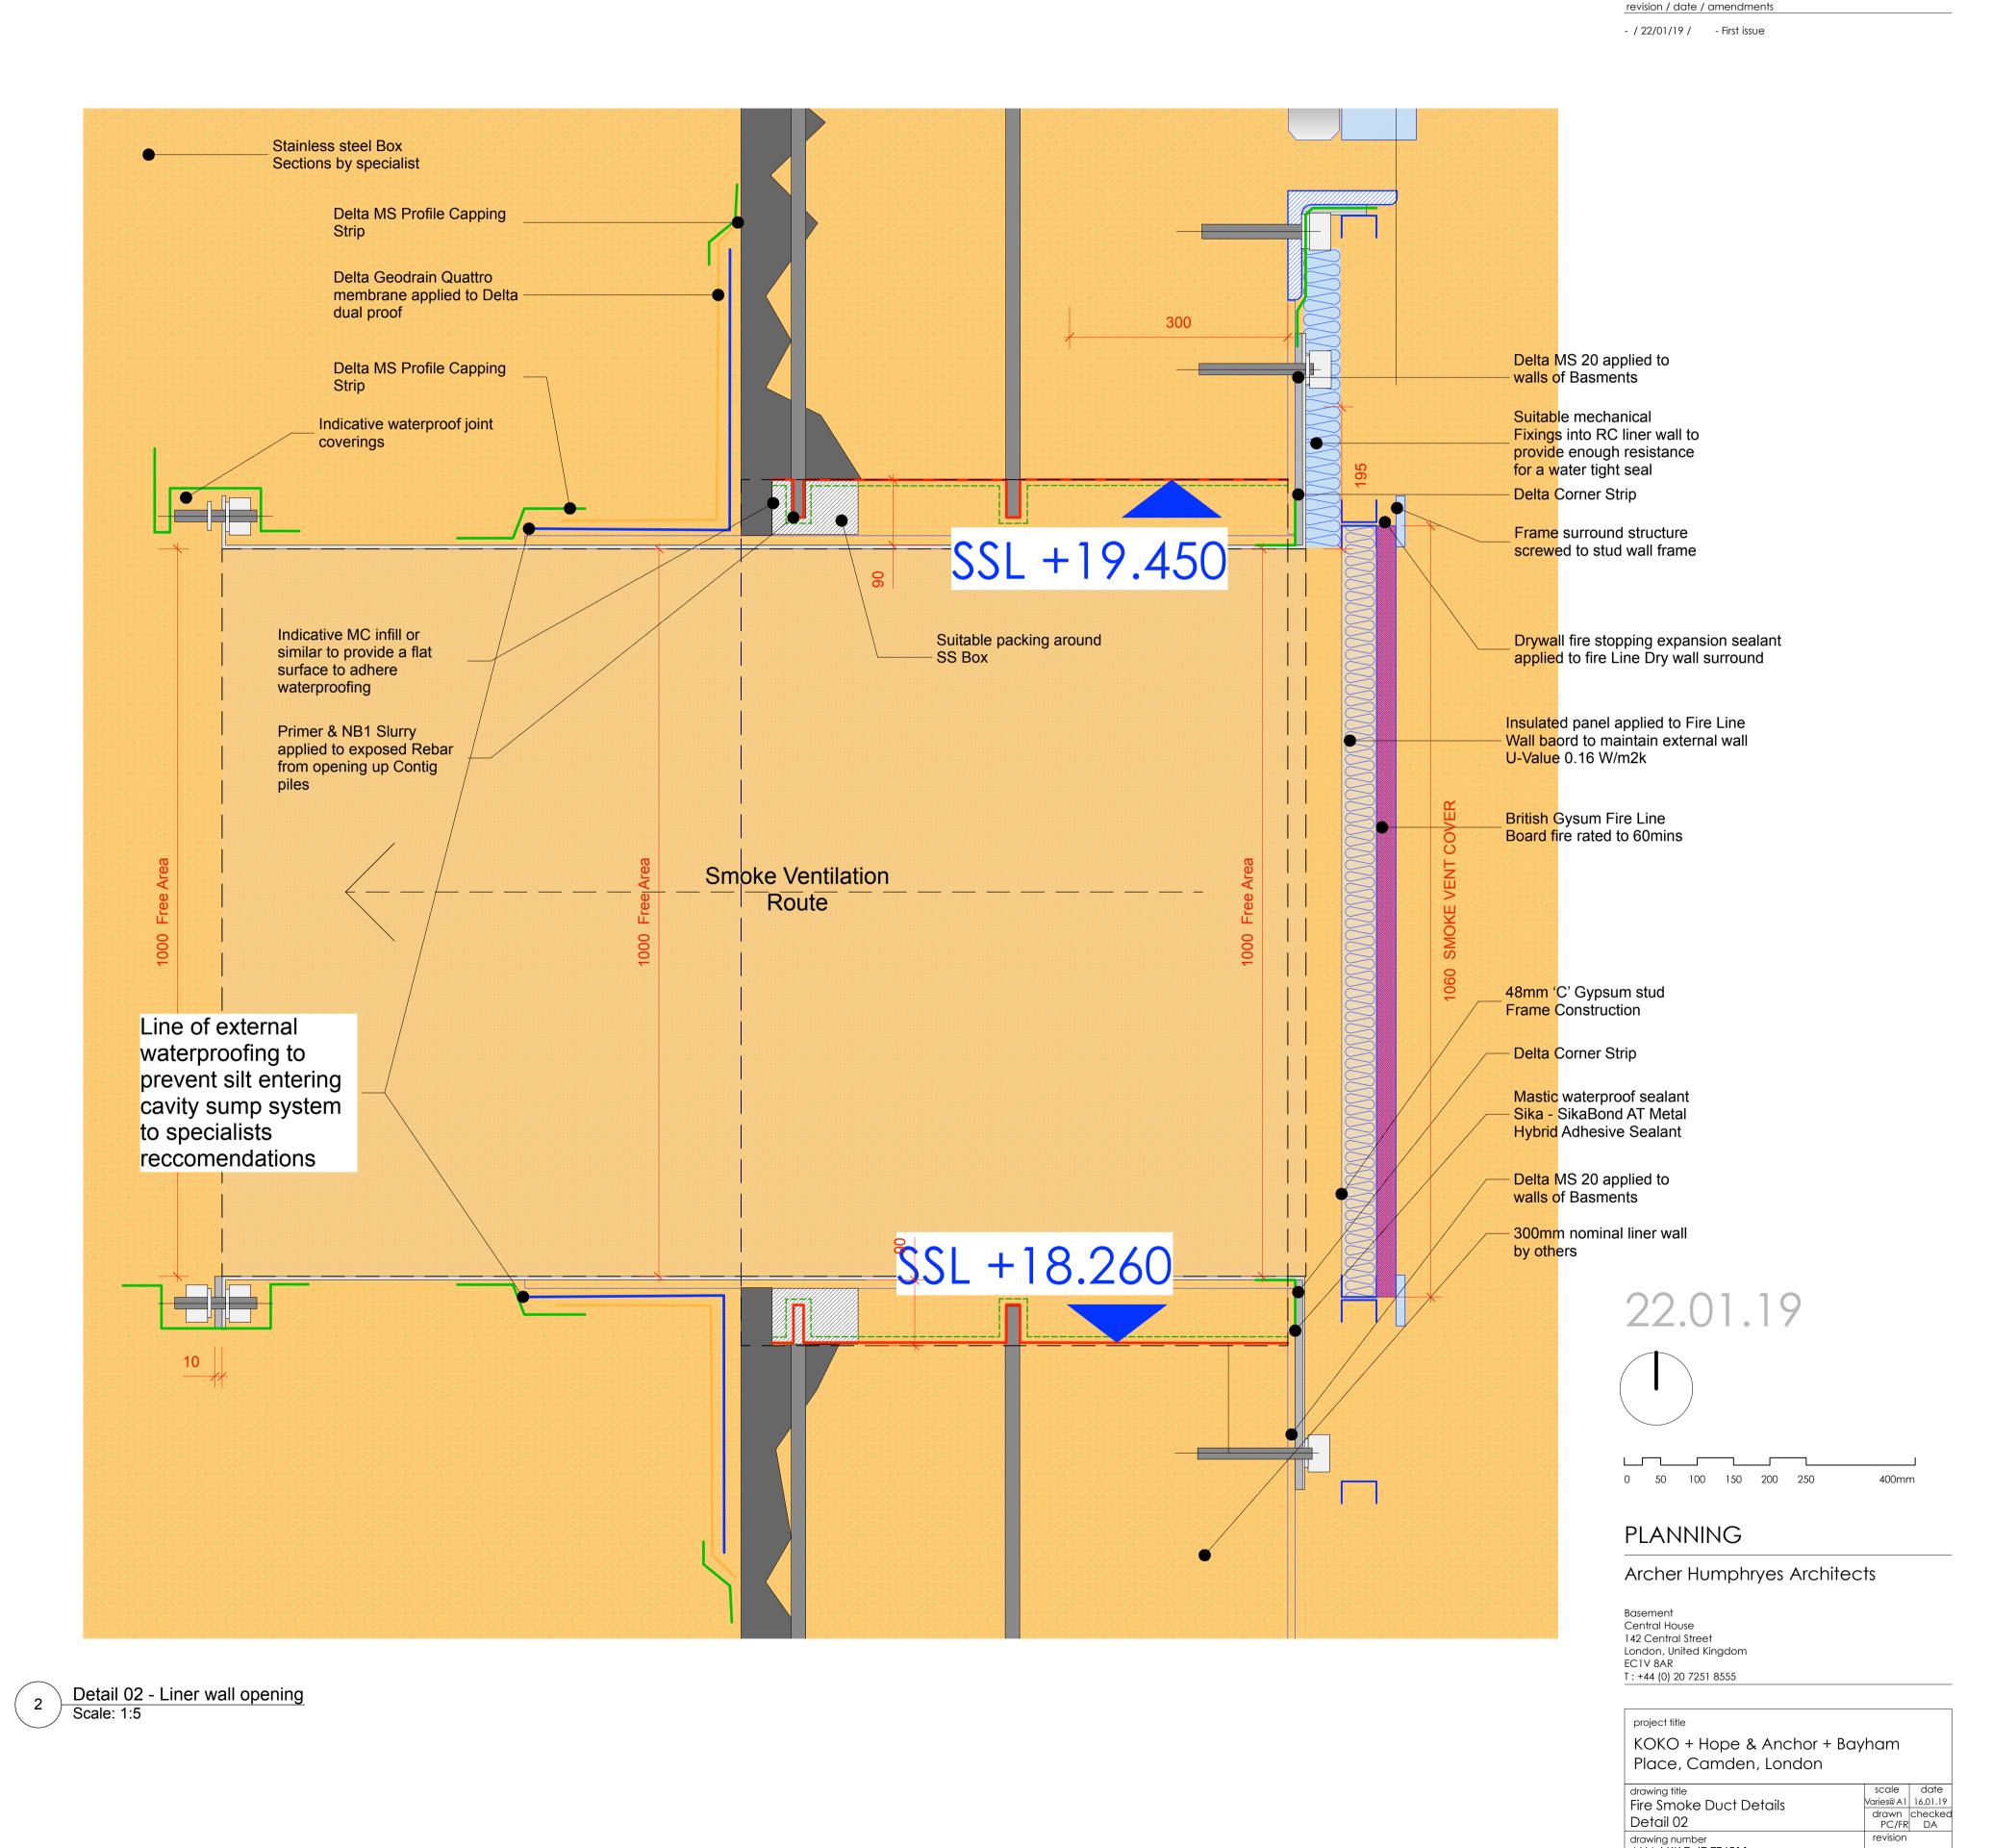

Do not scale from this drawing. Dimensions are in millimetres unless otherwise stated.

Detail 02

drawing number AHA/ KKC /DET/511