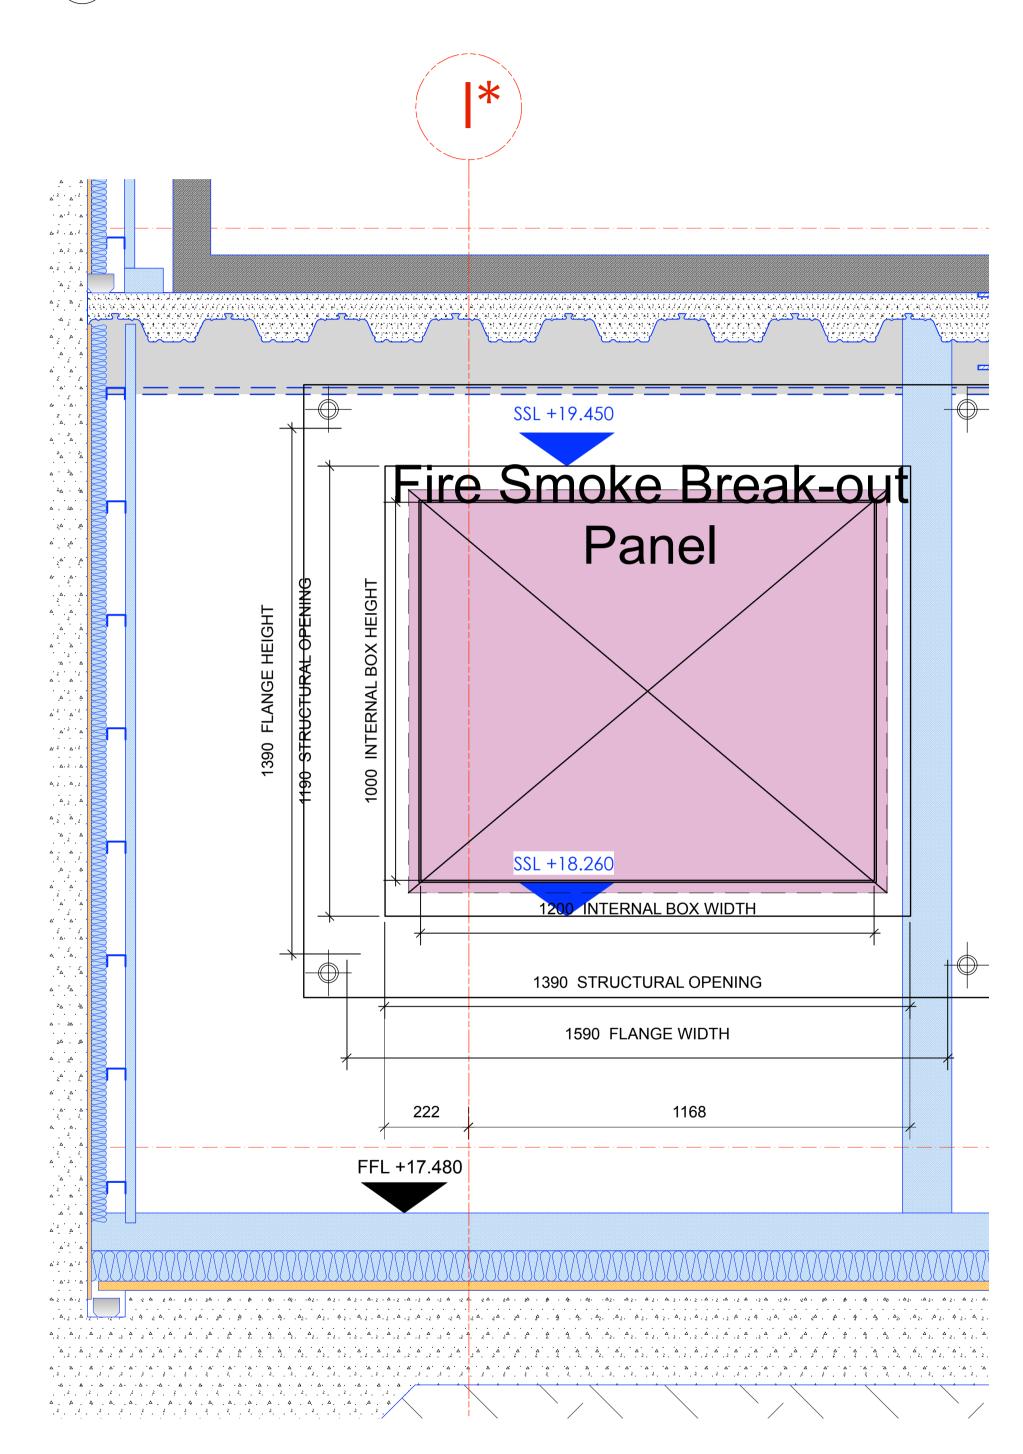

Detailed Section
Scale: 1:100

Inetrnal Elevation Opening size Scale: 1:10

Copyright: All rights reserved. This drawing must not be reproduced without permission.

Only the original drawing should be relied upon. Contractors, subcontractors and suppliers must verify all dimensions on site before commencing any work or making any shop drawings.

Do not scale from this drawing. Dimensions are in millimetres unless otherwise stated.

Detail 02

drawing number AHA/ KKC /DET/511