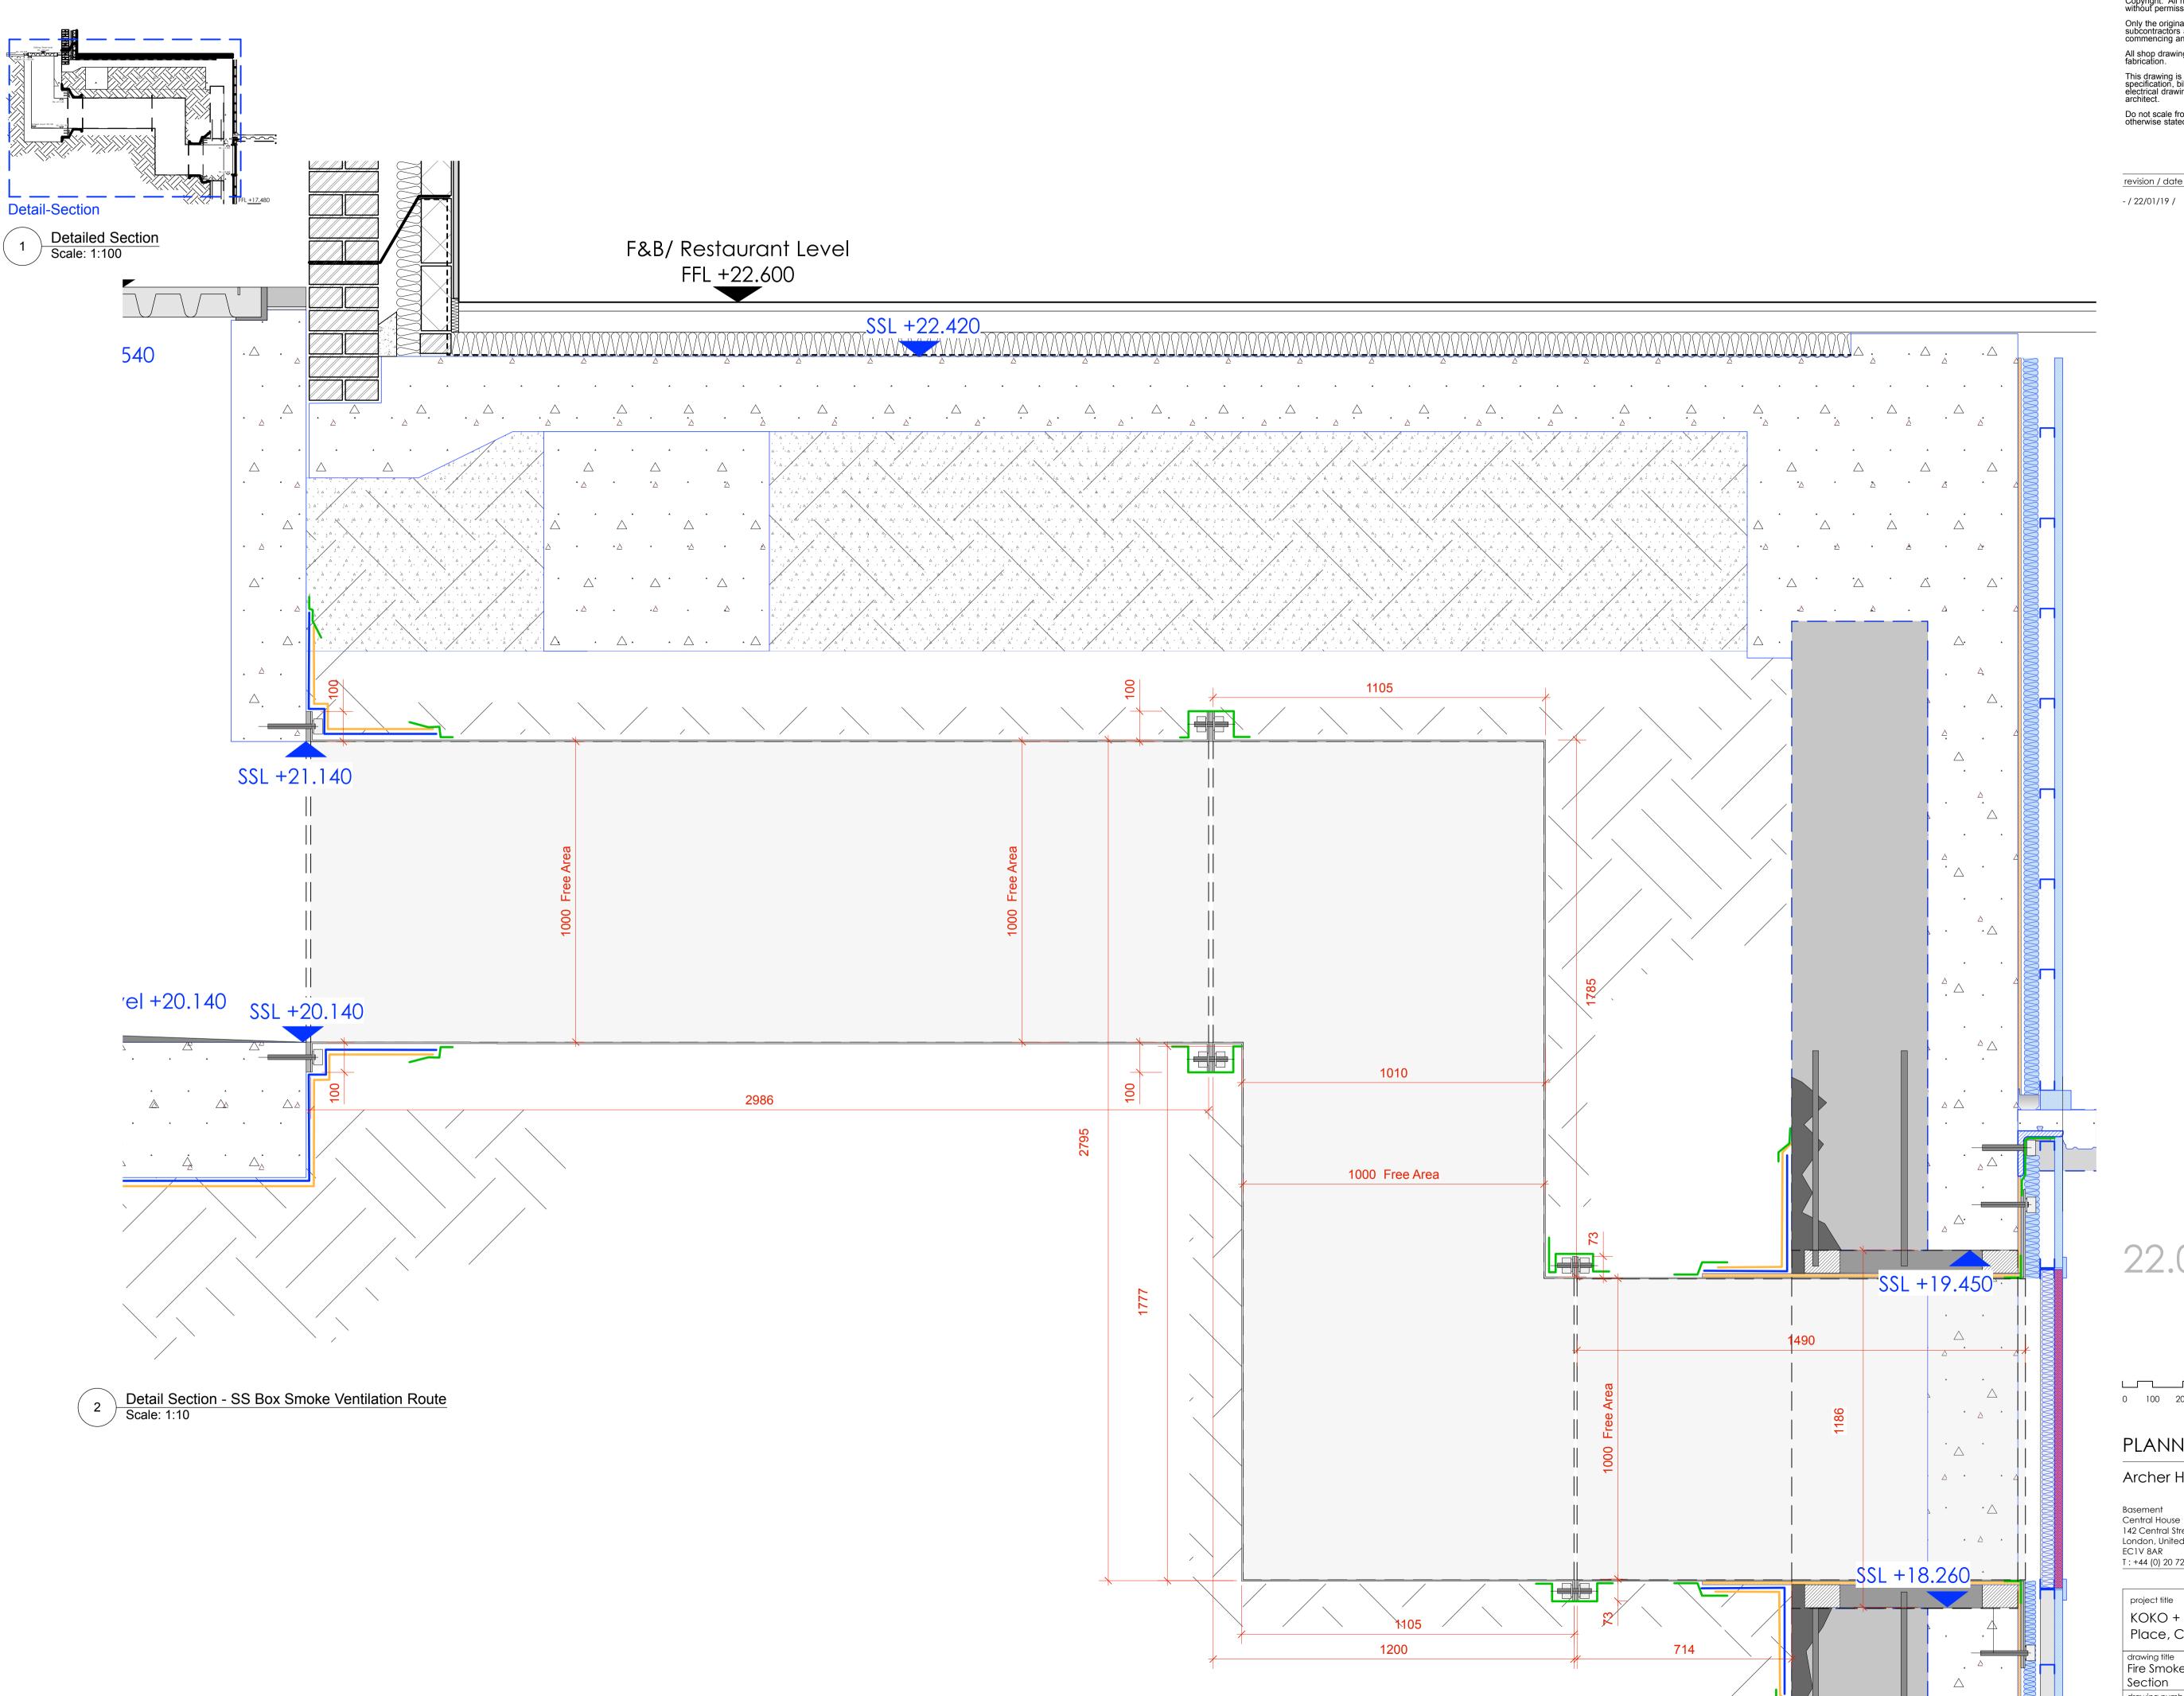

## PLANNING

Archer Humphryes Architects

Basement Central House 142 Central Street London, United Kingdom EC1V 8AR T:+44 (0) 20 7251 8555

KOKO + Hope & Anchor + Bayham Place, Camden, London

scale date
1:10 @A1 16.01.19
drawn checked
PC/FR DA
revision
drawing title
Fire Smoke Duct Details