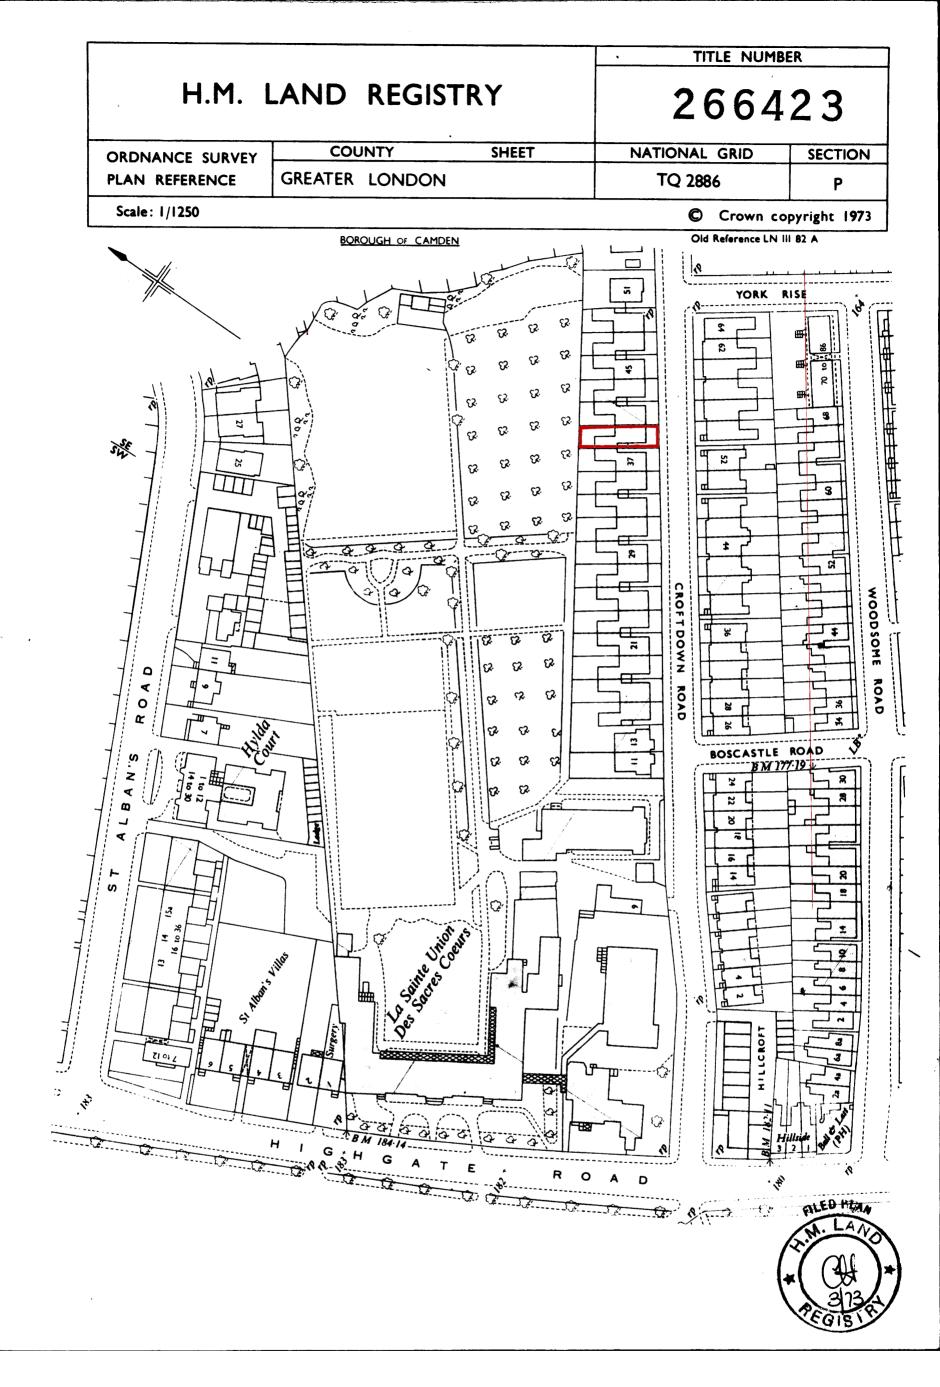

HM Land Registry endeavours to maintain high quality and scale accuracy of title plan images. The quality and accuracy of any print will depend on your printer, your computer and its print settings. This title plan shows the general position, not the exact line, of the boundaries. It may be subject to distortions in scale. Measurements scaled from this plan may not match measurements between the same points on the ground.