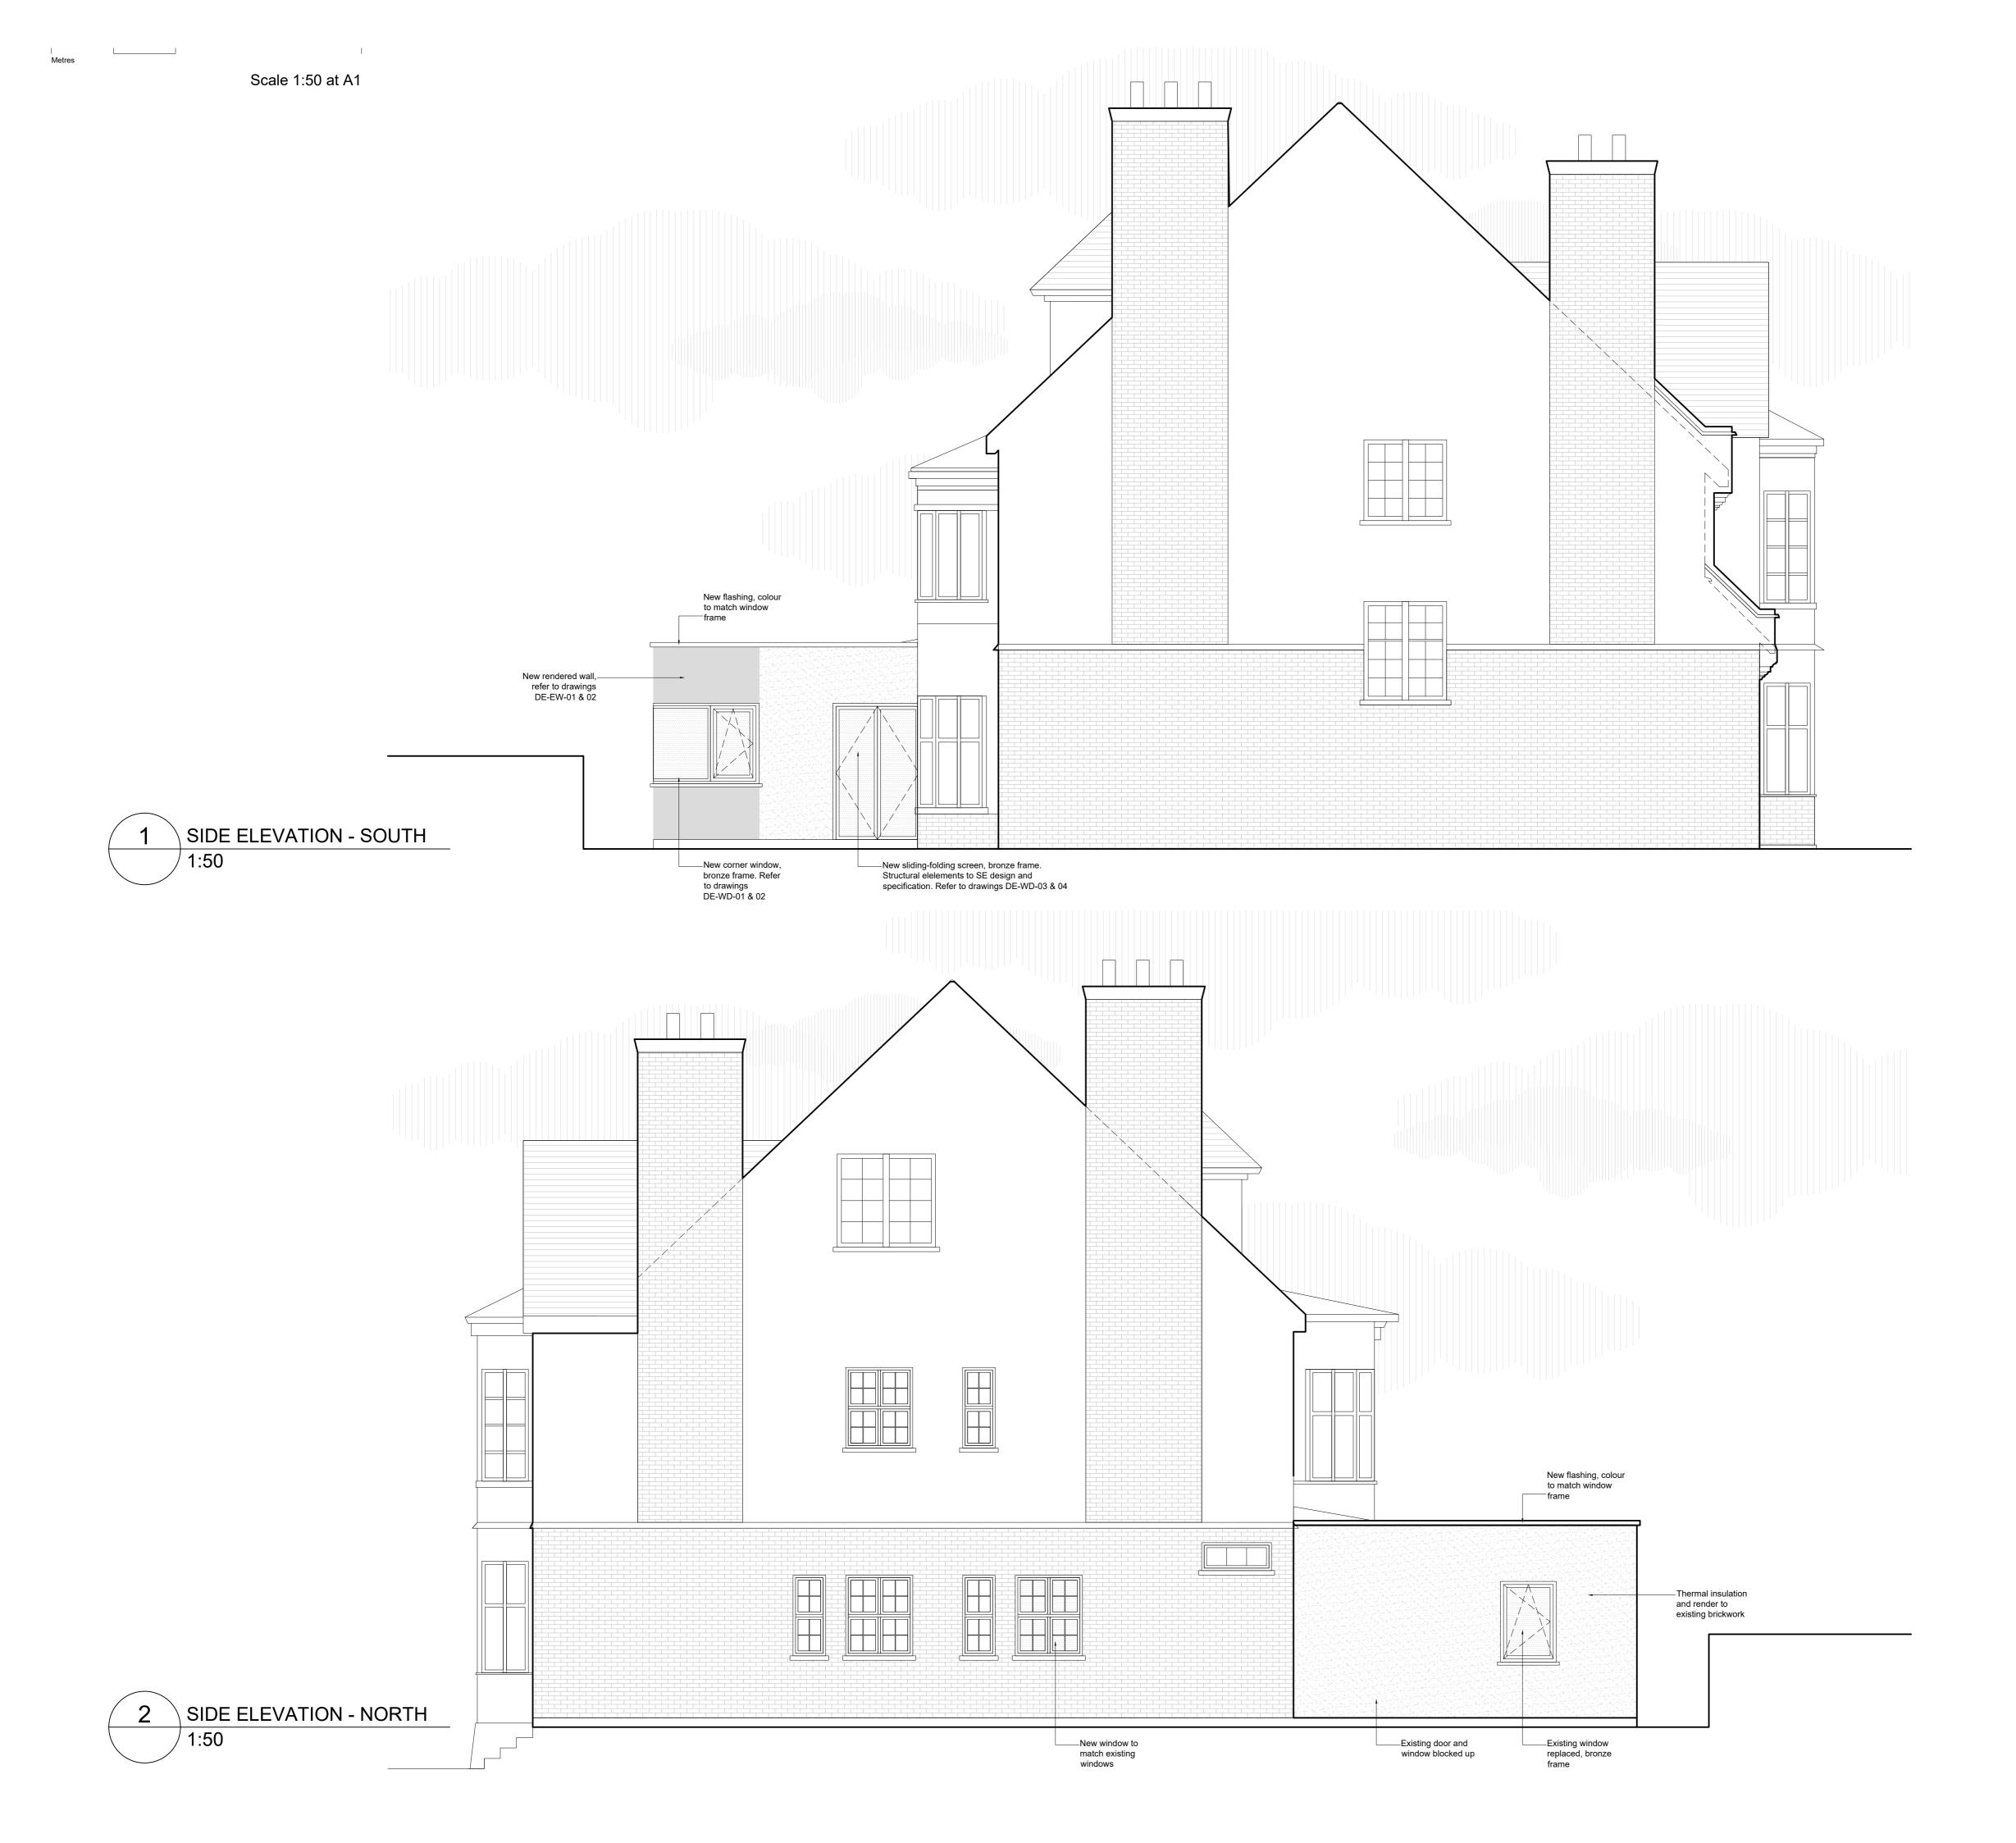

—Thermal insulation and render to

existing brickwork

bronze frame

No. 35

—New openable rooflights