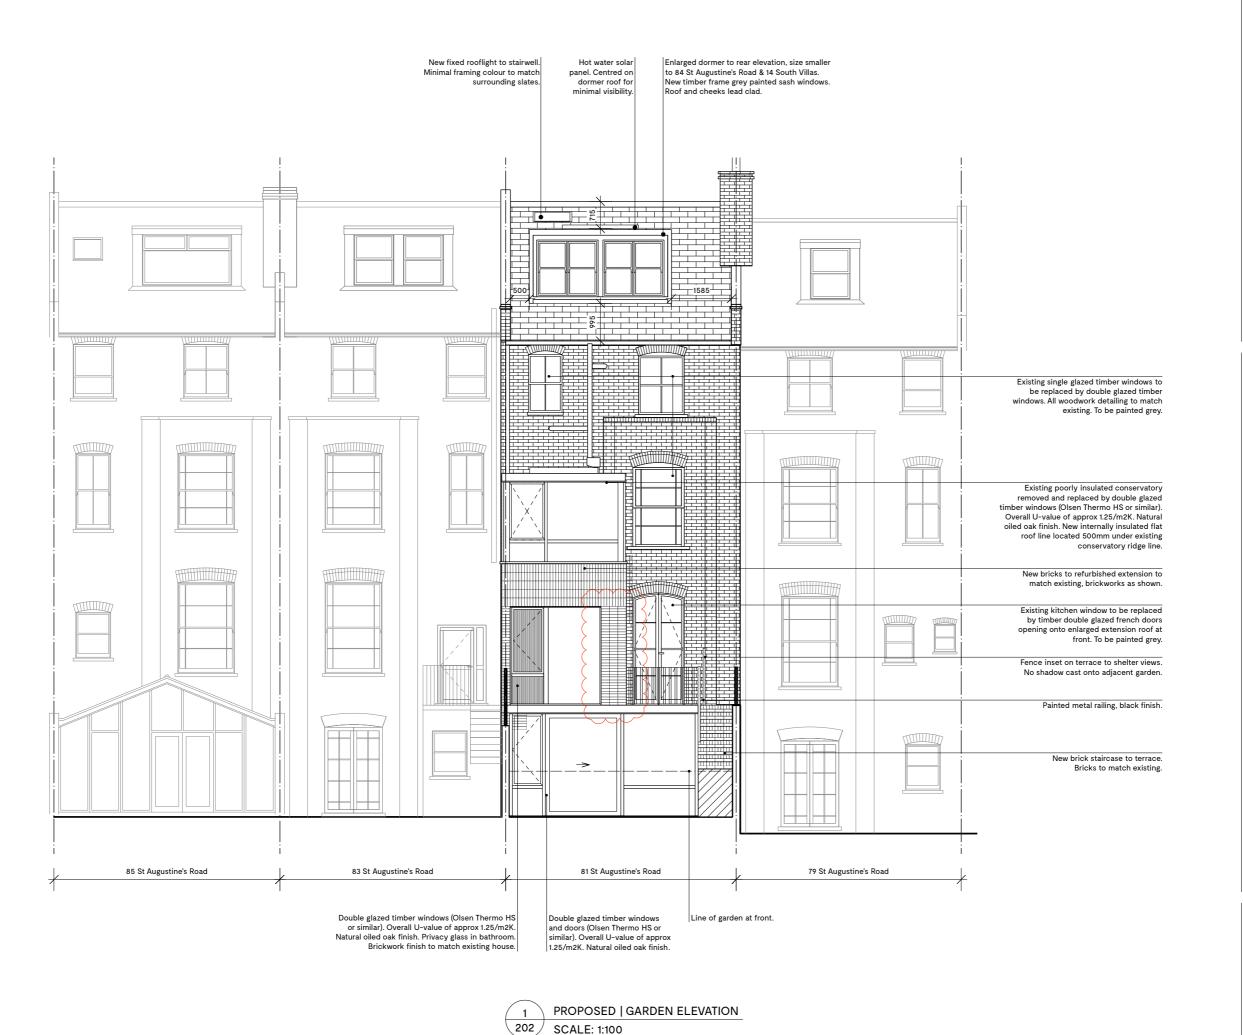

Status Planning Checked AB

Revision

Ε

**81 ST AUGUSTINE'S RD GARDEN ELEVATION** 

Drawing number

202

PROPOSED

Project number

renestration attered, sasnes swapp for pivot windows. -Garden sliding doors swapped for timber windows and doors. -Existing neighbours' garden stairs

shown.

03.04.2019 Brick pier added to upper ground floor extension.

10.04.2019 Brick pier extended on upper ground floor extension.

NOT FOR CONSTRUCTION

Do not scale from this drawing. All dimensions to be checked on site. ATELIER BAULIER to be notified of any discrepancies between the drawing and site conditions. To be read in conjunction with all relevant specifications, schedules and drawings.