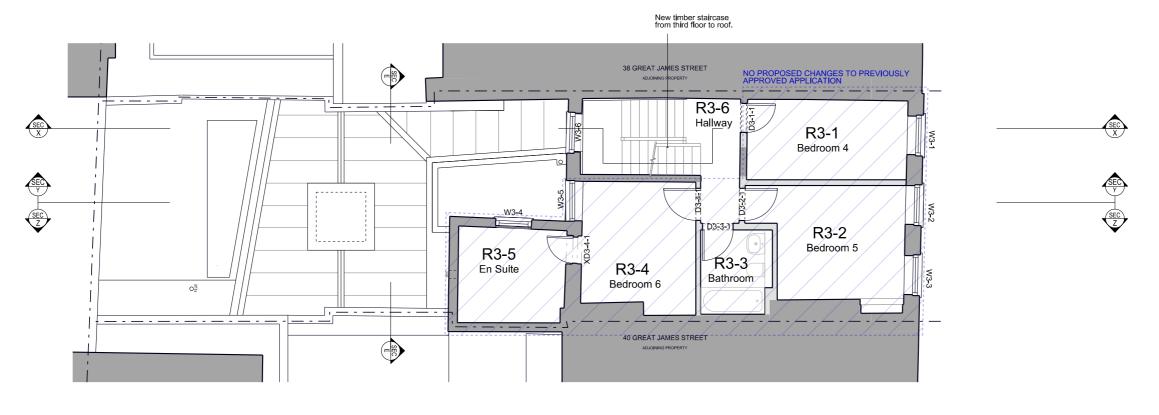

## PROPOSED THIRD FLOOR

PROPOSED ROOF

Drawings may be scaled for purposes of Planning.

Any discrepancies should be reported immediately to the designer.

If In doubt ask.

These drawlings are based on plans provided by others.