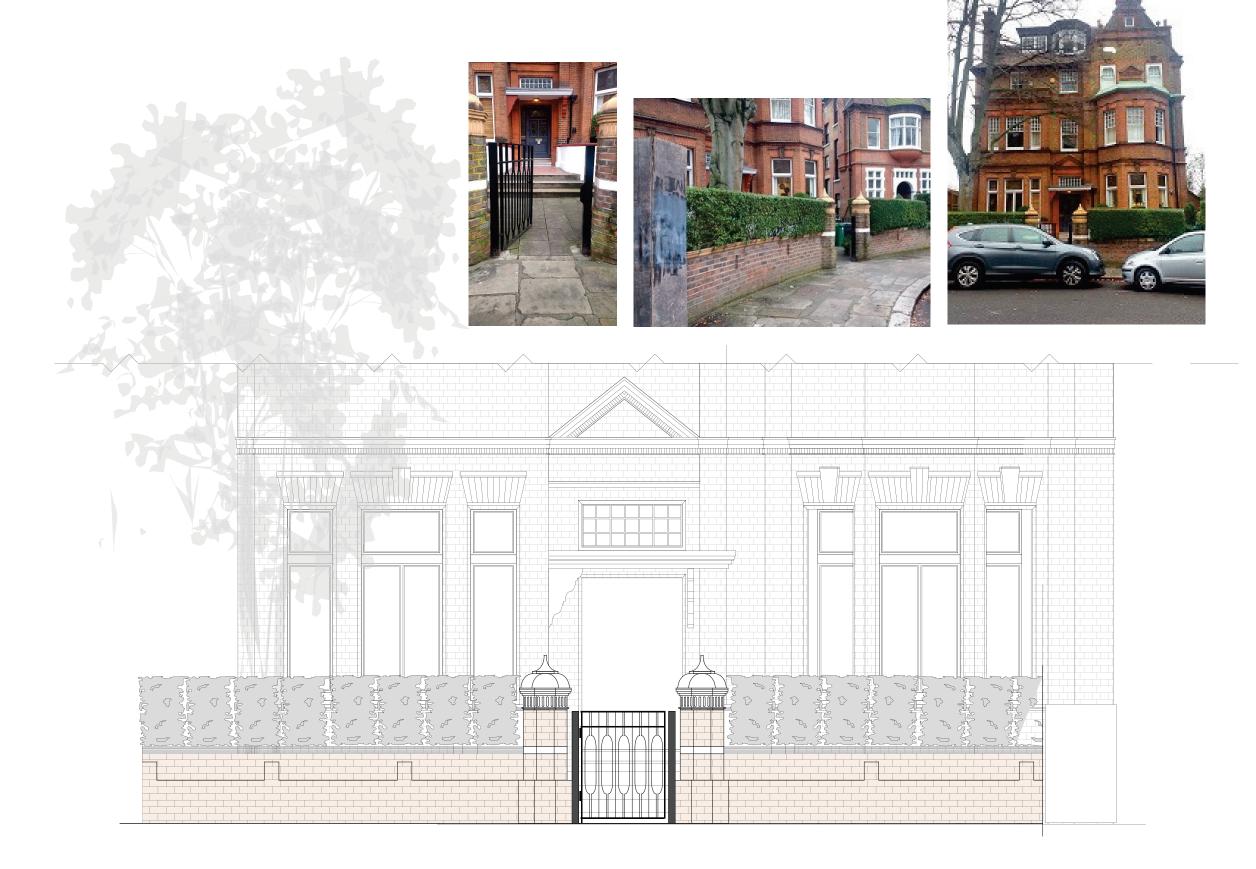

## **EXISTING ELEVATION STREET VIEW** SCALE 1:50

SITE ADDRESS 16 LYNDHURST GARDENS, HAMPSTEAD, LONDON NW3 5NR

JOB PROPOSED ALTERATIONS TO FRONT GARDEN

DRAWING EXISTING FRONT ELEVATION

PLANNING AND LISTED BUILDING CONSENT

76 E108

DATE APRIL 2019 SCALE 1:100 @ A3