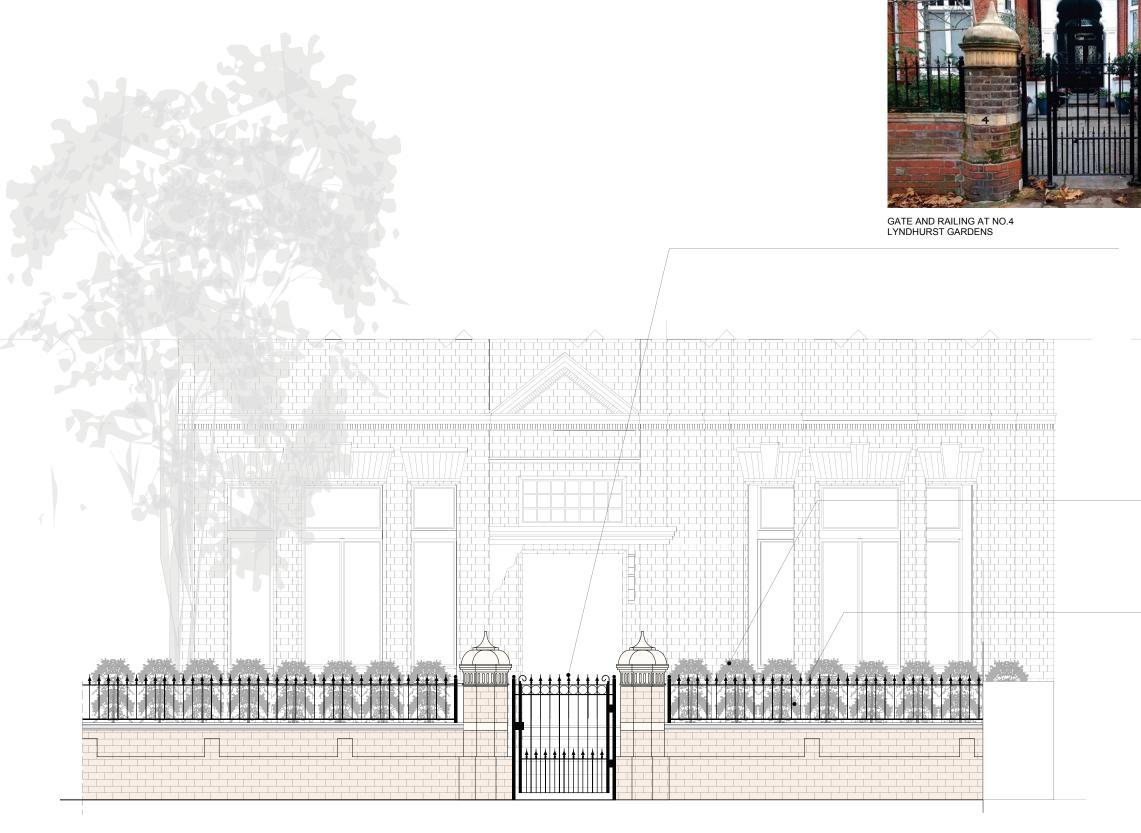

NEW WROUGHT IRON GATE TO EXISTING OPENING. DESIGN TO BE CONFIRMED AND TO BE IN KEEPING WITH VICTORIAN ORIGINAL STYLE AND WITH OTHER GATES WITHIN STREET.

SEE: www.thevictorianemporium.com

PROPOSED NEW PLANTERS ALONG THE FRONT BOUNDARY WALLS.

PLANTERS FOR HEDGES/PLANTS WHICH FORM CHARACTER OF THE STREETSCAPE.

NEW WROUGHT IRON RAILING TO EXISTING BOUNDARY WALL. DESIGN TO BE CONFIRMED AND TO BE IN KEEPING WITH VICTORIAN ORIGINAL STYLE AND WITH OTHER GATES WITHIN STREET. RAILING TO MATCH GATE.

SEE: www.thevictorianemporium.com

## PROPOSED ELEVATION STREET VIEW

SCALE 1:50