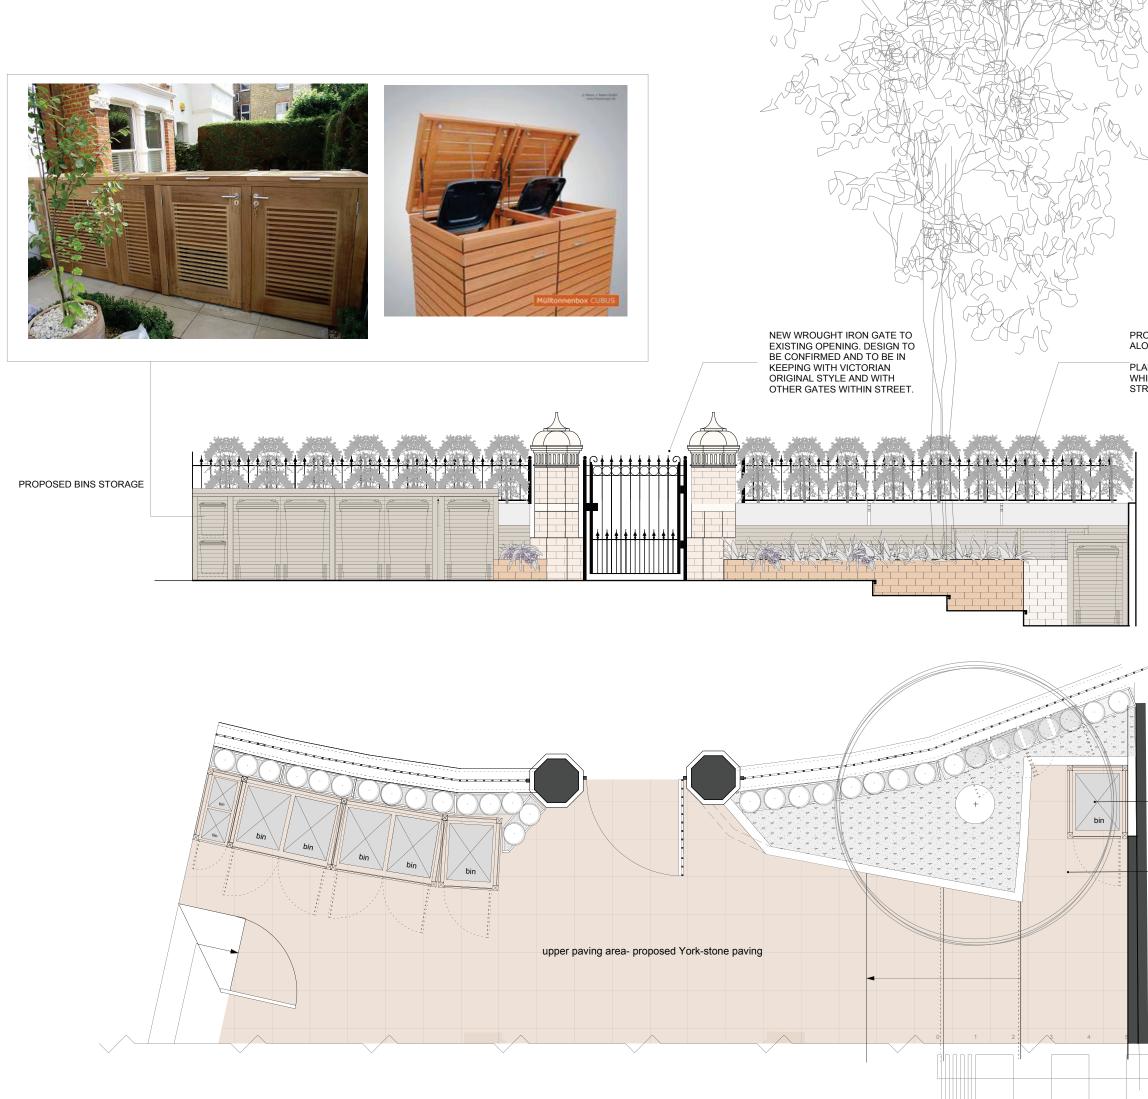

| / •                                                    |
|--------------------------------------------------------|
|                                                        |
| N.                                                     |
|                                                        |
|                                                        |
| 2                                                      |
|                                                        |
|                                                        |
|                                                        |
|                                                        |
|                                                        |
| OPOSED NEW PLANTERS<br>DNG THE FRONT BOUNDARY WALLS.   |
| ANTERS FOR HEDGES/PLANTS<br>IICH FORM CHARACTER OF THE |
| REETSCAPE.                                             |
|                                                        |
|                                                        |
|                                                        |
|                                                        |
|                                                        |
|                                                        |
|                                                        |
|                                                        |
| 1                                                      |
| I                                                      |
|                                                        |
|                                                        |
| PROPOSED BIN STORAGE<br>AND FOOD BINS ON HE OTHER SIDE |
|                                                        |
| EXISTING STEPS<br>TO BE REMOVED                        |
| AND FLOOR LEVELED.                                     |
|                                                        |