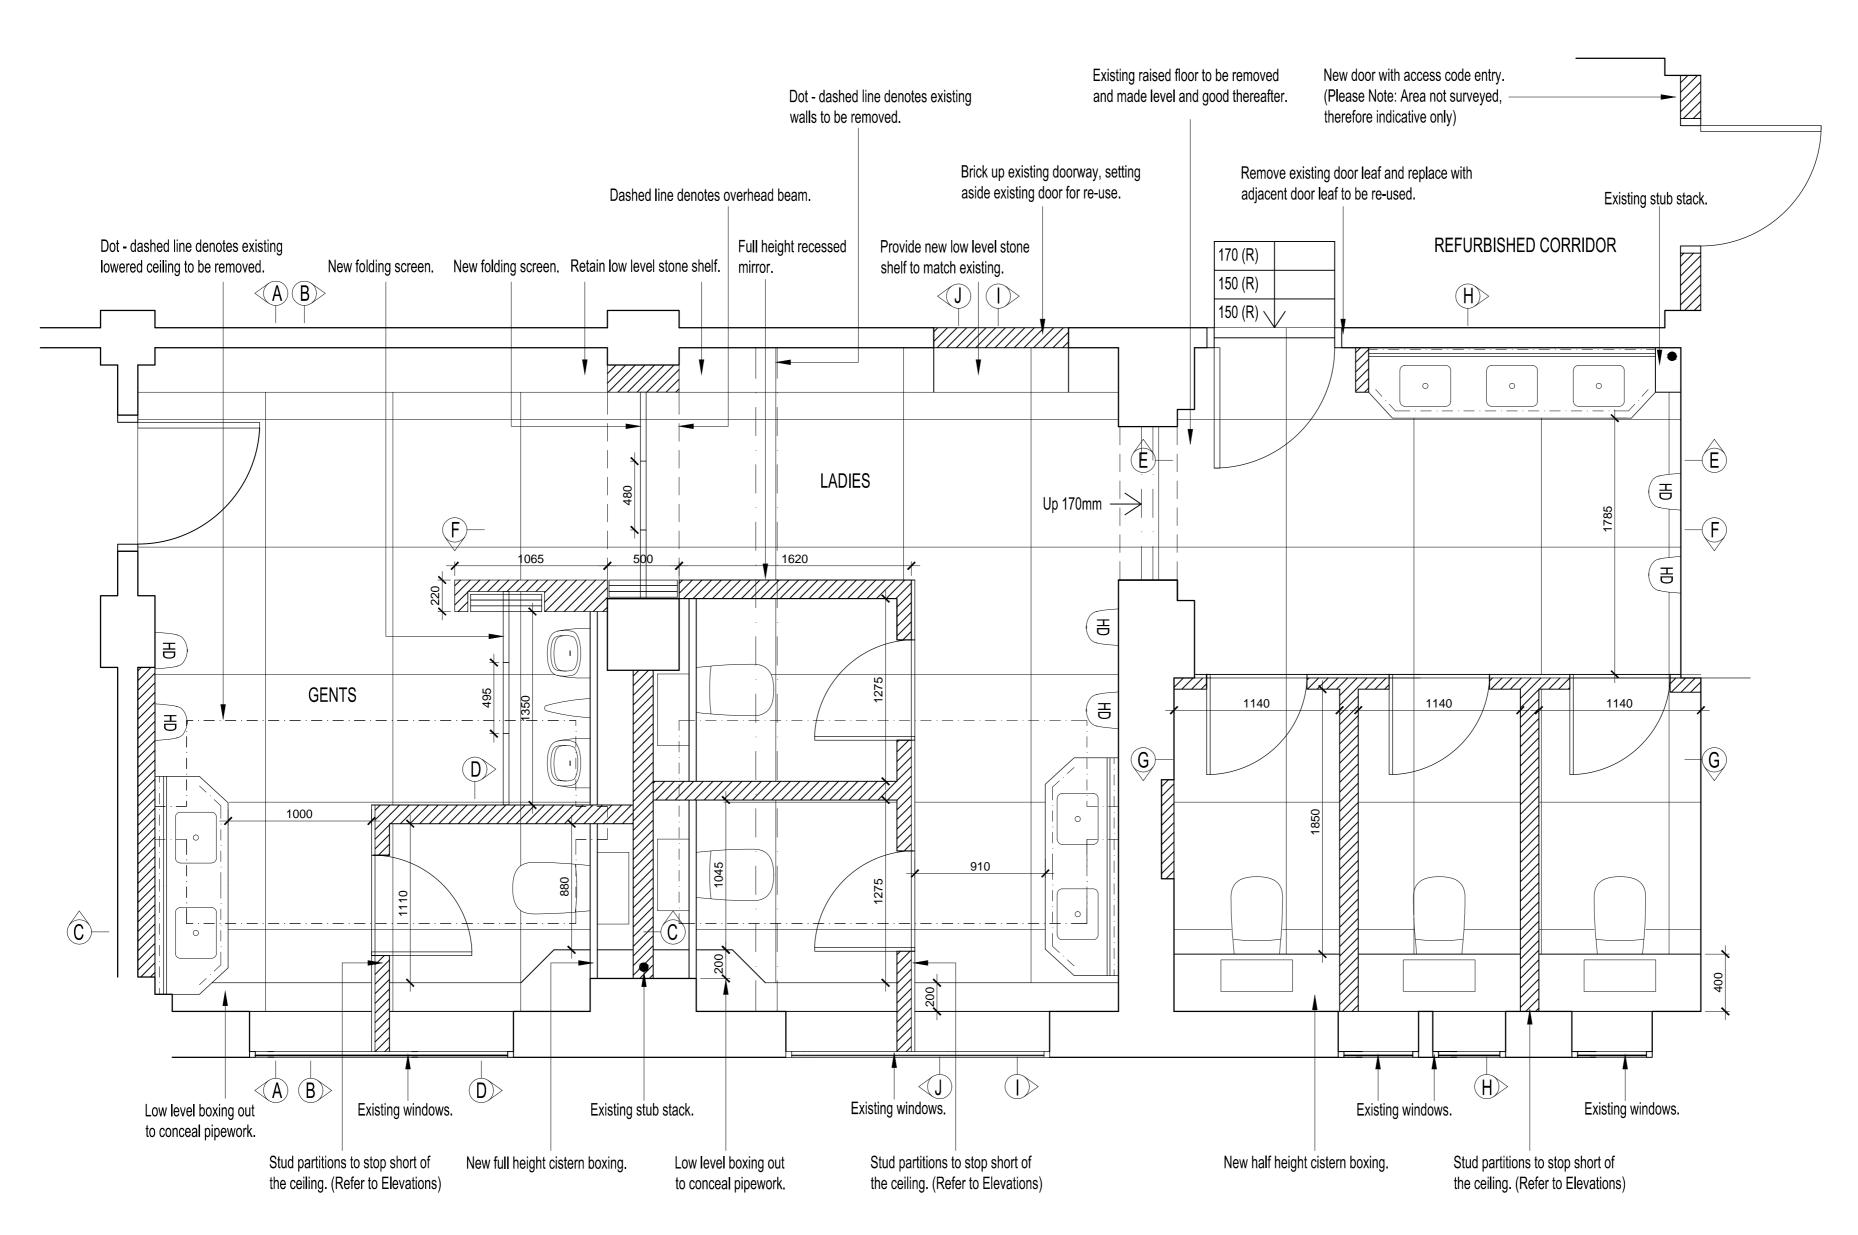

GENERAL NOTES:
DO NOT SCALE FROM THIS DRAWING
WORK FROM FIGURED DIMENSIONS ONLY.
CHECK ALL DIMENSIONS ON SITE PRIOR TO
COMMENCEMENT OF WORK.
REPORT ANY DISCREPANCIES TO DESIGNER
IMMEDIATELY.

|  | С   | 17.04.18 | FLOOR FINISHES ADDED                           |
|--|-----|----------|------------------------------------------------|
|  | В   | 01.04.18 | LAYOUT REVISED IN LINE<br>WITH SERVICES        |
|  | Α   | 11.07.17 | LAYOUT REVISED IN LINE<br>WITH SITE DIMENSIONS |
|  | REV | DATE     | Note                                           |
|  |     |          |                                                |

UNITED GRAND LODGE OF ENGLAND

ALL DESIGNS ARE PROPERTY OF TUFFIN
FERRABY & TAYLOR AND CANNOT BE USED
WITHOUT THEIR WRITTEN CONSENT. ALL
PRINTED SPECIFICATIONS AND COPYRIGHTS
ARE PROPERTY OF TUFFIN FERRABY & TAYLOR

PROJECT:

UNITED GRAND LODGE OF ENGLAND

DRAWING TITLE:

PROPOSED GALLERY SUITE WASHROOM LAYOUT

SCALE AT A2: DATE:
1:25 June 2017

C

UGL-GA-101

GENERAL NOTES:
DO NOT SCALE FROM THIS DRAWING
WORK FROM FIGURED DIMENSIONS ONLY.
CHECK ALL DIMENSIONS ON SITE PRIOR TO
COMMENCEMENT OF WORK.
REPORT ANY DISCREPANCIES TO DESIGNER
IMMEDIATELY.