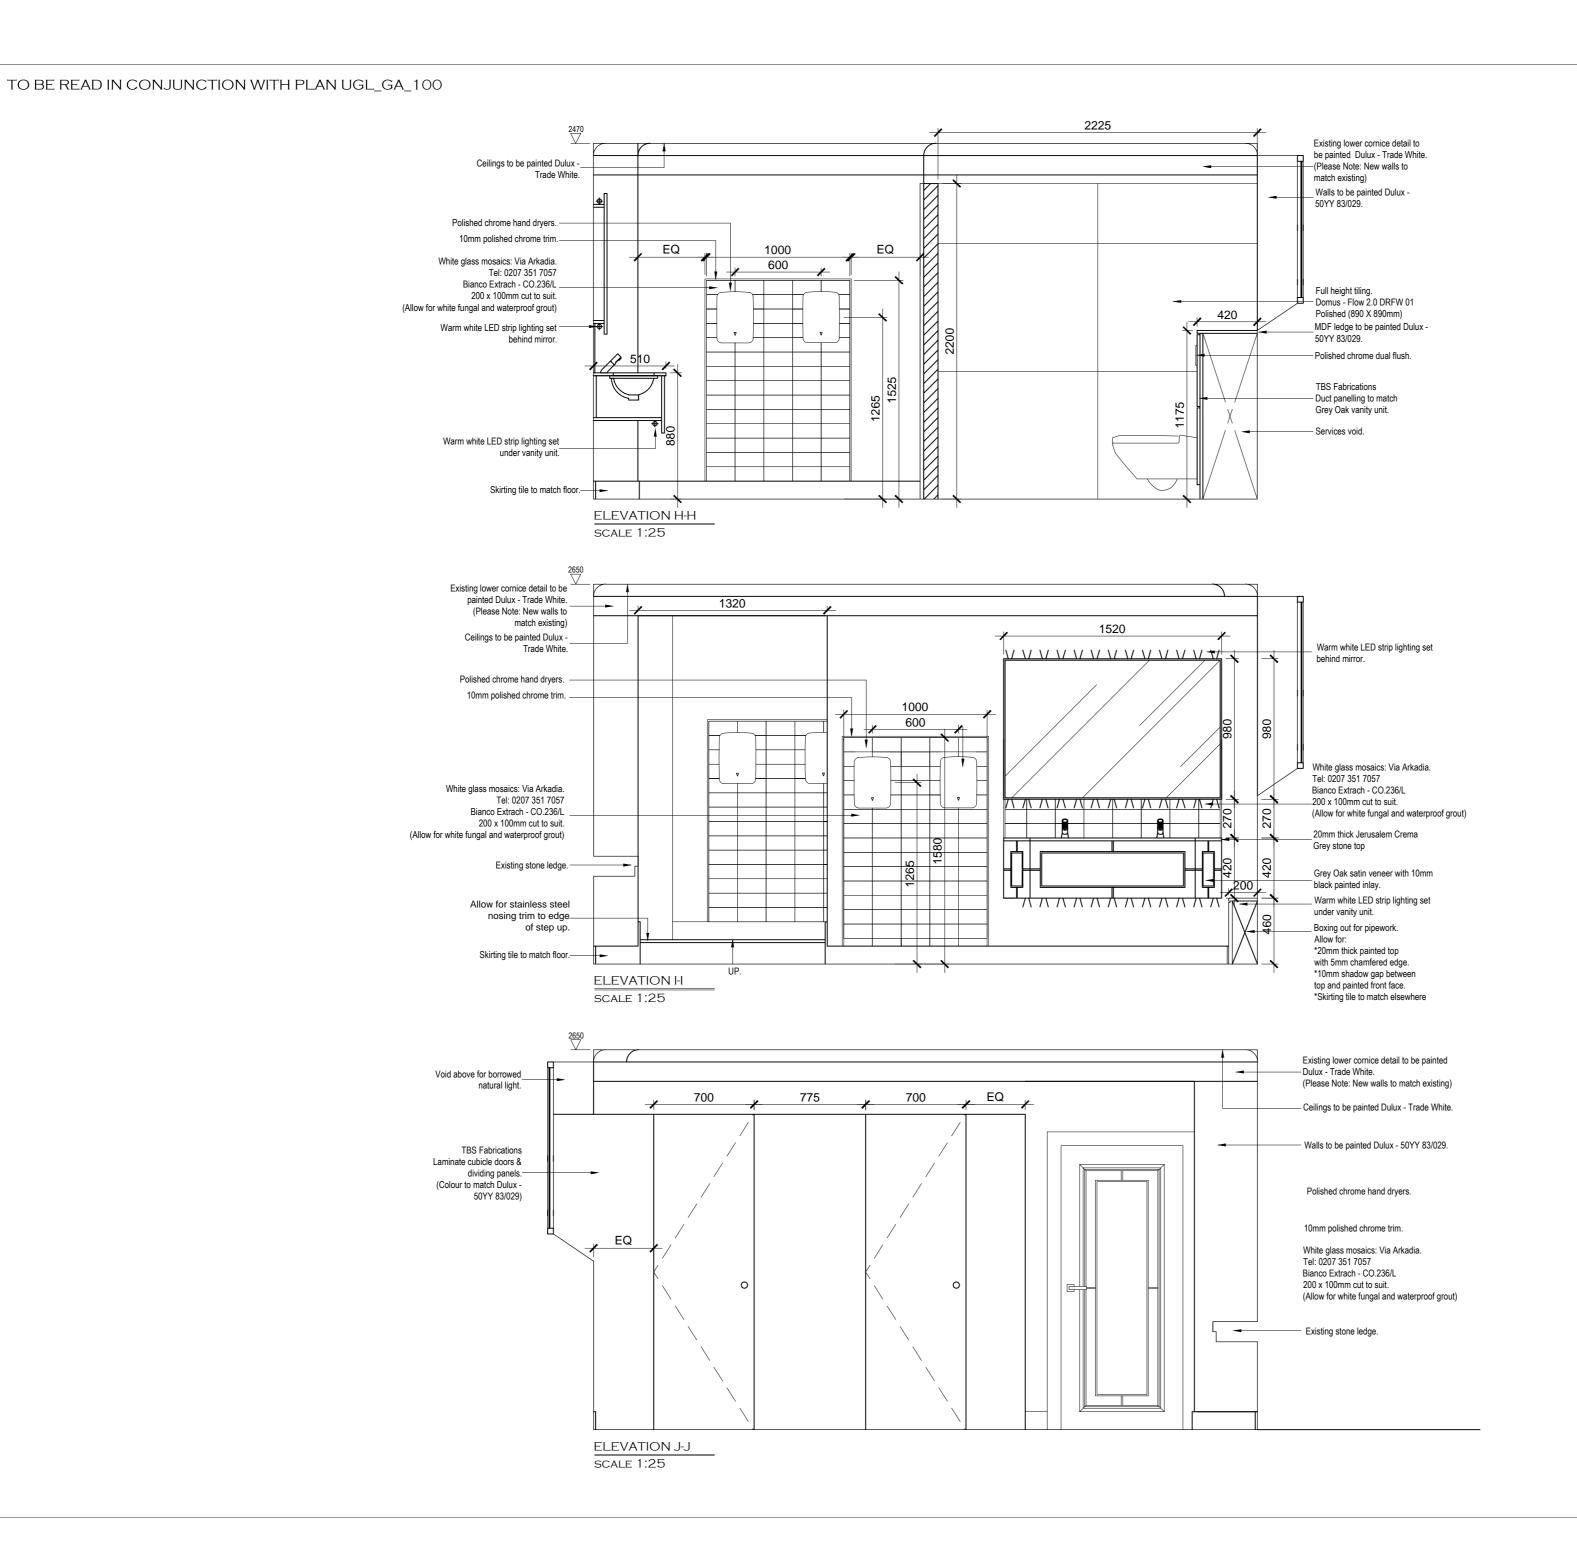

PROJECT:

UNITED GRAND LODGE OF ENGLAND

DRAWING TITLE:

PROPOSED GALLERY SUITE WASHROOM-LADIES ELEVATIONS

SCALE AT A2: DATE:

1:25 June 2017

DRAWING NUMBER: REVISION:

UGL-EL-502