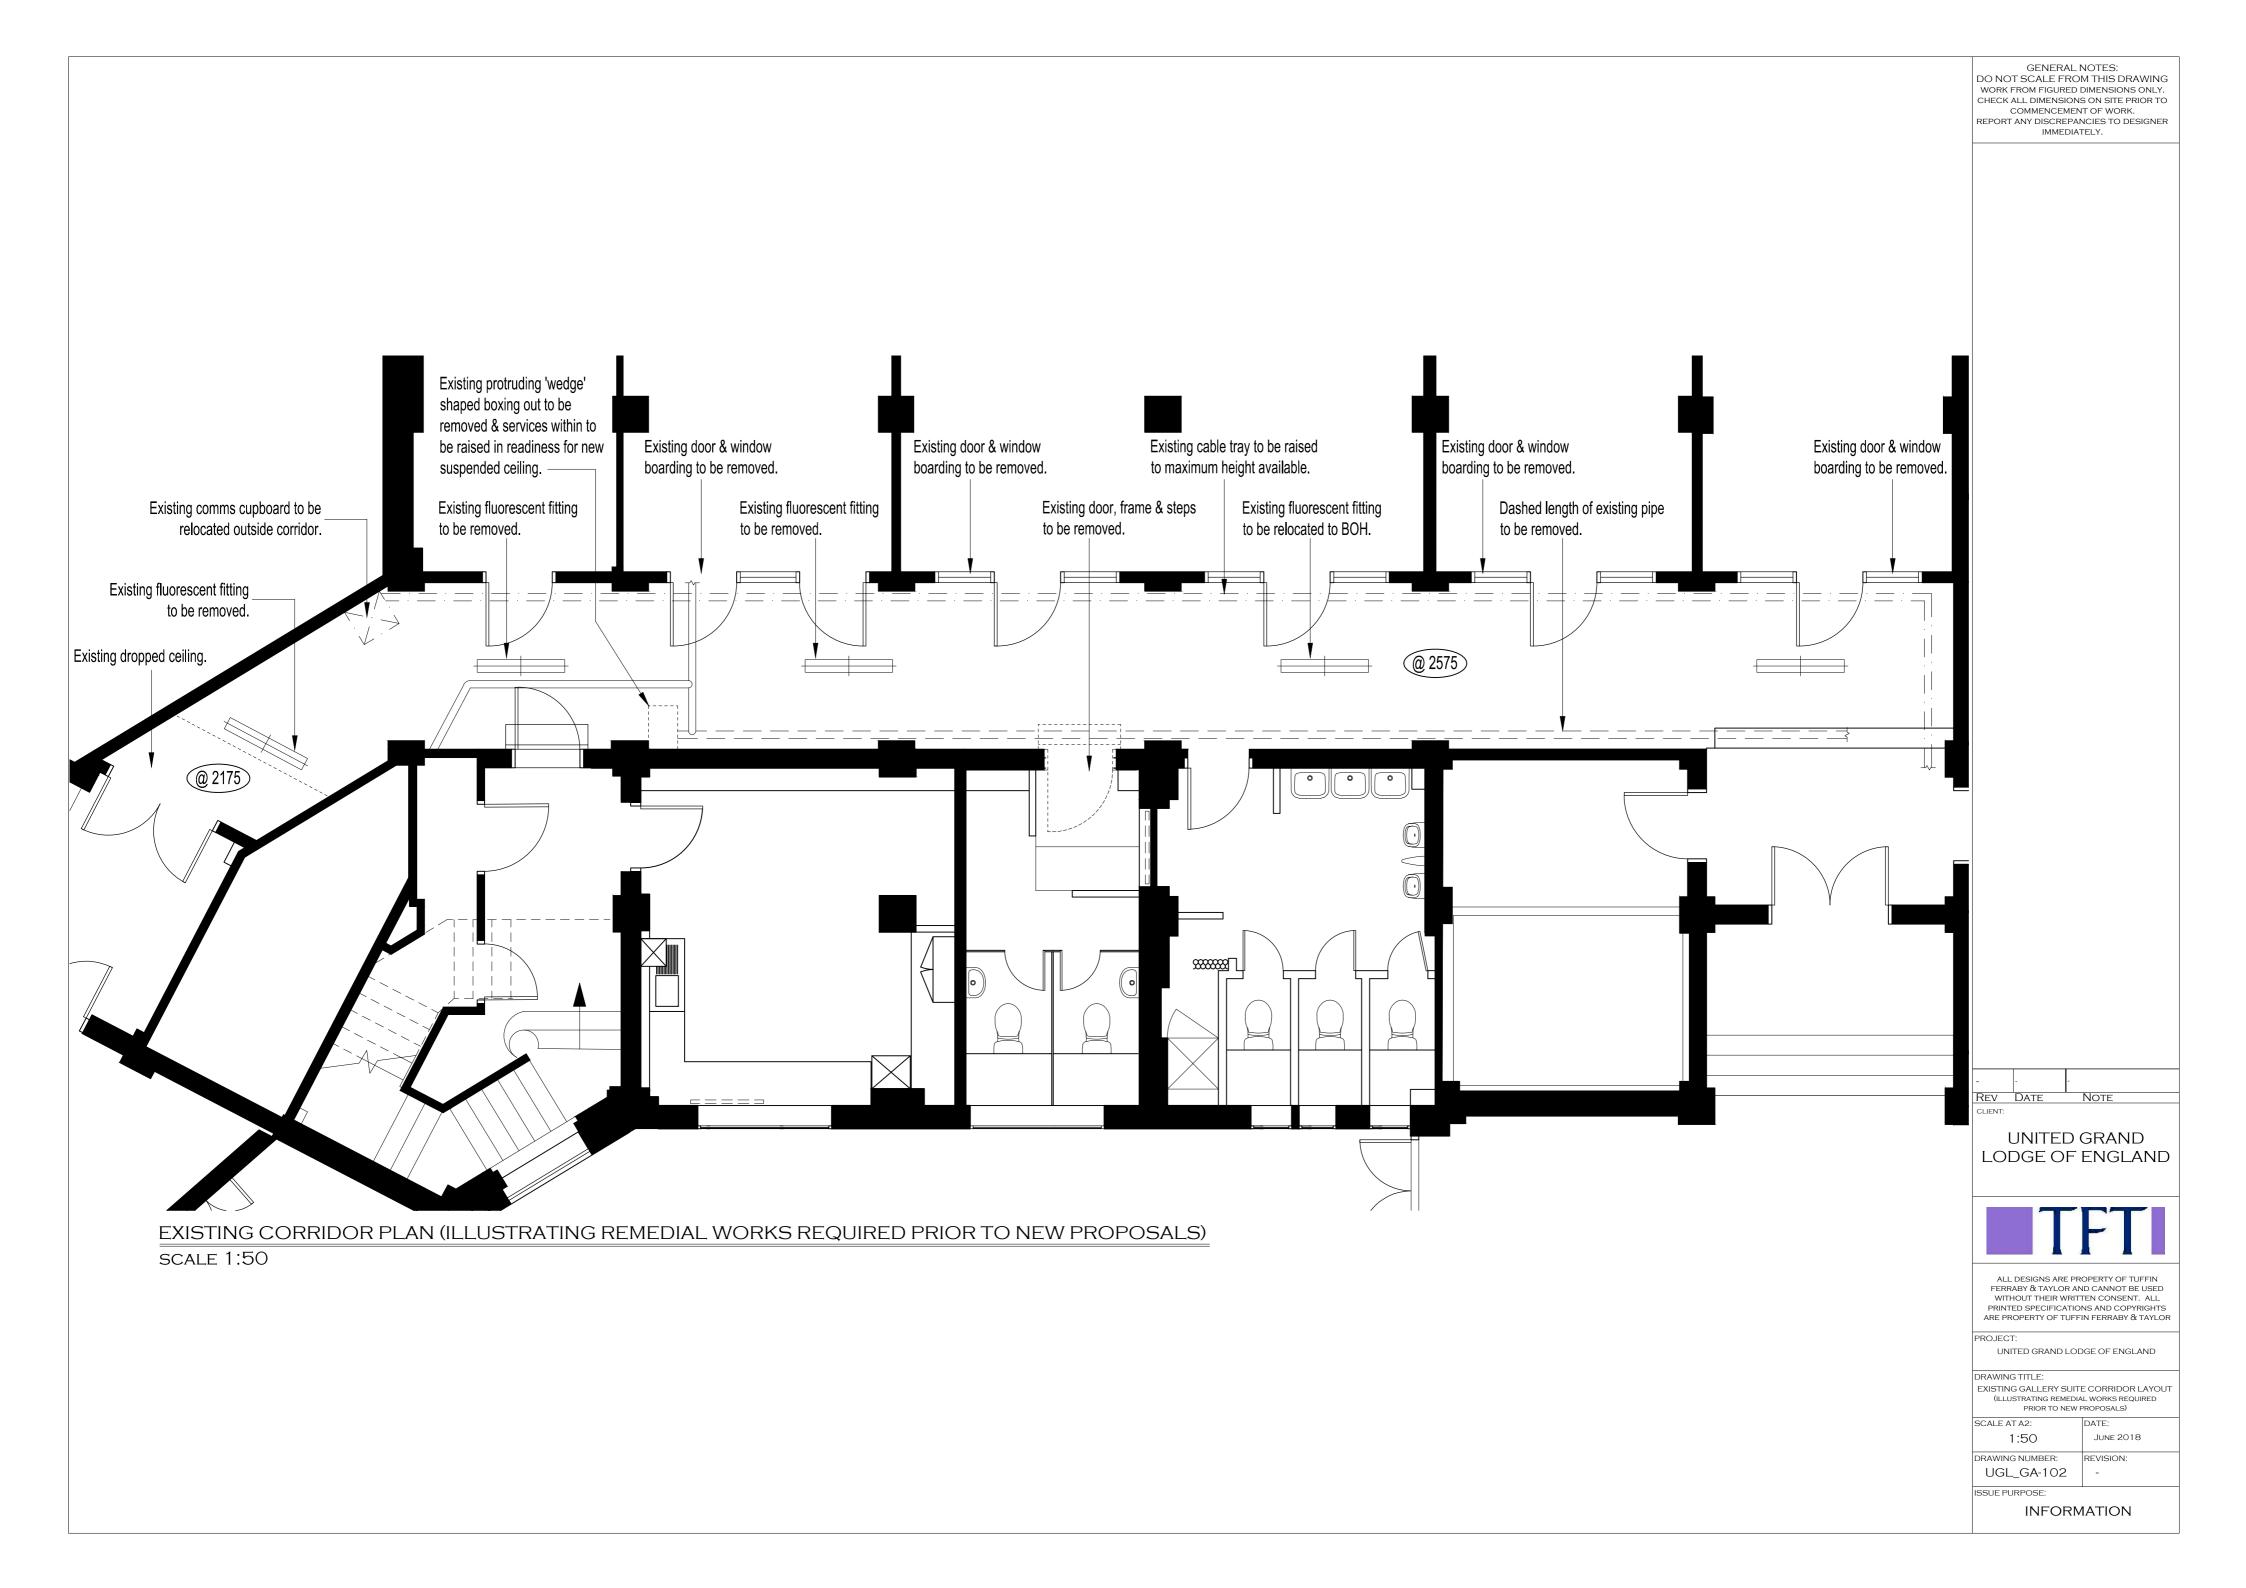

PROJECT:
UNITED GRAND LODGE OF ENGLAND

DRAWING TITLE:

EXISTING GALLERY SUITE WASHROOM GA LAYOUT

SCALE AT A2:
DATE:
JULY 2017
DRAWING NUMBER: REVISION:
UGL-GA-100 -

ISSUE PURPOSE:

GENERAL ARRANGEMENT PLAN

SCALE 1:25