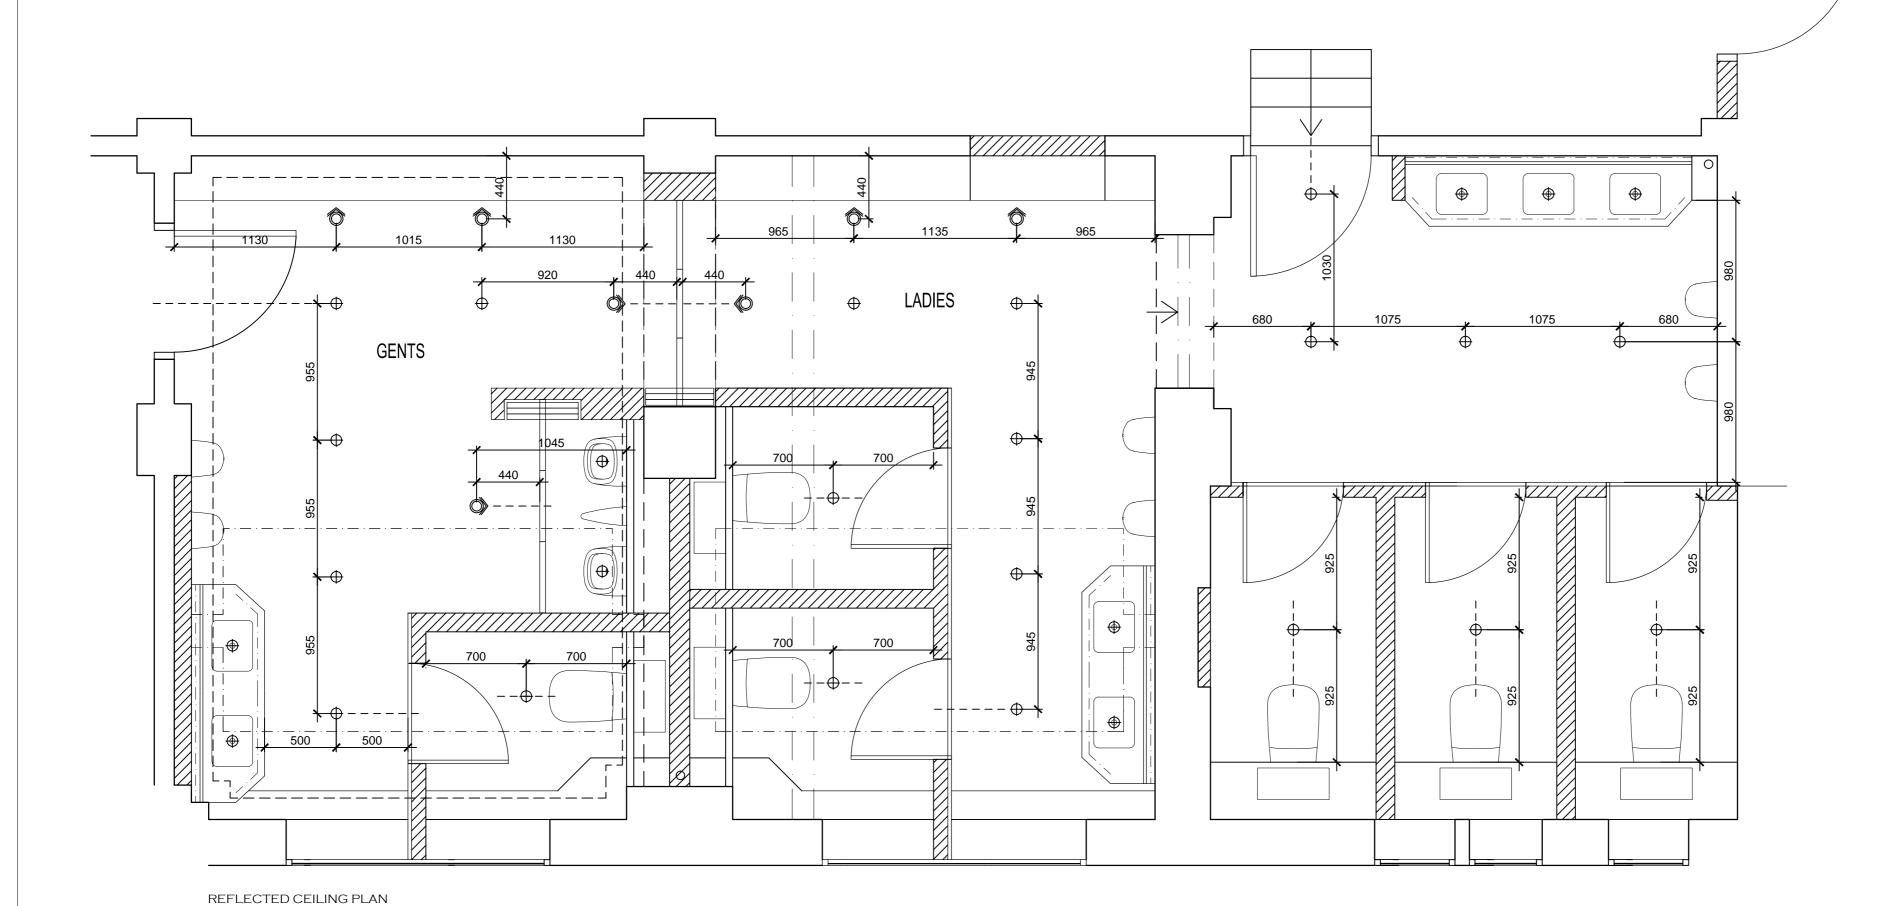

## LIGHTING LEGEND

| REF | SYMBOL            | DESCRIPTION                 |
|-----|-------------------|-----------------------------|
| A   | <b>\( \phi \)</b> | Downlight                   |
| В   |                   | Directional Downlight       |
| С   |                   | LED Striplight - Warm White |

PROJECT:

UNITED GRAND LODGE OF ENGLAND

DRAWING TITLE:

CLIENT:

PROPOSED GALLERY SUITE -REFLECTED CEILING PLAN

SCALE AT A2: DATE:
1:25 JUNE 2017

DRAWING NUMBER: REVISION:

UGL-RCP-201 B
ISSUE PURPOSE: