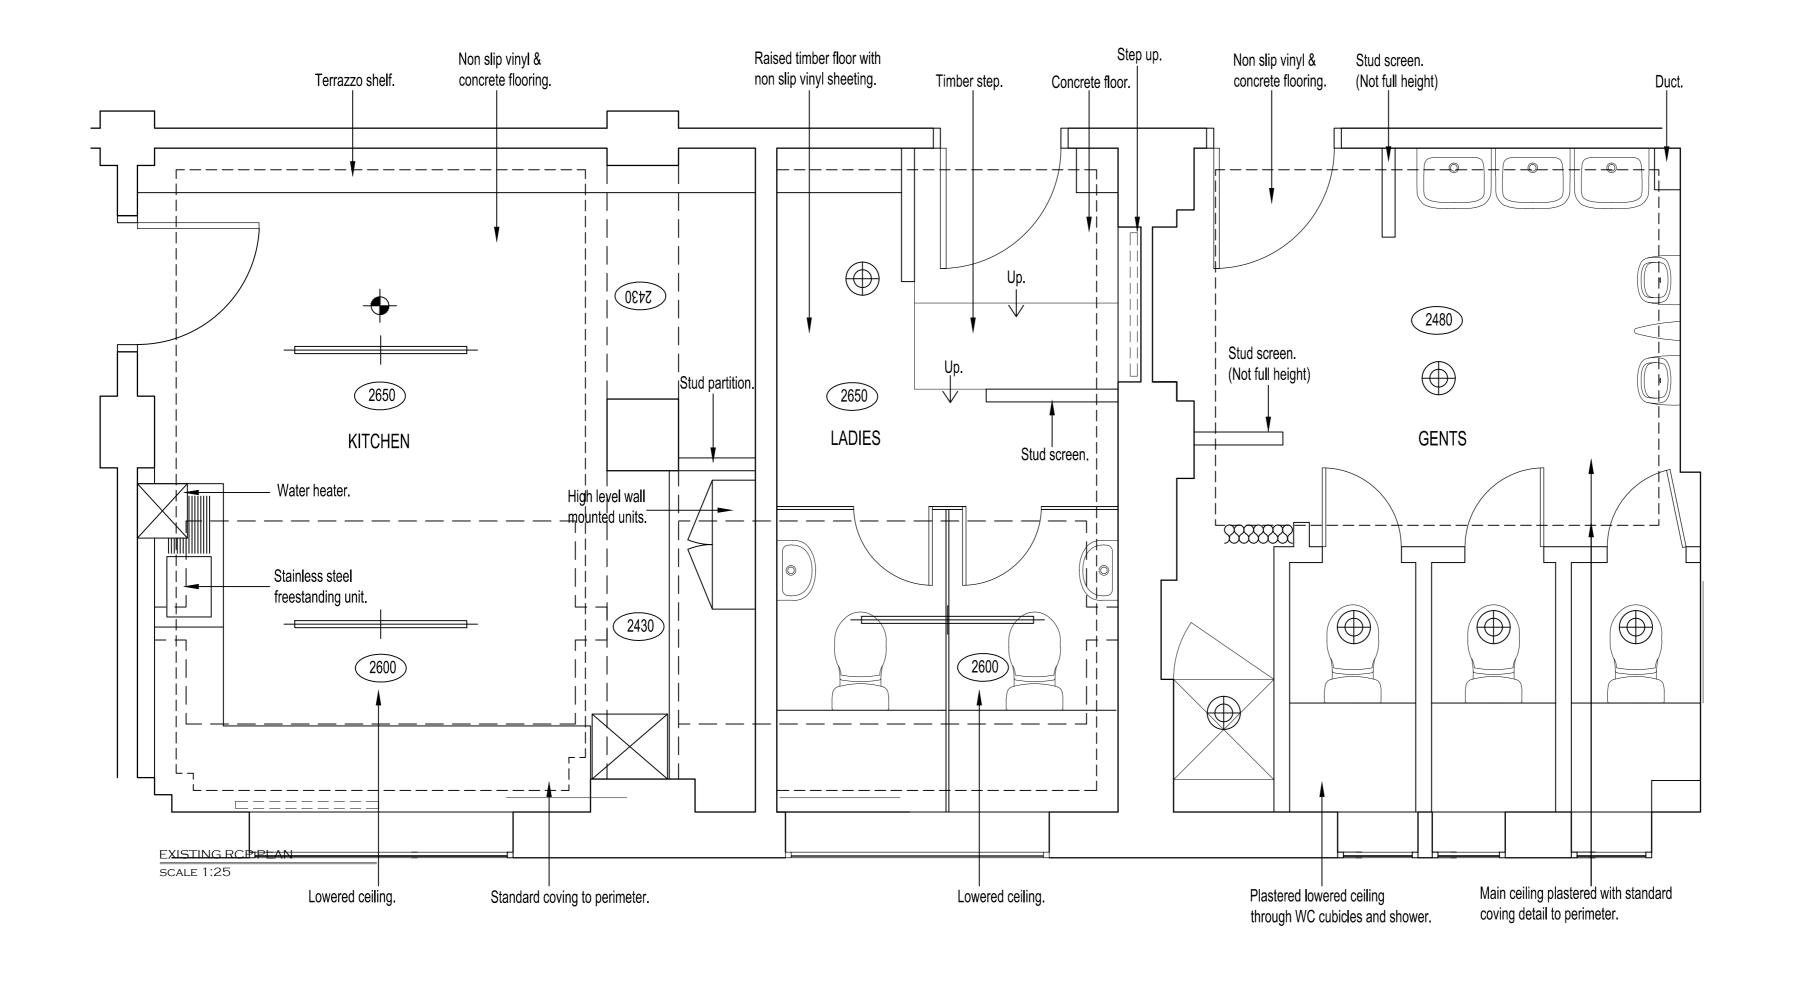

UNITED GRAND LODGE OF ENGLAND

DRAWING TITLE:

EXISTING GALLERY SUITE WASHROOM RCP LAYOUT

SCALE AT A2: DATE:
1:25 JULY 2017

1:25 JULY 20
DRAWING NUMBER: REVISION:
UGL\_RCP-200 A

ISSUE PURPOSE: