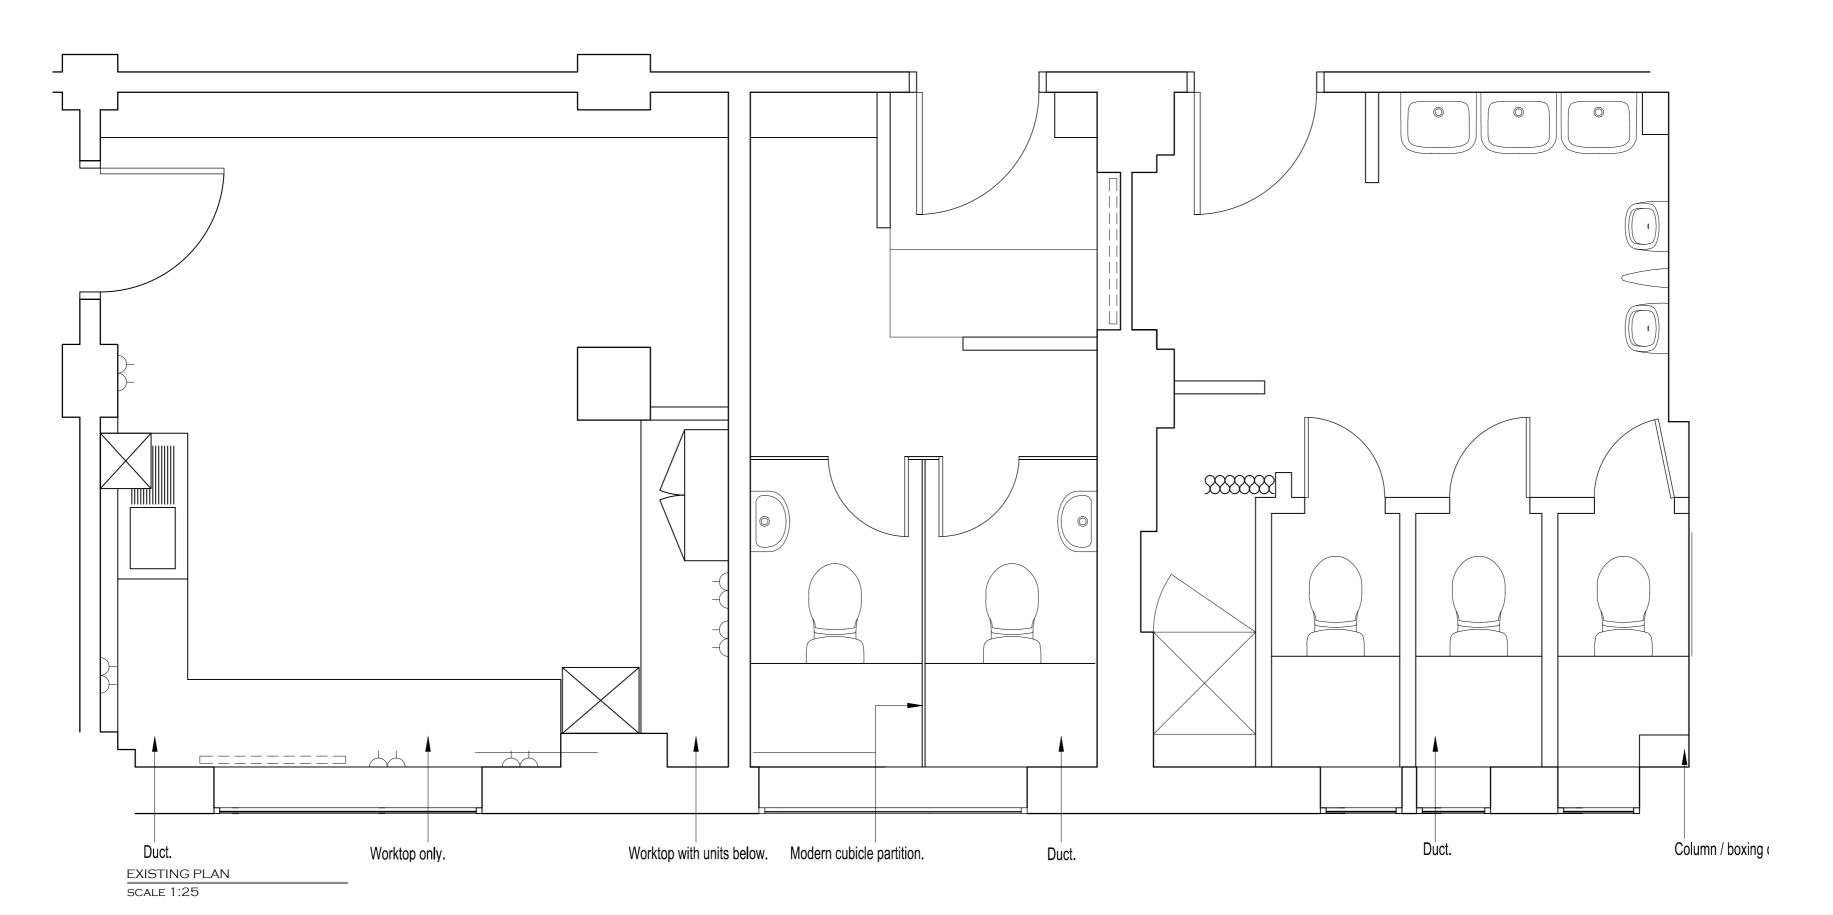

- - - - REV DATE NOTE
CLIENT:

UNITED GRAND

LODGE OF ENGLAND

ALL DESIGNS ARE PROPERTY OF TUFFIN FERRABY & TAYLOR AND CANNOT BE USED WITHOUT THEIR WRITTEN CONSENT. ALL PRINTED SPECIFICATIONS AND COPYRIGHTS ARE PROPERTY OF TUFFIN FERRABY & TAYLOR

PROJECT:
UNITED GRAND LODGE OF ENGLAND

DRAWING TITLE:

EXISTING GALLERY SUITE WASHROOM GA LAYOUT

SCALE AT A2:
DATE:
JULY 2017
DRAWING NUMBER: REVISION:
UGL-GA-100 -

ISSUE PURPOSE:

GENERAL ARRANGEMENT PLAN

SCALE 1:25