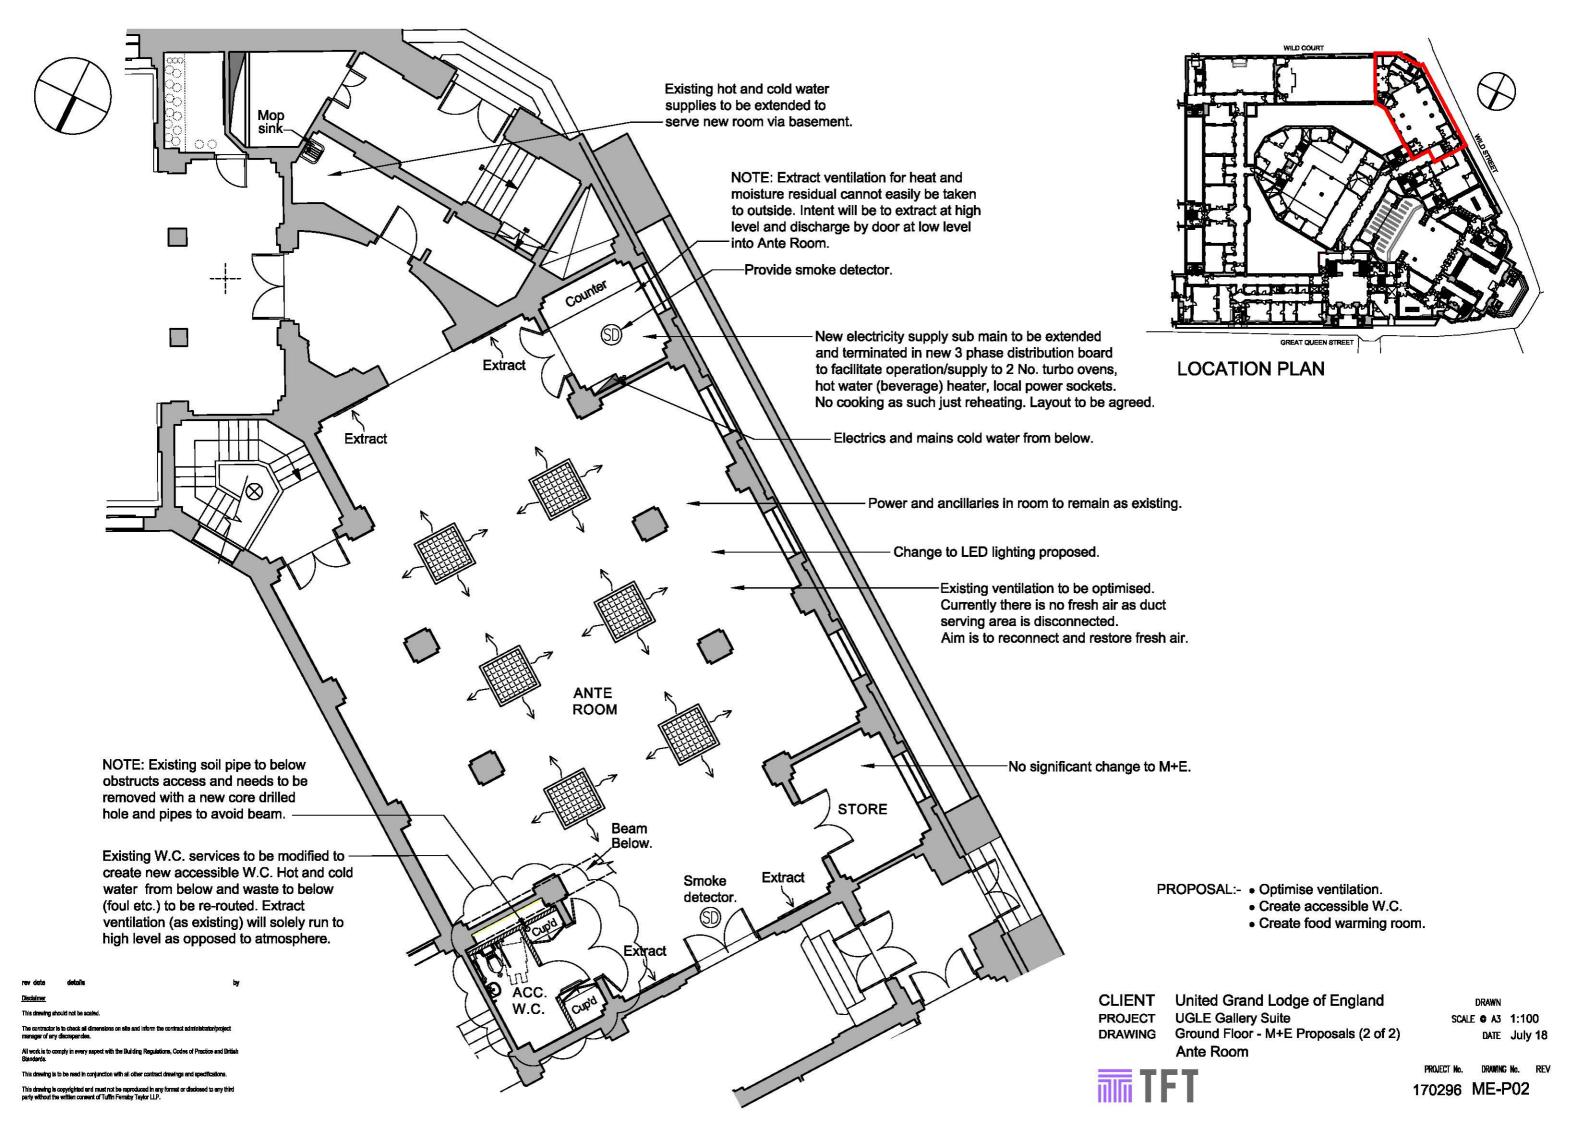

## LOCATION PLAN

Seal off underside of extract if required at this level (unlikely).

Voids provide path for 3Ø electrical sub main if capacity/supply not available

NOTE:- Minimal M+E at this area/level.

locally.