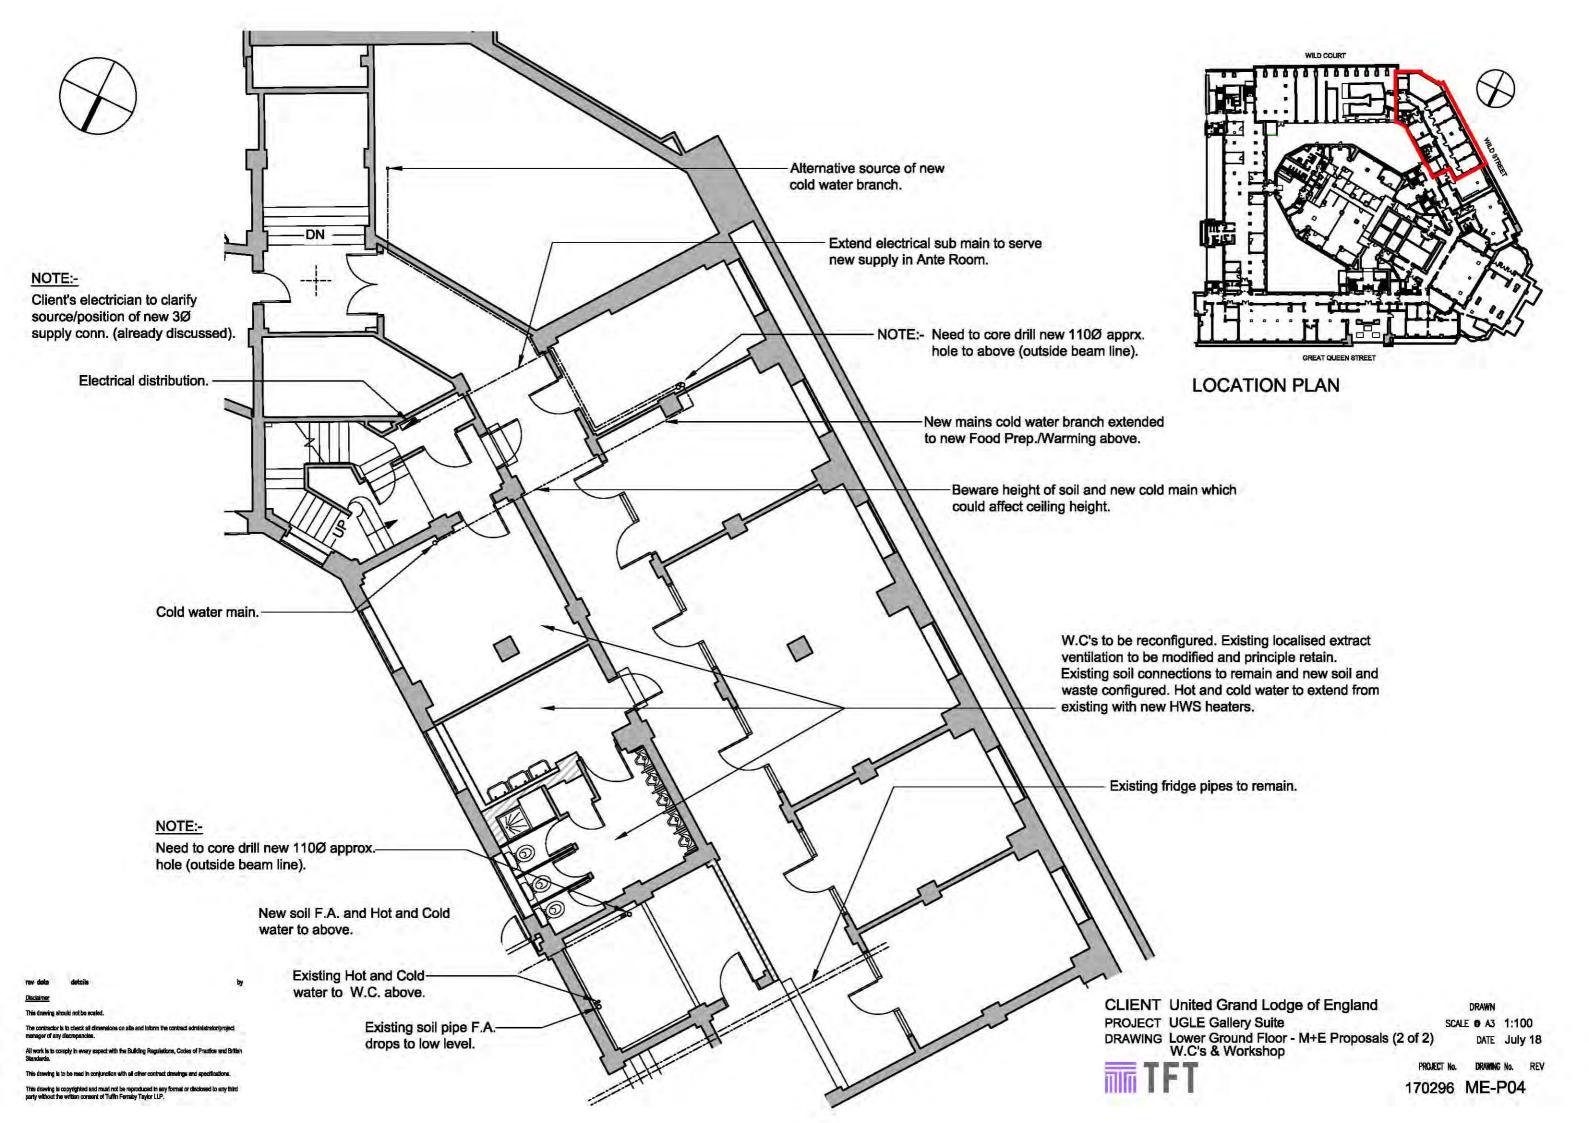

This drawing is to be read in conjunction with all other contract drawings and specifications.

**CLIENT United Grand Lodge of England** 

PROJECT UGLE Gallery Suite

DRAWING Lower Ground Floor - M+E Proposals (1 of 2)

Gallery Void

PROJECT No. DRAWING No. REV

DRAWN

SCALE @ A3 1:100

DATE July 18

170296 ME-P03