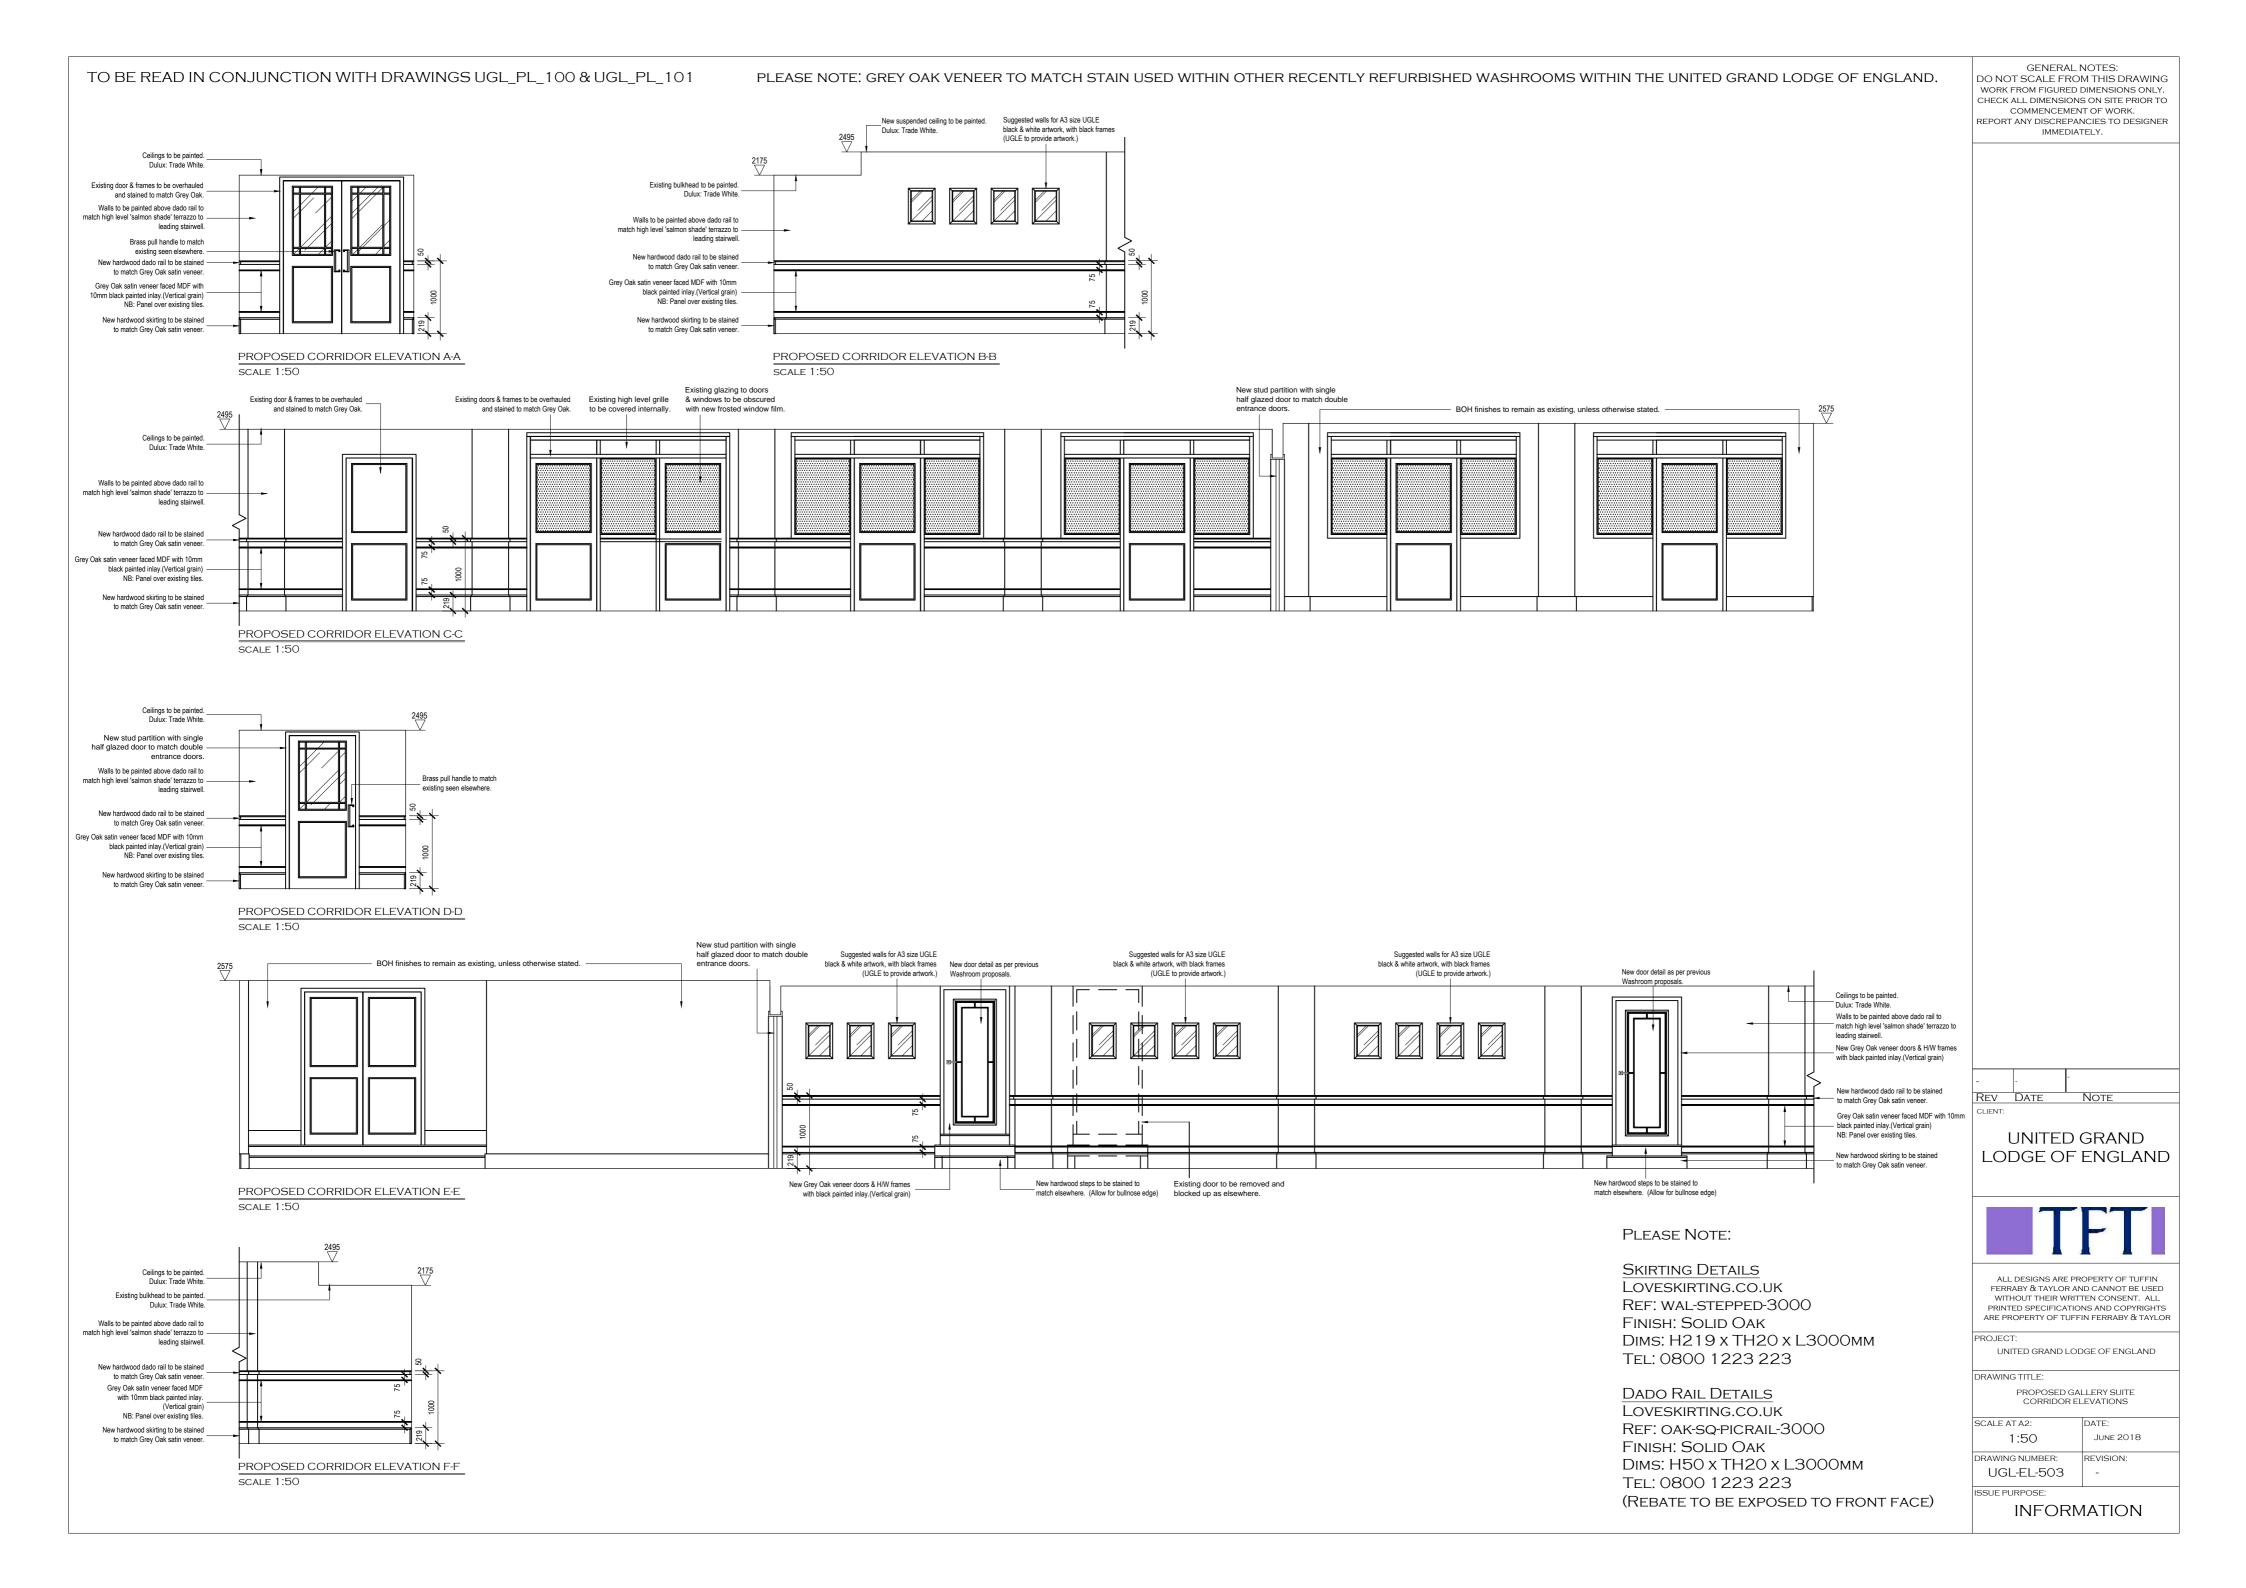

## Annex III (11): Details

GENERAL NOTES:
DO NOT SCALE FROM THIS DRAWING
WORK FROM FIGURED DIMENSIONS ONLY.
CHECK ALL DIMENSIONS ON SITE PRIOR TO
COMMENCEMENT OF WORK.
REPORT ANY DISCREPANCIES TO DESIGNER
IMMEDIATELY.

A 17.04.18 ELEVATIONS REVISED IN LINE WITH GA
REV DATE NOTE

CLIENT:

UNITED GRAND LODGE OF ENGLAND

ALL DESIGNS ARE PROPERTY OF TUFFIN FERRABY & TAYLOR AND CANNOT BE USED WITHOUT THEIR WRITTEN CONSENT. ALL PRINTED SPECIFICATIONS AND COPYRIGHTS ARE PROPERTY OF TUFFIN FERRABY & TAYLOR

PROJECT:

UNITED GRAND LODGE OF ENGLAND

DRAWING TITLE:

PROPOSED GALLERY SUITE WASHROOM-LADIES ELEVATIONS

SCALE AT A2: DATE:

1:25 June 2017

DRAWING NUMBER: REVISION:

UGL-EL-502