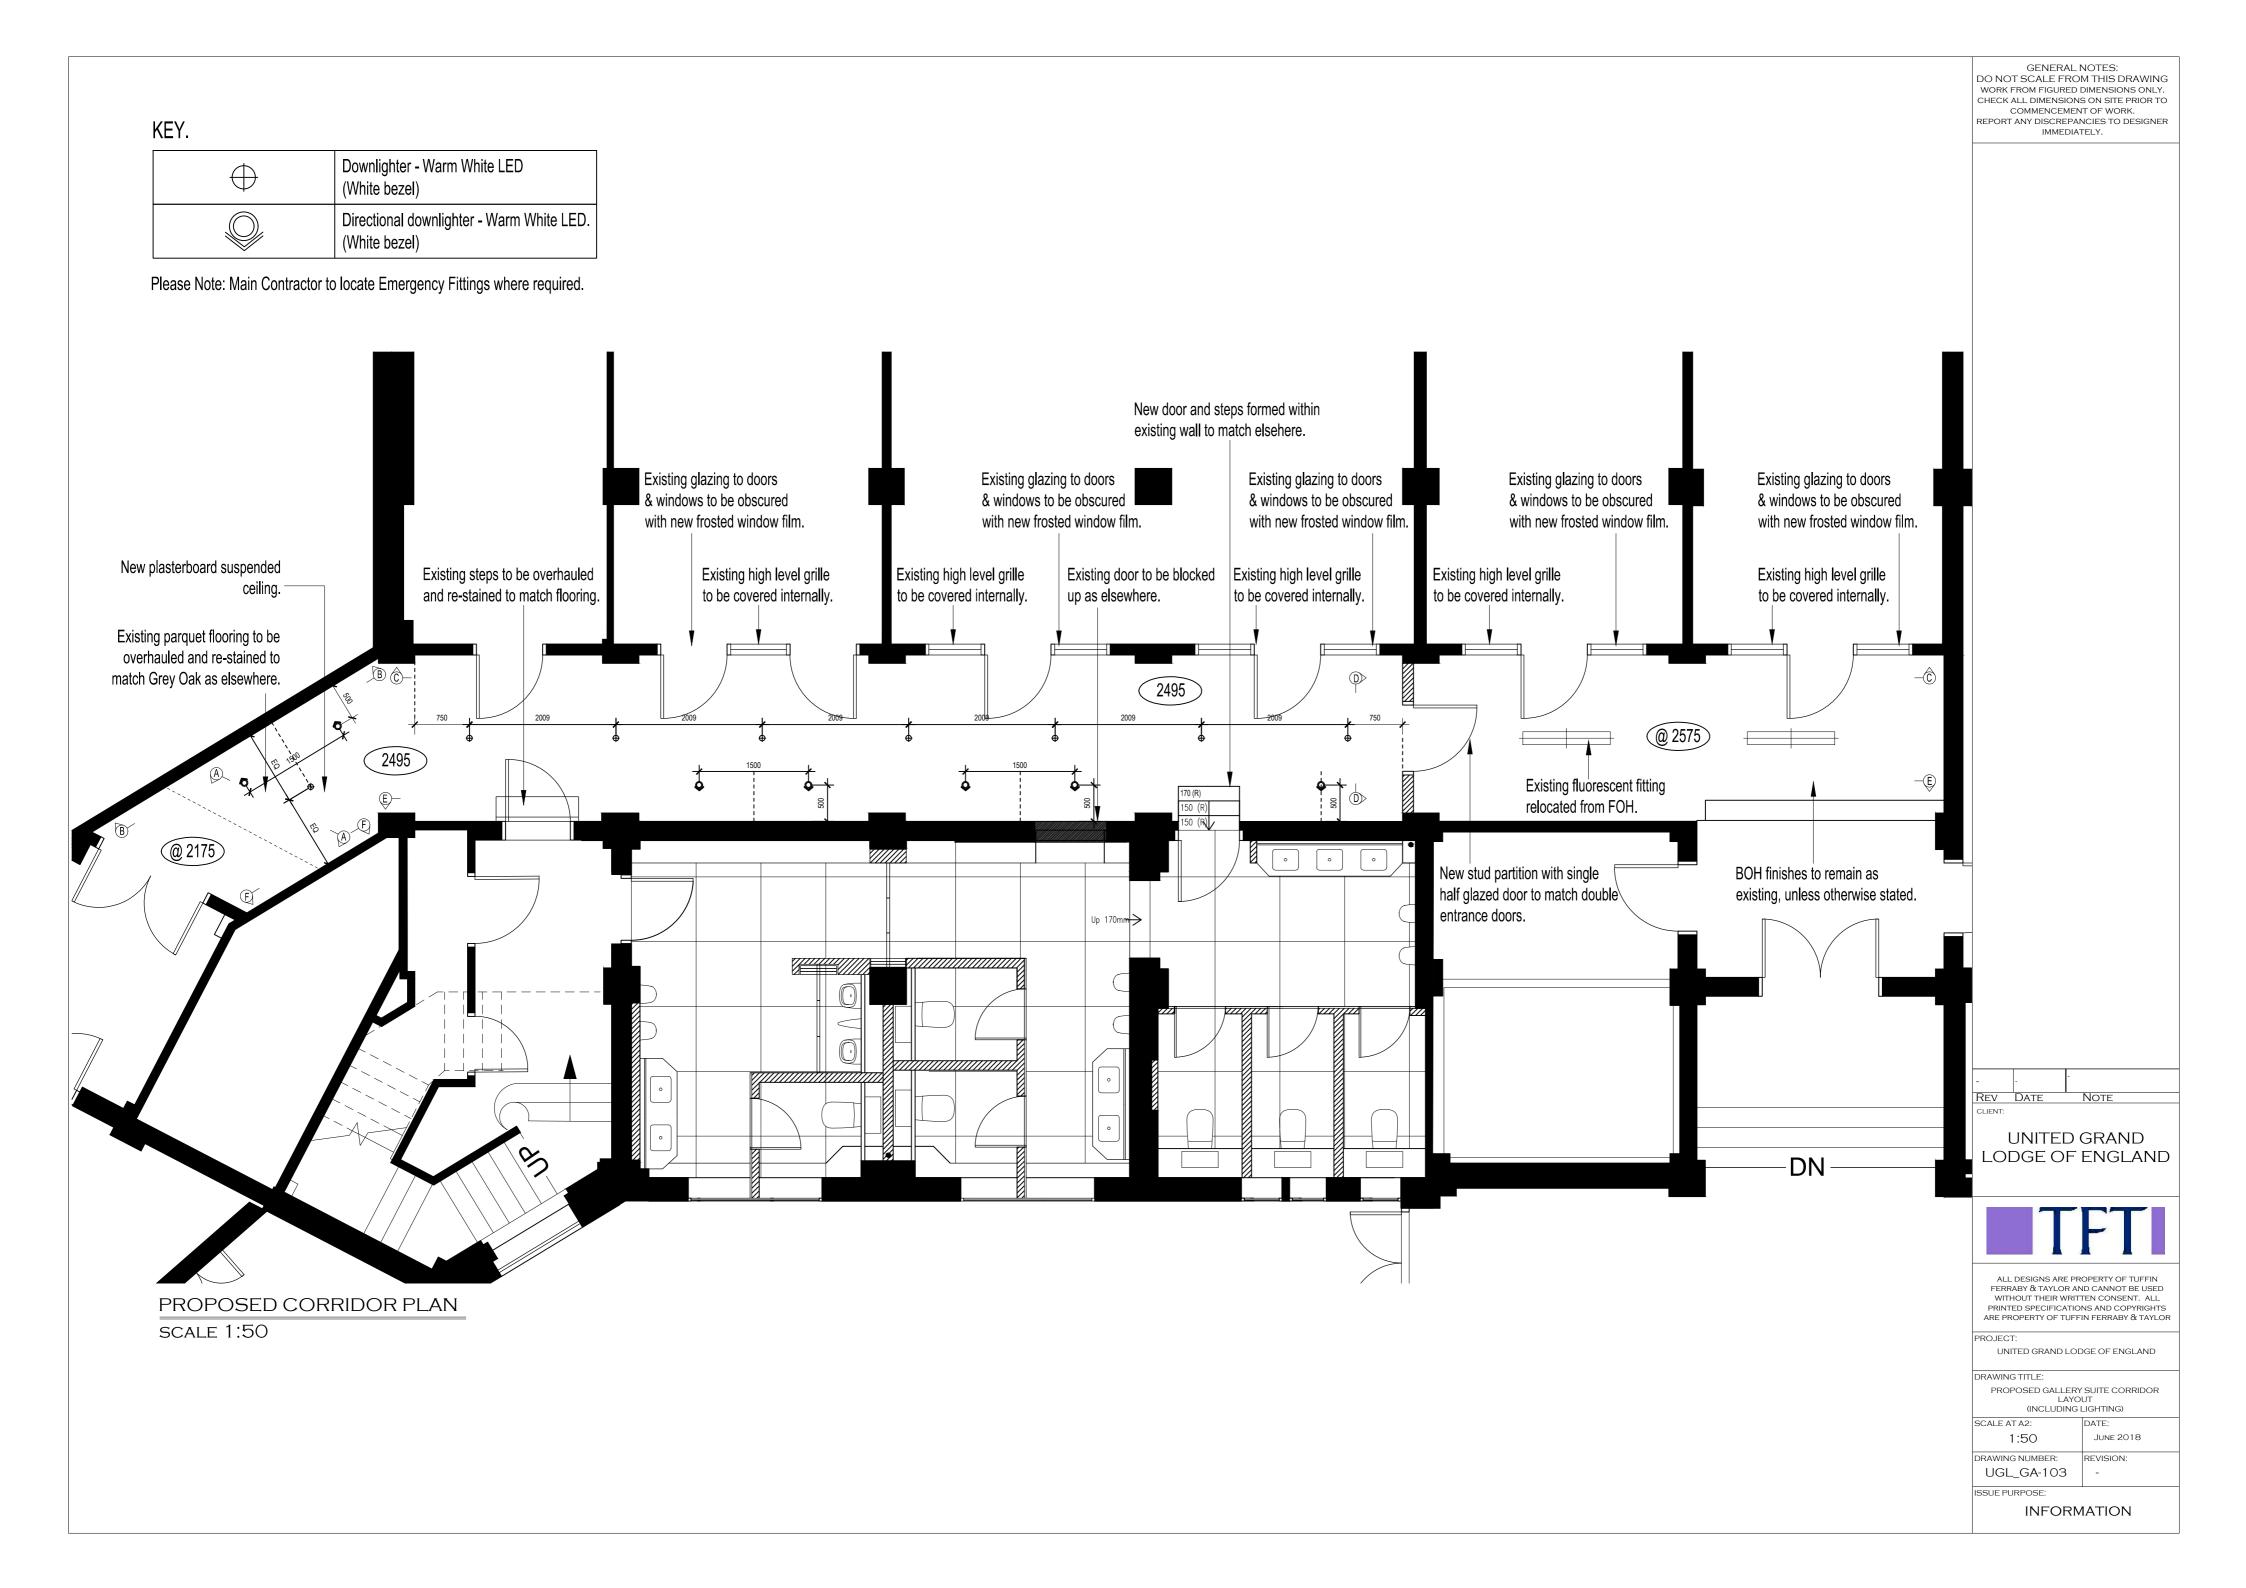

PROJECT:

UNITED GRAND LODGE OF ENGLAND

DRAWING TITLE:

PROPOSED GALLERY SUITE WASHROOM LAYOUT

SCALE AT A2: DATE:
1:25 June 2017

C

UGL-GA-101

GENERAL NOTES:
DO NOT SCALE FROM THIS DRAWING
WORK FROM FIGURED DIMENSIONS ONLY.
CHECK ALL DIMENSIONS ON SITE PRIOR TO
COMMENCEMENT OF WORK.
REPORT ANY DISCREPANCIES TO DESIGNER
IMMEDIATELY.

| Key. |          |                             |  |  |
|------|----------|-----------------------------|--|--|
|      |          | Fluorescent light fitting . |  |  |
|      |          | Flush bulkhead fitting.     |  |  |
|      | <b>+</b> | Fire Alarm.                 |  |  |