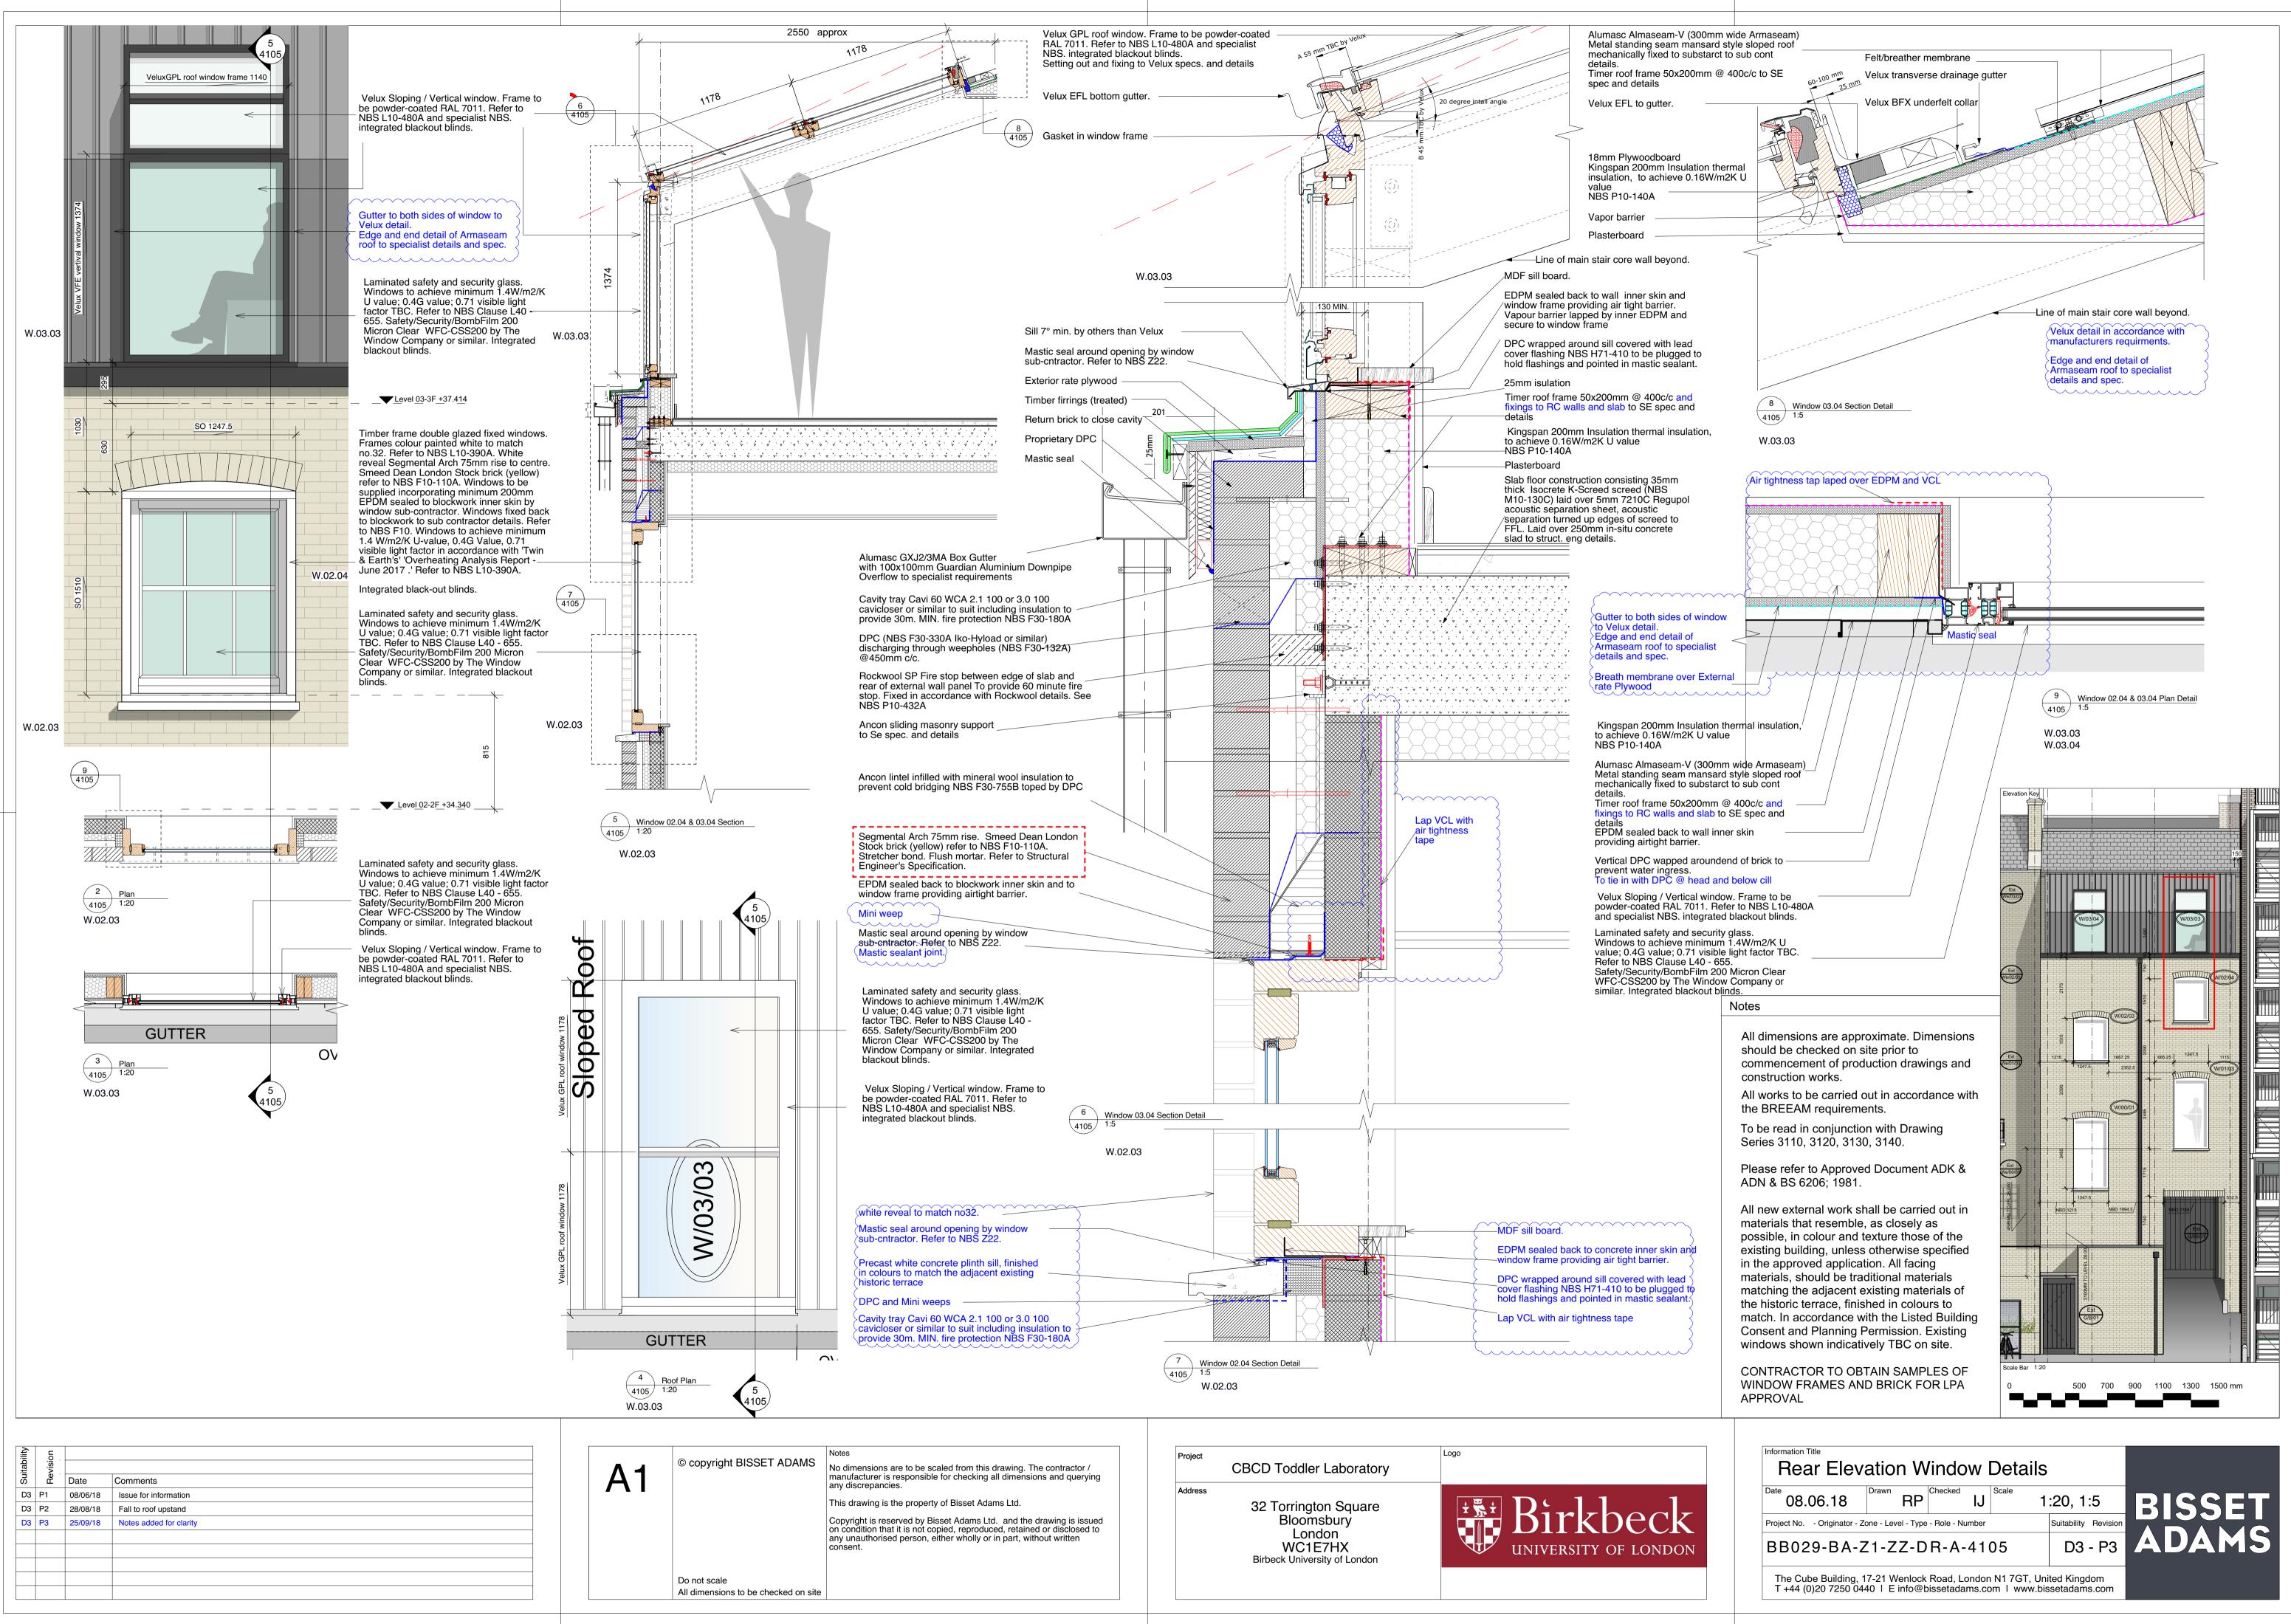

| Rear Elevation Window Details                                                                                                                |                         |         |         |                     |        |  |  |
|----------------------------------------------------------------------------------------------------------------------------------------------|-------------------------|---------|---------|---------------------|--------|--|--|
| Date 08.06.18                                                                                                                                | Drawn RP                | Checked | Scale 1 | :20, 1:5            | BISSE1 |  |  |
| Project No Originator - Zone - Level - Type - Role - Number                                                                                  |                         |         |         | Suitability Revisio | n      |  |  |
| BB029-BA-Z                                                                                                                                   | B029-BA-Z1-ZZ-DR-A-4105 |         |         |                     | ADAM   |  |  |
| The Cube Building, 17-21 Wenlock Road, London N1 7GT, United Kingdom<br>T +44 (0)20 7250 0440 I E info@bissetadams.com I www.bissetadams.com |                         |         |         |                     |        |  |  |