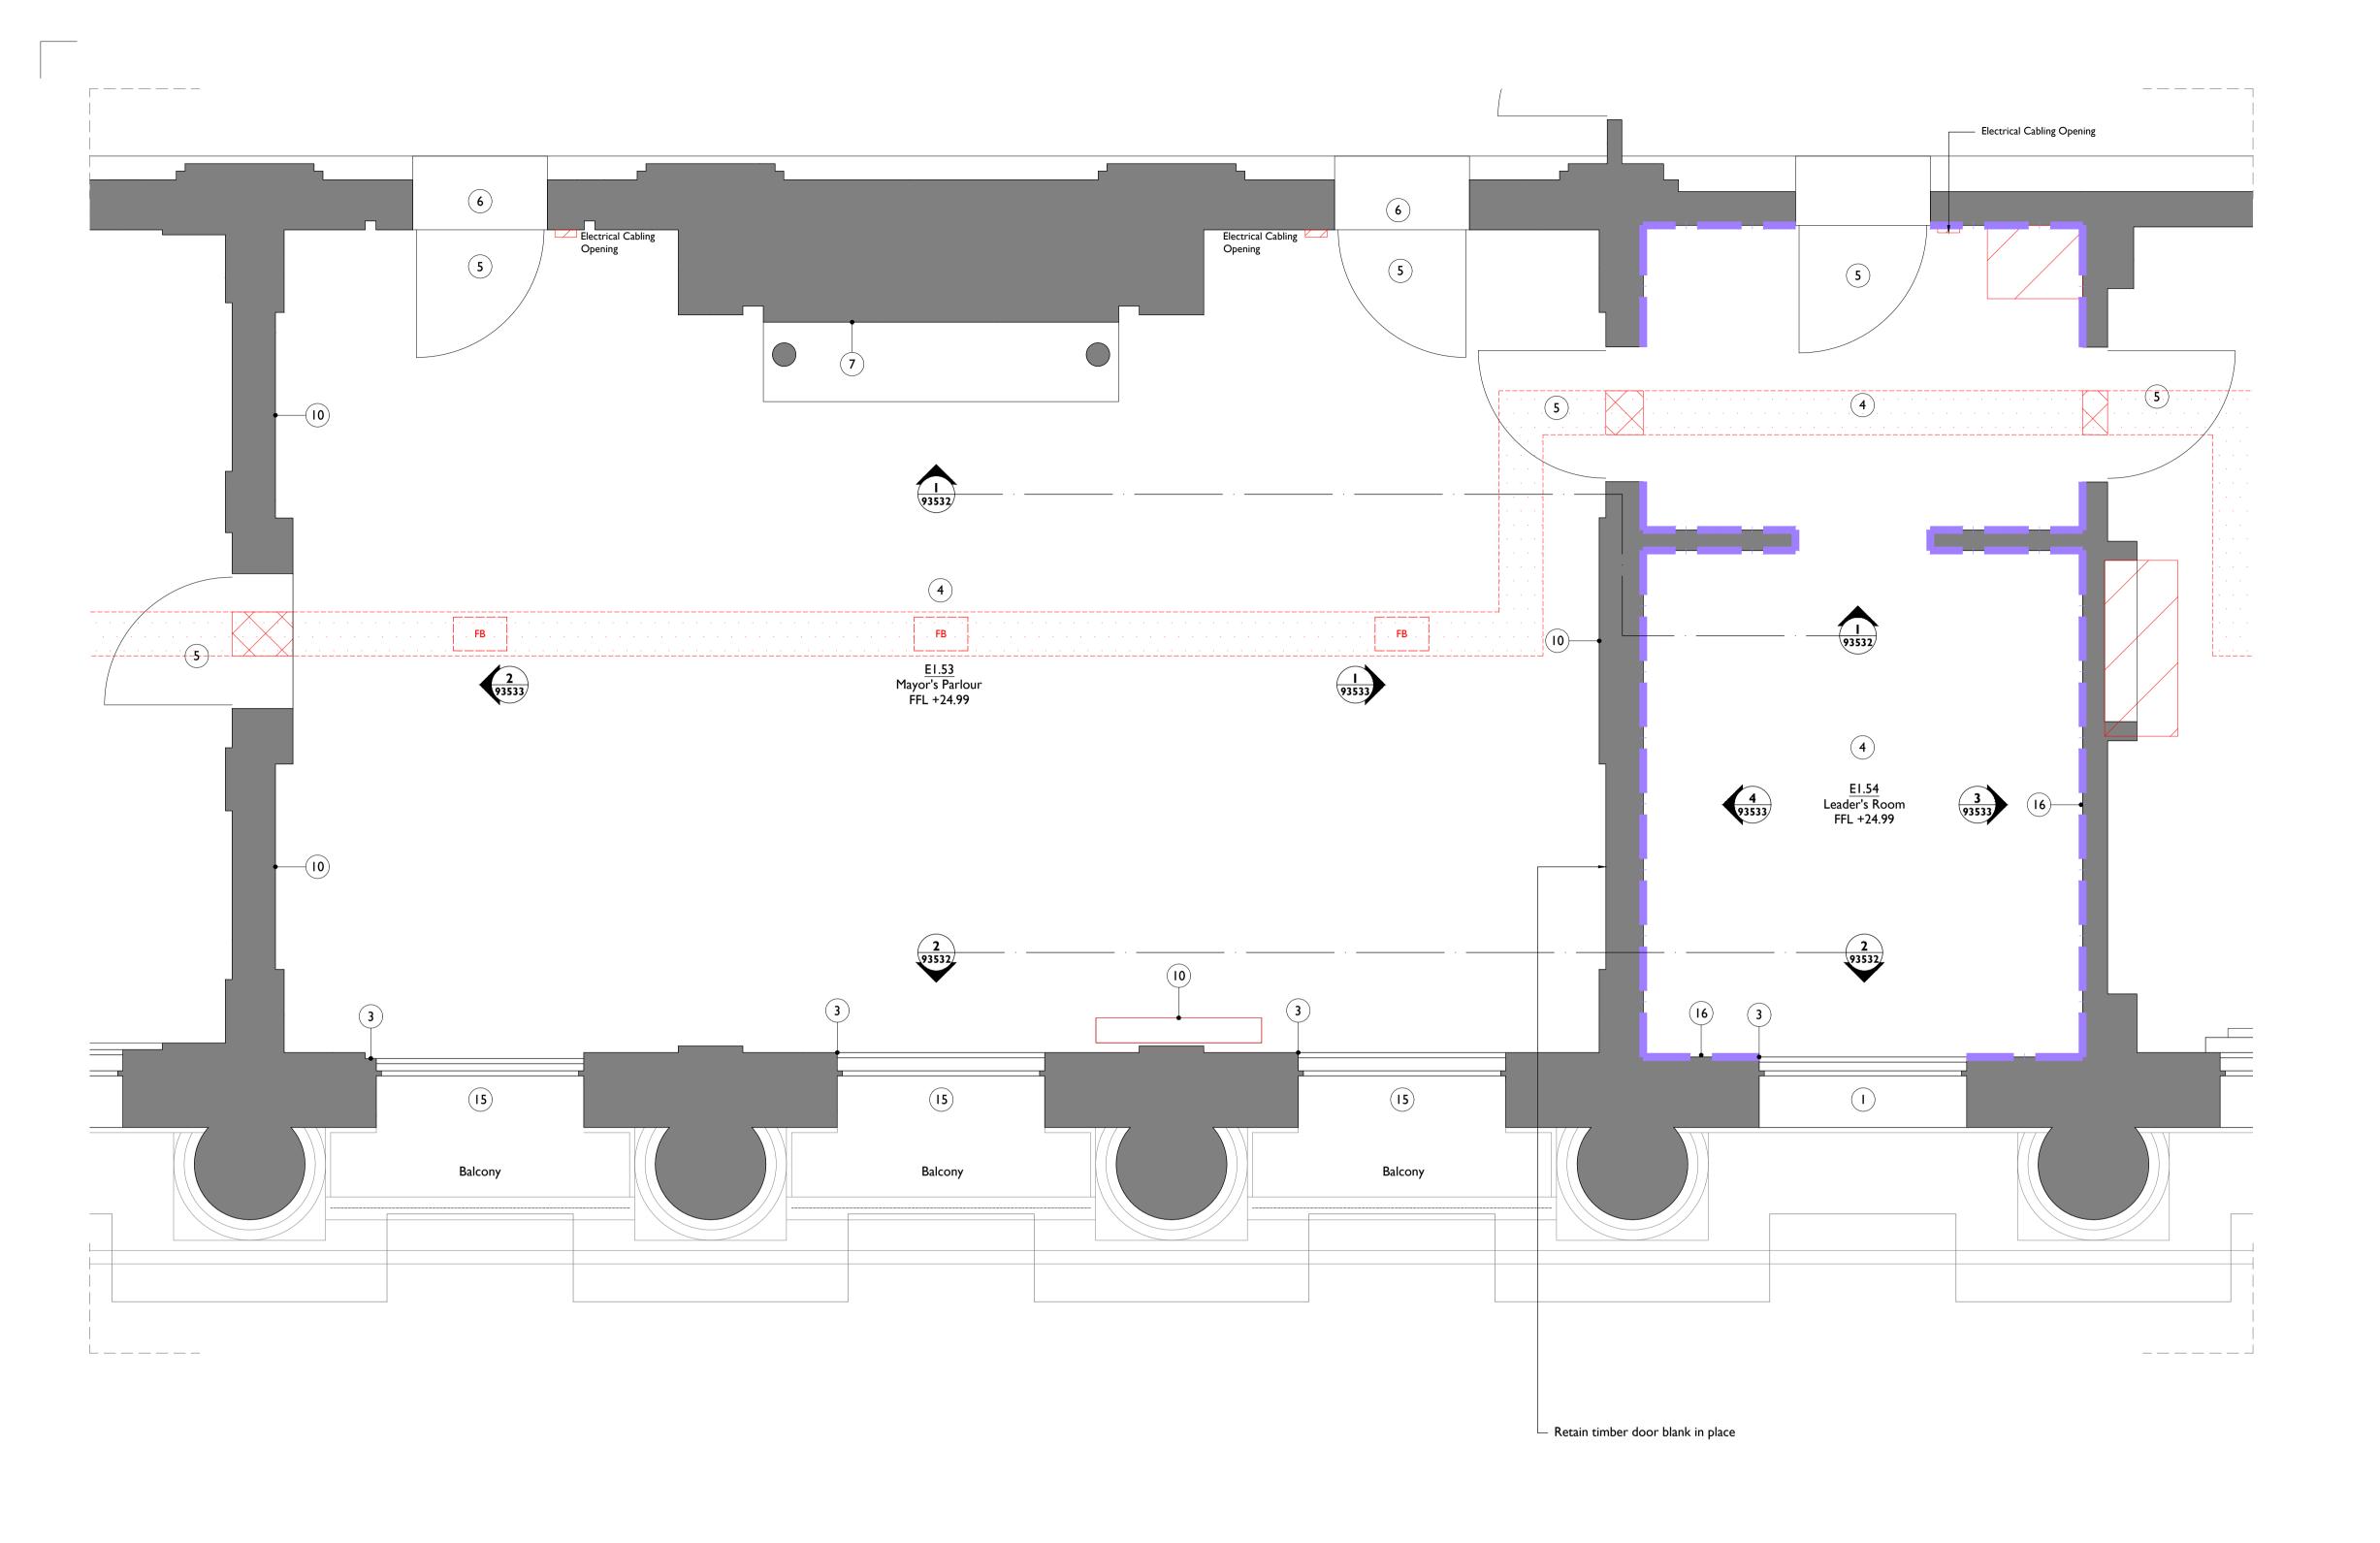

Drawings are based on survey data and may not accurately represent what is physically present.

All dimensions are to be verified on site before proceeding with the work.

All dimensions are in millimeters unless noted otherwise.

Purcell shall be notified in writing of any discrepancies.

Internal Repairs & Conservation Key

Drawings to be read in conjunction with Outline Conservation Strategy - Key Areas CTH-PUR-MP-00-SP-A-00005

For internal Repairs and Conservation Strategy Schedule of Works, refer to drawing CTH-PUR-MB-XX-SH-A-93000

Existing room with modern finishes

Floor Box - Indicative location of proposed floor box.
Cabling to be fed from below; openings located on site.
Floor boxes to include bespoke joinery lid to allow for integration into heritage floor finishes

Area of structural opening - refer to (91)000 series drawings for dimensions

Section of timber panelling to be carefully removed for installation of electrical cabling from below. To be kept secure during works and reinstated following electrical installation. Maximum extents of removal shown - on site confirmation of panel division required

Item of removal - Original Fabric

Item of removal - Non-Original Fabric

Existing undercut to doors used for exhaust air transfer to corridors

Overhead - 300mm wide opening to ceiling for high level concealed cable distribution - make good after installation

Overhead - Whole bay of vaulted ceiling to be removed for cabling distribution and reinstated

High level opening in wall for services distribution

Area of panelling/skirting removed for new grille installation for supply/return air flow. Extent of opening to services engineer's requirement.

Area of severe damage

1:25 Scale S5 P00 18 Apr 2019 OB

ISSUE DATE DRAWN CHECKED

Plan - E1.53 & E1.54 DRAWING TITLE Proposed Internal Conservation Repairs

DESCRIPTION

CTH-PUR-MB-01-DR-A-93041

S5 P00

DRAWING NO.

REVISION

SIZE & SCALE AIL 1:25

**DRAWING STATUS** S5 SUITABLE FOR PLANNING

CLIENT Lendlease

**PROJECT** Camden Town Hall

**JOB NUMBER** 

238664 **PURCELL** 