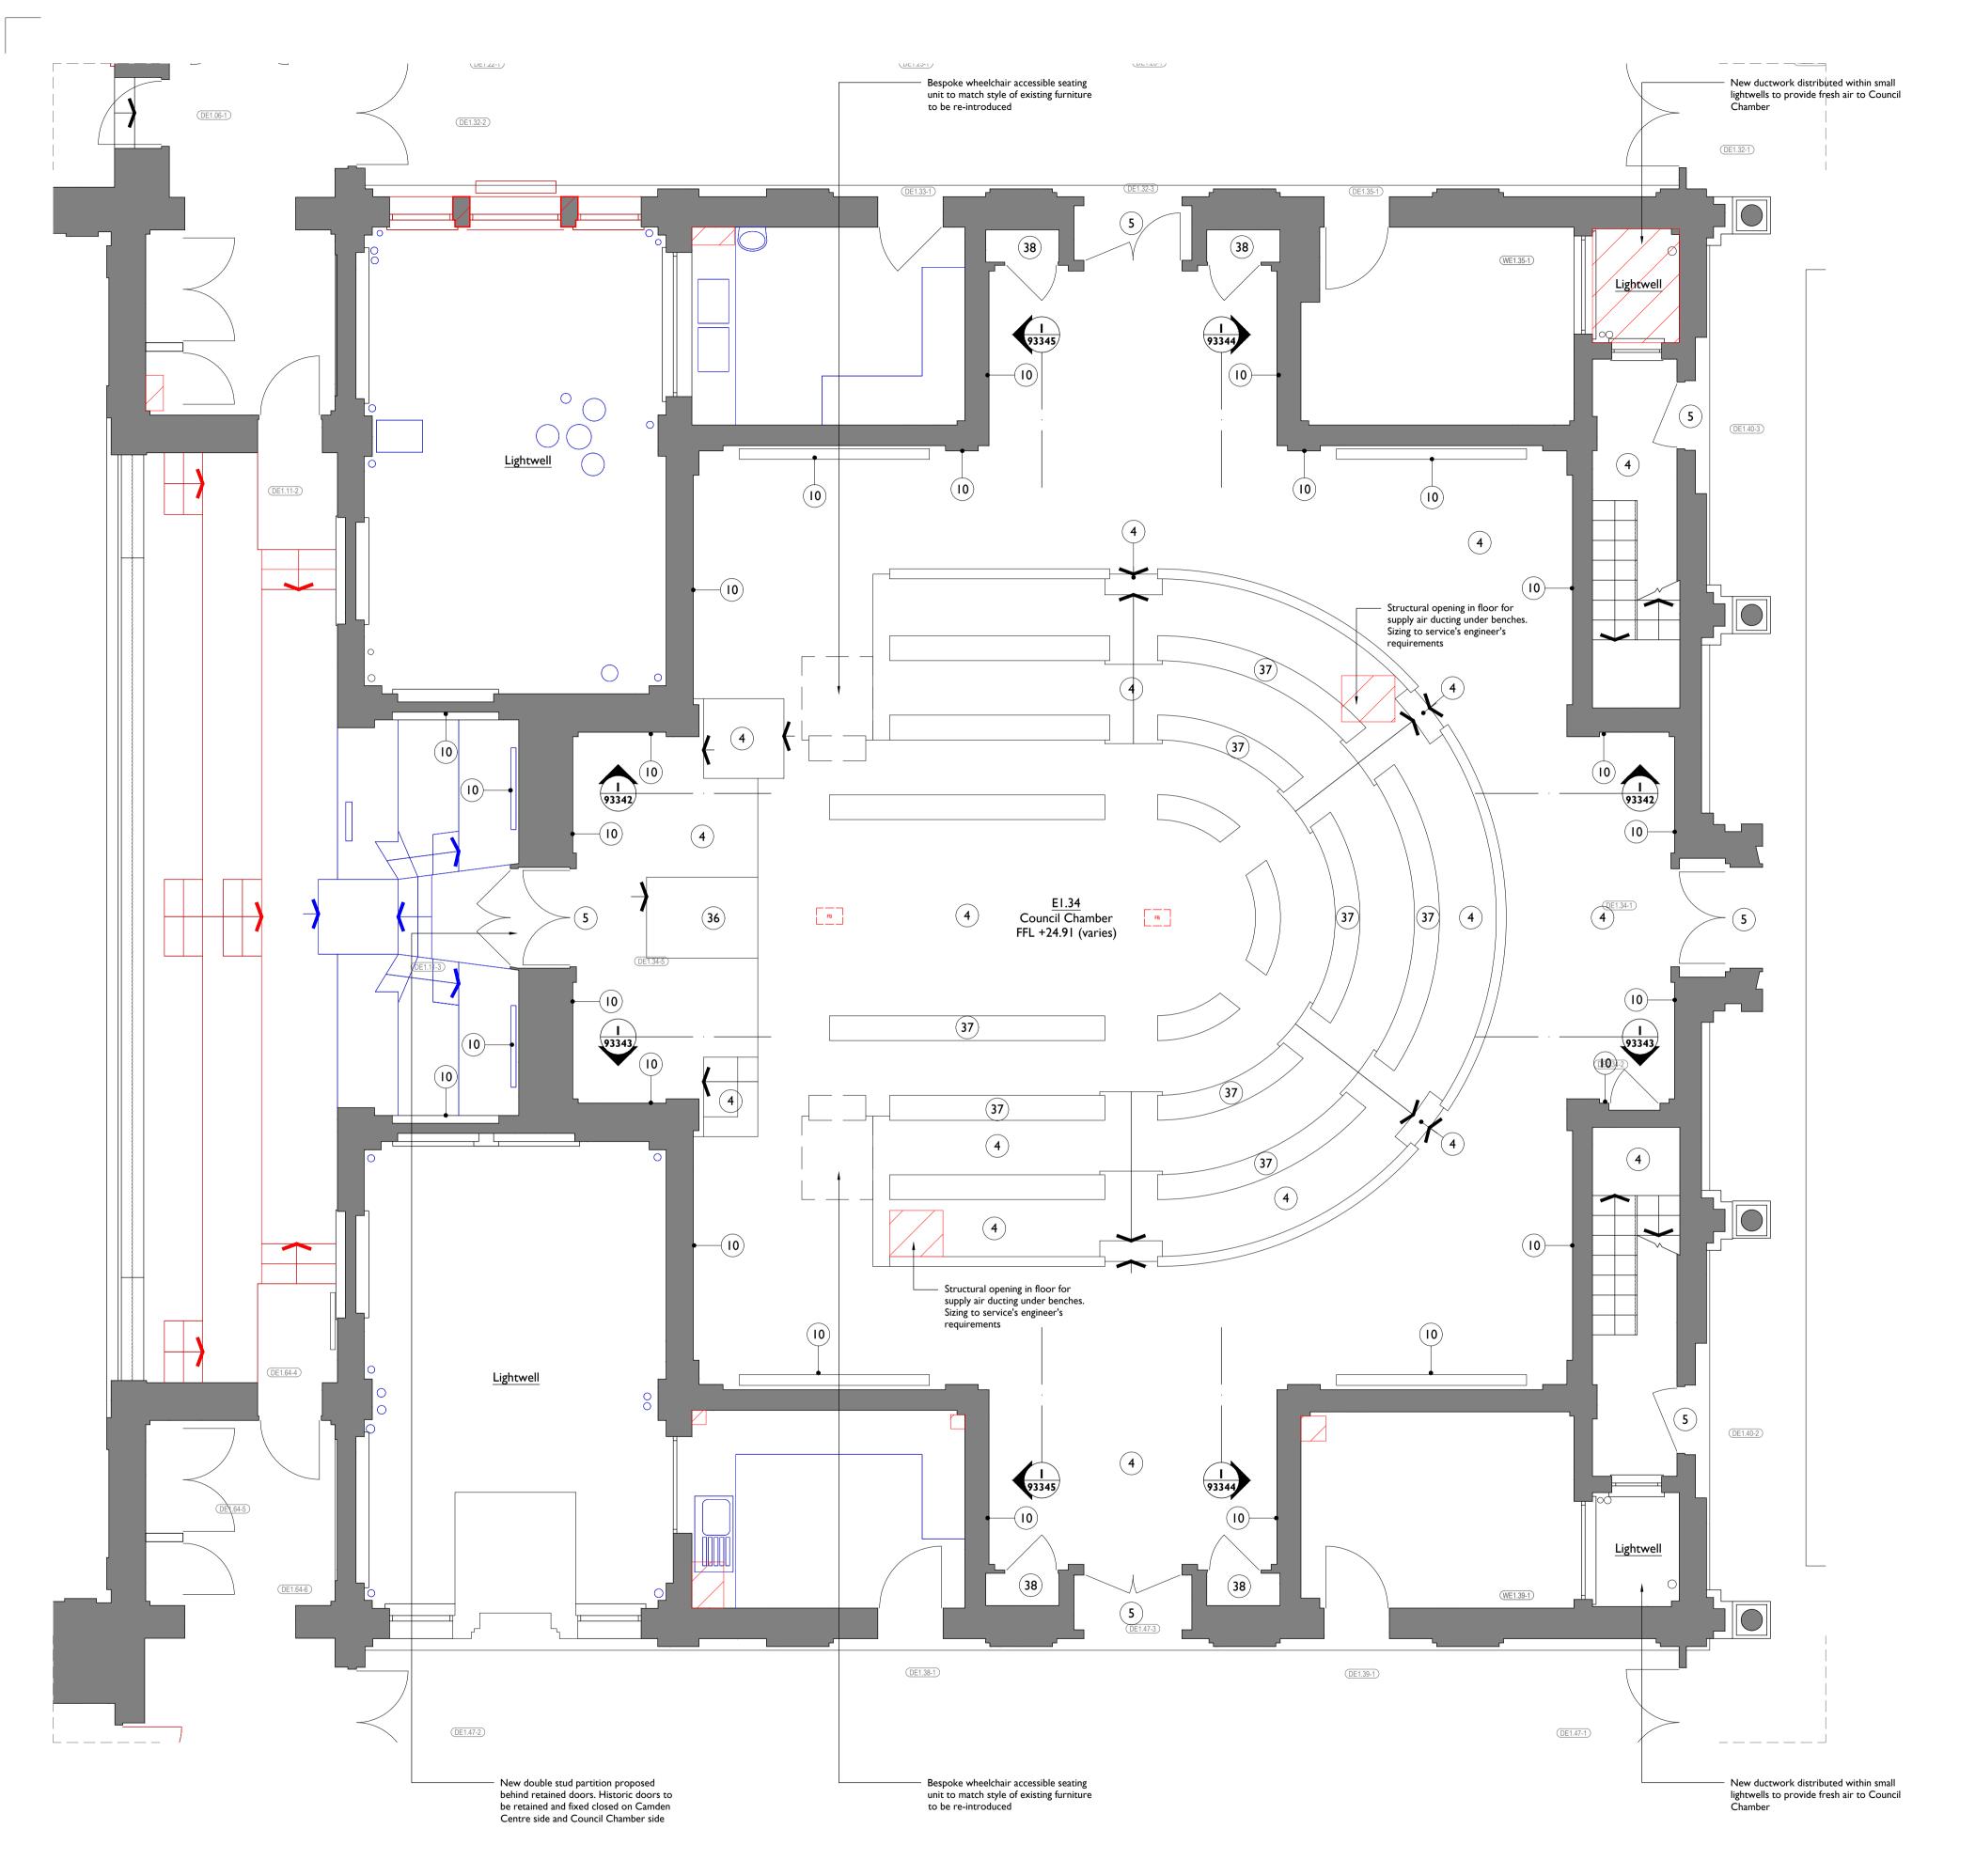

E1.34 Existing Room Plan 93341 1:50 @ A I

Drawings are based on survey data and may not accurately represent what is physically present.

All dimensions are to be verified on site before proceeding with the work.

All dimensions are in millimeters unless noted otherwise.

Purcell shall be notified in writing of any discrepancies.

## Internal Repairs & Conservation Key

Drawings to be read in conjunction with Outline Conservation Strategy - Key Areas CTH-PUR-MP-00-SP-A-00005

For internal Repairs and Conservation Strategy Schedule of Works, refer to drawing CTH-PUR-MB-XX-SH-A-93000

Existing room with modern finishes

Floor Box - Indicative location of proposed floor box.

Cabling to be fed from below; openings located on site.

Floor boxes to include bespoke joinery lid to allow for integration into heritage floor finishes Floor Box - Indicative location of proposed floor box.

Area of structural opening - refer to (91)000 series drawings for dimensions

Section of timber panelling to be carefully removed for installation of electrical cabling from below. To be kept secure during works and reinstated following electrical installation. Maximum extents of removal shown - on site confirmation of panel division required

Item of removal - Original Fabric

Item of removal - Non-Original Fabric

Existing undercut to doors used for exhaust air transfer to corridors

Overhead - 300mm wide opening to ceiling for high level

Overhead - Whole bay of vaulted ceiling to be removed for cabling distribution and reinstated

High level opening in wall for services distribution

Area of panelling/skirting removed for new grille installation for supply/return air flow. Extent of opening to services engineer's requirement.

concealed cable distribution - make good after installation

Area of severe damage

1:50 Scale 0 500mm l m 4 m S5 P00 17 Apr 2019 OB

CHECKED

DRAWING TITLE Plan - E1.34

Proposed Internal Conservation Repairs

DRAWING NO. CTH-PUR-MB-01-DR-A-93341

S5 P00

DRAWN

**REVISION** 

ISSUE DATE

AIL 1:50 SIZE & SCALE

**DRAWING STATUS** S5 SUITABLE FOR PLANNING

CLIENT Lendlease

**PROJECT** Camden Town Hall

238664 **JOB NUMBER** 

DESCRIPTION