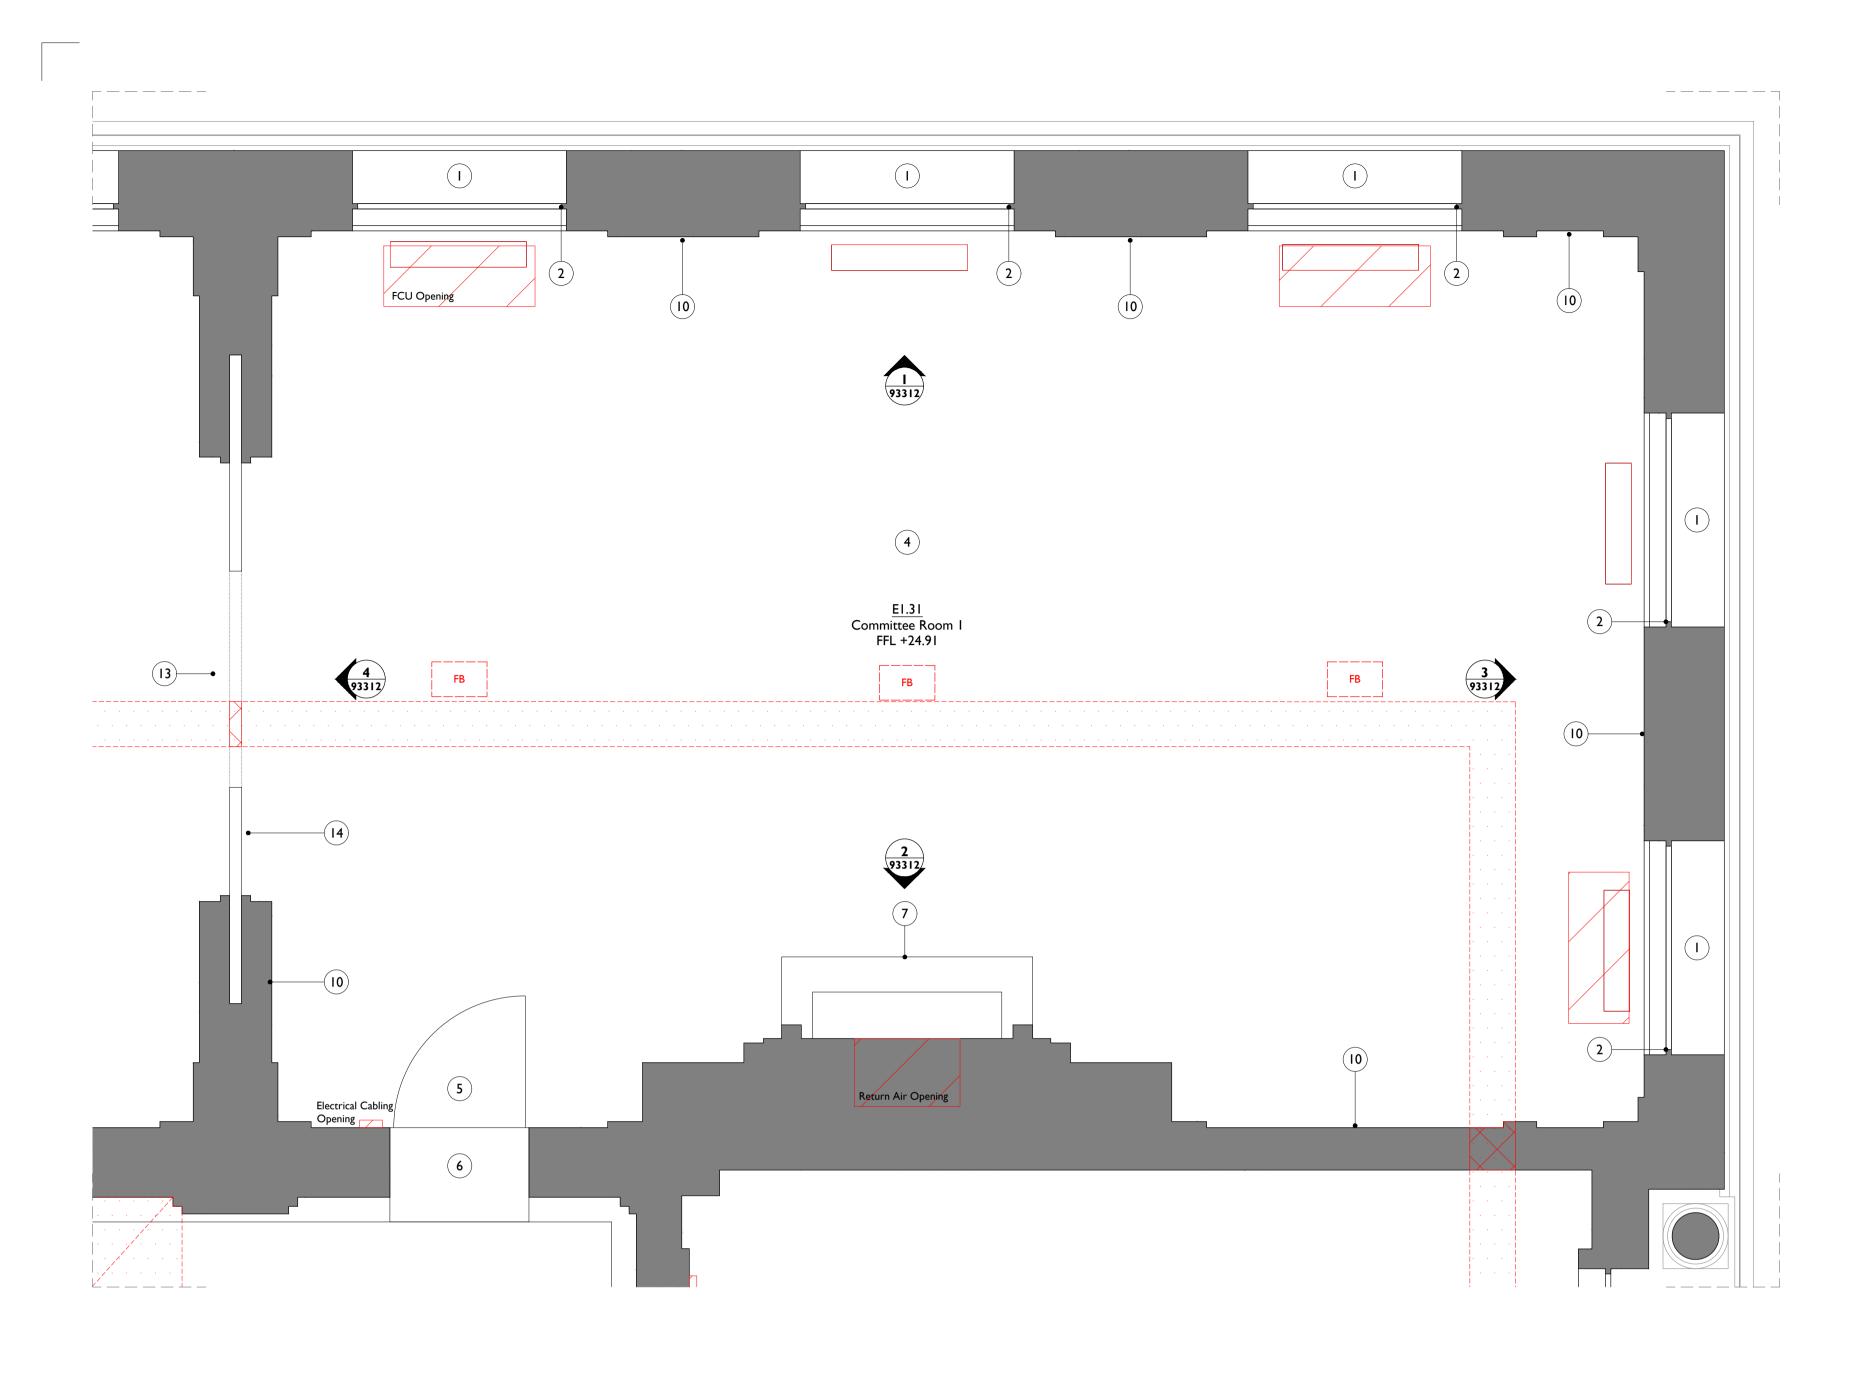

Existing room with modern finishes

Floor Box - Indicative location of proposed floor box.
Cabling to be fed from below; openings located on site.
Floor boxes to include bespoke joinery lid to allow for integration into heritage floor finishes

Area of structural opening - refer to (91)000 series drawings for dimensions

Section of timber panelling to be carefully removed for installation of electrical cabling from below. To be kept secure during works and reinstated following electrical installation. Maximum extents of removal shown - on site confirmation of panel division required

Item of removal - Original Fabric

Item of removal - Non-Original Fabric

Existing undercut to doors used for exhaust air transfer to corridors

Overhead - 300mm wide opening to ceiling for high level concealed cable distribution - make good after installation

Overhead - Whole bay of vaulted ceiling to be removed for cabling distribution and reinstated

High level opening in wall for services distribution

Area of panelling/skirting removed for new grille installation for supply/return air flow. Extent of opening to services engineer's requirement.

Area of severe damage

1:25 Scale S5 P00 18 Apr 2019 OB

DRAWING TITLE Plan - E1.31

ISSUE DATE DRAWN CHECKED

Proposed Internal Conservation Repairs

DRAWING NO. CTH-PUR-MB-01-DR-A-93311

S5 P00 **REVISION** 

SIZE & SCALE