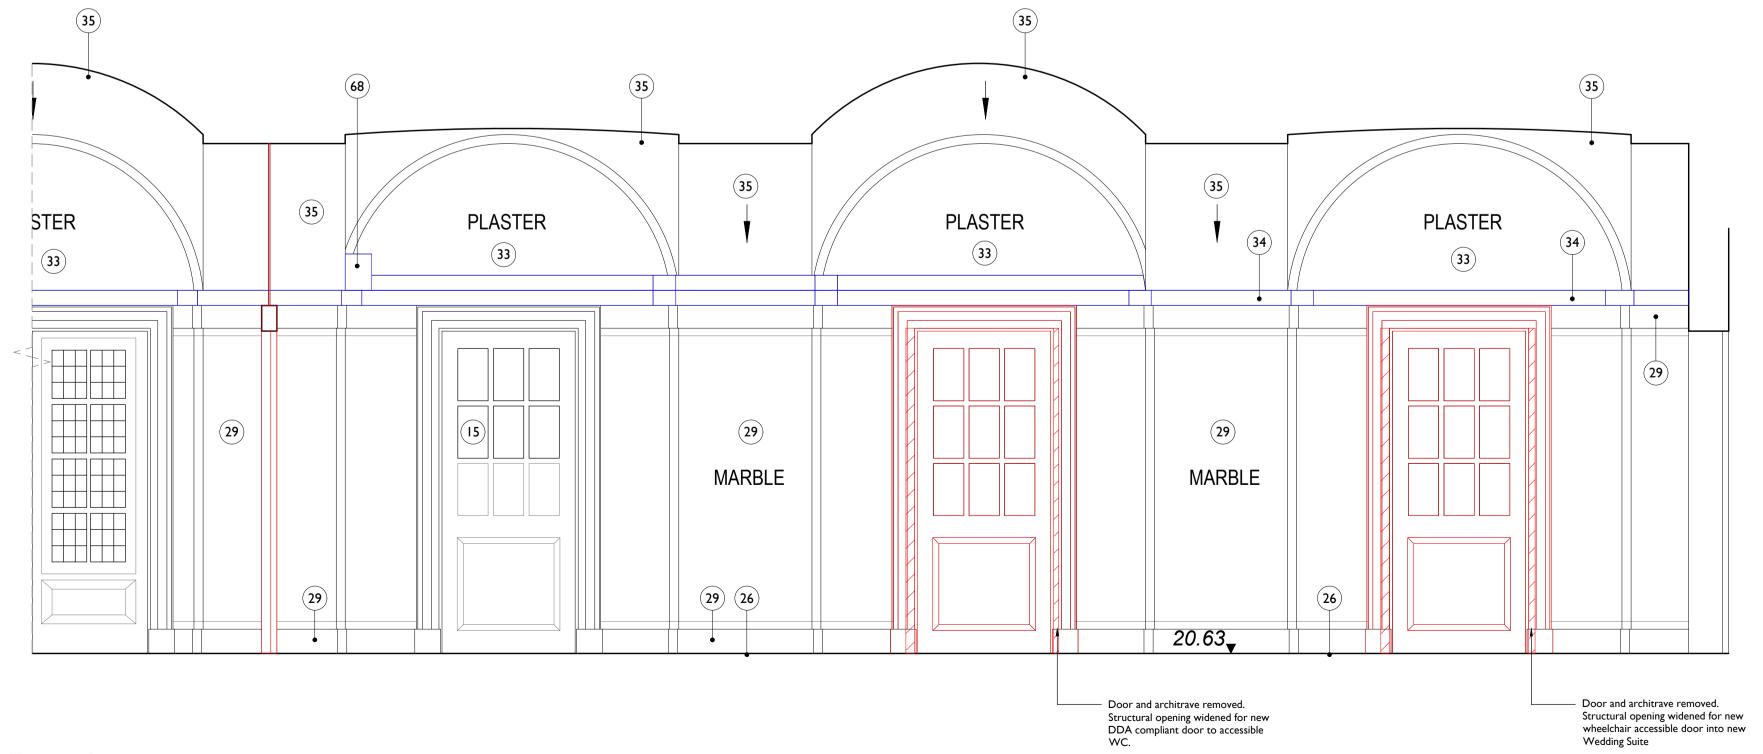

Area of structural opening - refer to (91)000 series drawings for dimensions

Section of timber panelling to be carefully removed for installation of electrical cabling from below. To be kept secure during works and reinstated following electrical installation. Maximum extents of removal shown - on site confirmation of panel division required

Item of removal - Original Fabric

Item of removal - Non-Original Fabric

Existing undercut to doors used for exhaust air transfer to corridors

Overhead - 300mm wide opening to ceiling for high level concealed cable distribution - make good after installation

Overhead - Whole bay of vaulted ceiling to be removed for cabling distribution and reinstated

High level opening in wall for services distribution

Area of panelling/skirting removed for new grille installation for supply/return air flow. Extent of opening to services engineer's requirement.

Area of severe damage

CHECKED

DRAWN

Int Elevations - EG.70 DRAWING TITLE

Proposed Internal Conservation Repairs

CTH-PUR-MB-G0-DR-A-93079 DRAWING NO.

S5 P00 **REVISION** 

SIZE & SCALE AIL 1:25