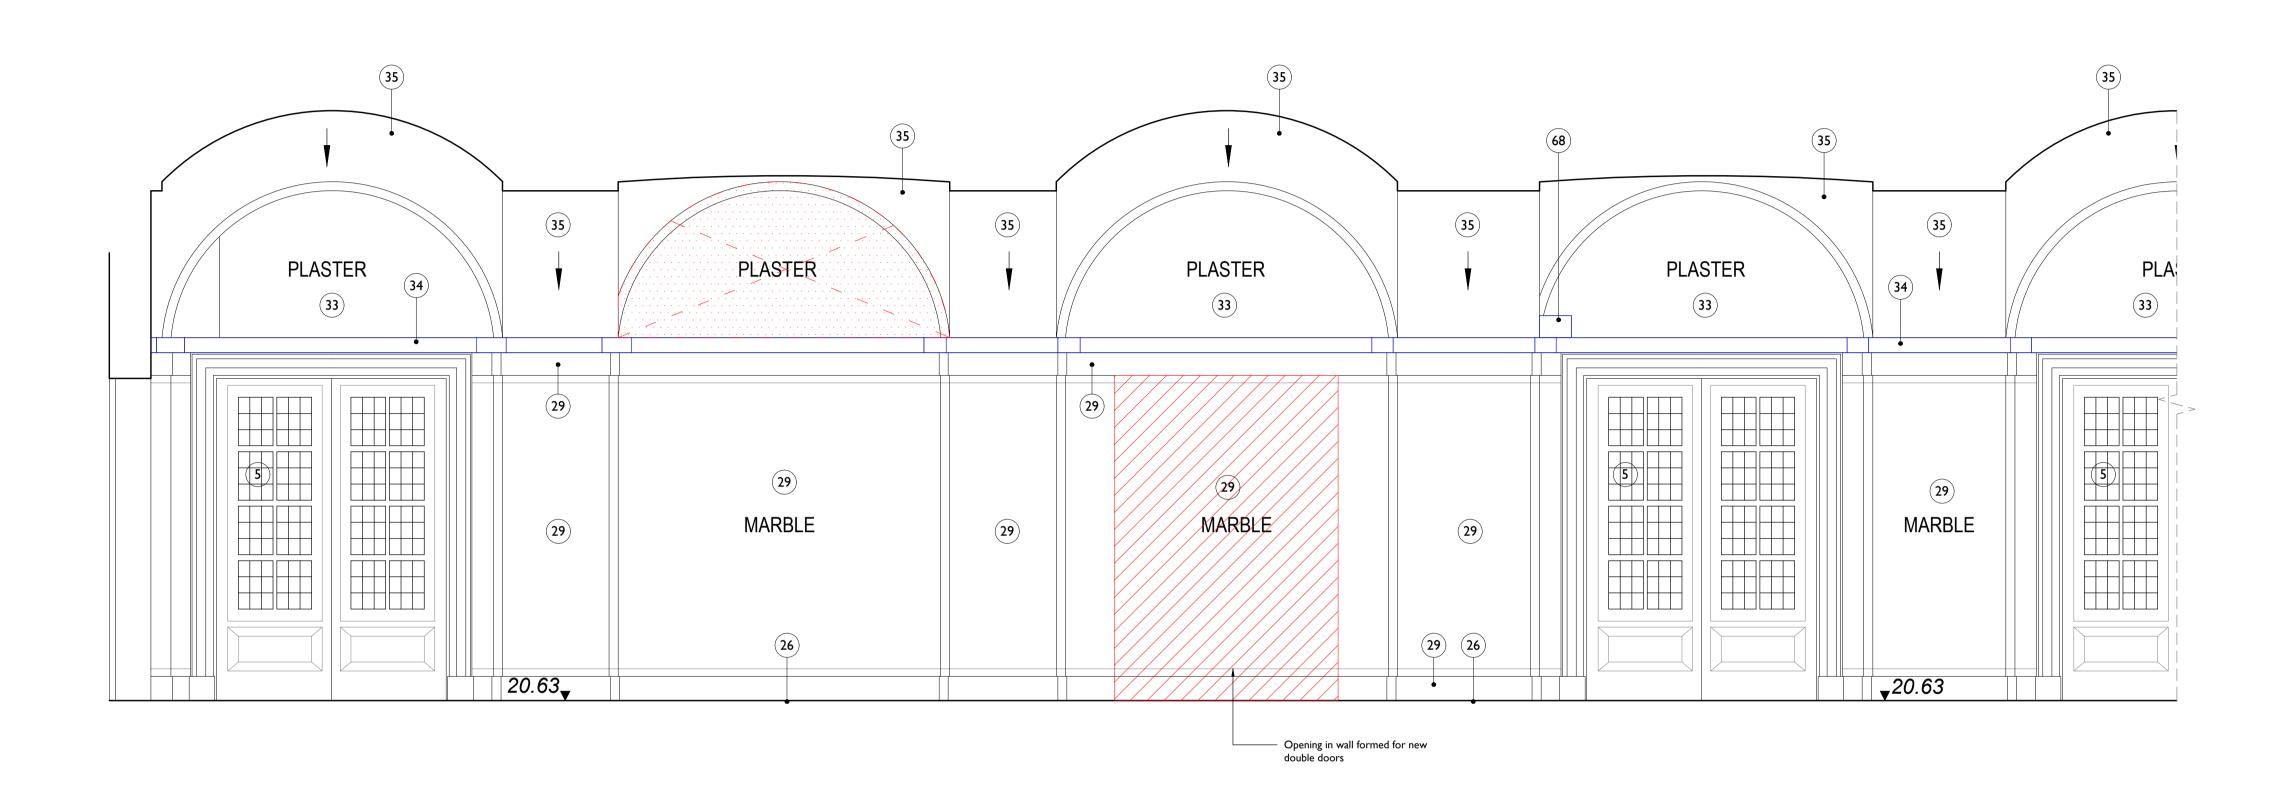

Area of structural opening - refer to (91)000 series drawings for dimensions

Section of timber panelling to be carefully removed for installation of electrical cabling from below. To be kept secure during works and reinstated following electrical installation. Maximum extents of removal shown - on site confirmation of panel division required

Item of removal - Original Fabric

Item of removal - Non-Original Fabric

Existing undercut to doors used for exhaust air transfer to corridors

Overhead - 300mm wide opening to ceiling for high level concealed cable distribution - make good after installation

Overhead - Whole bay of vaulted ceiling to be removed for cabling distribution and reinstated

High level opening in wall for services distribution

Area of panelling/skirting removed for new grille installation for supply/return air flow. Extent of opening to services engineer's requirement.

Area of severe damage

CHECKED

DRAWN

Int Elevations - EG.70 DRAWING TITLE

Proposed Internal Conservation Repairs

CTH-PUR-MB-G0-DR-A-93079 DRAWING NO.

S5 P00 **REVISION** 

SIZE & SCALE AIL 1:25