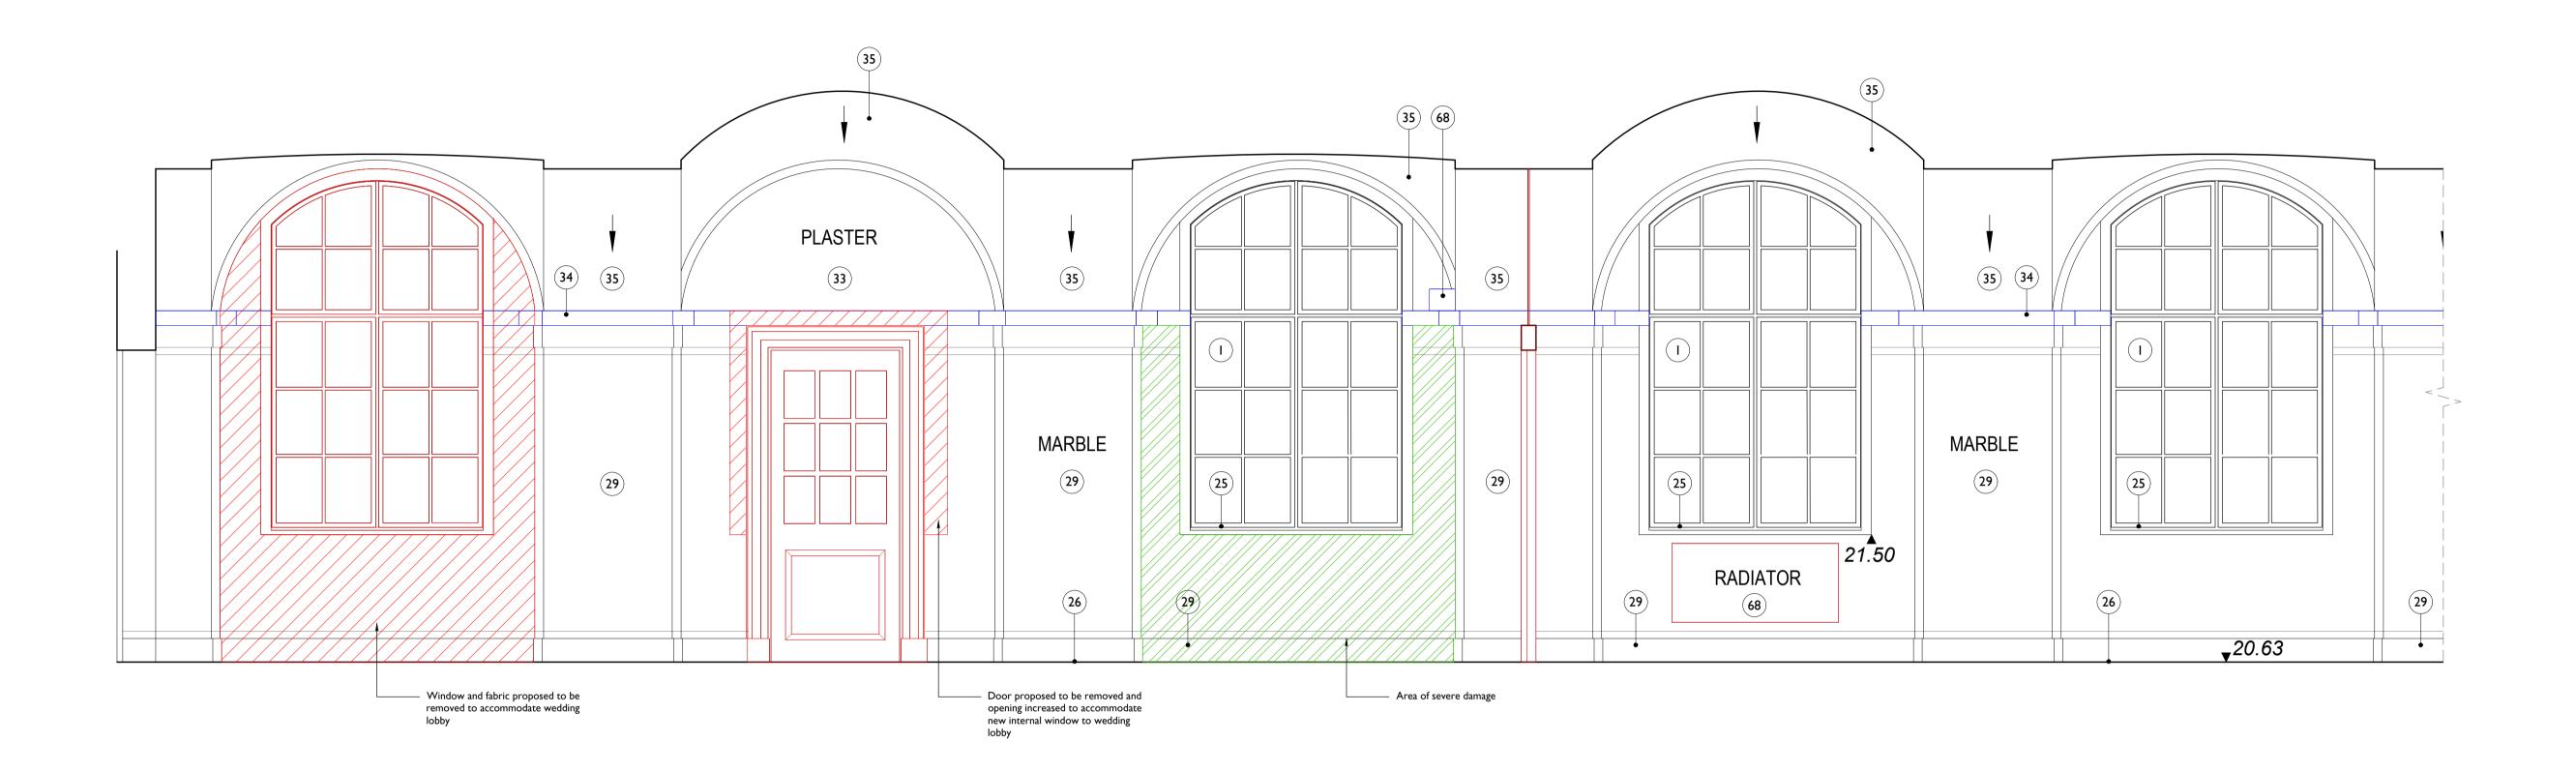

EG.70 Existing Room Elevation 93708 I:25 @ AI

Purcell shall be notified in writing of any discrepancies.

Internal Repairs & Conservation Key Drawings to be read in conjunction with Outline Conservation Strategy - Key Areas **CTH-PUR-MP-00-SP-A-00005** For internal Repairs and Conservation Strategy Schedule of Works, refer to drawing **CTH-PUR-MB-XX-SH-A-93000** (00) Existing room with modern finishes FB FB FB FB FB FB FB FB FB FIOOR BOX - Indicative location of proposed floor box. Cabling to be fed from below; openings located on site. Floor boxes to include bespoke joinery lid to allow for integration into heritage floor finishes Area of structural opening - refer to (91)000 series drawings for dimensions Section of timber panelling to be carefully removed for installation of electrical cabling from below. To be kept secure during works and reinstated following electrical installation. Maximum extents of removal shown - on site confirmation of panel division required Item of removal - Original Fabric Item of removal - Non-Original Fabric Existing undercut to doors used for exhaust air transfer to corridors Overhead - 300mm wide opening to ceiling for high level concealed cable distribution - make good after installation 2222222 Overhead - Whole bay of vaulted ceiling to be removed for cabling distribution and reinstated High level opening in wall for services distribution Area of panelling/skirting removed for new grille installation for supply/return air flow. Extent of opening to services engineer's requirement. Area of severe damage

| 1:25 Scale                                                                     |             |                 |                          |    |             |  |
|--------------------------------------------------------------------------------|-------------|-----------------|--------------------------|----|-------------|--|
| 0                                                                              | 500mm       | Im              | 1.5m                     | 2m | 2.5 m       |  |
| S5 P00                                                                         | 18 Apr 2019 | ОВ              | NS                       |    |             |  |
| ISSUE                                                                          | DATE        | DRAWN           | CHECKED                  |    | DESCRIPTION |  |
| DRAWING TITLE Int Elevations - EG.70<br>Proposed Internal Conservation Repairs |             |                 |                          |    |             |  |
| DRAWING NO.                                                                    |             |                 | CTH-PUR-MB-G0-DR-A-93078 |    |             |  |
| REVISION                                                                       |             | S5 P            | S5 P00                   |    |             |  |
| SIZE & SCALE                                                                   |             | AIL             | 1:25                     |    |             |  |
| DRAWING STATUS                                                                 |             | <b>JS</b> S5 SI | S5 SUITABLE FOR PLANNING |    |             |  |
| CLIEN                                                                          | IT          | Lend            | llease                   |    |             |  |
| PROJE                                                                          | ЕСТ         | Cam             | den Town Hall            |    |             |  |
| JOB N                                                                          | IUMBER      | 2386            | 64                       | Pl | JRCELL      |  |