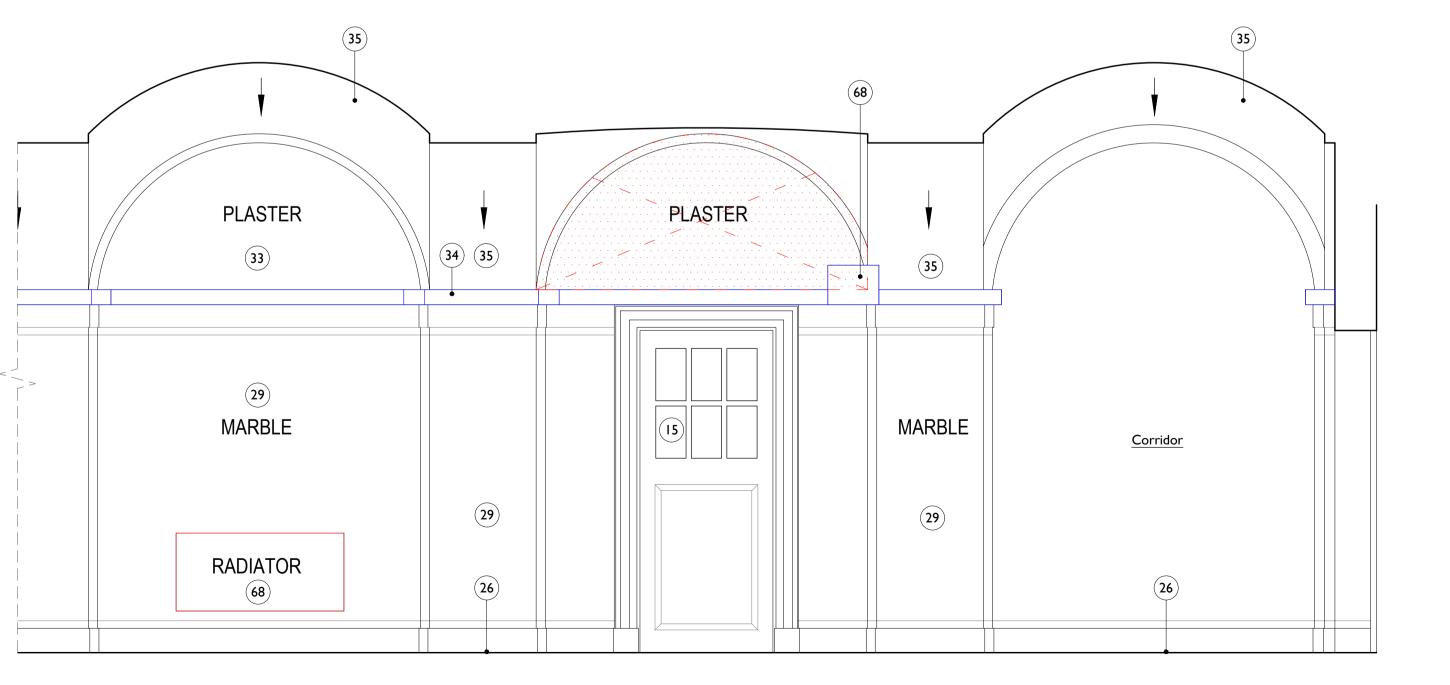

EG.70 Existing Room Elevation 93708 I:25 @ AI

Purcell shall be notified in writing of any discrepancies.

Internal Repairs & Conservation Key Drawings to be read in conjunction with Outline Conservation Strategy - Key Areas **CTH-PUR-MP-00-SP-A-00005** For internal Repairs and Conservation Strategy Schedule of Works, refer to drawing **CTH-PUR-MB-XX-SH-A-93000** (00) Existing room with modern finishes FB FB FB FB FB FB FB FB FB FIOOR BOX - Indicative location of proposed floor box. Cabling to be fed from below; openings located on site. Floor boxes to include bespoke joinery lid to allow for integration into heritage floor finishes Area of structural opening - refer to (91)000 series drawings for dimensions Section of timber panelling to be carefully removed for installation of electrical cabling from below. To be kept secure during works and reinstated following electrical installation. Maximum extents of removal shown - on site confirmation of panel division required Item of removal - Original Fabric Item of removal - Non-Original Fabric Existing undercut to doors used for exhaust air transfer to corridors Overhead - 300mm wide opening to ceiling for high level concealed cable distribution - make good after installation 2222222 Overhead - Whole bay of vaulted ceiling to be removed for cabling distribution and reinstated High level opening in wall for services distribution Area of panelling/skirting removed for new grille installation for supply/return air flow. Extent of opening to services engineer's requirement. Area of severe damage

| 1:25 Scale                                                                     |             |                 |                          |    |             |  |
|--------------------------------------------------------------------------------|-------------|-----------------|--------------------------|----|-------------|--|
| 0                                                                              | 500mm       | Im              | 1.5m                     | 2m | 2.5 m       |  |
| S5 P00                                                                         | 18 Apr 2019 | ОВ              | NS                       |    |             |  |
| ISSUE                                                                          | DATE        | DRAWN           | CHECKED                  |    | DESCRIPTION |  |
| DRAWING TITLE Int Elevations - EG.70<br>Proposed Internal Conservation Repairs |             |                 |                          |    |             |  |
| DRAWING NO.                                                                    |             |                 | CTH-PUR-MB-G0-DR-A-93078 |    |             |  |
| REVISION                                                                       |             | S5 P            | S5 P00                   |    |             |  |
| SIZE & SCALE                                                                   |             | AIL             | 1:25                     |    |             |  |
| DRAWING STATUS                                                                 |             | <b>JS</b> S5 SI | S5 SUITABLE FOR PLANNING |    |             |  |
| CLIEN                                                                          | IT          | Lend            | llease                   |    |             |  |
| PROJE                                                                          | ЕСТ         | Cam             | den Town Hall            |    |             |  |
| JOB N                                                                          | IUMBER      | 2386            | 64                       | Pl | JRCELL      |  |