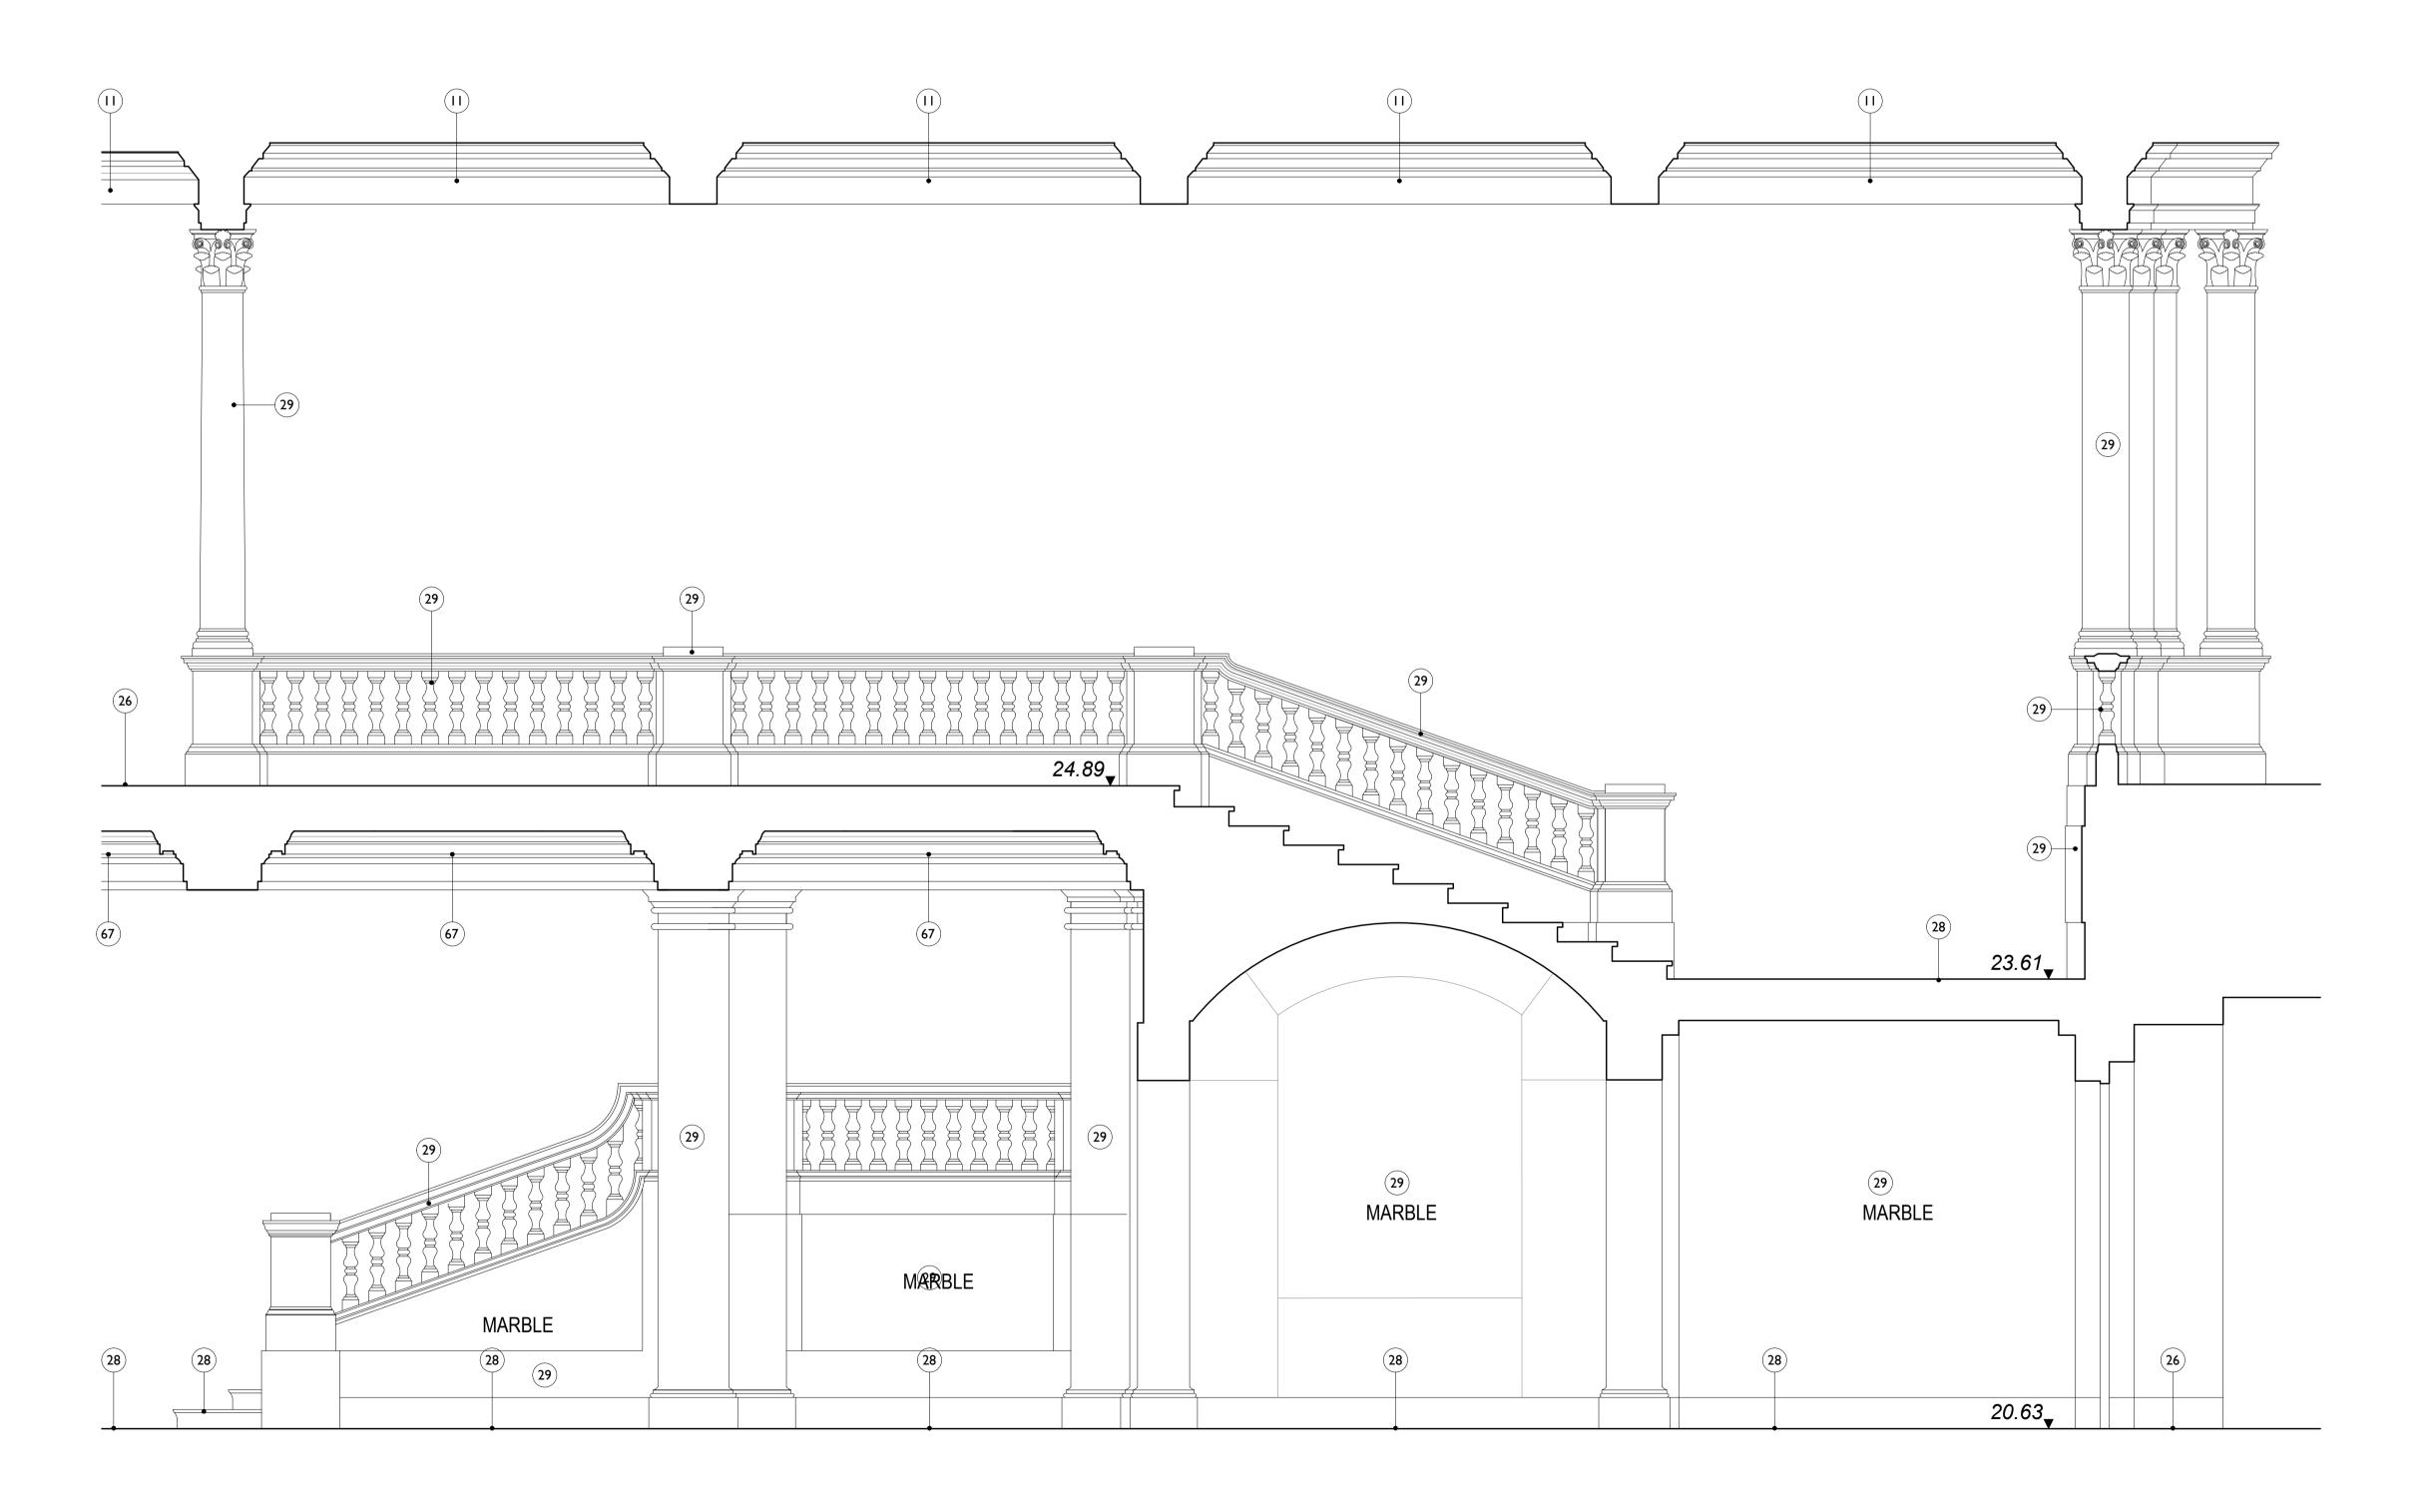

Area of severe damage

DRAWN

Int Elevations - EG.70 DRAWING TITLE

CHECKED

DESCRIPTION

Proposed Internal Conservation Repairs

CTH-PUR-MB-G0-DR-A-93077 DRAWING NO.

ISSUE DATE

## Internal Repairs & Conservation Key

Drawings to be read in conjunction with Outline Conservation Strategy - Key Areas CTH-PUR-MP-00-SP-A-00005

For internal Repairs and Conservation Strategy Schedule of Works, refer to drawing CTH-PUR-MB-XX-SH-A-93000

Item of removal - Original Fabric

Item of removal - Non-Original Fabric

Existing undercut to doors used for exhaust air transfer to corridors

Overhead - 300mm wide opening to ceiling for high level concealed cable distribution - make good after installation

Overhead - Whole bay of vaulted ceiling to be removed for cabling distribution and reinstated

High level opening in wall for services distribution

Area of panelling/skirting removed for new grille installation for supply/return air flow. Extent of opening to services engineer's requirement.