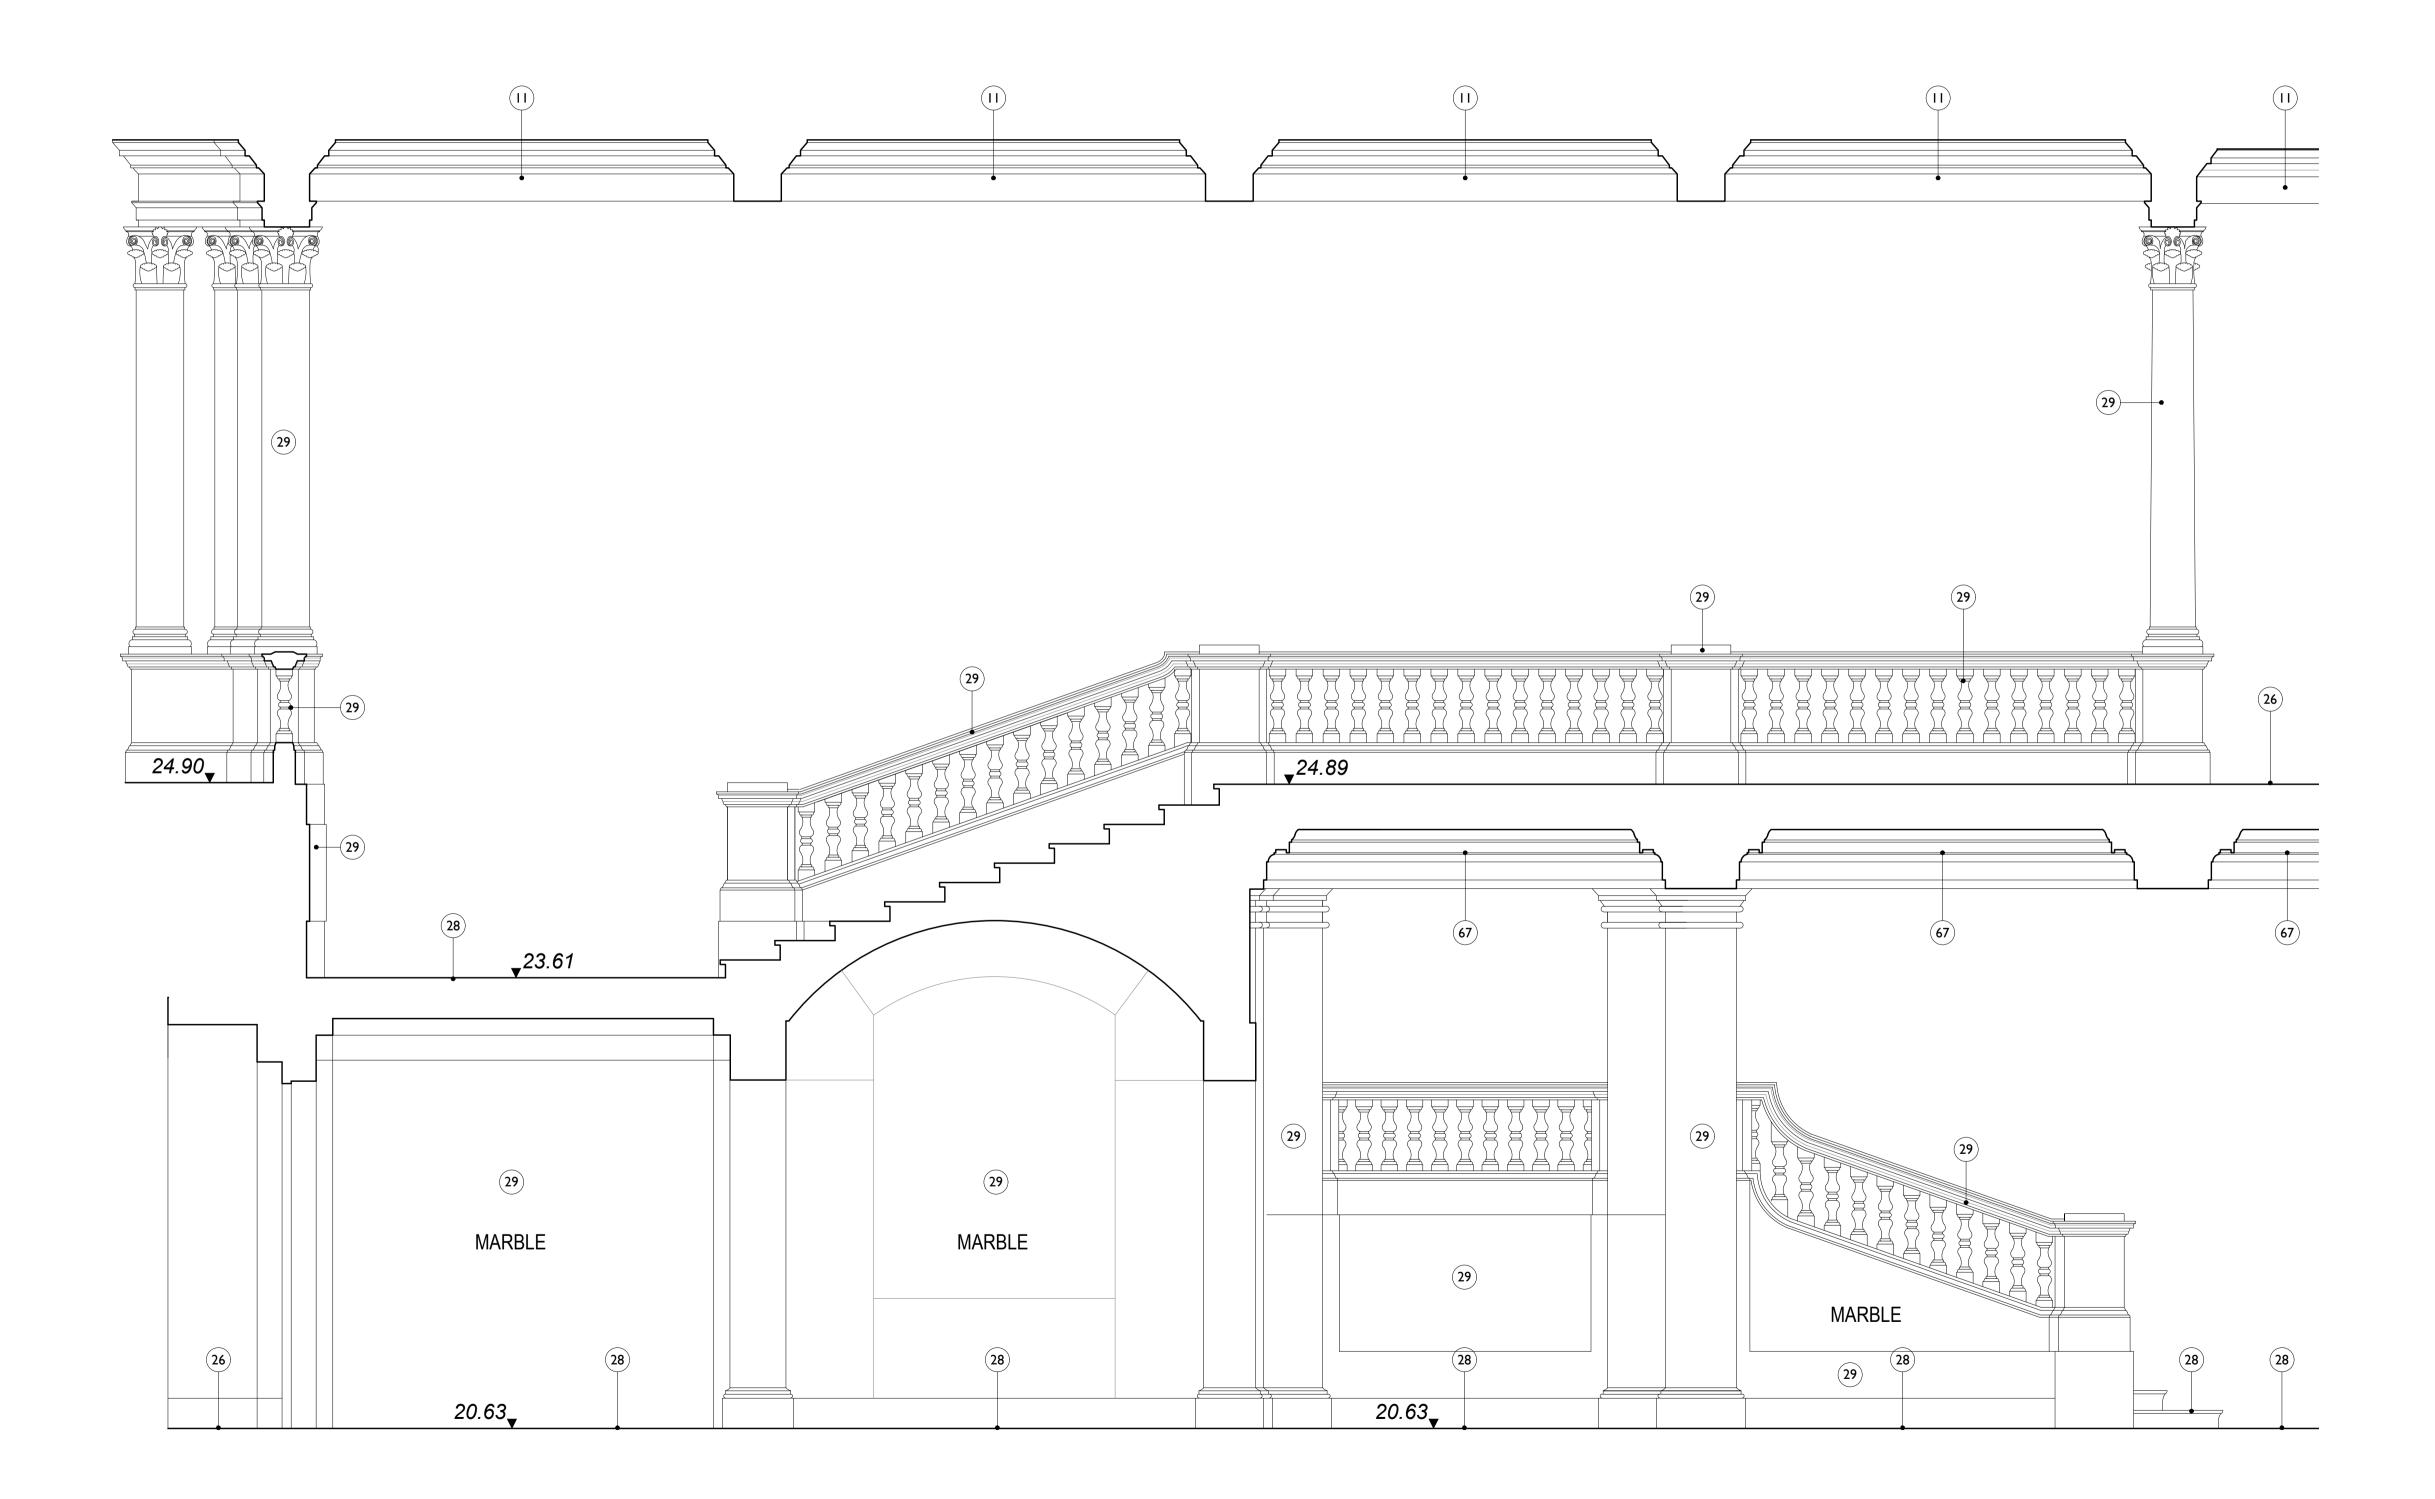

EG.70 Existing Room Elevation 93706 I:25 @ AI

## Internal Repairs & Conservation Key Drawings to be read in conjunction with Outline Conservation Strategy - Key Areas **CTH-PUR-MP-00-SP-A-00005** For internal Repairs and Conservation Strategy Schedule of Works, refer to drawing **CTH-PUR-MB-XX-SH-A-30000** (00) **Existing room with modern finishes** FB FB FB Floor Box - Indicative location of proposed noor box. Cabling to be fed from below; openings located on site. Floor boxes to include bespoke joinery lid to allow for integration into heritage floor finishes Floor Box - Indicative location of proposed floor box. Area of structural opening - refer to 18000 series drawings for dimensions Section of timber panelling to be carefully removed for installation of electrical cabling from below. To be kept secure during works and reinstated following electrical installation. Maximum extents of removal shown - on site confirmation of panel division required Item of removal - Original Fabric Item of removal - Non-Original Fabric Existing undercut to doors used for exhaust air transfer to corridors Overhead - 300mm wide opening to ceiling for high level screened cable distribution ETSETS: Overhead - Whole bay of vaulted ceiling to be removed for cabling distribution and reinstated High level opening in wall for services distribution Area of panelling/skirting removed for new grille installation for supply/return air flow. Extent of opening to services engineer's requirement. Area of severe damage