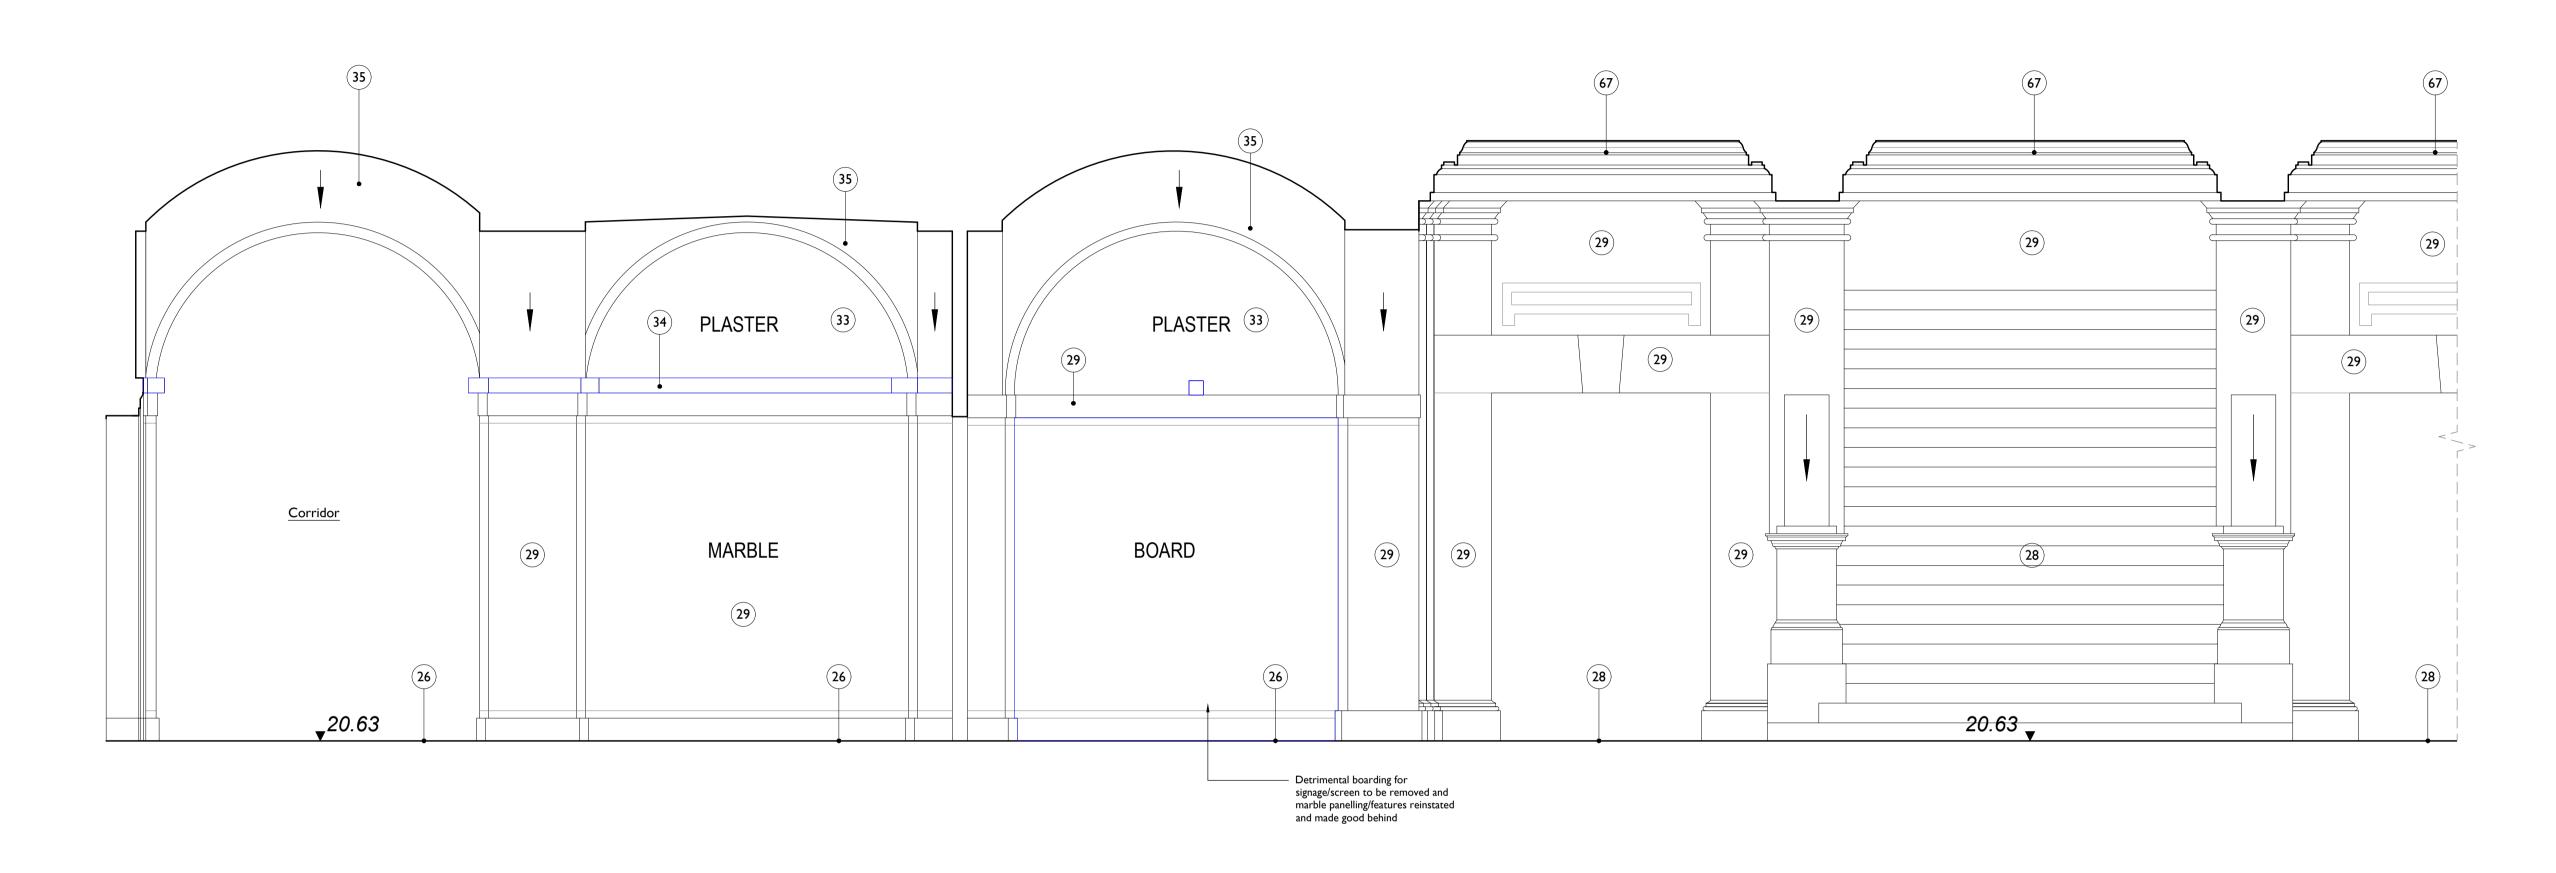

## Internal Repairs & Conservation Key

Drawings to be read in conjunction with Outline Conservation Strategy - Key Areas **CTH-PUR-MP-00-SP-A-00005** 

For internal Repairs and Conservation Strategy Schedule of Works, refer to drawing CTH-PUR-MB-XX-SH-A-93000

Area of severe damage

Int Elevations - EG.70 DRAWING TITLE

DRAWN CHECKED

DESCRIPTION

Proposed Internal Conservation Repairs

CTH-PUR-MB-G0-DR-A-93075 DRAWING NO.

S5 P00 **REVISION** 

ISSUE DATE

SIZE & SCALE AIL 1:25

**DRAWING STATUS** S5 SUITABLE FOR PLANNING

CLIENT Lendlease

**PROJECT** 

**JOB NUMBER** 

**PURCELL** 15 Bermondsey Square, Tower Bridge Road, London, SEI 3UN , T:+44[0]20 7397 7171, E:london@purcelluk.com © PURCELL 2012. PURCELL ® IS THE TRADING NAME OF PURCELL MILLER TRITTON LLP