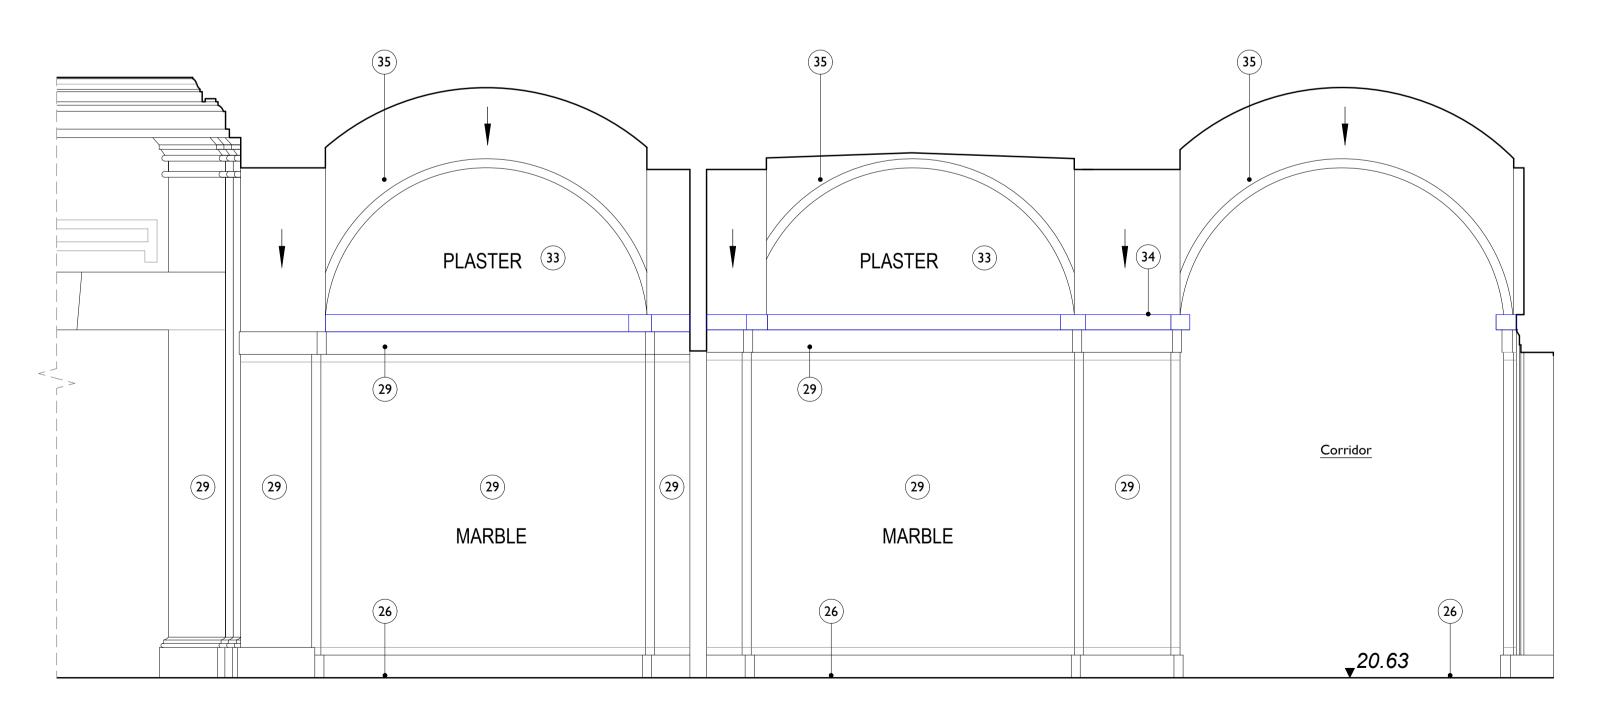

## Internal Repairs & Conservation Key

Drawings to be read in conjunction with Outline Conservation Strategy - Key Areas **CTH-PUR-MP-00-SP-A-00005** 

For internal Repairs and Conservation Strategy Schedule of Works, refer to drawing CTH-PUR-MB-XX-SH-A-93000

Area of severe damage

Int Elevations - EG.70 DRAWING TITLE

DRAWN CHECKED

DESCRIPTION

Proposed Internal Conservation Repairs

CTH-PUR-MB-G0-DR-A-93075 DRAWING NO.

S5 P00 **REVISION** 

ISSUE DATE

SIZE & SCALE AIL 1:25

**DRAWING STATUS** S5 SUITABLE FOR PLANNING

CLIENT Lendlease

**PROJECT** 

**JOB NUMBER** 

**PURCELL** 15 Bermondsey Square, Tower Bridge Road, London, SEI 3UN , T:+44[0]20 7397 7171, E:london@purcelluk.com © PURCELL 2012. PURCELL ® IS THE TRADING NAME OF PURCELL MILLER TRITTON LLP