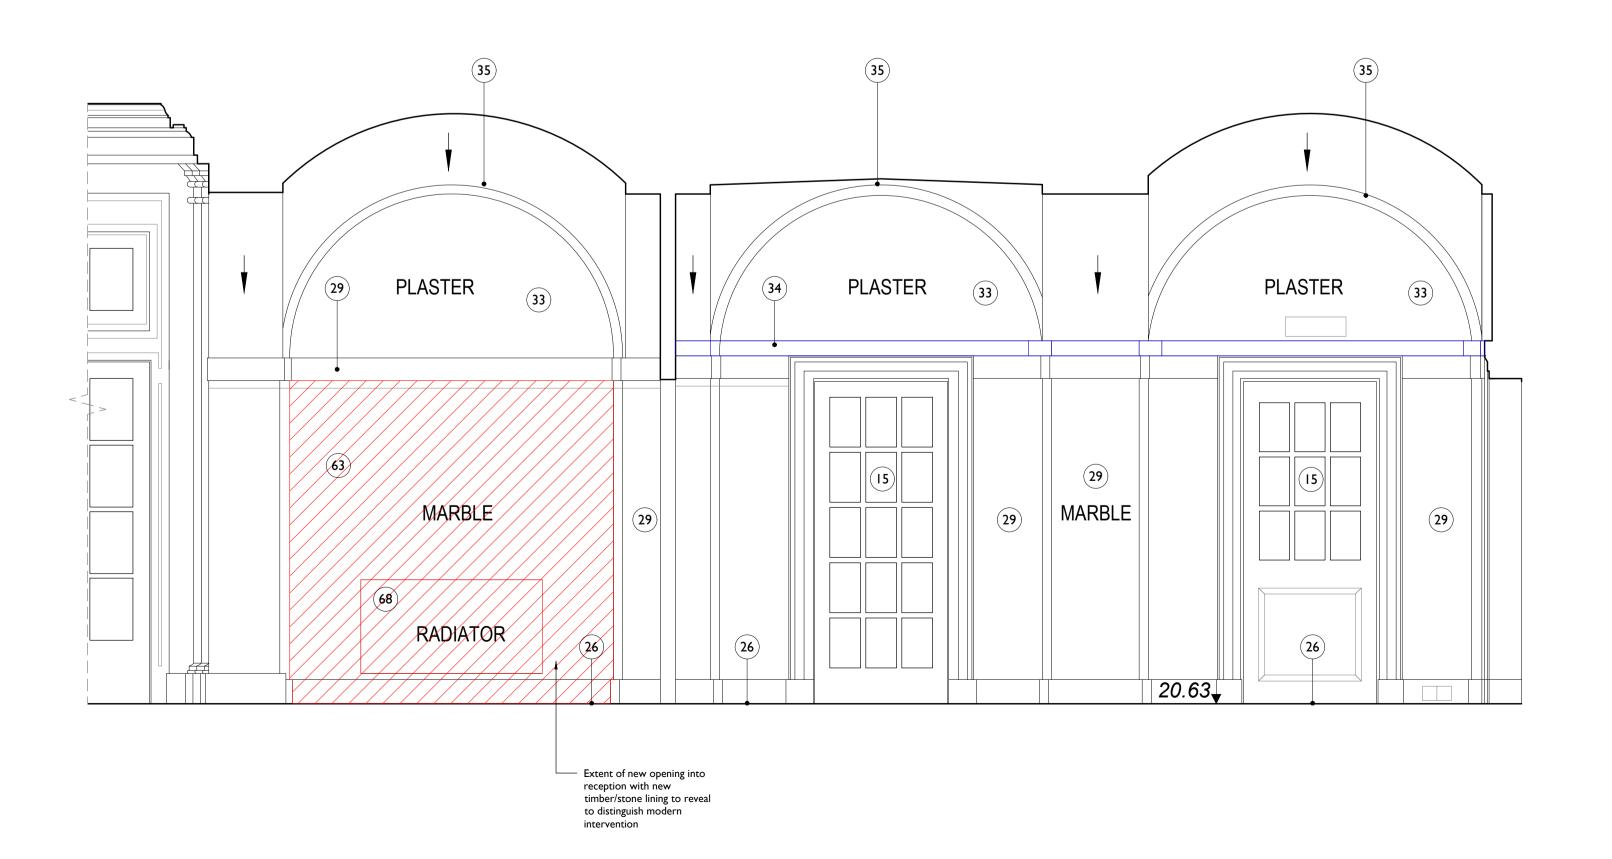

## Internal Repairs & Conservation Key

Drawings to be read in conjunction with Outline Conservation Strategy - Key Areas CTH-PUR-MP-00-SP-A-00005

For internal Repairs and Conservation Strategy Schedule of Works, refer to drawing CTH-PUR-MB-XX-SH-A-93000

Existing room with modern finishes

Floor Box - Indicative location of proposed floor box.
Cabling to be fed from below; openings located on site.
Floor boxes to include bespoke joinery lid to allow for integration into heritage floor finishes

Area of structural opening - refer to (91)000 series drawings for dimensions

Section of timber panelling to be carefully removed for installation of electrical cabling from below. To be kept secure during works and reinstated following electrical installation. Maximum extents of removal shown - on site confirmation of panel division required

Item of removal - Original Fabric

Item of removal - Non-Original Fabric

Existing undercut to doors used for exhaust air transfer to corridors

Overhead - 300mm wide opening to ceiling for high level concealed cable distribution - make good after installation

Overhead - Whole bay of vaulted ceiling to be removed for cabling distribution and reinstated

High level opening in wall for services distribution

Area of panelling/skirting removed for new grille installation for supply/return air flow. Extent of opening to services engineer's requirement.

Area of severe damage

ISSUE DATE DRAWN CHECKED

DRAWING TITLE Int Elevations - EG.70
Proposed Internal Conservation Repairs

**DRAWING NO.** CTH-PUR-MB-G0-DR-A-93074

REVISION

SIZE & SCALE

SIZE & SCA

DRAWING STATUS S5 SUITABLE FOR PLANNING