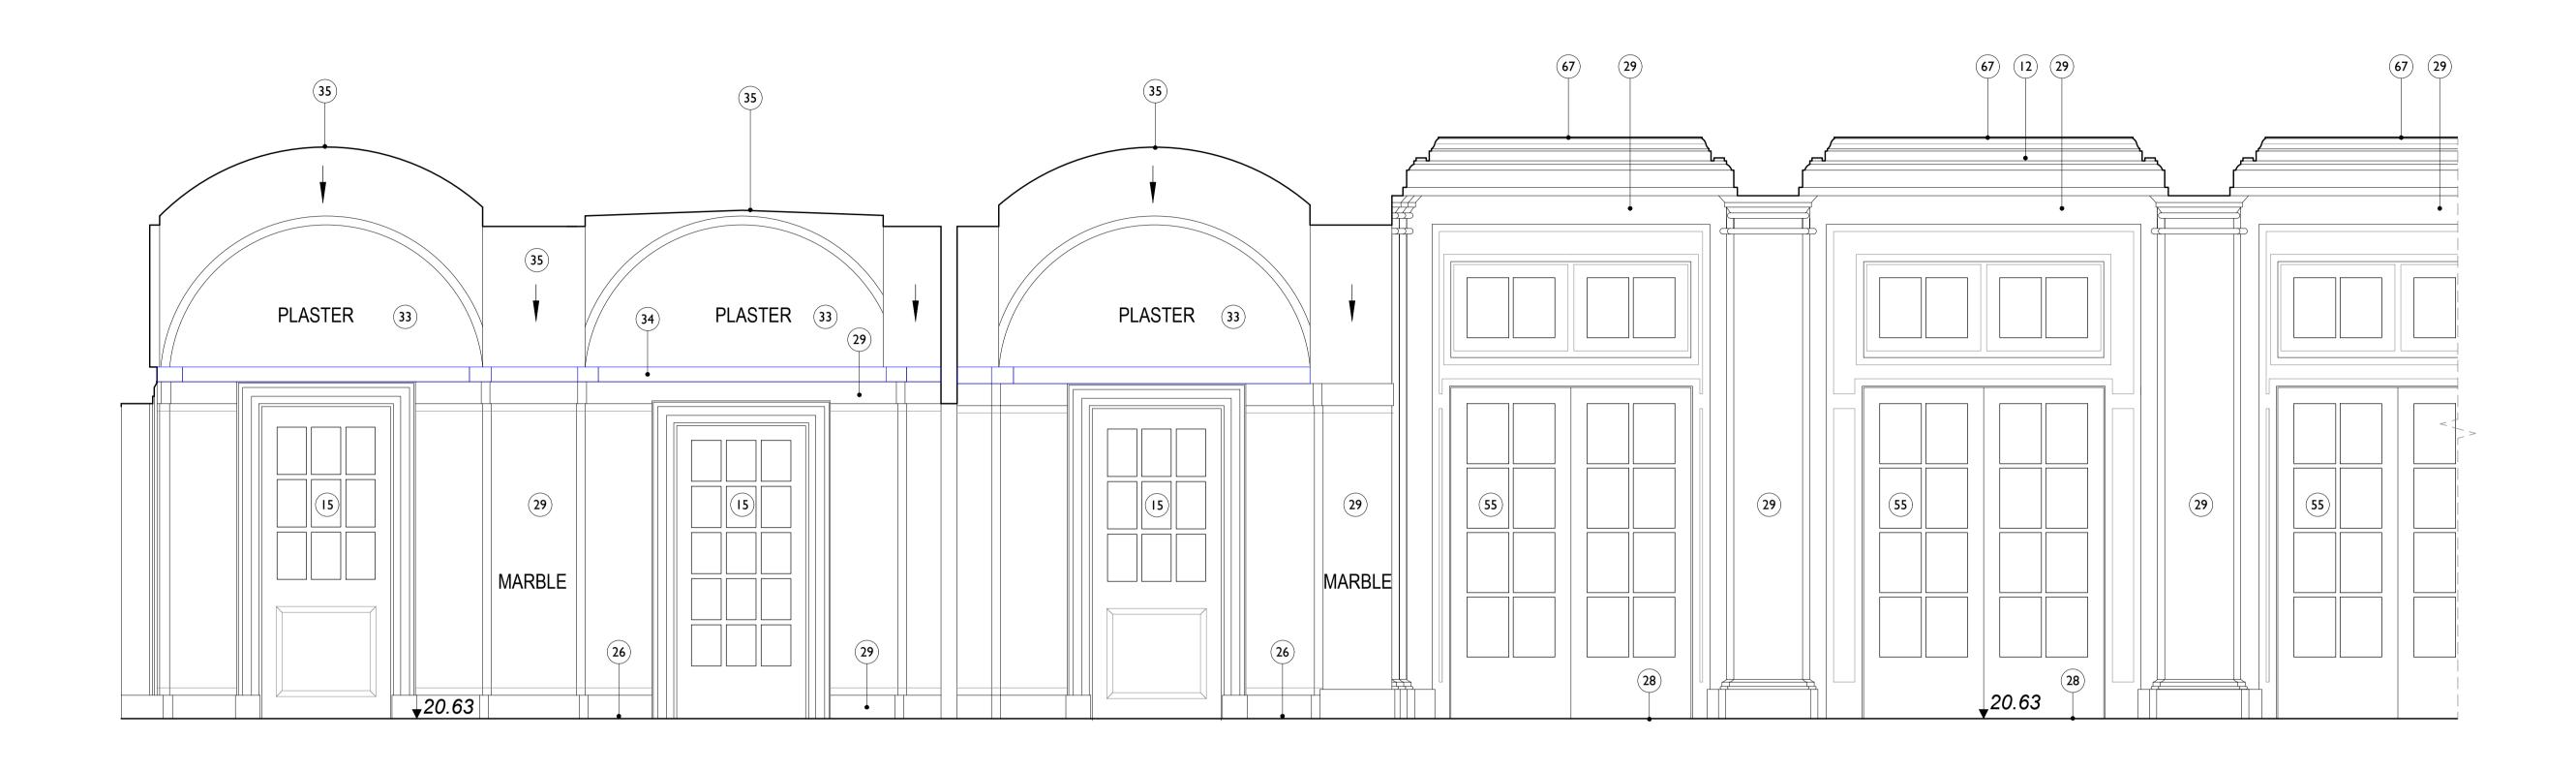

## Internal Repairs & Conservation Key

Drawings to be read in conjunction with Outline Conservation Strategy - Key Areas CTH-PUR-MP-00-SP-A-00005

For internal Repairs and Conservation Strategy Schedule of Works, refer to drawing CTH-PUR-MB-XX-SH-A-93000

Existing room with modern finishes

Floor Box - Indicative location of proposed floor box.
Cabling to be fed from below; openings located on site.
Floor boxes to include bespoke joinery lid to allow for integration into heritage floor finishes

Area of structural opening - refer to (91)000 series drawings for dimensions

Section of timber panelling to be carefully removed for installation of electrical cabling from below. To be kept secure during works and reinstated following electrical installation. Maximum extents of removal shown - on site confirmation of panel division required

Item of removal - Original Fabric

Item of removal - Non-Original Fabric

Existing undercut to doors used for exhaust air transfer to corridors

Overhead - 300mm wide opening to ceiling for high level concealed cable distribution - make good after installation

Overhead - Whole bay of vaulted ceiling to be removed for cabling distribution and reinstated

High level opening in wall for services distribution

Area of panelling/skirting removed for new grille installation for supply/return air flow. Extent of opening to services engineer's requirement.

Area of severe damage

ISSUE DATE DRAWN CHECKED

DRAWING TITLE Int Elevations - EG.70
Proposed Internal Conservation Repairs

**DRAWING NO.** CTH-PUR-MB-G0-DR-A-93074

REVISION

SIZE & SCALE

SIZE & SCA

DRAWING STATUS S5 SUITABLE FOR PLANNING