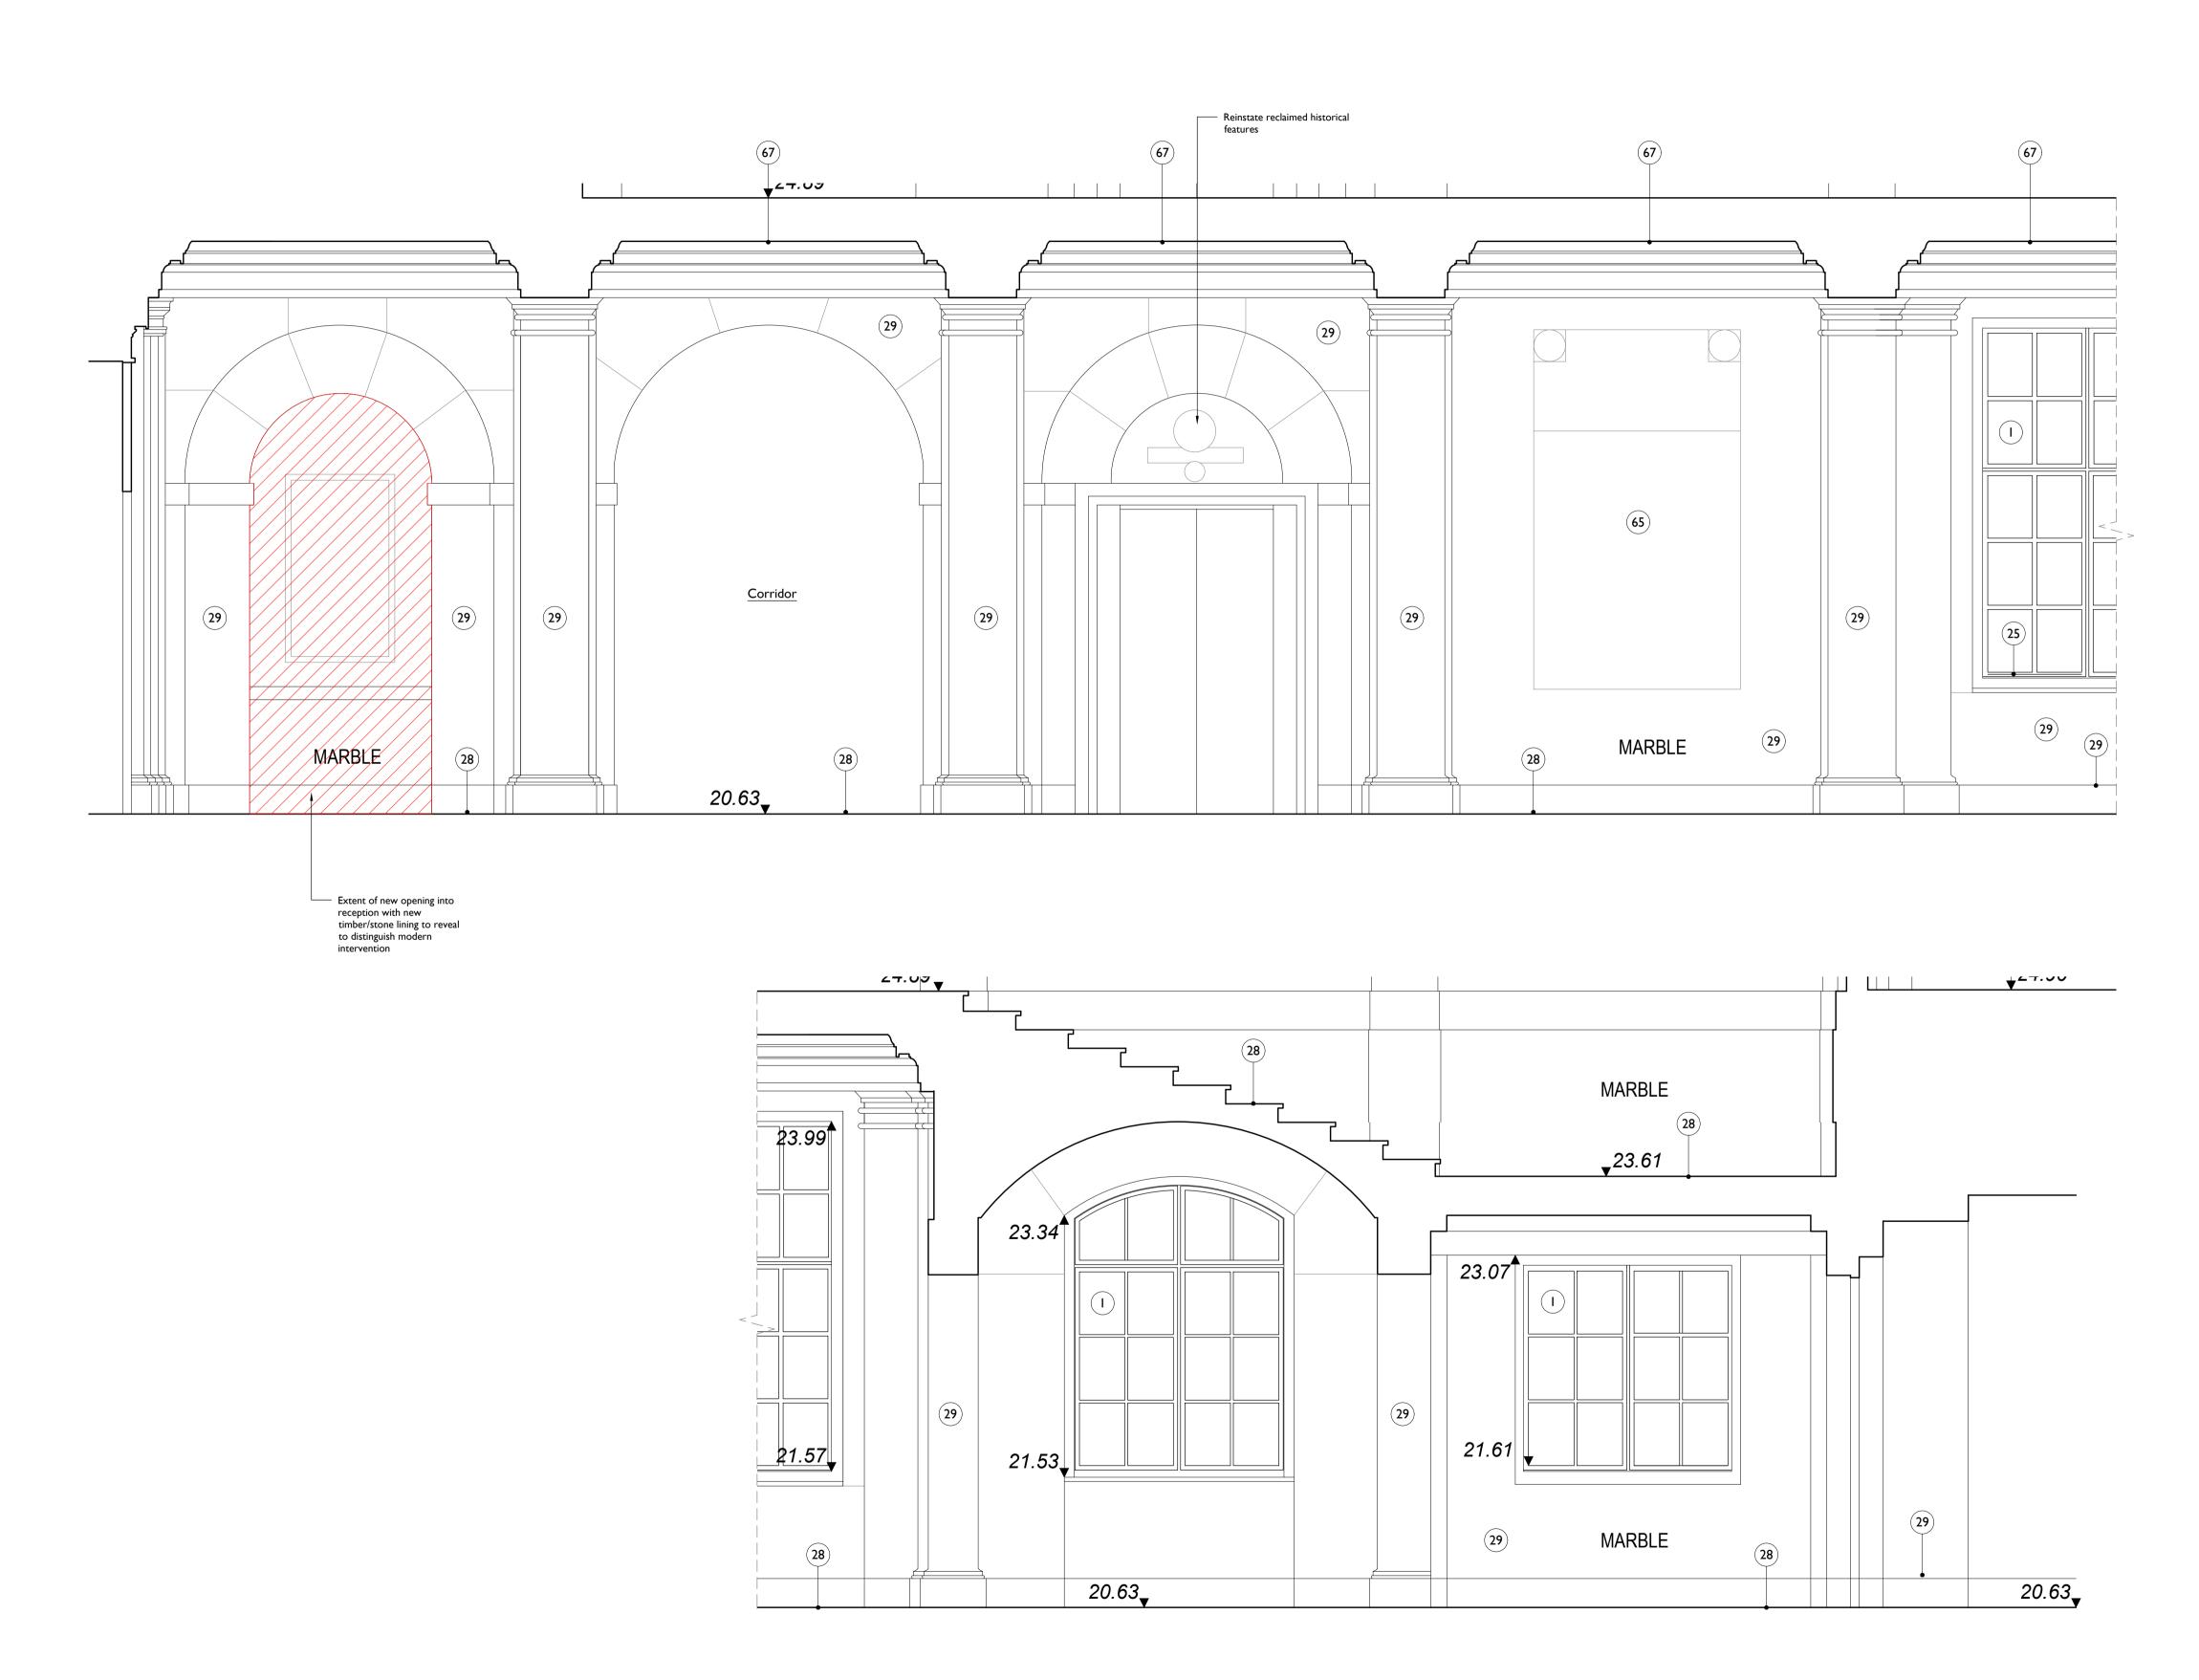

Notes: Drawings are based on survey data and may not accurately represent what is physically present. All dimensions are to be verified on site before proceeding with the work. All dimensions are in millimeters unless noted otherwise. Purcell shall be notified in writing of any discrepancies. Internal Repairs & Conservation Key Drawings to be read in conjunction with Outline Conservation Strategy - Key Areas **CTH-PUR-MP-00-SP-A-00005** For internal Repairs and Conservation Strategy Schedule of Works, refer to drawing CTH-PUR-MB-XX-SH-A-93000 Existing room with modern finishes Floor Box - Indicative location of proposed floor box.
Cabling to be fed from below; openings located on site.
Floor boxes to include bespoke joinery lid to allow for integration into heritage floor finishes Area of structural opening - refer to (91)000 series drawings for dimensions Section of timber panelling to be carefully removed for installation of electrical cabling from below. To be kept secure during works and reinstated following electrical installation. Maximum extents of removal shown - on site confirmation of panel division required Item of removal - Original Fabric Item of removal - Non-Original Fabric Existing undercut to doors used for exhaust air transfer to corridors Overhead - 300mm wide opening to ceiling for high level concealed cable distribution - make good after installation Overhead - Whole bay of vaulted ceiling to be removed for cabling distribution and reinstated High level opening in wall for services distribution Area of panelling/skirting removed for new grille installation for supply/return air flow. Extent of opening to services engineer's requirement. Area of severe damage 1:25 Scale S5 P00 18 Apr 2019 OB CHECKED DESCRIPTION ISSUE DATE DRAWN Int Elevations - EG.70 DRAWING TITLE Proposed Internal Conservation Repairs DRAWING NO.