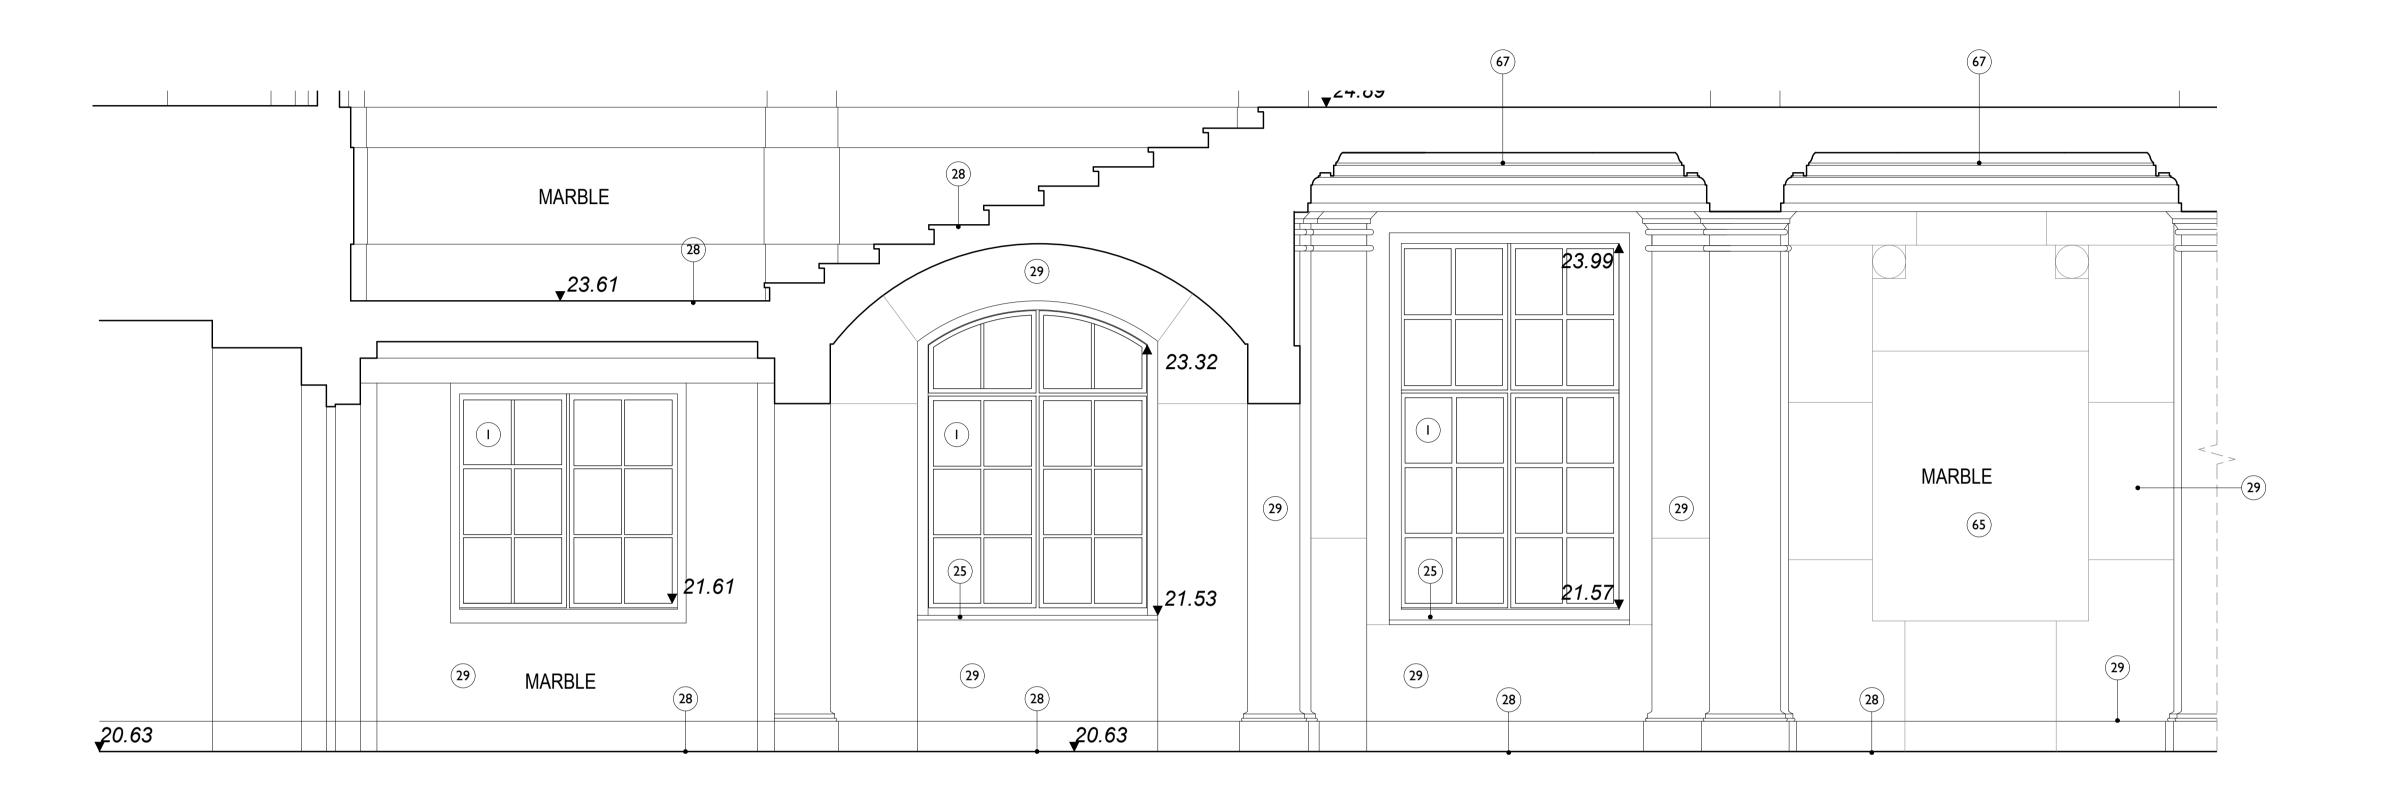

Area of severe damage

Int Elevations - EG.70 DRAWING TITLE

CHECKED

DESCRIPTION

Proposed Internal Conservation Repairs

CTH-PUR-MB-G0-DR-A-93072 DRAWING NO.

DRAWN

S5 P00 **REVISION** 