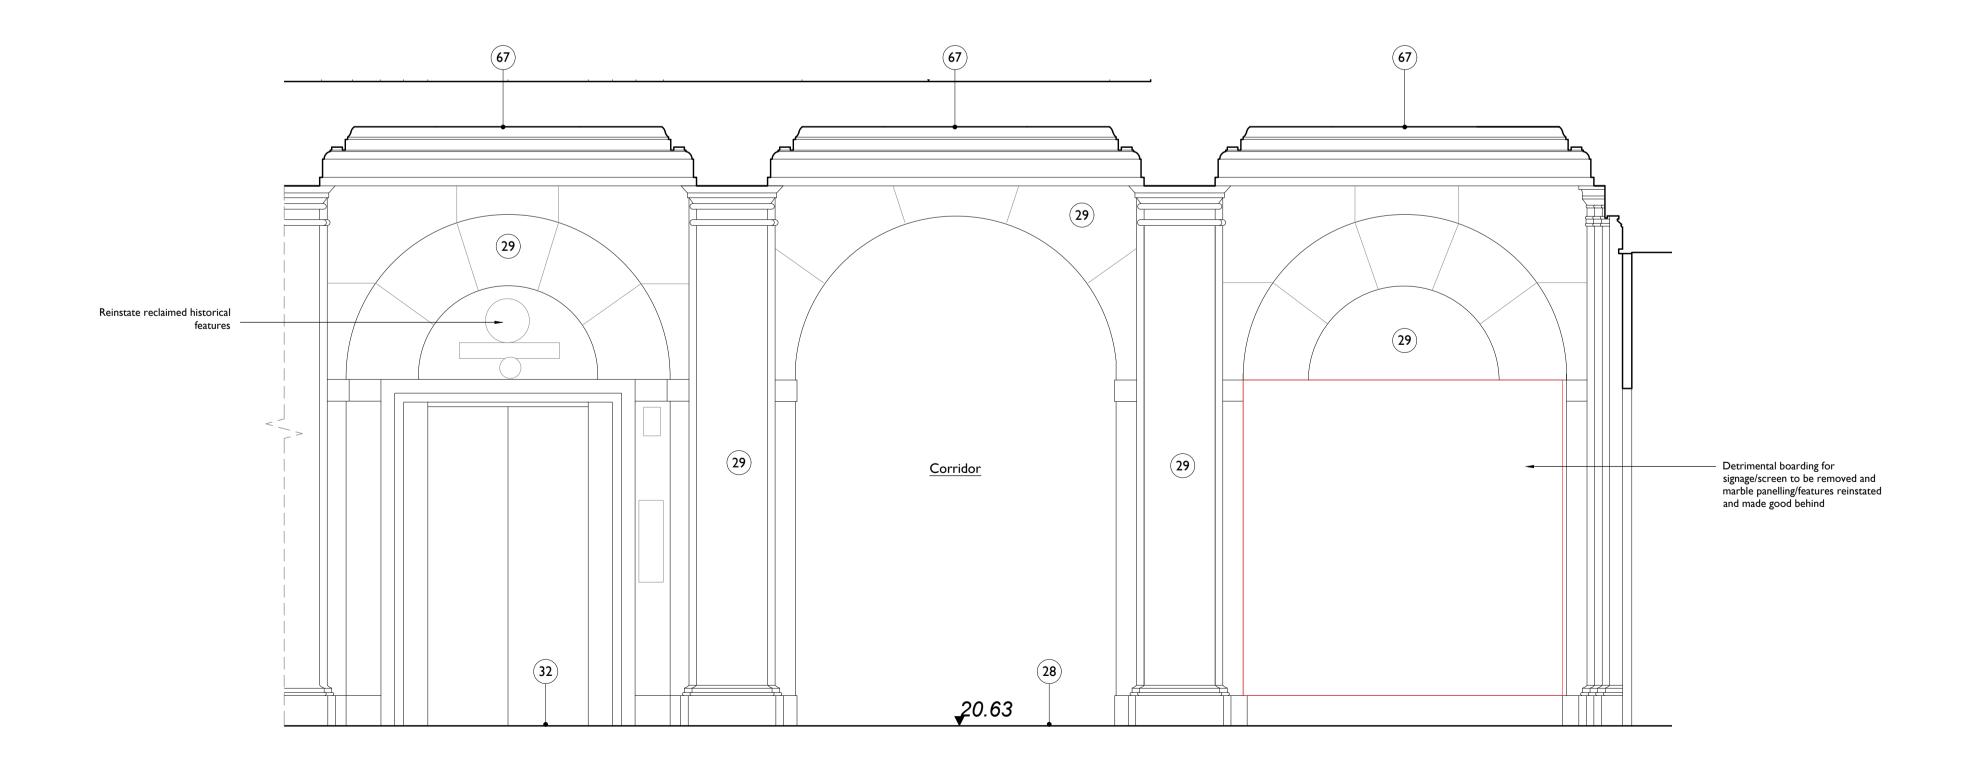

Area of severe damage

Int Elevations - EG.70 DRAWING TITLE

CHECKED

DESCRIPTION

Proposed Internal Conservation Repairs

CTH-PUR-MB-G0-DR-A-93072 DRAWING NO.

DRAWN

S5 P00 **REVISION** 