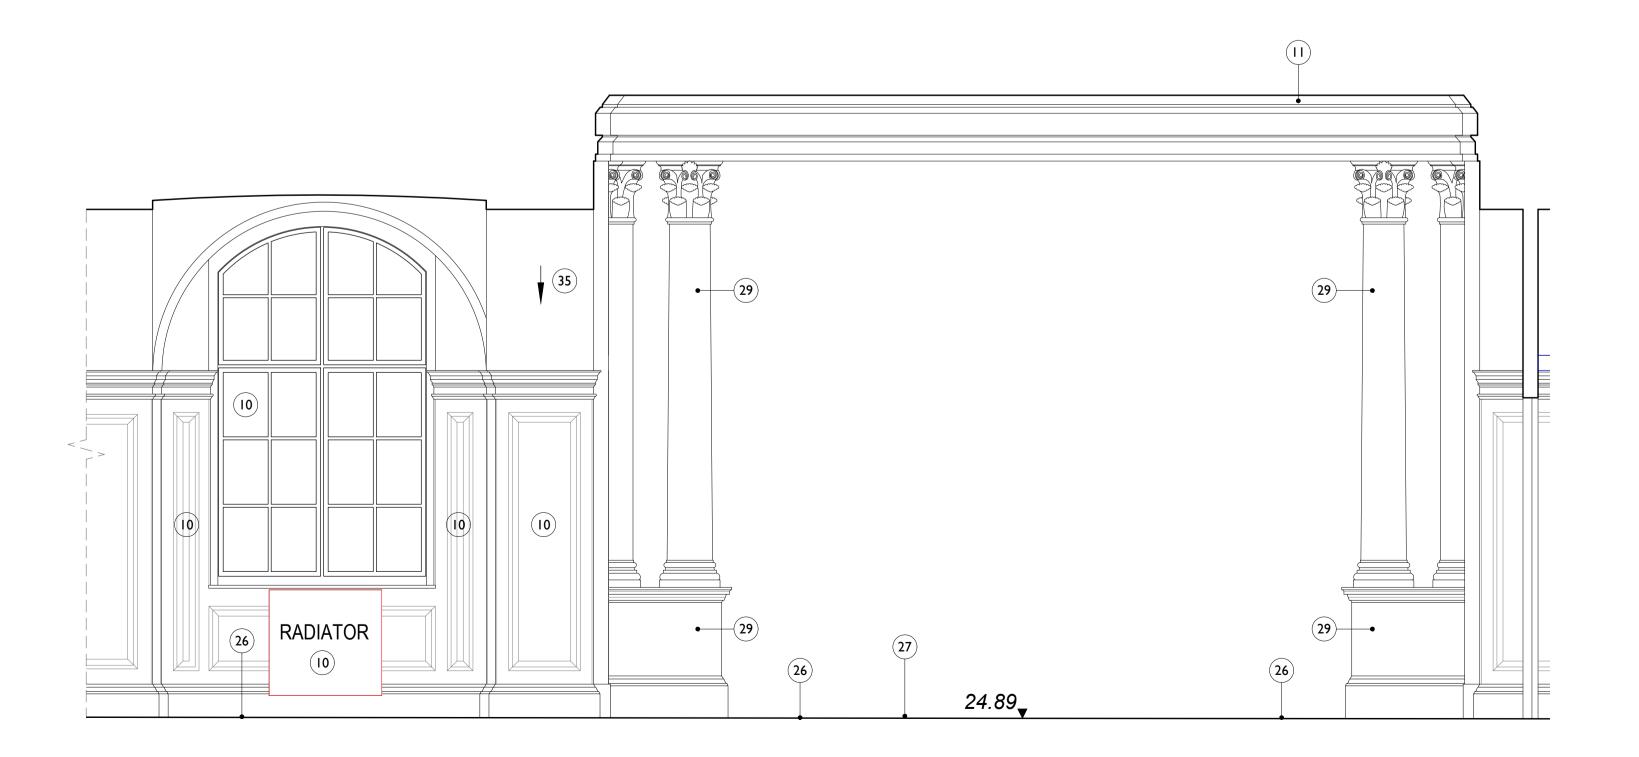

Existing room with modern finishes

Floor Box - Indicative location of proposed floor box.

Cabling to be fed from below; openings located on site.

Floor boxes to include bespoke joinery lid to allow for integration into heritage floor finishes

Area of structural opening - refer to (91)000 series drawings for dimensions

Section of timber panelling to be carefully removed for installation of electrical cabling from below. To be kept secure during works and reinstated following electrical installation. Maximum extents of removal shown - on site confirmation of panel division required

Item of removal - Original Fabric

Item of removal - Non-Original Fabric

Existing undercut to doors used for exhaust air transfer to corridors

Overhead - 300mm wide opening to ceiling for high level concealed cable distribution - make good after installation

Overhead - Whole bay of vaulted ceiling to be removed for cabling distribution and reinstated

High level opening in wall for services distribution

Area of panelling/skirting removed for new grille installation for supply/return air flow. Extent of opening to services engineer's requirement.

Area of severe damage

 1:25 Scale

 0
 500mm
 Im
 1.5m
 2m
 2.5 m

 S5 P00
 18 Apr 2019
 OB
 NS

AMING TITLE

DRAWING TITLE Int Elevations - E1.40
Proposed Internal Conservation Repairs

DRAWING NO. CTH-PUR-MB-01-DR-A-93409