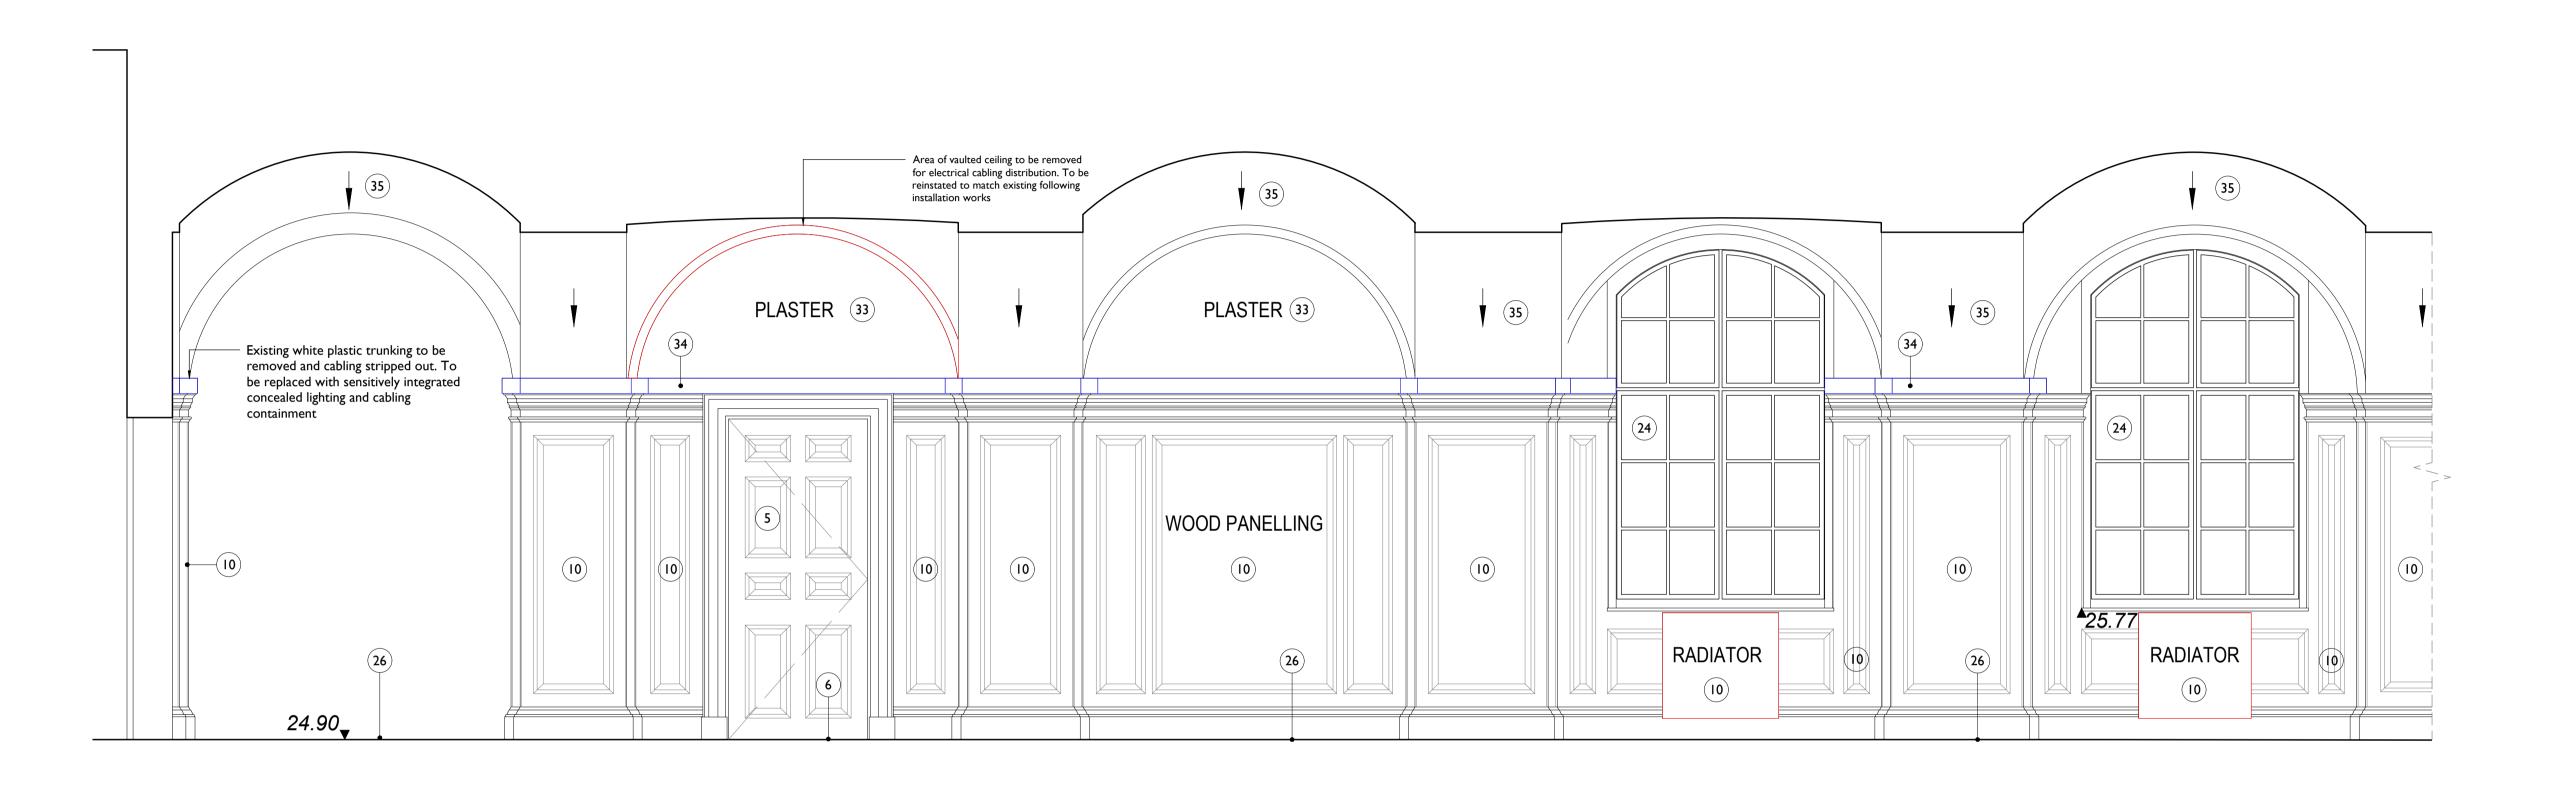

Existing room with modern finishes

Floor Box - Indicative location of proposed floor box.

Cabling to be fed from below; openings located on site.

Floor boxes to include bespoke joinery lid to allow for integration into heritage floor finishes

Area of structural opening - refer to (91)000 series drawings for dimensions

Section of timber panelling to be carefully removed for installation of electrical cabling from below. To be kept secure during works and reinstated following electrical installation. Maximum extents of removal shown - on site confirmation of panel division required

Item of removal - Original Fabric

Item of removal - Non-Original Fabric

Existing undercut to doors used for exhaust air transfer to corridors

Overhead - 300mm wide opening to ceiling for high level concealed cable distribution - make good after installation

Overhead - Whole bay of vaulted ceiling to be removed for cabling distribution and reinstated

High level opening in wall for services distribution

Area of panelling/skirting removed for new grille installation for supply/return air flow. Extent of opening to services engineer's requirement.

Area of severe damage

 1:25 Scale

 0
 500mm
 Im
 1.5m
 2m
 2.5 m

 S5 P00
 18 Apr 2019
 OB
 NS

AMING TITLE

DRAWING TITLE Int Elevations - E1.40
Proposed Internal Conservation Repairs

DRAWING NO. CTH-PUR-MB-01-DR-A-93409