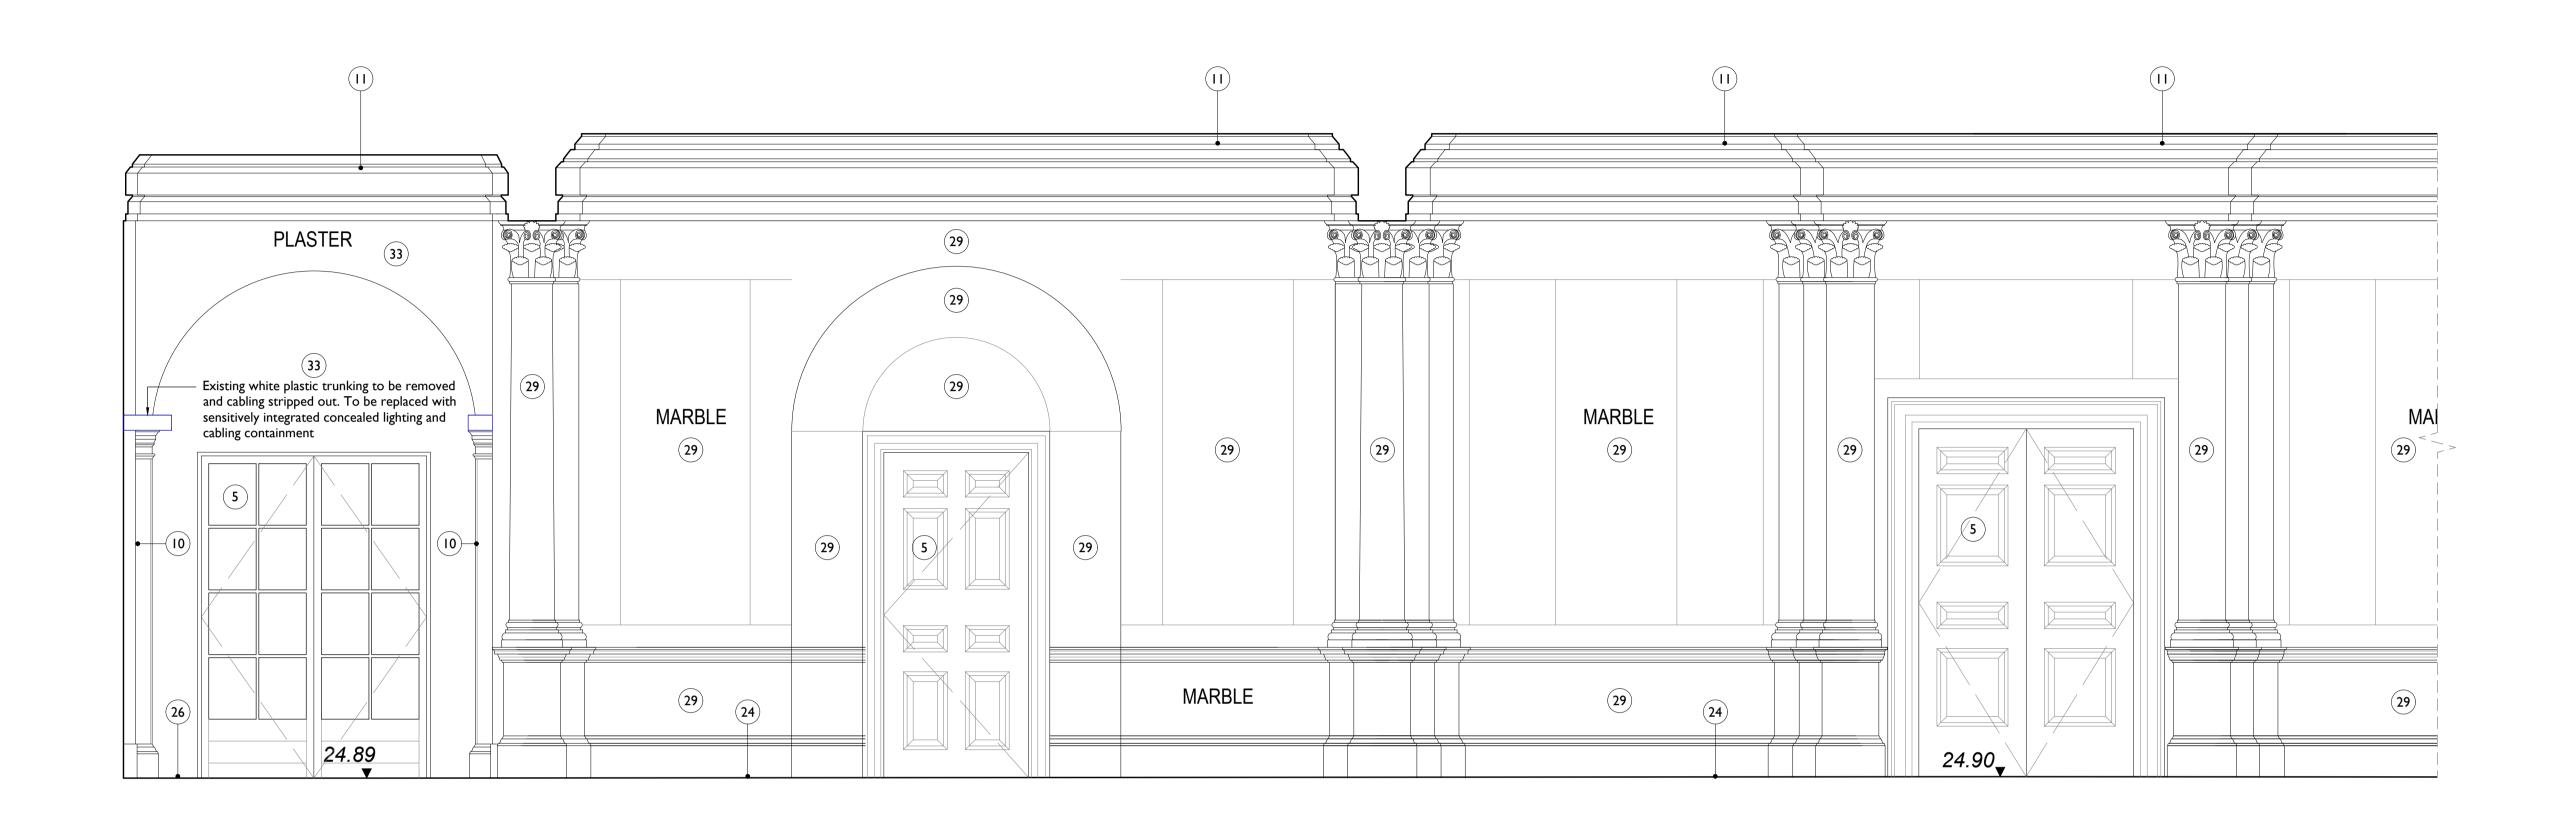

Area of structural opening - refer to (91)000 series drawings for dimensions

Section of timber panelling to be carefully removed for installation of electrical cabling from below. To be kept secure during works and reinstated following electrical installation. Maximum extents of removal shown - on site confirmation of panel division required

Item of removal - Original Fabric

Item of removal - Non-Original Fabric

Existing undercut to doors used for exhaust air transfer to corridors

Overhead - 300mm wide opening to ceiling for high level concealed cable distribution - make good after installation

Overhead - Whole bay of vaulted ceiling to be removed for cabling distribution and reinstated

High level opening in wall for services distribution

Area of panelling/skirting removed for new grille installation for supply/return air flow. Extent of opening to services engineer's requirement.