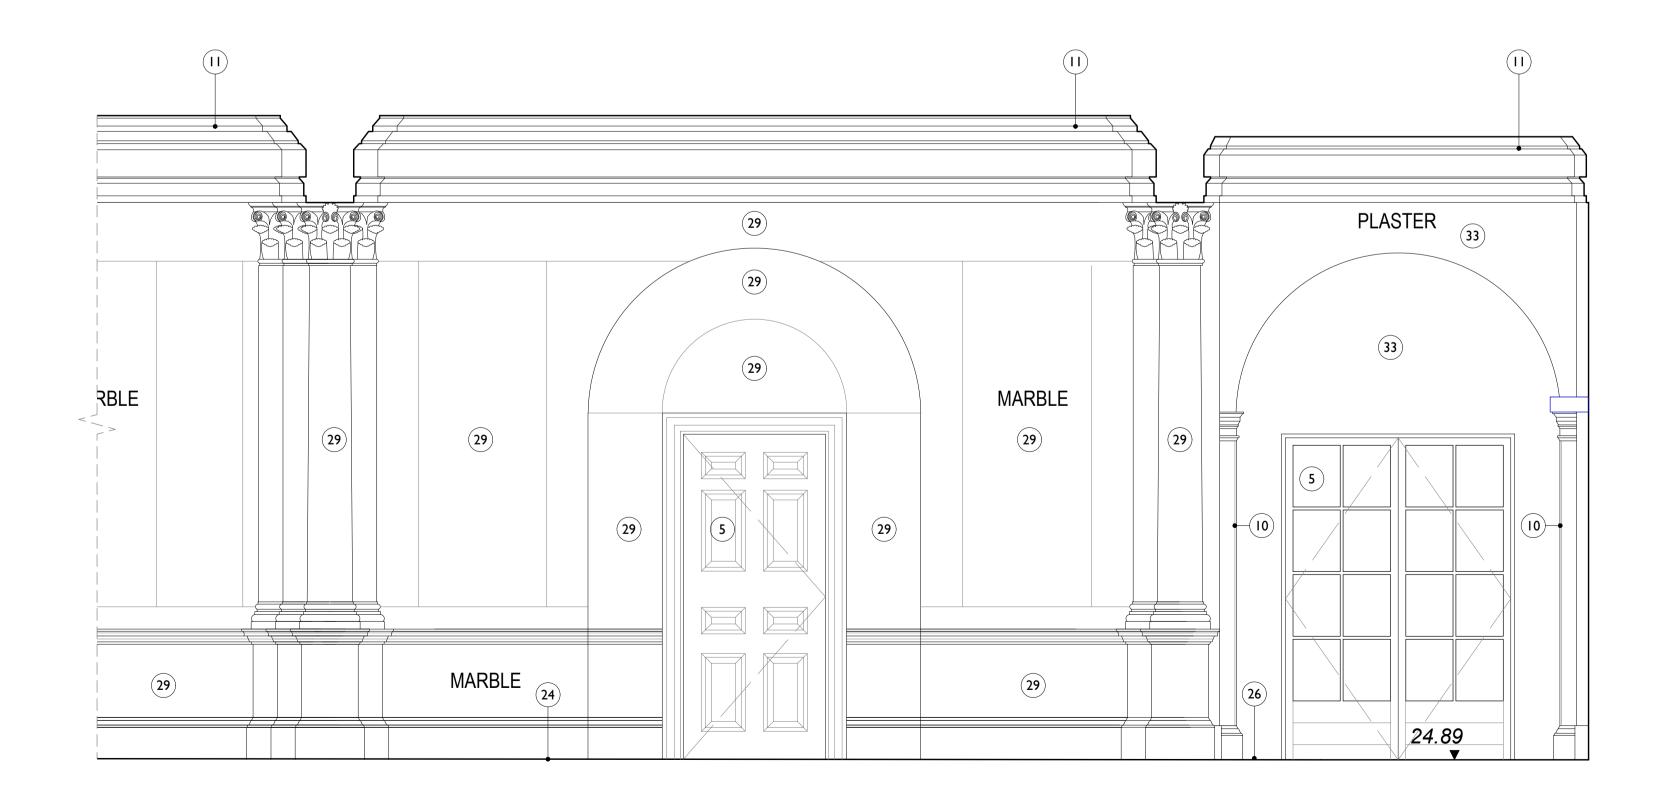

Area of structural opening - refer to (91)000 series drawings for dimensions

Section of timber panelling to be carefully removed for installation of electrical cabling from below. To be kept secure during works and reinstated following electrical installation. Maximum extents of removal shown - on site confirmation of panel division required

Item of removal - Original Fabric

Item of removal - Non-Original Fabric

Existing undercut to doors used for exhaust air transfer to corridors

Overhead - 300mm wide opening to ceiling for high level concealed cable distribution - make good after installation

Overhead - Whole bay of vaulted ceiling to be removed for cabling distribution and reinstated

High level opening in wall for services distribution

Area of panelling/skirting removed for new grille installation for supply/return air flow. Extent of opening to services engineer's requirement.