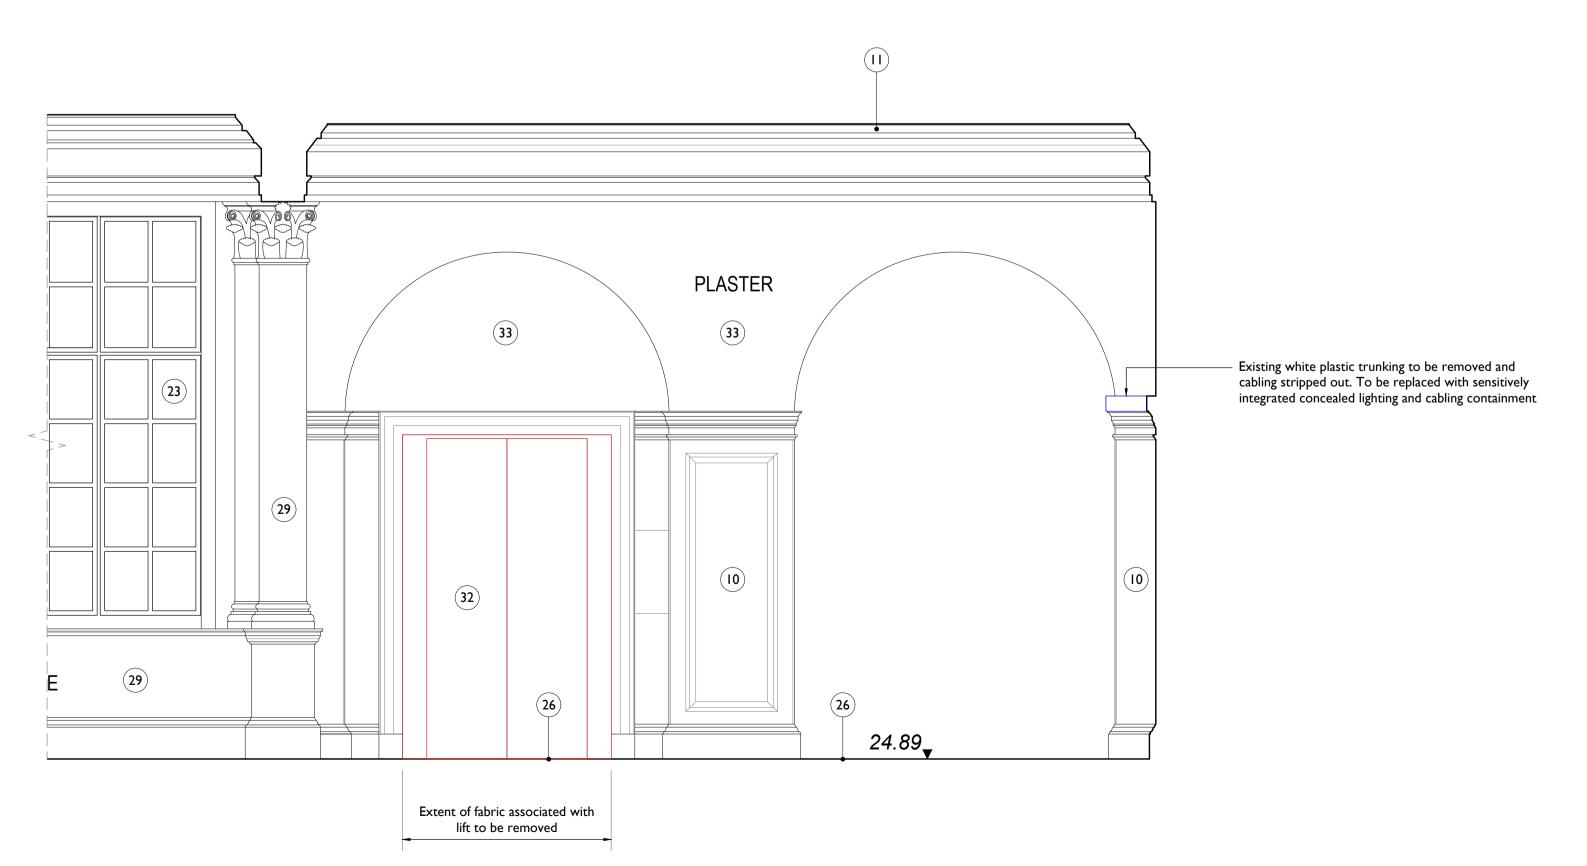

For internal Repairs and Conservation Strategy Schedule of Works, refer to drawing CTH-PUR-MB-XX-SH-A-93000

Existing room with modern finishes

Floor Box - Indicative location of proposed floor box.
Cabling to be fed from below; openings located on site.
Floor boxes to include bespoke joinery lid to allow for integration into heritage floor finishes

Area of structural opening - refer to (91)000 series drawings for dimensions

Section of timber panelling to be carefully removed for installation of electrical cabling from below. To be kept secure during works and reinstated following electrical installation. Maximum extents of removal shown - on site confirmation of panel division required

Item of removal - Original Fabric

Item of removal - Non-Original Fabric

Existing undercut to doors used for exhaust air transfer to corridors

Overhead - 300mm wide opening to ceiling for high level concealed cable distribution - make good after installation

Overhead - Whole bay of vaulted ceiling to be removed for cabling distribution and reinstated

High level opening in wall for services distribution

Area of panelling/skirting removed for new grille installation for supply/return air flow. Extent of opening to services engineer's requirement.