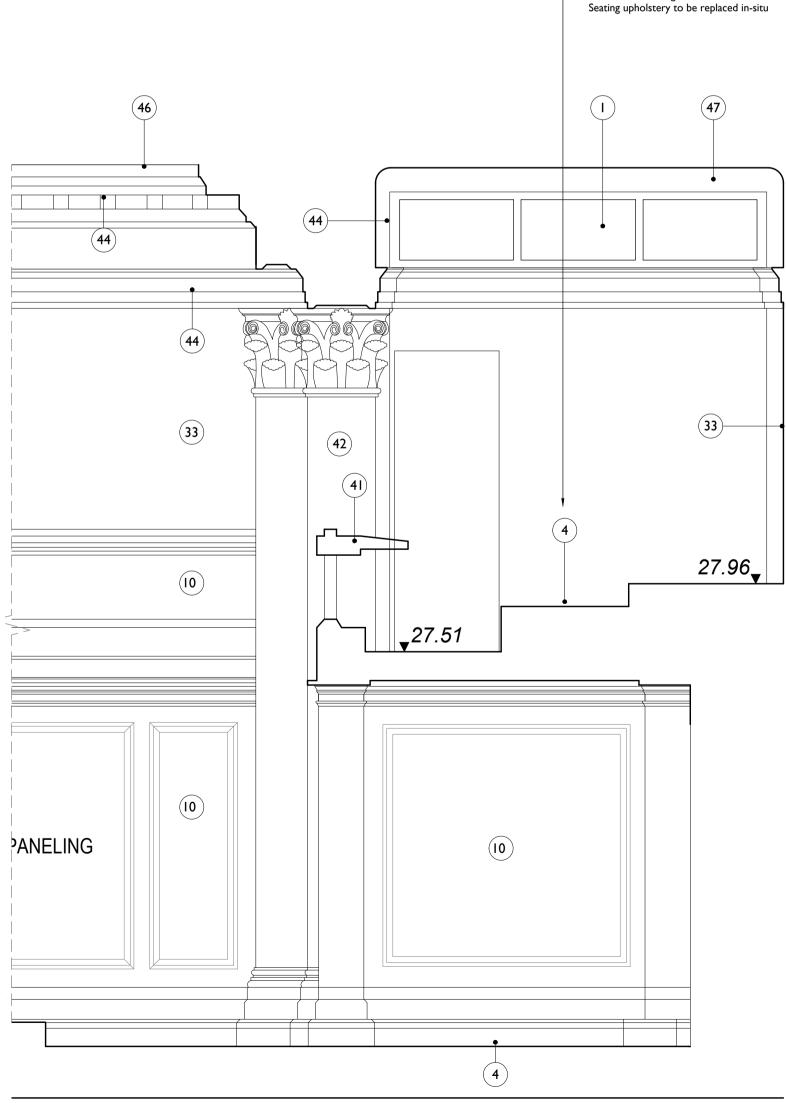

## EI.34 Existing Room Elevation

Elevation Continued on CTH-PUR-MB-01-DR-A-30346. 01/30346

- Council Chamber galleries to be retained.

93346 I:25 @ AI

- Council Chamber galleries to be retained. Seating upholstery to be replaced in-situ

> 15 Bermondsey Square, Tower Bridge Road, London, SEI 3UN , T:+44[0]20 7397 7171, E:london@purcelluk.com © PURCELL 2012. PURCELL ® IS THE TRADING NAME OF PURCELL MILLER TRITTON LLP

## Internal Repairs & Conservation Key

Drawings to be read in conjunction with Outline Conservation Strategy - Key Areas **CTH-PUR-MP-00-SP-A-00005** 

- For internal Repairs and Conservation Strategy Schedule of Works, refer to drawing **CTH-PUR-MB-XX-SH-A-93000** (00)
- **Existing room with modern finishes**

FB FB Floor Box - Indicative location of proposed floor box. Cabling to be fed from below; openings located on site. Floor boxes to include bespoke joinery lid to allow for integration into heritage floor finishes Floor Box - Indicative location of proposed floor box.

Area of structural opening - refer to (91)000 series drawings for dimensions

Section of timber panelling to be carefully removed for installation of electrical cabling from below. To be kept secure during works and reinstated following electrical  $\checkmark$  installation. Maximum extents of removal shown - on site confirmation of panel division required Item of removal - Original Fabric

Item of removal - Non-Original Fabric

Existing undercut to doors used for exhaust air transfer to corridors

Overhead - 300mm wide opening to ceiling for high level concealed cable distribution - make good after installation ETSETS:

Overhead - Whole bay of vaulted ceiling to be removed for cabling distribution and reinstated

High level opening in wall for services distribution

Area of panelling/skirting removed for new grille installation for supply/return air flow. Extent of opening to services engineer's requirement.

Area of severe damage

ΙX

| I:25 Scale    |             |                |                                                                  |    |             |  |
|---------------|-------------|----------------|------------------------------------------------------------------|----|-------------|--|
| 0             | 500mm       | l m            | l.5m                                                             | 2m | 2.5 m       |  |
|               |             |                |                                                                  |    |             |  |
| S5 P00        | 18 Apr 2019 | ОВ             | NS                                                               |    |             |  |
|               |             |                |                                                                  |    |             |  |
|               |             |                |                                                                  |    |             |  |
| ISSUE         | DATE        | DRAWN          | CHECKED                                                          |    | DESCRIPTION |  |
| DRAWING TITLE |             |                | Int Elevations - E1.34<br>Proposed Internal Conservation Repairs |    |             |  |
| DRAWING NO.   |             | СТН            | CTH-PUR-MB-01-DR-A-93346                                         |    |             |  |
| REVISION      |             | S5 P           | 00                                                               |    |             |  |
| SIZE &        | & SCALE     | AIL            | 1:25                                                             |    |             |  |
| DRAV          | VING STAT   | <b>US</b> S5 S | S5 SUITABLE FOR PLANNING                                         |    |             |  |
| CLIENT        |             | Lend           | llease                                                           |    |             |  |
| PROJE         | ECT         | Cam            | iden Town Hall                                                   |    |             |  |
| JOB NUMBER    |             | 2386           | 664                                                              | ۲  | JRCELL      |  |