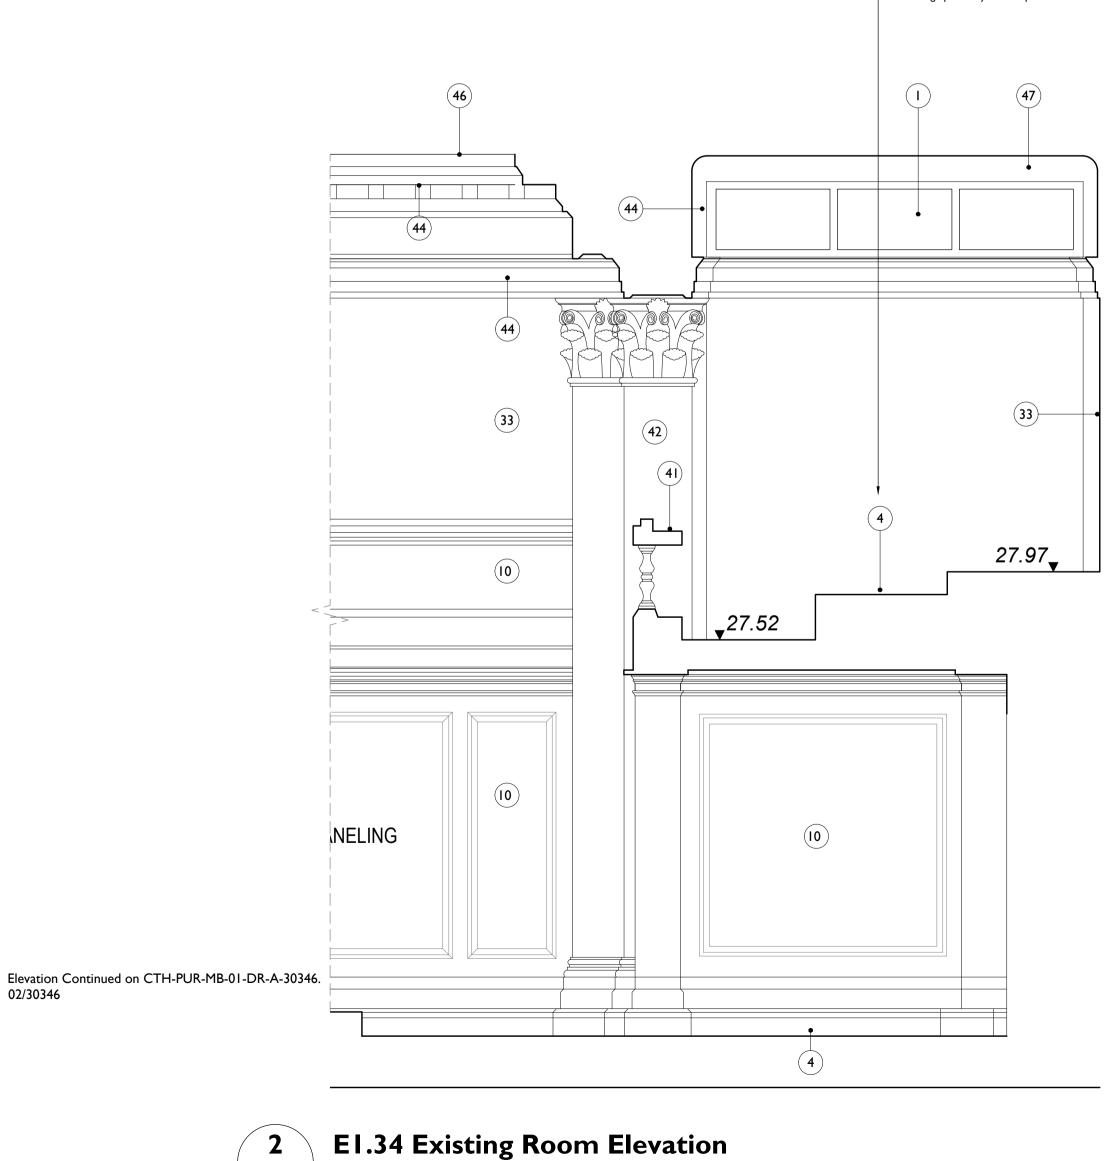

## EI.34 Existing Room Elevation

Elevation Continued on CTH-PUR-MB-01-DR-A-30346. 01/30346

- Council Chamber galleries to be retained.

93346 I:25 @ AI

- Council Chamber galleries to be retained. Seating upholstery to be replaced in-situ

> 15 Bermondsey Square, Tower Bridge Road, London, SEI 3UN , T:+44[0]20 7397 7171, E:london@purcelluk.com © PURCELL 2012. PURCELL ® IS THE TRADING NAME OF PURCELL MILLER TRITTON LLP