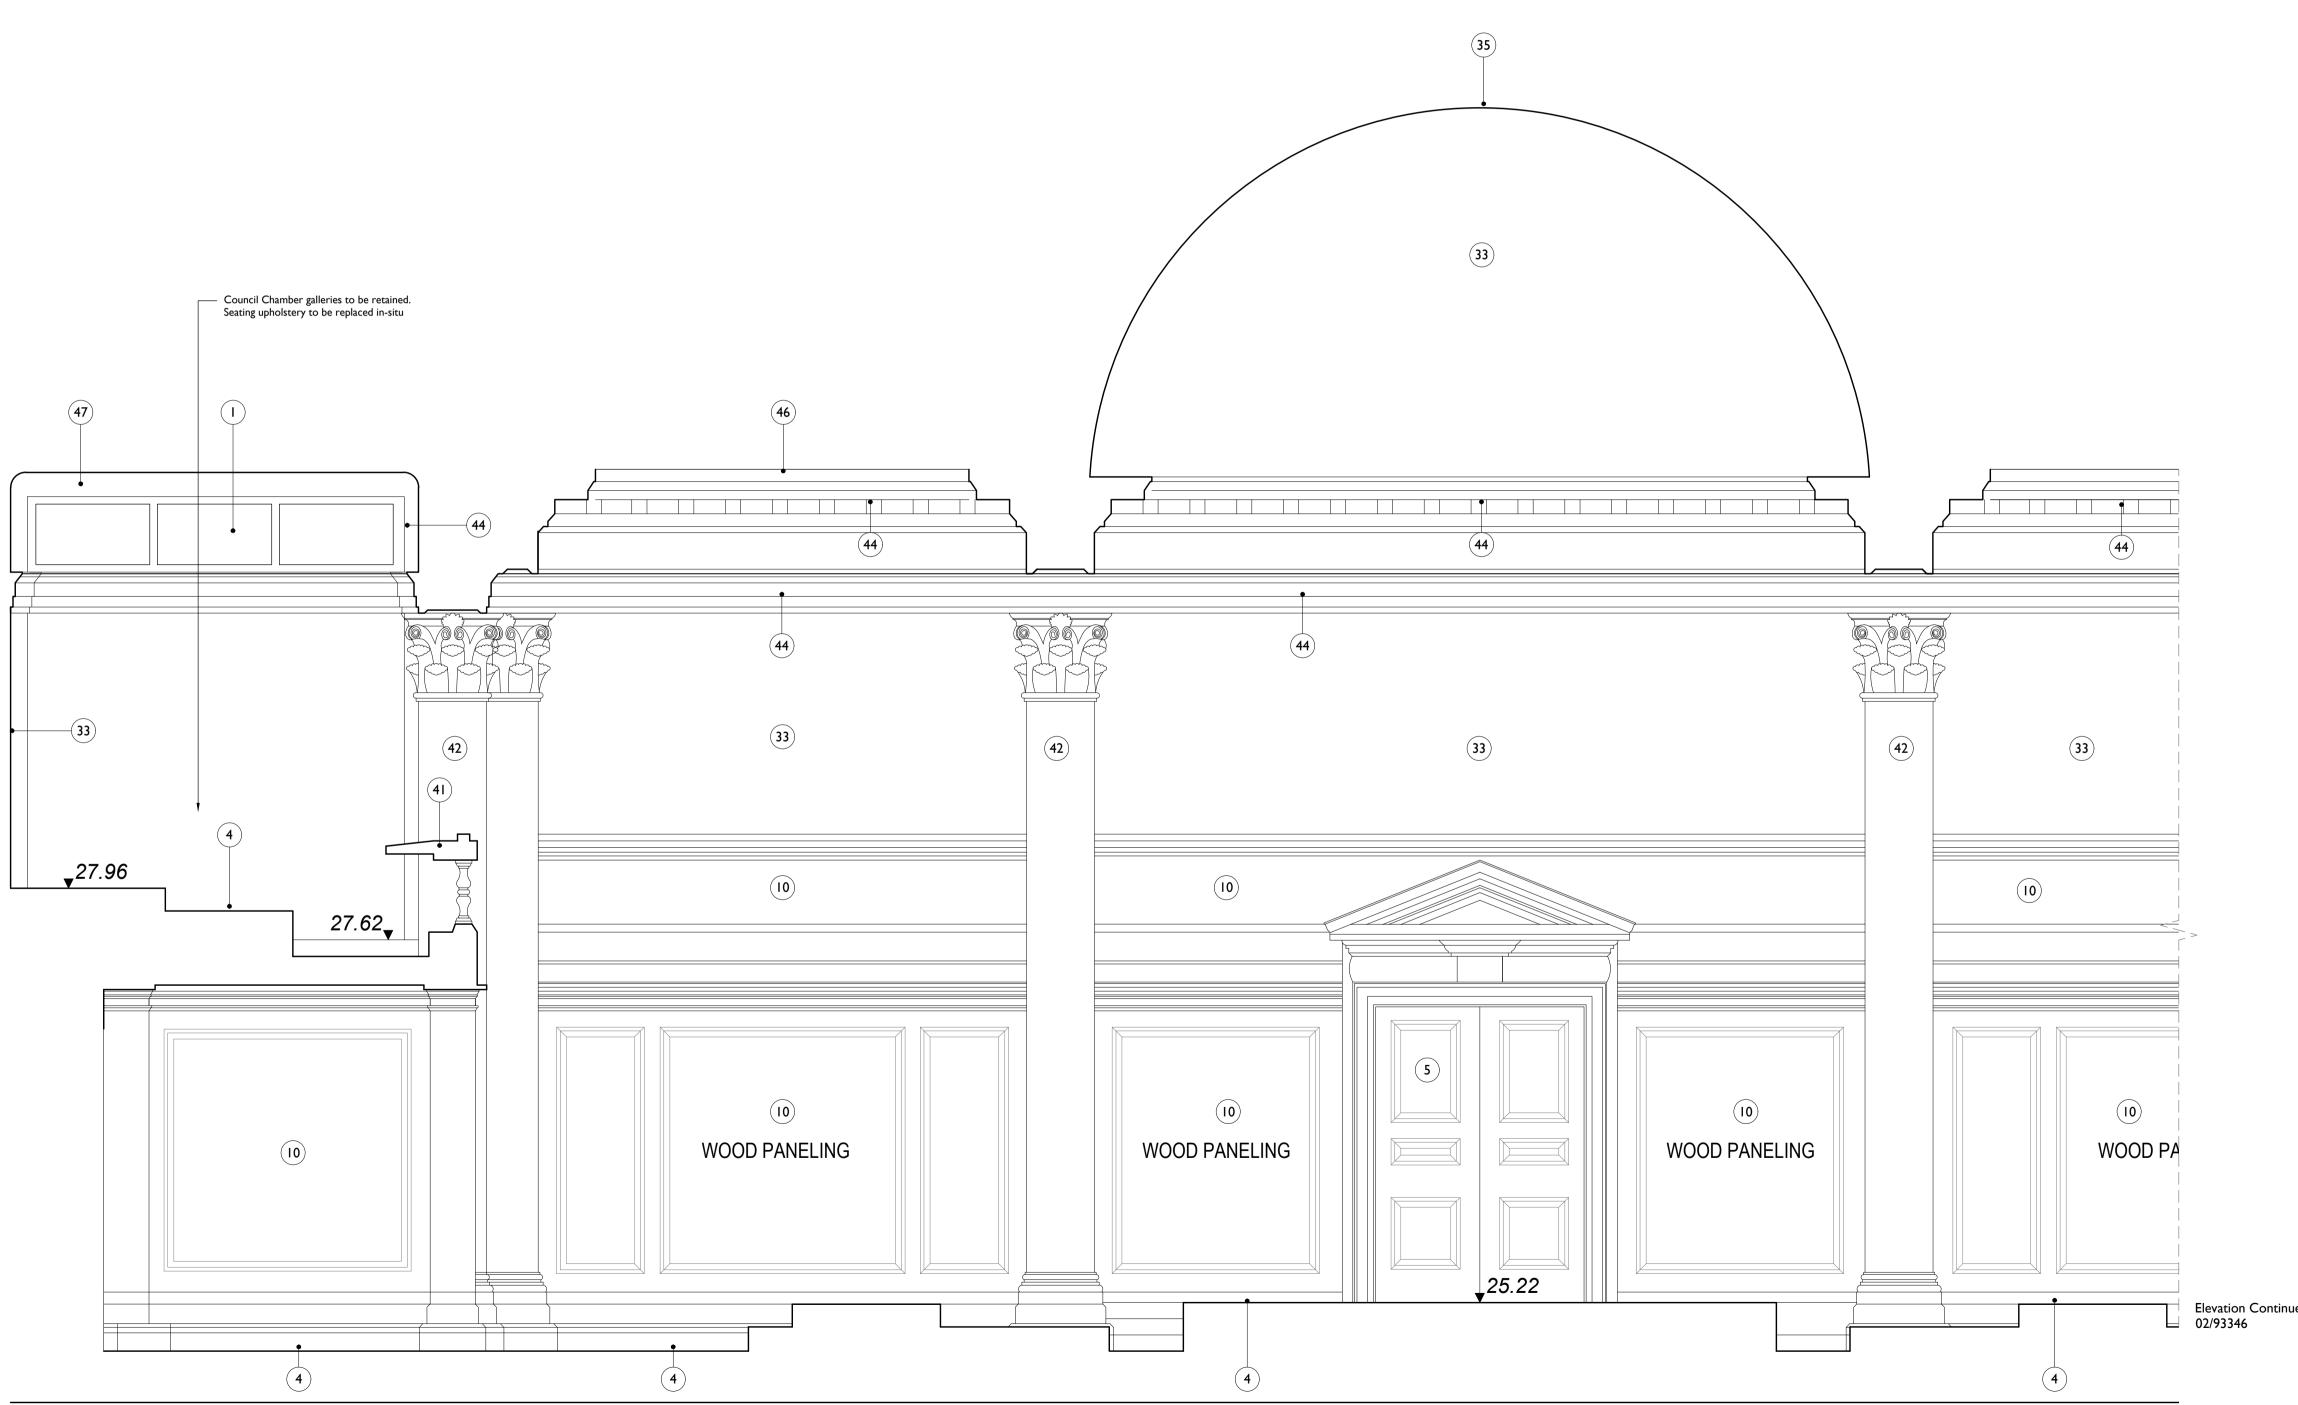

EI.34 Existing Room Elevation 93345 I:25 @ AI

Drawings are based on survey data and may not accurately represent what is physically present.

All dimensions are to be verified on site before proceeding with the work.

## Internal Repairs & Conservation Key

Drawings to be read in conjunction with Outline Conservation Strategy - Key Areas **CTH-PUR-MP-00-SP-A-00005** For internal Repairs and Conservation Strategy Schedule of Works, refer to drawing **CTH-PUR-MB-XX-SH-A-30000** (00) **Existing room with modern finishes** FB FB FB Floor Box - Indicative location of proposed noor box. Cabling to be fed from below; openings located on site. Floor boxes to include bespoke joinery lid to allow for integration into heritage floor finishes Floor Box - Indicative location of proposed floor box. Area of structural opening - refer to 18000 series drawings for dimensions Section of timber panelling to be carefully removed for installation of electrical cabling from below. To be kept secure during works and reinstated following electrical installation. Maximum extents of removal shown - on site confirmation of panel division required Item of removal - Original Fabric Item of removal - Non-Original Fabric Existing undercut to doors used for exhaust air transfer to corridors Overhead - 300mm wide opening to ceiling for high level screened cable distribution EISEISE Overhead - Whole bay of vaulted ceiling to be removed for cabling distribution and reinstated High level opening in wall for services distribution Area of panelling/skirting removed for new grille installation for supply/return air flow. Extent of opening to services engineer's requirement. Area of severe damage

Elevation Continued on CTH-PUR-MB-01-DR-A-93346.

IS Bermondsey Square, Tower Bridge Road, London, SEI 3UN , T:+44[0]20 7397 7171, E:london@purcelluk.com © PURCELL 2012. PURCELL ® IS THE TRADING NAME OF PURCELL MILLER TRITTON LLP