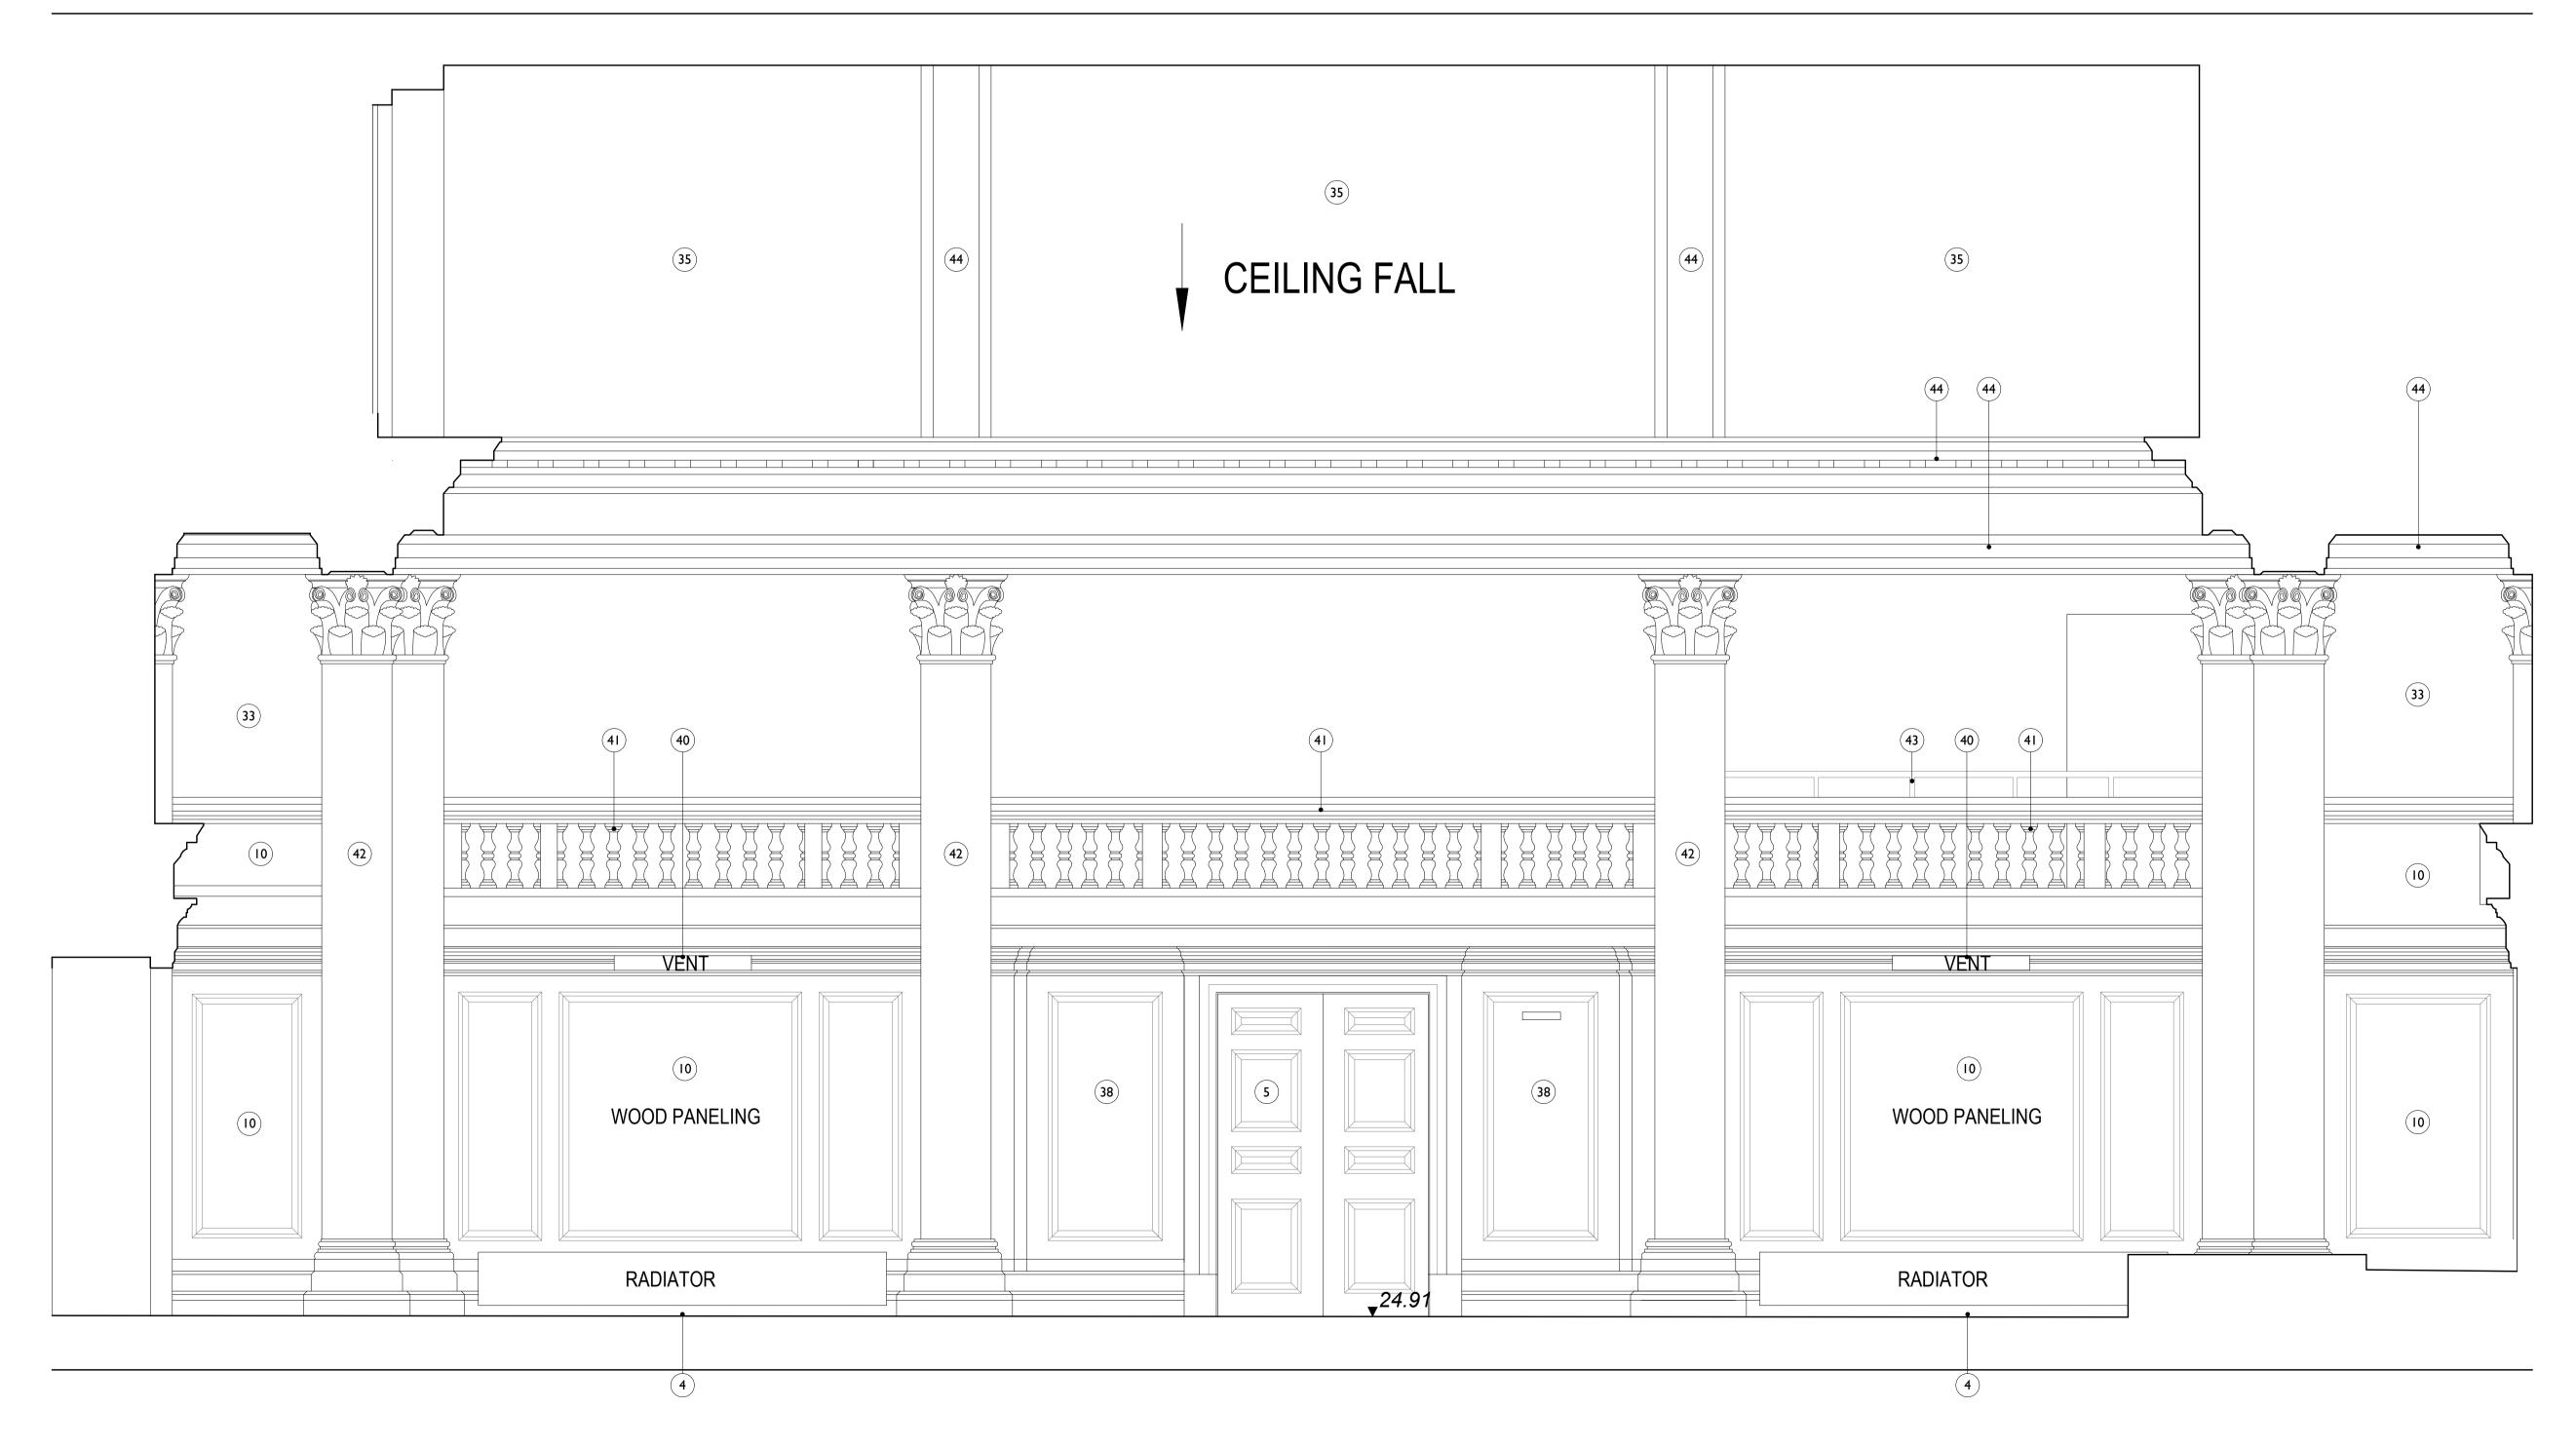

EI.34 Existing Room Elevation 93343 I:25 @ AI

## Notes:

Drawings are based on survey data and may not accurately represent what is physically present.

All dimensions are to be verified on site before proceeding with the work.

All dimensions are in millimeters unless noted otherwise.

Purcell shall be notified in writing of any discrepancies.

Internal Repairs & Conservation Key

Drawings to be read in conjunction with Outline Conservation Strategy - Key Areas **CTH-PUR-MP-00-SP-A-00005** 

- For internal Repairs and Conservation Strategy Schedule of Works, refer to drawing **CTH-PUR-MB-XX-SH-A-93000** (00)
- **Existing room with modern finishes**

FB FB Floor Box - Indicative location of proposed floor box. Cabling to be fed from below; openings located on site. Floor boxes to include bespoke joinery lid to allow for integration into heritage floor finishes Floor Box - Indicative location of proposed floor box.

Area of structural opening - refer to (91)000 series drawings for dimensions

Section of timber panelling to be carefully removed for installation of electrical cabling from below. To be kept secure during works and reinstated following electrical  $\checkmark$  installation. Maximum extents of removal shown - on site confirmation of panel division required Item of removal - Original Fabric

Item of removal - Non-Original Fabric

ΙX

Existing undercut to doors used for exhaust air transfer to corridors

- Overhead 300mm wide opening to ceiling for high level concealed cable distribution make good after installation
- Overhead - Whole bay of vaulted ceiling to be removed for cabling distribution and reinstated
- High level opening in wall for services distribution

Area of panelling/skirting removed for new grille installation for supply/return air flow. Extent of opening to services engineer's requirement.

Area of severe damage

| l:25                                                                           | Scale       |                 |                          |    |             |  |
|--------------------------------------------------------------------------------|-------------|-----------------|--------------------------|----|-------------|--|
| 0                                                                              | 500mm       | lm              | 1.5m                     | 2m | 2.5 m       |  |
|                                                                                |             |                 |                          |    |             |  |
| S5 P00                                                                         | 18 Apr 2019 | ОВ              | NS                       |    |             |  |
|                                                                                |             |                 |                          |    |             |  |
|                                                                                |             |                 |                          |    |             |  |
| ISSUE                                                                          | DATE        | DRAWN           | CHECKED                  |    | DESCRIPTION |  |
| DRAWING TITLE Int Elevations - E1.34<br>Proposed Internal Conservation Repairs |             |                 |                          |    |             |  |
| DRAWING NO.                                                                    |             |                 | CTH-PUR-MB-01-DR-A-93343 |    |             |  |
|                                                                                |             |                 |                          |    |             |  |
| REVISION                                                                       |             | S5 P            | S5 P00                   |    |             |  |
| SIZE 8                                                                         | & SCALE     | AIL             | 1:25                     |    |             |  |
| DRAWING STATUS                                                                 |             | <b>JS</b> S5 SI | S5 SUITABLE FOR PLANNING |    |             |  |
| CLIENT                                                                         |             | Lend            | llease                   |    |             |  |
| PROJE                                                                          | ст          | Cam             | den Town Hall            |    |             |  |
| JOB NUMBER                                                                     |             | 2386            | 64                       | PL | JRCELL      |  |