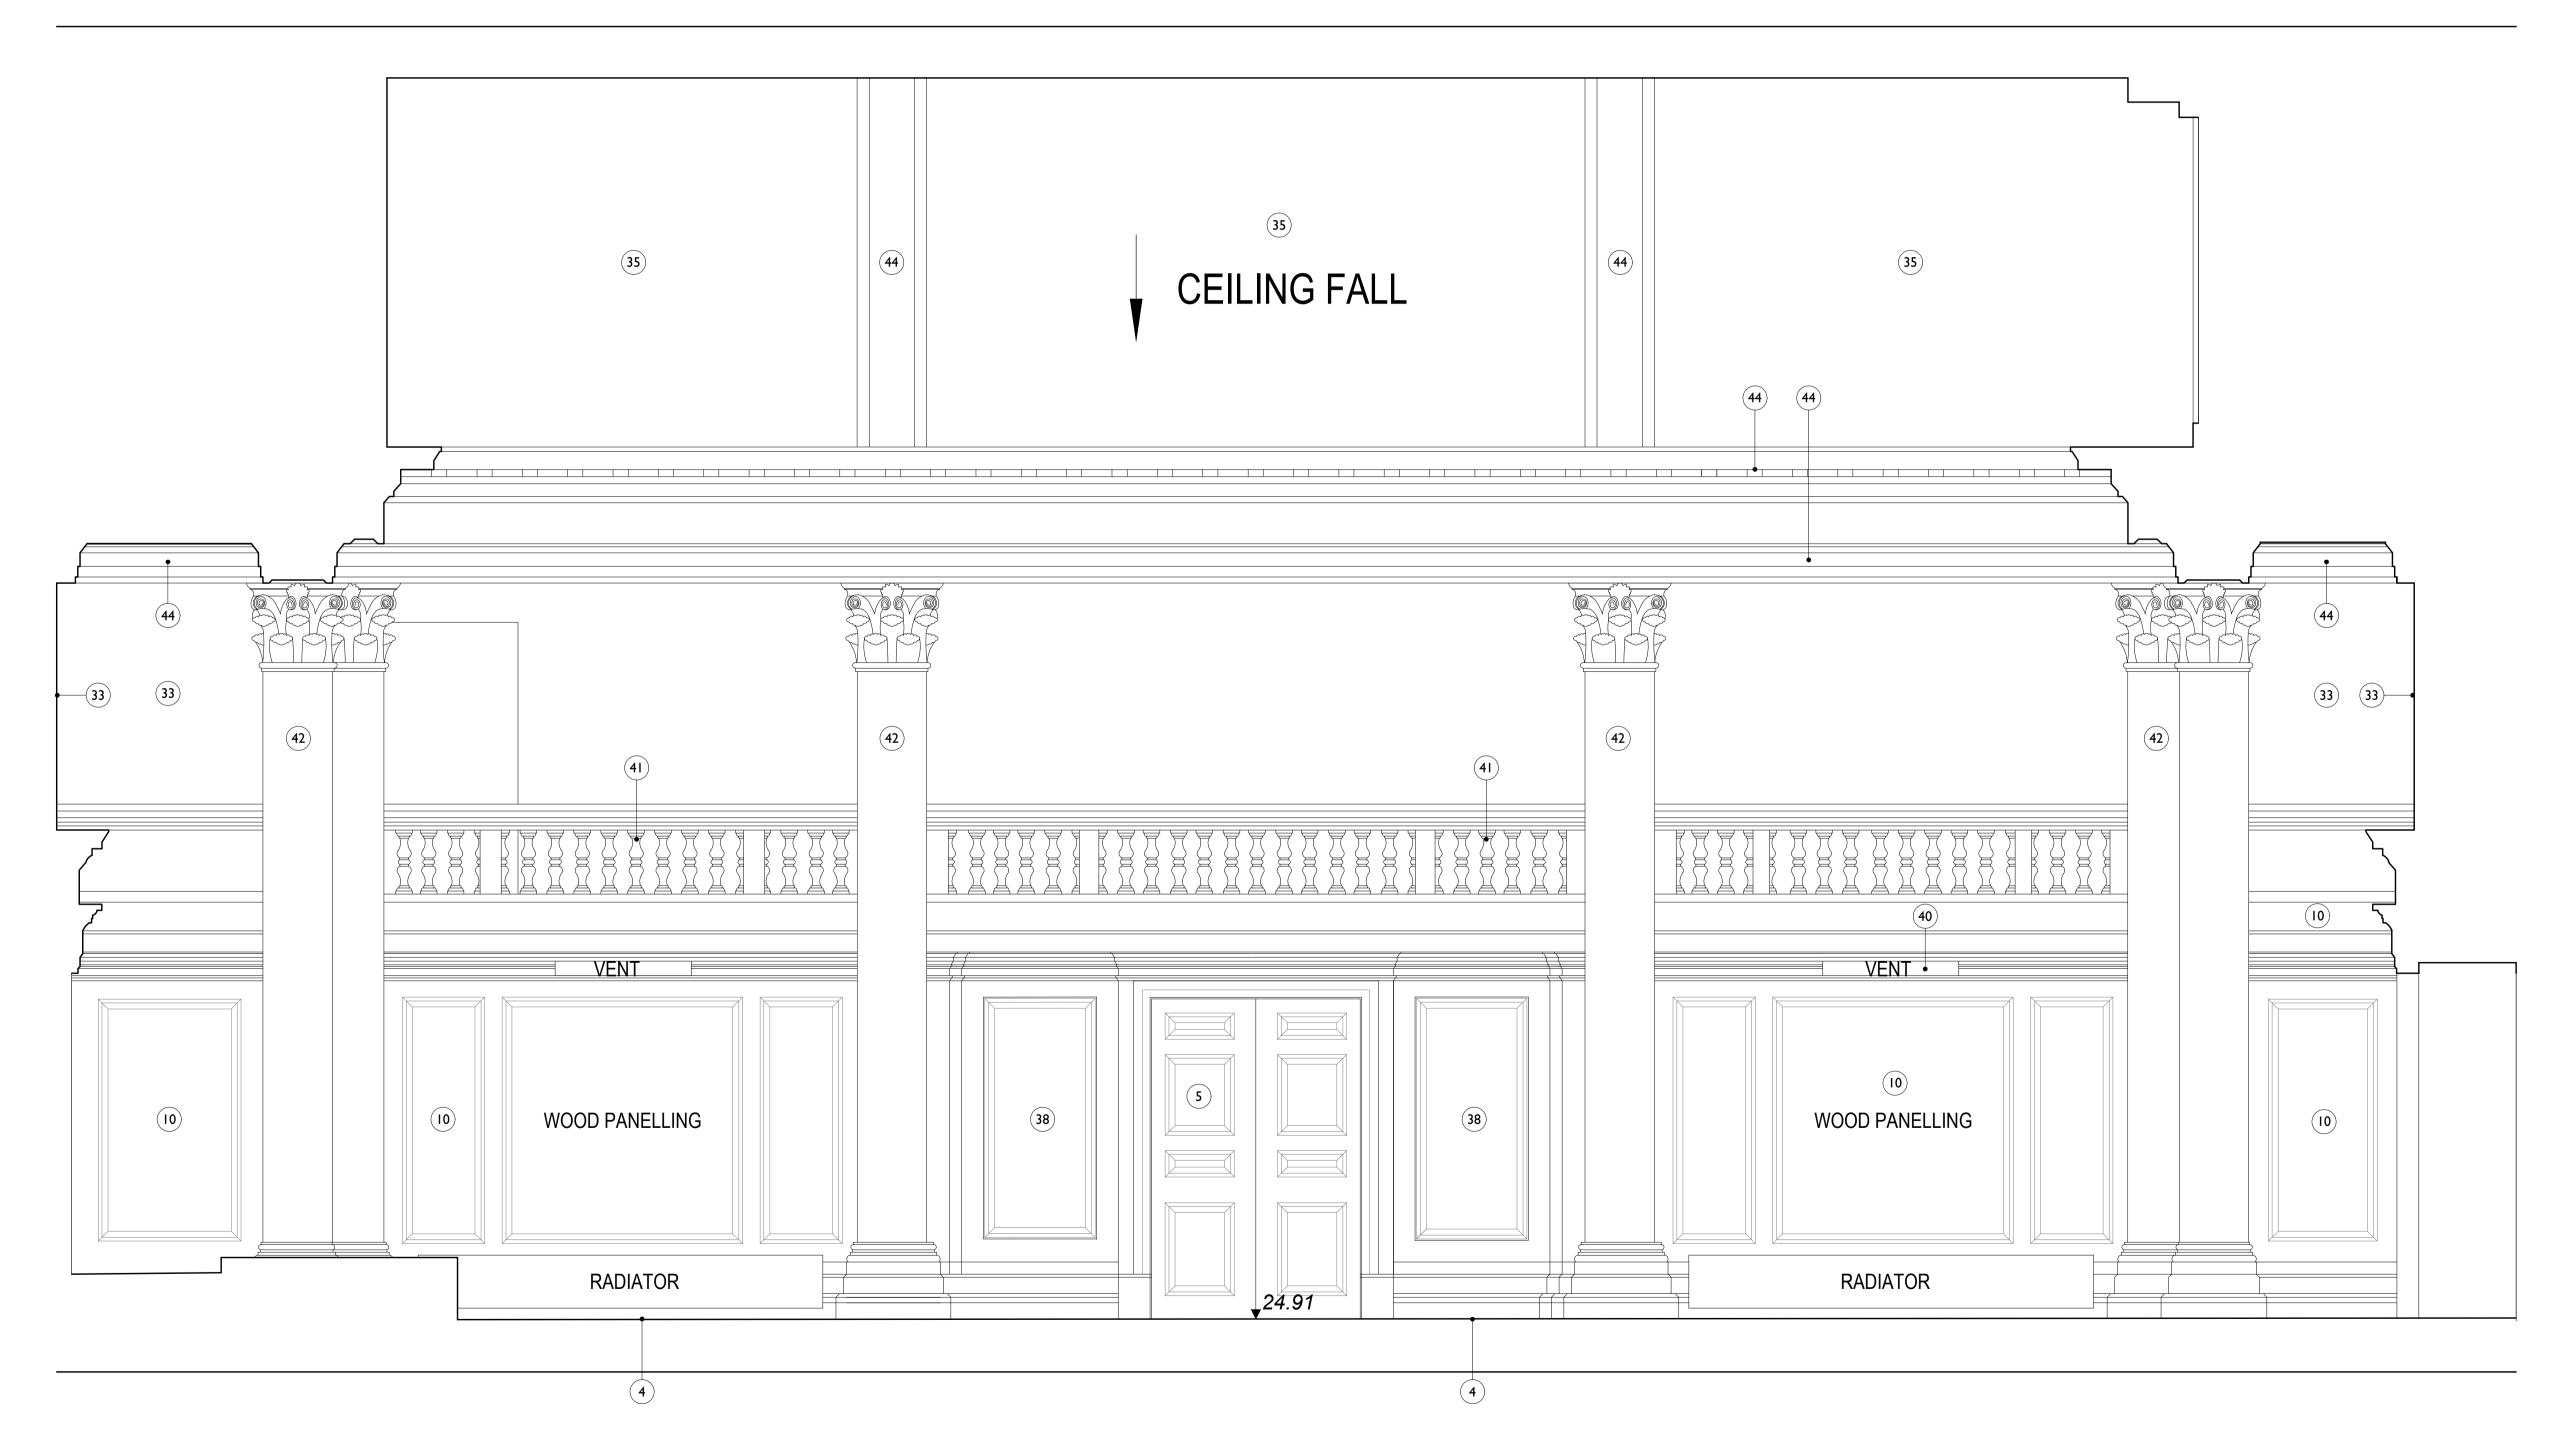

## Internal Repairs & Conservation Key

Drawings to be read in conjunction with Outline Conservation Strategy - Key Areas **CTH-PUR-MP-00-SP-A-00005** 

| $\overline{00}$ | For internal Repairs and Conservation Strategy Schedule |
|-----------------|---------------------------------------------------------|
| 00              | of Works, refer to drawing                              |
|                 | CTH-PUR-MB-XX-SH-A-93000                                |

**Existing room with modern finishes** 

FIDOR BOX - Indicative location of proposed floor box. Cabling to be fed from below; openings located on site. FIDOR boxes to include bespoke joinery lid to allow for integration into heritage floor finishes

Area of structural opening - refer to (91)000 series drawings for dimensions

Section of timber panelling to be carefully removed for installation of electrical cabling from below. To be kept secure during works and reinstated following electrical installation. Maximum extents of removal shown - on site confirmation of panel division required Item of removal - Original Fabric

Item of removal - Non-Original Fabric

Existing undercut to doors used for exhaust air transfer to corridors

Overhead - 300mm wide opening to ceiling for high level concealed cable distribution - make good after installation

Overhead - Whole bay of vaulted ceiling to be removed for cabling distribution and reinstated

High level opening in wall for services distribution

Area of panelling/skirting removed for new grille installation for supply/return air flow. Extent of opening to services engineer's requirement.

Area of severe damage

© PURCELL 2012. PURCELL ® IS THE TRADING NAME OF PURCELL MILLER TRITTON LLP