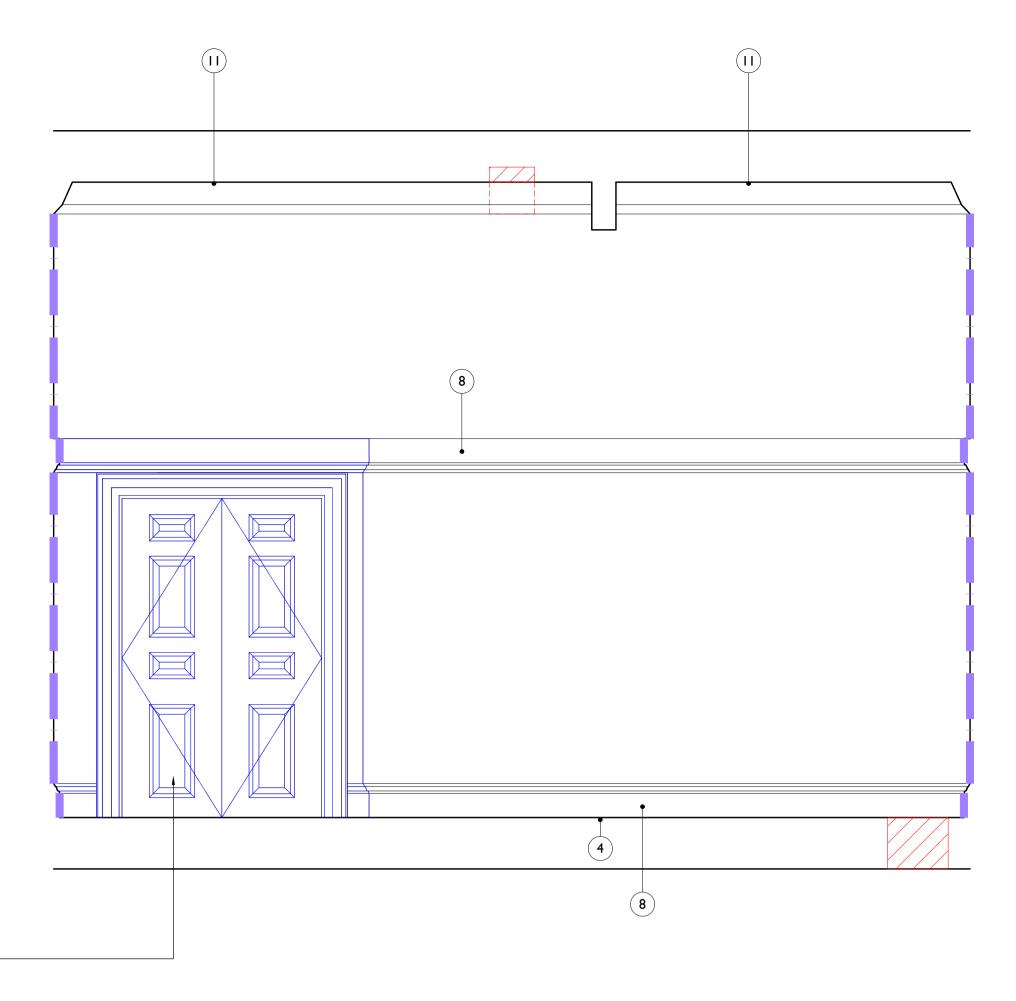

93221 I:25 @ AI

| Notes:                                                                                                               |                                                                                                                                                                                                                          |             |  |
|----------------------------------------------------------------------------------------------------------------------|--------------------------------------------------------------------------------------------------------------------------------------------------------------------------------------------------------------------------|-------------|--|
| Drawings are based on survey data and may not accurately represent what is physically present.                       |                                                                                                                                                                                                                          |             |  |
| All dimensions are to be verified on site before proceeding with the work.                                           |                                                                                                                                                                                                                          |             |  |
| All dimensions are in millimeters unless noted otherwise.                                                            |                                                                                                                                                                                                                          |             |  |
| Purcell shall be notified in writing of any discrepancies.                                                           |                                                                                                                                                                                                                          |             |  |
|                                                                                                                      |                                                                                                                                                                                                                          |             |  |
|                                                                                                                      |                                                                                                                                                                                                                          |             |  |
|                                                                                                                      |                                                                                                                                                                                                                          |             |  |
|                                                                                                                      | ╘━━╘╼┶╖╞═                                                                                                                                                                                                                |             |  |
| E1.22                                                                                                                |                                                                                                                                                                                                                          |             |  |
|                                                                                                                      |                                                                                                                                                                                                                          |             |  |
|                                                                                                                      |                                                                                                                                                                                                                          |             |  |
|                                                                                                                      |                                                                                                                                                                                                                          |             |  |
|                                                                                                                      |                                                                                                                                                                                                                          |             |  |
|                                                                                                                      |                                                                                                                                                                                                                          |             |  |
| Internal Rep                                                                                                         | airs & Conservation Key                                                                                                                                                                                                  |             |  |
| Drawings to be read in conjunction with Outline Conservation<br>Strategy - Key Areas <b>CTH-PUR-MP-00-SP-A-00005</b> |                                                                                                                                                                                                                          |             |  |
| 00 of Works, re                                                                                                      | For internal Repairs and Conservation Strategy Schedule<br>of Works, refer to drawing<br><b>CTH-PUR-MB-XX-SH-A-93000</b>                                                                                                 |             |  |
|                                                                                                                      | Existing room with modern finishes                                                                                                                                                                                       |             |  |
| FB Cabling to b                                                                                                      | Floor Box - Indicative location of proposed floor box.<br>Cabling to be fed from below; openings located on site.<br>Floor boxes to include bespoke joinery lid to allow for<br>integration into heritage floor finishes |             |  |
| Area of stru                                                                                                         | Area of structural opening - refer to (91)000 series<br>drawings for dimensions                                                                                                                                          |             |  |
| installation o                                                                                                       | Section of timber panelling to be carefully removed for installation of electrical cabling from below. To be kept                                                                                                        |             |  |
| installation.                                                                                                        | secure during works and reinstated following electrical installation. Maximum extents of removal shown - on site confirmation of panel division required                                                                 |             |  |
|                                                                                                                      | Item of removal - Original Fabric<br>Item of removal - Non-Original Fabric                                                                                                                                               |             |  |
| Existing und                                                                                                         | Existing undercut to doors used for exhaust air transfer<br>to corridors                                                                                                                                                 |             |  |
|                                                                                                                      | Overhead - 300mm wide opening to ceiling for high level concealed cable distribution - make good after installation                                                                                                      |             |  |
|                                                                                                                      | Overhead - Whole bay of vaulted ceiling to be removed for cabling distribution and reinstated                                                                                                                            |             |  |
| High level op                                                                                                        | High level opening in wall for services distribution                                                                                                                                                                     |             |  |
| installation f                                                                                                       | Area of panelling/skirting removed for new grille<br>installation for supply/return air flow. Extent of opening to<br>services engineer's requirement.                                                                   |             |  |
| Area of seve                                                                                                         | Area of severe damage                                                                                                                                                                                                    |             |  |
|                                                                                                                      |                                                                                                                                                                                                                          |             |  |
|                                                                                                                      |                                                                                                                                                                                                                          |             |  |
| 1:25 Scale                                                                                                           | Im I.5m                                                                                                                                                                                                                  | 2m 2.5 m    |  |
|                                                                                                                      |                                                                                                                                                                                                                          |             |  |
| S5 P00 18 Apr 2019 OB NS                                                                                             |                                                                                                                                                                                                                          |             |  |
|                                                                                                                      |                                                                                                                                                                                                                          |             |  |
| ISSUE DATE DR                                                                                                        | AWN CHECKED                                                                                                                                                                                                              | DESCRIPTION |  |
| DRAWING TITLE                                                                                                        | Int Elevations - E1.22                                                                                                                                                                                                   |             |  |
| DRAWING NO.                                                                                                          | Proposed Internal Conse<br>CTH-PUR-MB-01-DR-A                                                                                                                                                                            |             |  |
| REVISION                                                                                                             | S5 P00                                                                                                                                                                                                                   |             |  |
| SIZE & SCALE                                                                                                         | AIL I:25                                                                                                                                                                                                                 |             |  |
| DRAWING STATUS S5 SUITABLE FOR PLANNING                                                                              |                                                                                                                                                                                                                          |             |  |
| CLIENT                                                                                                               | Lendlease                                                                                                                                                                                                                |             |  |
| PROJECT                                                                                                              | Camden Town Hall                                                                                                                                                                                                         |             |  |
|                                                                                                                      | 739444                                                                                                                                                                                                                   | lh. ,ill    |  |
| JOB NUMBER                                                                                                           | 238664                                                                                                                                                                                                                   | PURCELL     |  |