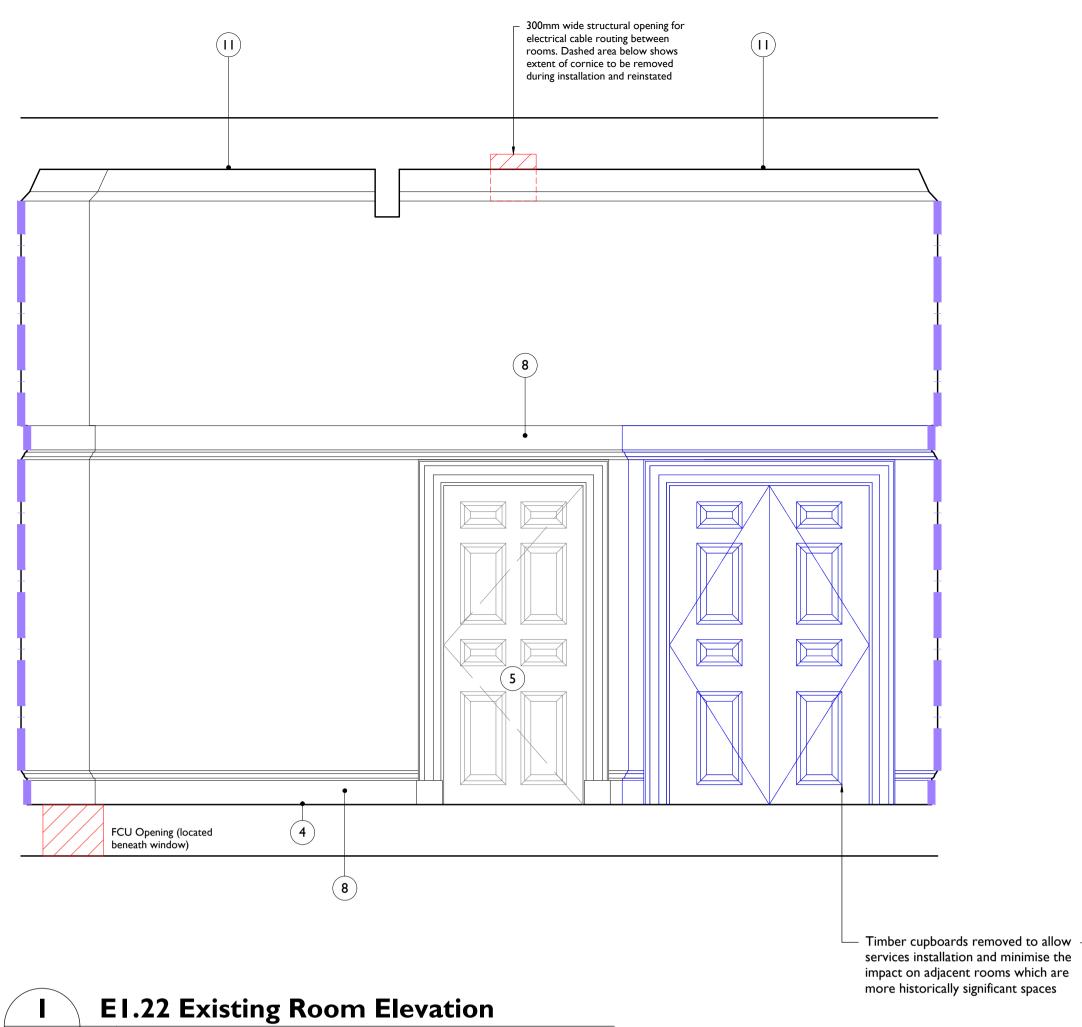

93221 I:25 @ AI

| Notes:                                                                                                               |                                                                                                                                                                                                                          |             |  |
|----------------------------------------------------------------------------------------------------------------------|--------------------------------------------------------------------------------------------------------------------------------------------------------------------------------------------------------------------------|-------------|--|
| Drawings are based on survey data and may not accurately represent what is physically present.                       |                                                                                                                                                                                                                          |             |  |
| All dimensions are to be verified on site before proceeding with the work.                                           |                                                                                                                                                                                                                          |             |  |
| All dimensions are in millimeters unless noted otherwise.                                                            |                                                                                                                                                                                                                          |             |  |
| Purcell shall be notified in writing of any discrepancies.                                                           |                                                                                                                                                                                                                          |             |  |
|                                                                                                                      |                                                                                                                                                                                                                          |             |  |
|                                                                                                                      |                                                                                                                                                                                                                          |             |  |
|                                                                                                                      |                                                                                                                                                                                                                          |             |  |
|                                                                                                                      | ╘━━╘╼┶╖╞═                                                                                                                                                                                                                |             |  |
| E1.22                                                                                                                |                                                                                                                                                                                                                          |             |  |
|                                                                                                                      |                                                                                                                                                                                                                          |             |  |
|                                                                                                                      |                                                                                                                                                                                                                          |             |  |
|                                                                                                                      |                                                                                                                                                                                                                          |             |  |
|                                                                                                                      |                                                                                                                                                                                                                          |             |  |
|                                                                                                                      |                                                                                                                                                                                                                          |             |  |
| Internal Rep                                                                                                         | airs & Conservation Key                                                                                                                                                                                                  |             |  |
| Drawings to be read in conjunction with Outline Conservation<br>Strategy - Key Areas <b>CTH-PUR-MP-00-SP-A-00005</b> |                                                                                                                                                                                                                          |             |  |
| 00 of Works, re                                                                                                      | For internal Repairs and Conservation Strategy Schedule<br>of Works, refer to drawing<br><b>CTH-PUR-MB-XX-SH-A-93000</b>                                                                                                 |             |  |
|                                                                                                                      | Existing room with modern finishes                                                                                                                                                                                       |             |  |
| FB Cabling to b                                                                                                      | Floor Box - Indicative location of proposed floor box.<br>Cabling to be fed from below; openings located on site.<br>Floor boxes to include bespoke joinery lid to allow for<br>integration into heritage floor finishes |             |  |
| Area of stru                                                                                                         | Area of structural opening - refer to (91)000 series<br>drawings for dimensions                                                                                                                                          |             |  |
| installation o                                                                                                       | Section of timber panelling to be carefully removed for installation of electrical cabling from below. To be kept                                                                                                        |             |  |
| installation.                                                                                                        | secure during works and reinstated following electrical installation. Maximum extents of removal shown - on site confirmation of panel division required                                                                 |             |  |
|                                                                                                                      | Item of removal - Original Fabric<br>Item of removal - Non-Original Fabric                                                                                                                                               |             |  |
| Existing und                                                                                                         | Existing undercut to doors used for exhaust air transfer<br>to corridors                                                                                                                                                 |             |  |
|                                                                                                                      | Overhead - 300mm wide opening to ceiling for high level concealed cable distribution - make good after installation                                                                                                      |             |  |
|                                                                                                                      | Overhead - Whole bay of vaulted ceiling to be removed for cabling distribution and reinstated                                                                                                                            |             |  |
| High level op                                                                                                        | High level opening in wall for services distribution                                                                                                                                                                     |             |  |
| installation f                                                                                                       | Area of panelling/skirting removed for new grille<br>installation for supply/return air flow. Extent of opening to<br>services engineer's requirement.                                                                   |             |  |
| Area of seve                                                                                                         | Area of severe damage                                                                                                                                                                                                    |             |  |
|                                                                                                                      |                                                                                                                                                                                                                          |             |  |
|                                                                                                                      |                                                                                                                                                                                                                          |             |  |
| 1:25 Scale                                                                                                           | Im I.5m                                                                                                                                                                                                                  | 2m 2.5 m    |  |
|                                                                                                                      |                                                                                                                                                                                                                          |             |  |
| S5 P00 18 Apr 2019 OB NS                                                                                             |                                                                                                                                                                                                                          |             |  |
|                                                                                                                      |                                                                                                                                                                                                                          |             |  |
| ISSUE DATE DR                                                                                                        | AWN CHECKED                                                                                                                                                                                                              | DESCRIPTION |  |
| DRAWING TITLE                                                                                                        | Int Elevations - E1.22                                                                                                                                                                                                   |             |  |
| DRAWING NO.                                                                                                          | Proposed Internal Conse<br>CTH-PUR-MB-01-DR-A                                                                                                                                                                            |             |  |
| REVISION                                                                                                             | S5 P00                                                                                                                                                                                                                   |             |  |
| SIZE & SCALE                                                                                                         | AIL I:25                                                                                                                                                                                                                 |             |  |
| DRAWING STATUS S5 SUITABLE FOR PLANNING                                                                              |                                                                                                                                                                                                                          |             |  |
| CLIENT                                                                                                               | Lendlease                                                                                                                                                                                                                |             |  |
| PROJECT                                                                                                              | Camden Town Hall                                                                                                                                                                                                         |             |  |
|                                                                                                                      | 739444                                                                                                                                                                                                                   | lh. ,ill    |  |
| JOB NUMBER                                                                                                           | 238664                                                                                                                                                                                                                   | PURCELL     |  |