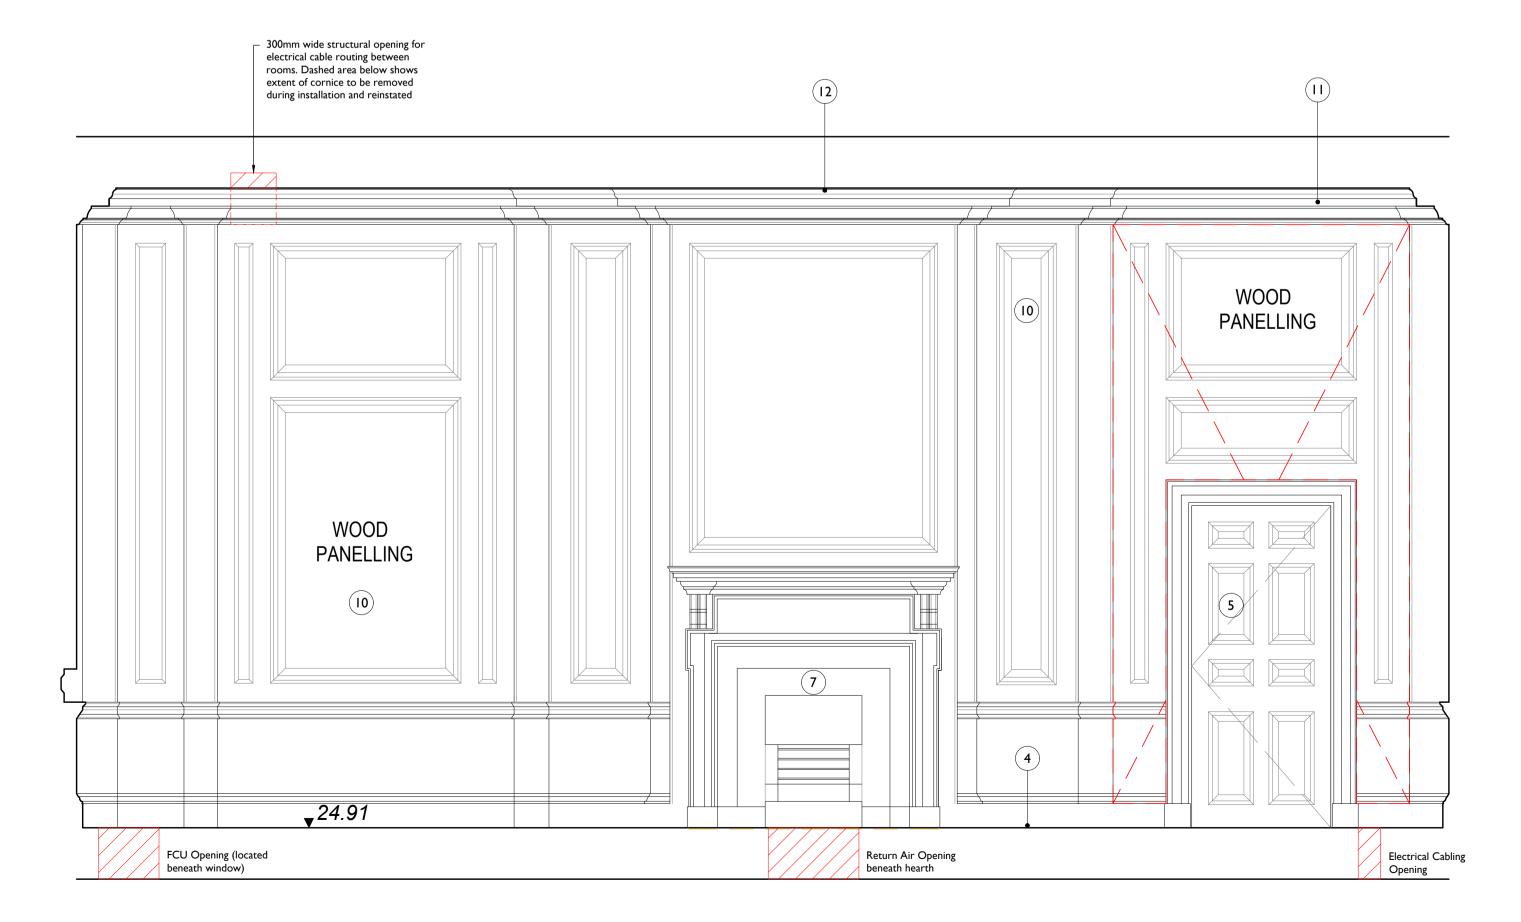

## E1.31 Existing Room Elevation 93312 1:25 @ AI

E1.31 Existing Room Elevation 93312 1:25 @ AI

Notes: Drawings are based on survey data and may not accurately represent what is physically present. All dimensions are to be verified on site before proceeding with the work. All dimensions are in millimeters unless noted otherwise. Purcell shall be notified in writing of any discrepancies. Internal Repairs & Conservation Key Drawings to be read in conjunction with Outline Conservation Strategy - Key Areas CTH-PUR-MP-00-SP-A-00005 For internal Repairs and Conservation Strategy Schedule of Works, refer to drawing CTH-PUR-MB-XX-SH-A-93000 Existing room with modern finishes Floor Box - Indicative location of proposed floor box.

Cabling to be fed from below; openings located on site.

Floor boxes to include bespoke joinery lid to allow for integration into heritage floor finishes Floor Box - Indicative location of proposed floor box. Area of structural opening - refer to (91)000 series drawings for dimensions Section of timber panelling to be carefully removed for installation of electrical cabling from below. To be kept secure during works and reinstated following electrical installation. Maximum extents of removal shown - on site confirmation of panel division required Item of removal - Original Fabric Item of removal - Non-Original Fabric Existing undercut to doors used for exhaust air transfer to corridors Overhead - 300mm wide opening to ceiling for high level concealed cable distribution - make good after installation Overhead - Whole bay of vaulted ceiling to be removed for cabling distribution and reinstated High level opening in wall for services distribution Area of panelling/skirting removed for new grille installation for supply/return air flow. Extent of opening to services engineer's requirement. Area of severe damage 1:25 Scale S5 P00 18 Apr 2019 CHECKED DESCRIPTION ISSUE DATE DRAWN Int Elevations - E1.31 DRAWING TITLE Proposed Internal Conservation Repairs DRAWING NO. CTH-PUR-MB-01-DR-A-93312 S5 P00 **REVISION** AIL 1:25 SIZE & SCALE **DRAWING STATUS** S5 SUITABLE FOR PLANNING CLIENT Lendlease PROJECT Camden Town Hall