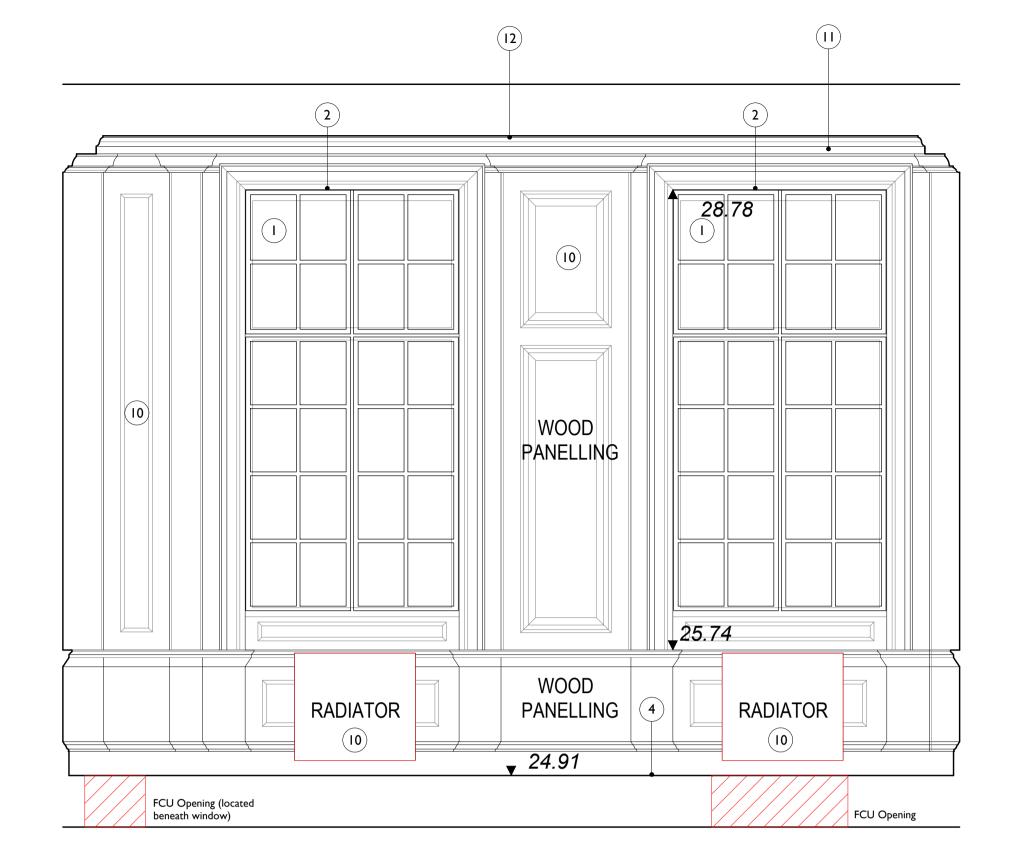

## E1.31 Existing Room Elevation 93312 1:25 @ AI

E1.31 Existing Room Elevation 93312 1:25 @ AI

Notes: Drawings are based on survey data and may not accurately represent what is physically present. All dimensions are to be verified on site before proceeding with the work. All dimensions are in millimeters unless noted otherwise. Purcell shall be notified in writing of any discrepancies. Internal Repairs & Conservation Key Drawings to be read in conjunction with Outline Conservation Strategy - Key Areas CTH-PUR-MP-00-SP-A-00005 For internal Repairs and Conservation Strategy Schedule of Works, refer to drawing CTH-PUR-MB-XX-SH-A-93000 Existing room with modern finishes Floor Box - Indicative location of proposed floor box.

Cabling to be fed from below; openings located on site.

Floor boxes to include bespoke joinery lid to allow for integration into heritage floor finishes Floor Box - Indicative location of proposed floor box. Area of structural opening - refer to (91)000 series drawings for dimensions Section of timber panelling to be carefully removed for installation of electrical cabling from below. To be kept secure during works and reinstated following electrical installation. Maximum extents of removal shown - on site confirmation of panel division required Item of removal - Original Fabric Item of removal - Non-Original Fabric Existing undercut to doors used for exhaust air transfer to corridors Overhead - 300mm wide opening to ceiling for high level concealed cable distribution - make good after installation Overhead - Whole bay of vaulted ceiling to be removed for cabling distribution and reinstated High level opening in wall for services distribution Area of panelling/skirting removed for new grille installation for supply/return air flow. Extent of opening to services engineer's requirement. Area of severe damage 1:25 Scale S5 P00 18 Apr 2019 CHECKED DESCRIPTION ISSUE DATE DRAWN Int Elevations - E1.31 DRAWING TITLE Proposed Internal Conservation Repairs DRAWING NO. CTH-PUR-MB-01-DR-A-93312 S5 P00 **REVISION** AIL 1:25 SIZE & SCALE **DRAWING STATUS** S5 SUITABLE FOR PLANNING CLIENT Lendlease PROJECT Camden Town Hall