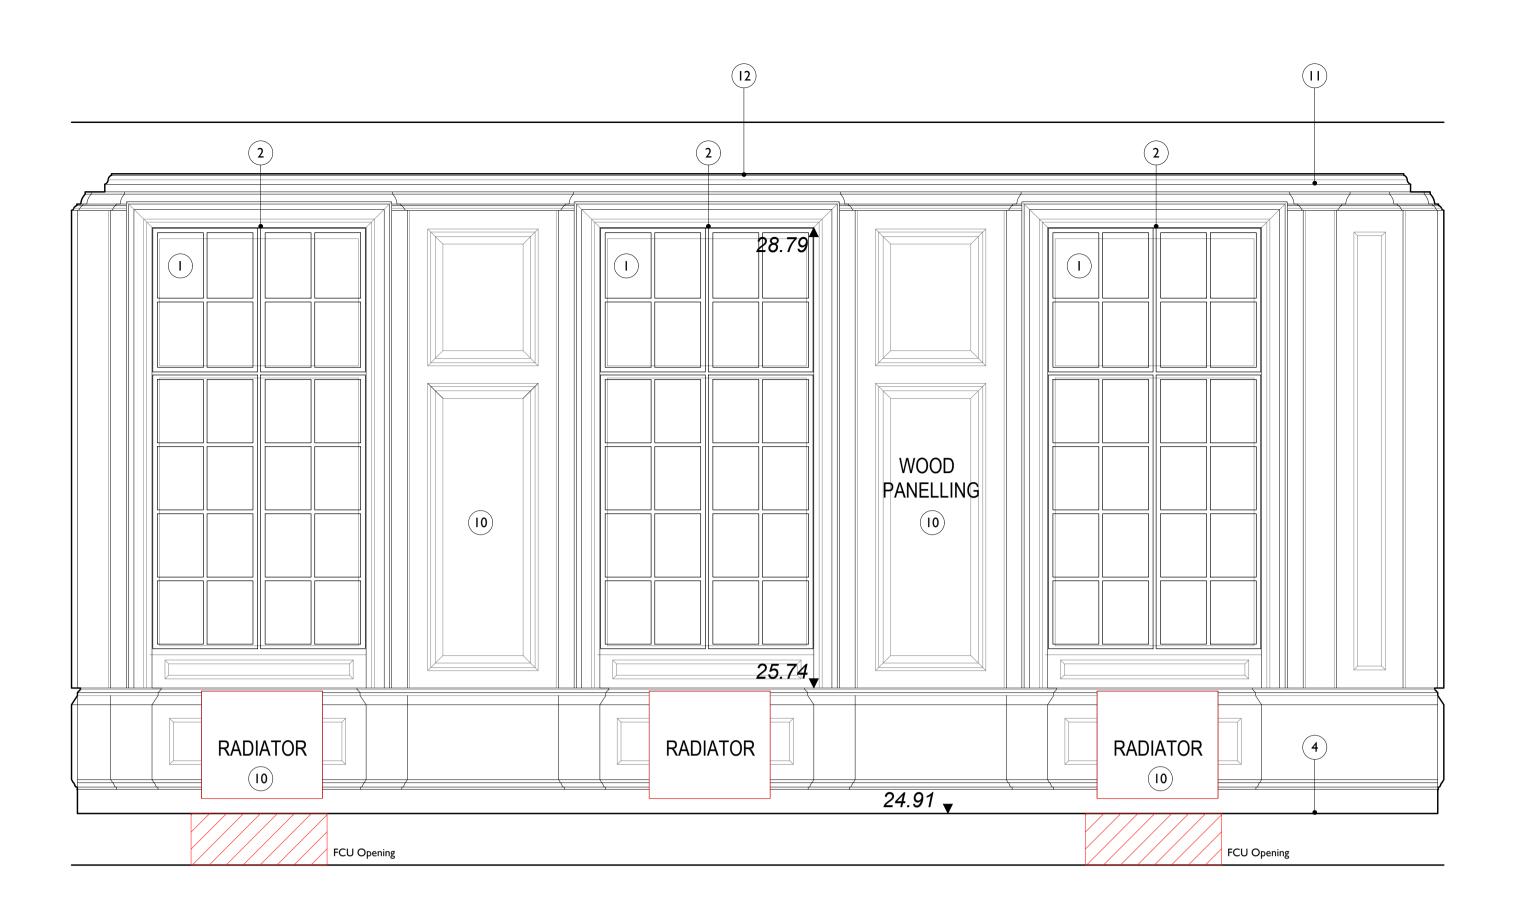

## E1.31 Existing Room Elevation 93312 1:25 @ AI

E1.31 Existing Room Elevation 93312 1:25 @ AI

Notes: Drawings are based on survey data and may not accurately represent what is physically present. All dimensions are to be verified on site before proceeding with the work. All dimensions are in millimeters unless noted otherwise. Purcell shall be notified in writing of any discrepancies. Internal Repairs & Conservation Key Drawings to be read in conjunction with Outline Conservation Strategy - Key Areas CTH-PUR-MP-00-SP-A-00005 For internal Repairs and Conservation Strategy Schedule of Works, refer to drawing CTH-PUR-MB-XX-SH-A-93000 Existing room with modern finishes Floor Box - Indicative location of proposed floor box.

Cabling to be fed from below; openings located on site.

Floor boxes to include bespoke joinery lid to allow for integration into heritage floor finishes Floor Box - Indicative location of proposed floor box. Area of structural opening - refer to (91)000 series drawings for dimensions Section of timber panelling to be carefully removed for installation of electrical cabling from below. To be kept secure during works and reinstated following electrical installation. Maximum extents of removal shown - on site confirmation of panel division required Item of removal - Original Fabric Item of removal - Non-Original Fabric Existing undercut to doors used for exhaust air transfer to corridors Overhead - 300mm wide opening to ceiling for high level concealed cable distribution - make good after installation Overhead - Whole bay of vaulted ceiling to be removed for cabling distribution and reinstated High level opening in wall for services distribution Area of panelling/skirting removed for new grille installation for supply/return air flow. Extent of opening to services engineer's requirement. Area of severe damage 1:25 Scale S5 P00 18 Apr 2019 CHECKED DESCRIPTION ISSUE DATE DRAWN Int Elevations - E1.31 DRAWING TITLE Proposed Internal Conservation Repairs DRAWING NO. CTH-PUR-MB-01-DR-A-93312 S5 P00 **REVISION** AIL 1:25 SIZE & SCALE **DRAWING STATUS** S5 SUITABLE FOR PLANNING CLIENT Lendlease PROJECT Camden Town Hall