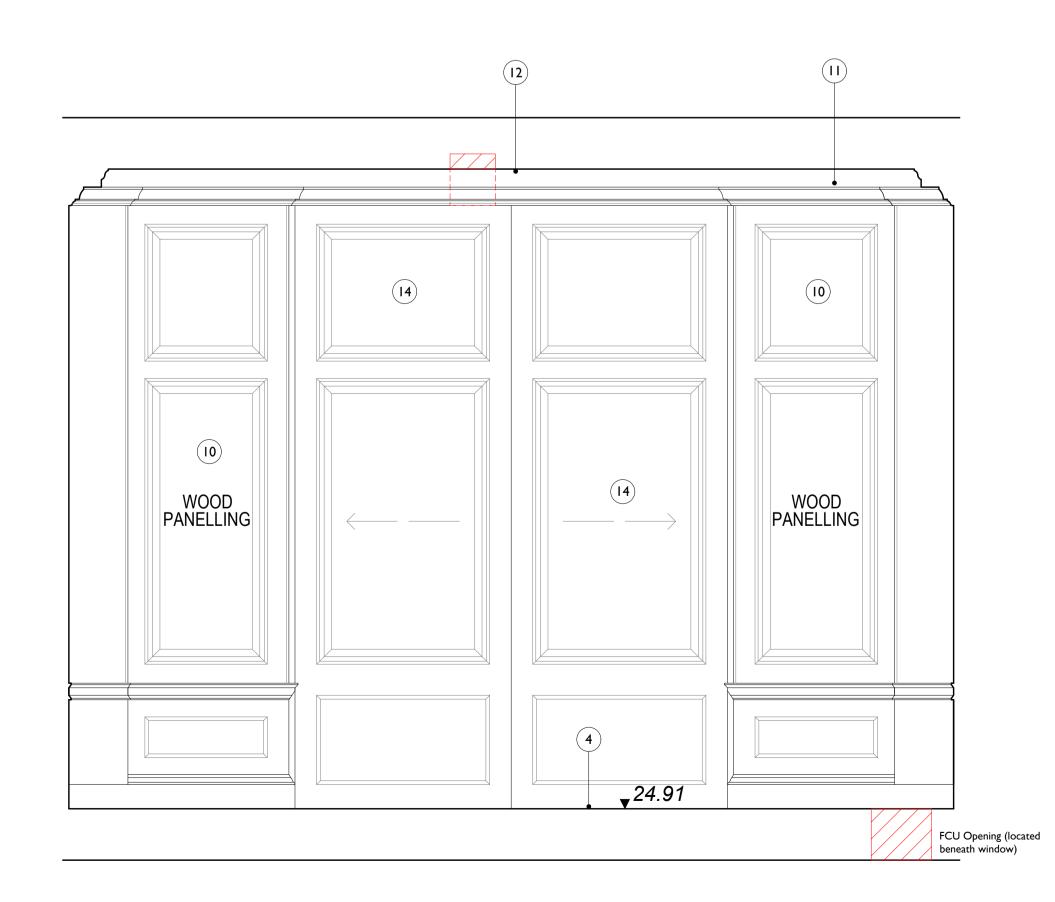

## E1.31 Existing Room Elevation 93312 1:25 @ AI

E1.31 Existing Room Elevation 93312 1:25 @ AI

Notes: Drawings are based on survey data and may not accurately represent what is physically present. All dimensions are to be verified on site before proceeding with the work. All dimensions are in millimeters unless noted otherwise. Purcell shall be notified in writing of any discrepancies. Internal Repairs & Conservation Key Drawings to be read in conjunction with Outline Conservation Strategy - Key Areas CTH-PUR-MP-00-SP-A-00005 For internal Repairs and Conservation Strategy Schedule of Works, refer to drawing CTH-PUR-MB-XX-SH-A-93000 Existing room with modern finishes Floor Box - Indicative location of proposed floor box.

Cabling to be fed from below; openings located on site.

Floor boxes to include bespoke joinery lid to allow for integration into heritage floor finishes Floor Box - Indicative location of proposed floor box. Area of structural opening - refer to (91)000 series drawings for dimensions Section of timber panelling to be carefully removed for installation of electrical cabling from below. To be kept secure during works and reinstated following electrical installation. Maximum extents of removal shown - on site confirmation of panel division required Item of removal - Original Fabric Item of removal - Non-Original Fabric Existing undercut to doors used for exhaust air transfer to corridors Overhead - 300mm wide opening to ceiling for high level concealed cable distribution - make good after installation Overhead - Whole bay of vaulted ceiling to be removed for cabling distribution and reinstated High level opening in wall for services distribution Area of panelling/skirting removed for new grille installation for supply/return air flow. Extent of opening to services engineer's requirement. Area of severe damage 1:25 Scale S5 P00 18 Apr 2019 CHECKED DESCRIPTION ISSUE DATE DRAWN Int Elevations - E1.31 DRAWING TITLE Proposed Internal Conservation Repairs DRAWING NO. CTH-PUR-MB-01-DR-A-93312 S5 P00 **REVISION** AIL 1:25 SIZE & SCALE **DRAWING STATUS** S5 SUITABLE FOR PLANNING CLIENT Lendlease PROJECT Camden Town Hall